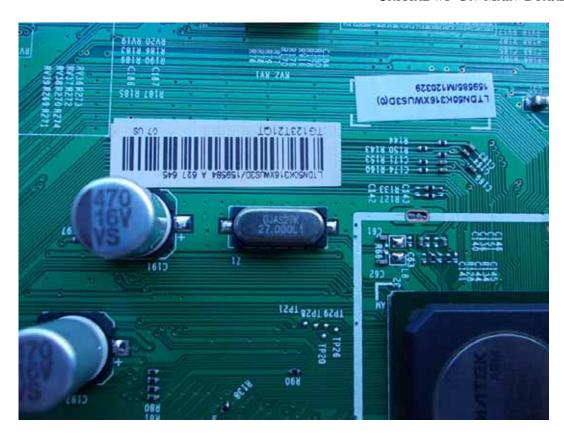

FIGURE 2 LED LCD TV (M/N: LTDN46K316XWUS3D) RF BOARD POSITION

FIGURE 3
LED LCD TV (M/N: LTDN50K316XWUS3D)
PANEL LABEL

FIGURE 5
LED LCD TV (M/N: LTDN50K316XWUS3D)
POWER BOARD (SOLDERED SIDE)

FIGURE 7
LED LCD TV (M/N: LTDN50K316XWUS3D)
MAIN BOARD (SOLDERED SIDE)