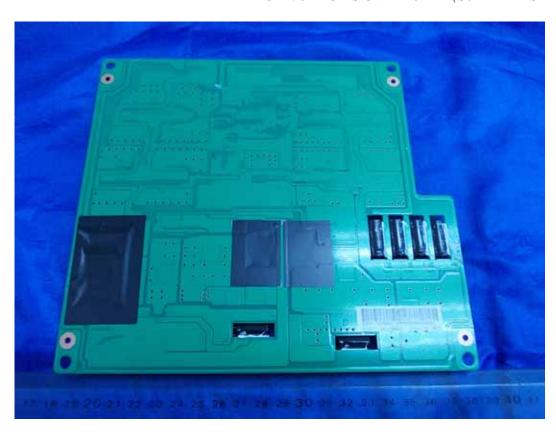

FIGURE 22 LED LCD TV (M/N: LTDN50K316XWUS3D) HIGH VOLTAGE SIGNAL BOARD (SOLDERED SIDE)

FIGURE 24 LED LCD TV (M/N: LTDN50K316XWUS3D) DEBUG 2