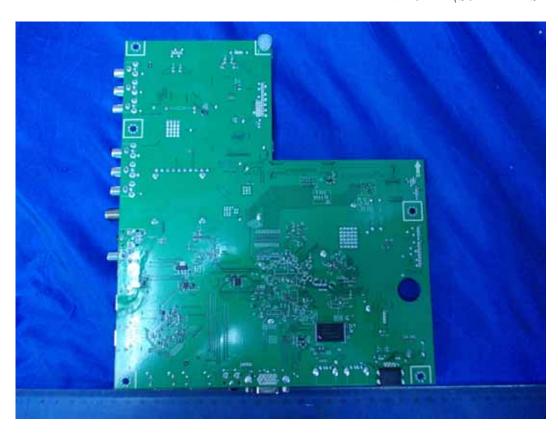

FIGURE 2 LED LCD TV (M/N: LTDN46K316XWUS3D) RF BOARD POSITION

FIGURE 3
LED LCD TV (M/N: LTDN50K316XWUS3D)
PANEL LABEL

FIGURE 5
LED LCD TV (M/N: LTDN50K316XWUS3D)
POWER BOARD (SOLDERED SIDE)

FIGURE 7
LED LCD TV (M/N: LTDN50K316XWUS3D)
MAIN BOARD (SOLDERED SIDE)