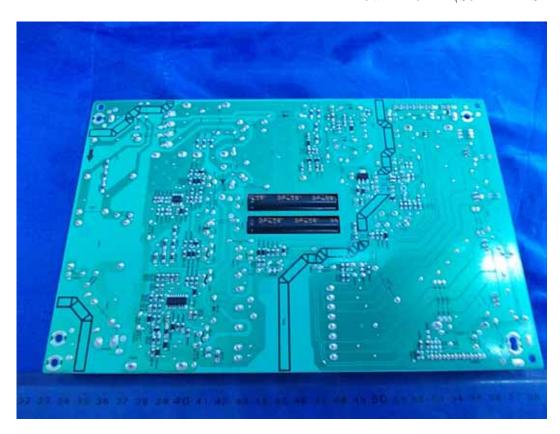

FIGURE 2 LED LCD TV (M/N: LTDN46K316XWUS3D) RF BOARD POSITION

FIGURE 3
LED LCD TV (M/N: LTDN50K316XWUS3D)
PANEL LABEL

FIGURE 5
LED LCD TV (M/N: LTDN50K316XWUS3D)
POWER BOARD (SOLDERED SIDE)

FIGURE 7
LED LCD TV (M/N: LTDN50K316XWUS3D)
MAIN BOARD (SOLDERED SIDE)