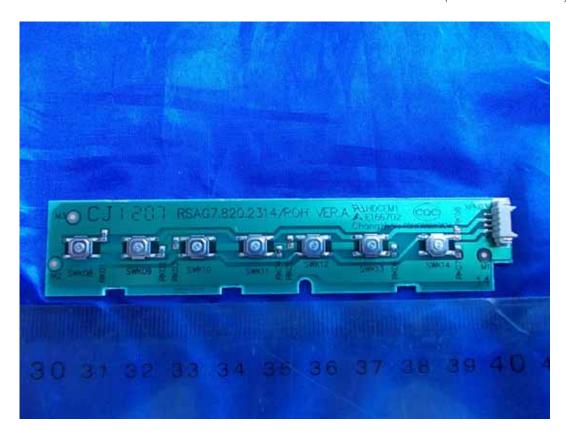

FIGURE 9 LED LCD TV (M/N: LTDN50K316XWUS3D) CHIP ON MAIN BOARD

FIGURE 11 LED LCD TV (M/N: LTDN50K316XWUS3D) CRYSTAL #2 ON MAIN BOARD

FIGURE 13 LED LCD TV (M/N: LTDN50K316XWUS3D) KEY BOARD (SOLDERED SIDE)