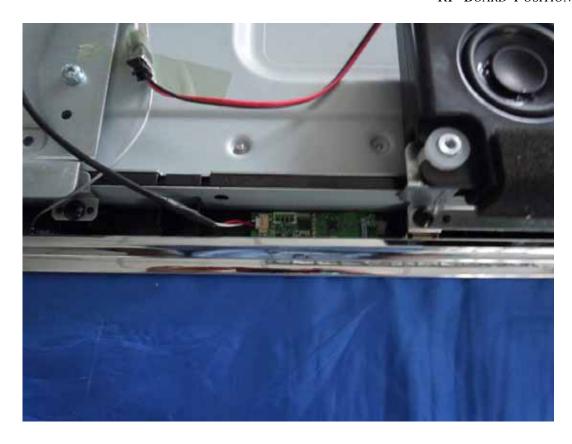

FIGURE 2 LED LCD TV (M/N: LTDN46K316XWUS3D) RF BOARD POSITION

FIGURE 3
LED LCD TV (M/N: LTDN50K316XWUS3D)
PANEL LABEL

FIGURE 5
LED LCD TV (M/N: LTDN50K316XWUS3D)
POWER BOARD (SOLDERED SIDE)

FIGURE 7
LED LCD TV (M/N: LTDN50K316XWUS3D)
MAIN BOARD (SOLDERED SIDE)