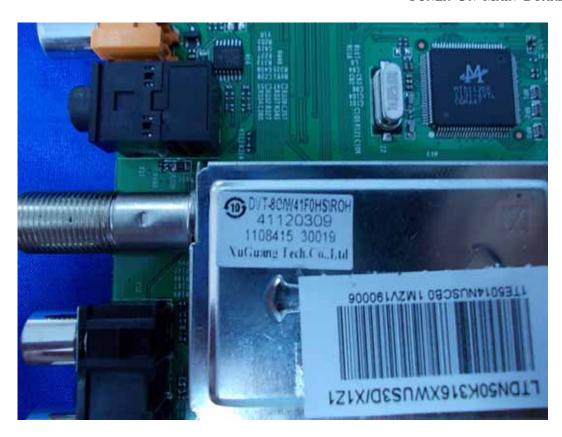

FIGURE 2 LED LCD TV (M/N: LTDN46K316XWUS3D) RF BOARD POSITION

FIGURE 3
LED LCD TV (M/N: LTDN50K316XWUS3D)
PANEL LABEL

FIGURE 5
LED LCD TV (M/N: LTDN50K316XWUS3D)
POWER BOARD (SOLDERED SIDE)

FIGURE 7
LED LCD TV (M/N: LTDN50K316XWUS3D)
MAIN BOARD (SOLDERED SIDE)