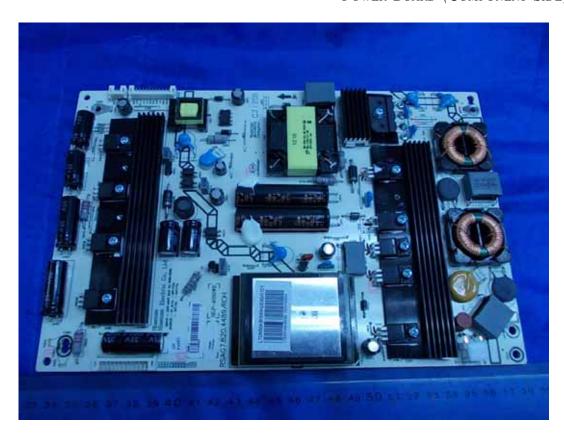

FIGURE 2 LED LCD TV (M/N: LTDN46K316XWUS3D) RF BOARD POSITION

FIGURE 3
LED LCD TV (M/N: LTDN50K316XWUS3D)
PANEL LABEL

FIGURE 5
LED LCD TV (M/N: LTDN50K316XWUS3D)
POWER BOARD (SOLDERED SIDE)

FIGURE 7
LED LCD TV (M/N: LTDN50K316XWUS3D)
MAIN BOARD (SOLDERED SIDE)