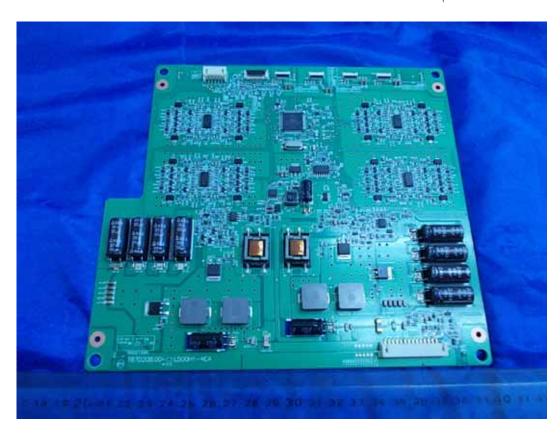

FIGURE 22 LED LCD TV (M/N: LTDN50K316XWUS3D) HIGH VOLTAGE SIGNAL BOARD (SOLDERED SIDE)

FIGURE 24 LED LCD TV (M/N: LTDN50K316XWUS3D) DEBUG 2