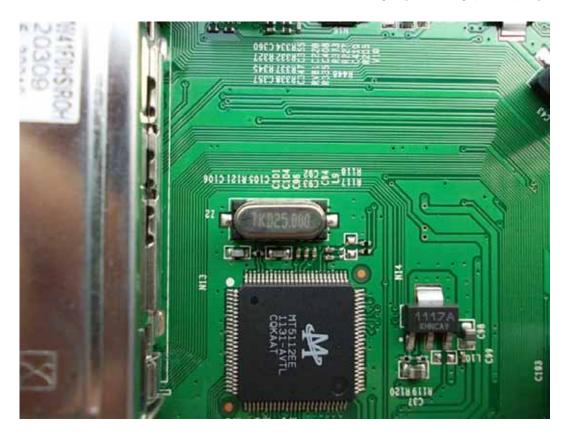

FIGURE 9 LED LCD TV (M/N: LTDN50K316XWUS3D) CHIP ON MAIN BOARD

FIGURE 11 LED LCD TV (M/N: LTDN50K316XWUS3D) CRYSTAL #2 ON MAIN BOARD

FIGURE 13 LED LCD TV (M/N: LTDN50K316XWUS3D) KEY BOARD (SOLDERED SIDE)