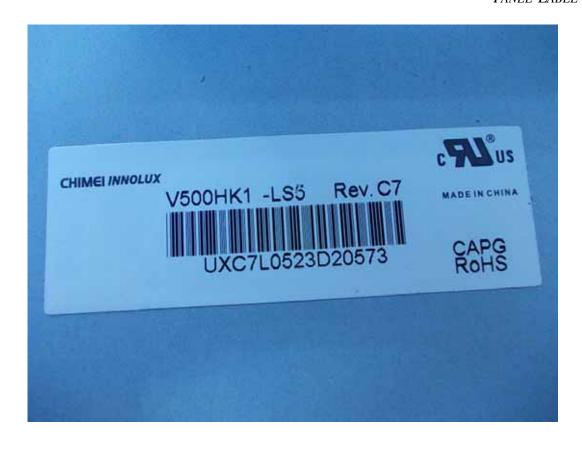

FIGURE 2 LED LCD TV (M/N: LTDN46K316XWUS3D) RF BOARD POSITION

FIGURE 3
LED LCD TV (M/N: LTDN50K316XWUS3D)
PANEL LABEL

FIGURE 5
LED LCD TV (M/N: LTDN50K316XWUS3D)
POWER BOARD (SOLDERED SIDE)

FIGURE 7
LED LCD TV (M/N: LTDN50K316XWUS3D)
MAIN BOARD (SOLDERED SIDE)