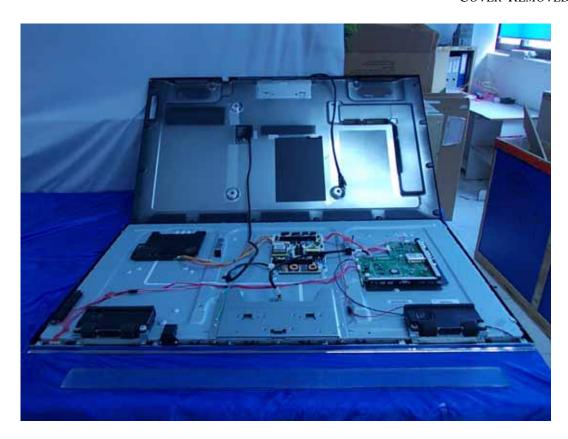

FIGURE 2 LED LCD TV (M/N: LTDN46K316XWUS3D) RF BOARD POSITION

FIGURE 3
LED LCD TV (M/N: LTDN50K316XWUS3D)
PANEL LABEL

FIGURE 5
LED LCD TV (M/N: LTDN50K316XWUS3D)
POWER BOARD (SOLDERED SIDE)

FIGURE 7
LED LCD TV (M/N: LTDN50K316XWUS3D)
MAIN BOARD (SOLDERED SIDE)