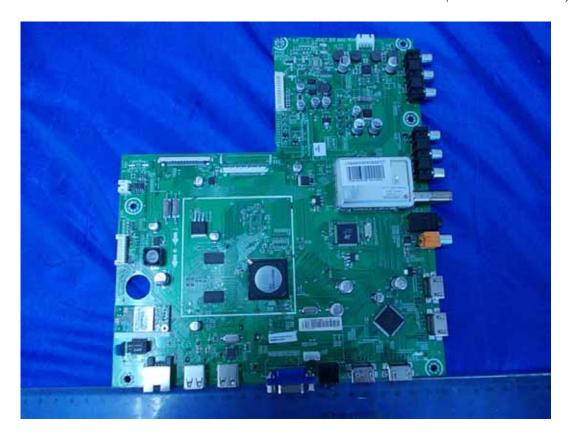

FIGURE 2 LED LCD TV (M/N: LTDN46K316XWUS3D) RF BOARD POSITION

FIGURE 3
LED LCD TV (M/N: LTDN50K316XWUS3D)
PANEL LABEL

FIGURE 5
LED LCD TV (M/N: LTDN50K316XWUS3D)
POWER BOARD (SOLDERED SIDE)

FIGURE 7
LED LCD TV (M/N: LTDN50K316XWUS3D)
MAIN BOARD (SOLDERED SIDE)