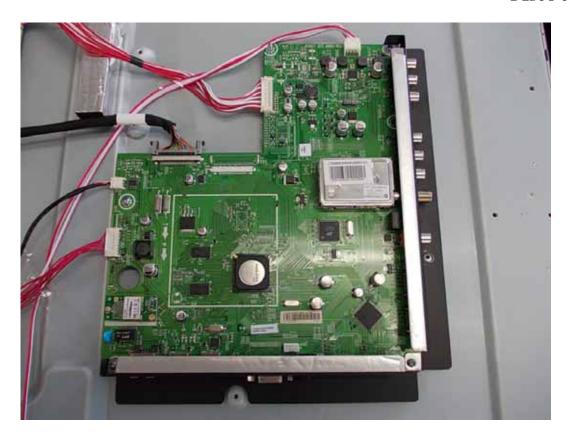

FIGURE 2 LED LCD TV (M/N: LTDN46K316XWUS3D) RF BOARD POSITION

FIGURE 3
LED LCD TV (M/N: LTDN50K316XWUS3D)
PANEL LABEL

FIGURE 5
LED LCD TV (M/N: LTDN50K316XWUS3D)
POWER BOARD (SOLDERED SIDE)

FIGURE 7
LED LCD TV (M/N: LTDN50K316XWUS3D)
MAIN BOARD (SOLDERED SIDE)