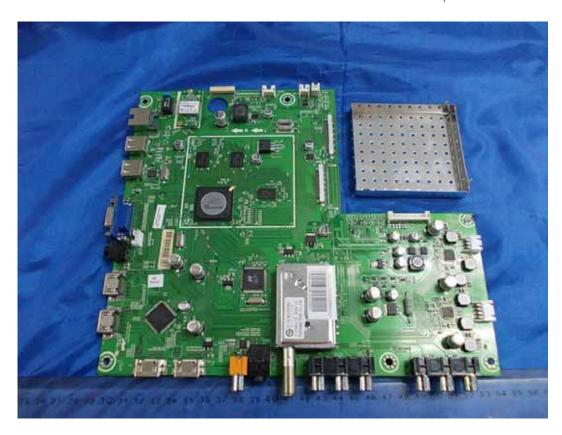

FIGURE 2 LED LCD TV (M/N: LTDN55XT770XWUS3D) PANEL LABEL

FIGURE 4
LED LCD TV (M/N: LTDN55XT770XWUS3D)
POWER BOARD (SOLDERED SIDE)

FIGURE 6
LED LCD TV (M/N: LTDN55XT770XWUS3D)
MAIN BOARD (SOLDERED SIDE)

FIGURE 8
LED LCD TV (M/N: LTDN55XT770XWUS3D)
CHIP #1 & CRYSTAL #1 ON MAIN BOARD