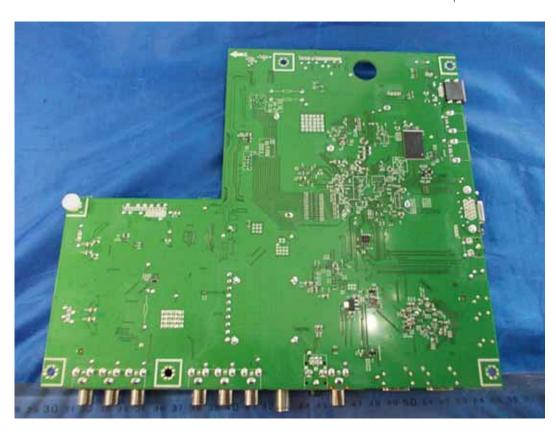

FIGURE 2 LED LCD TV (M/N: LTDN55XT770XWUS3D) PANEL LABEL

FIGURE 4
LED LCD TV (M/N: LTDN55XT770XWUS3D)
POWER BOARD (SOLDERED SIDE)

FIGURE 6
LED LCD TV (M/N: LTDN55XT770XWUS3D)
MAIN BOARD (SOLDERED SIDE)

FIGURE 8
LED LCD TV (M/N: LTDN55XT770XWUS3D)
CHIP #1 & CRYSTAL #1 ON MAIN BOARD