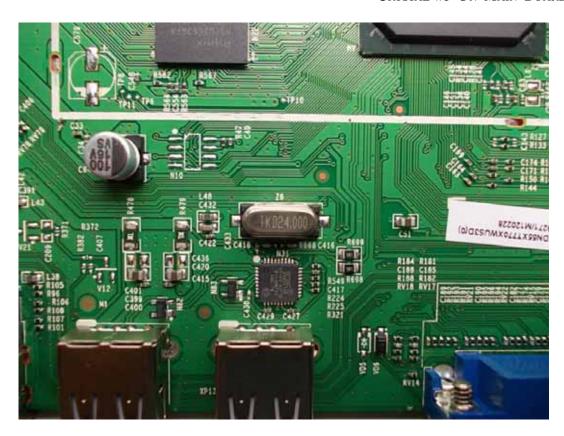

FIGURE 10 LED LCD TV (M/N: LTDN55XT770XWUS3D) CRYSTAL #3 ON MAIN BOARD

FIGURE 13 LED LCD TV (M/N: LTDN55XT770XWUS3D) KEY BOARD (SOLDERED SIDE)

FIGURE 15 LED LCD TV (M/N: LTDN55XT770XWUS3D) LCD PANEL CONTROL BOARD (SOLDERED SIDE)