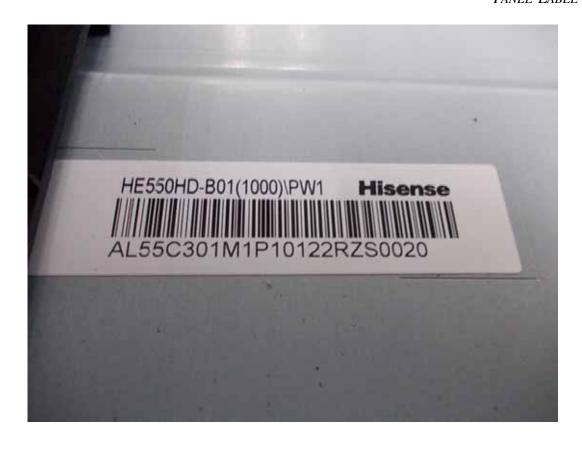

FIGURE 2 LED LCD TV (M/N: LTDN55XT770XWUS3D) PANEL LABEL

FIGURE 4
LED LCD TV (M/N: LTDN55XT770XWUS3D)
POWER BOARD (SOLDERED SIDE)

FIGURE 6
LED LCD TV (M/N: LTDN55XT770XWUS3D)
MAIN BOARD (SOLDERED SIDE)

FIGURE 8
LED LCD TV (M/N: LTDN55XT770XWUS3D)
CHIP #1 & CRYSTAL #1 ON MAIN BOARD