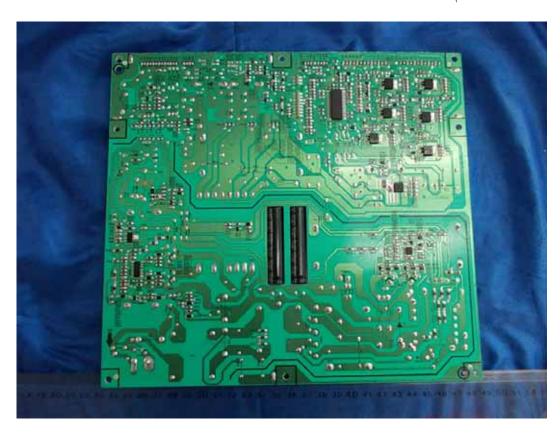

FIGURE 2 LED LCD TV (M/N: LTDN55XT770XWUS3D) PANEL LABEL

FIGURE 4
LED LCD TV (M/N: LTDN55XT770XWUS3D)
POWER BOARD (SOLDERED SIDE)

FIGURE 6
LED LCD TV (M/N: LTDN55XT770XWUS3D)
MAIN BOARD (SOLDERED SIDE)

FIGURE 8
LED LCD TV (M/N: LTDN55XT770XWUS3D)
CHIP #1 & CRYSTAL #1 ON MAIN BOARD