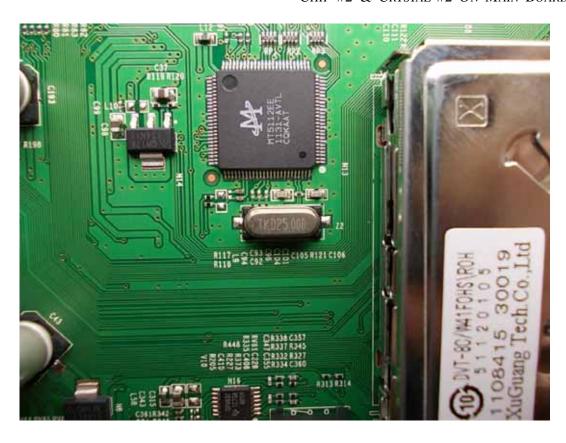

FIGURE 2 LED LCD TV (M/N: LTDN55XT770XWUS3D) PANEL LABEL

FIGURE 4
LED LCD TV (M/N: LTDN55XT770XWUS3D)
POWER BOARD (SOLDERED SIDE)

FIGURE 6
LED LCD TV (M/N: LTDN55XT770XWUS3D)
MAIN BOARD (SOLDERED SIDE)

FIGURE 8
LED LCD TV (M/N: LTDN55XT770XWUS3D)
CHIP #1 & CRYSTAL #1 ON MAIN BOARD