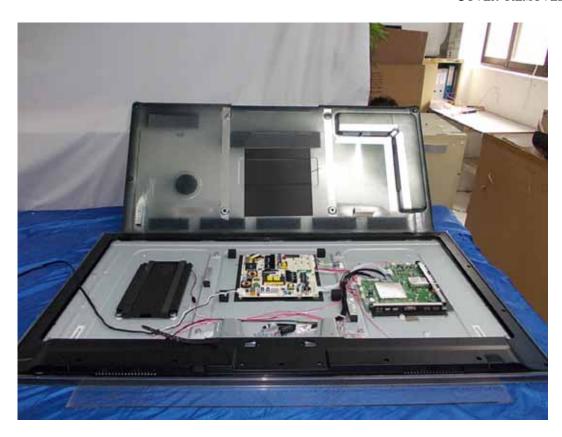

FIGURE 2 LED LCD TV (M/N: LTDN55XT770XWUS3D) PANEL LABEL

FIGURE 4
LED LCD TV (M/N: LTDN55XT770XWUS3D)
POWER BOARD (SOLDERED SIDE)

FIGURE 6
LED LCD TV (M/N: LTDN55XT770XWUS3D)
MAIN BOARD (SOLDERED SIDE)

FIGURE 8
LED LCD TV (M/N: LTDN55XT770XWUS3D)
CHIP #1 & CRYSTAL #1 ON MAIN BOARD