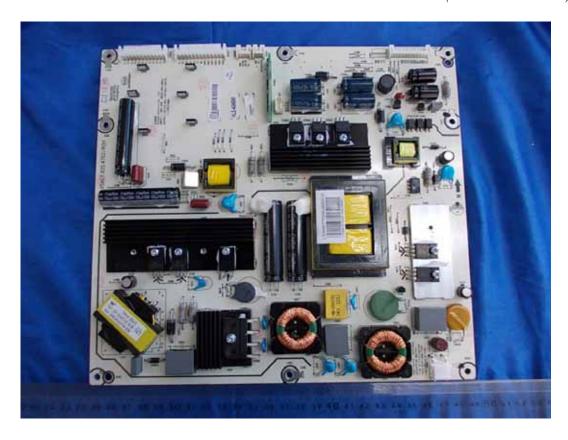

FIGURE 2 LED LCD TV (M/N: LTDN55XT770XWUS3D) PANEL LABEL

FIGURE 4
LED LCD TV (M/N: LTDN55XT770XWUS3D)
POWER BOARD (SOLDERED SIDE)

FIGURE 6
LED LCD TV (M/N: LTDN55XT770XWUS3D)
MAIN BOARD (SOLDERED SIDE)

FIGURE 8
LED LCD TV (M/N: LTDN55XT770XWUS3D)
CHIP #1 & CRYSTAL #1 ON MAIN BOARD