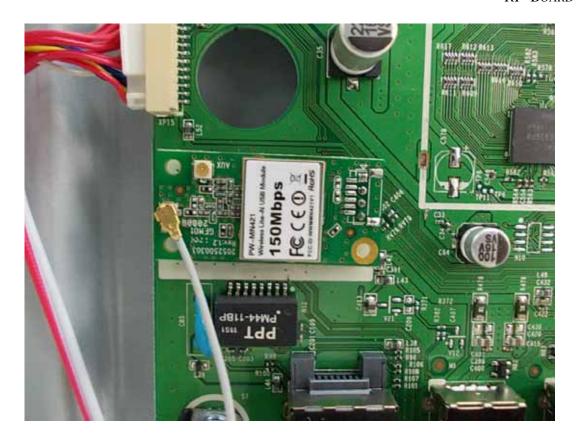

FIGURE 10 LED LCD TV (M/N: LTDN55XT770XWUS3D) CRYSTAL #3 ON MAIN BOARD

FIGURE 13 LED LCD TV (M/N: LTDN55XT770XWUS3D) KEY BOARD (SOLDERED SIDE)

FIGURE 15 LED LCD TV (M/N: LTDN55XT770XWUS3D) LCD PANEL CONTROL BOARD (SOLDERED SIDE)