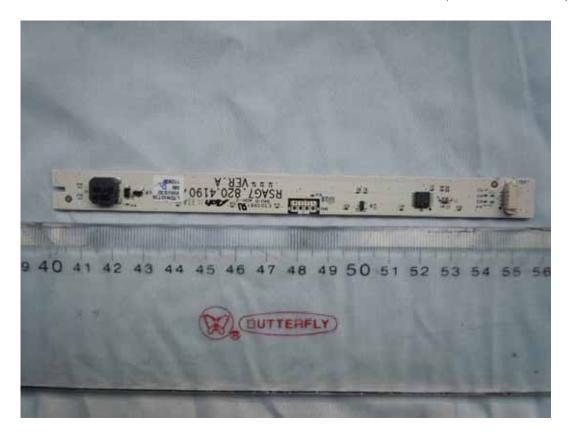

FIGURE 10 LED LCD TV (M/N: LTDN55T39XWUS3D) WIFI MODULE ON MAIN BOARD

FIGURE 12 LED LCD TV (M/N: LTDN55T39XWUS3D) KEY BOARD (SOLDERED SIDE)

FIGURE 14 LED LCD TV (M/N: LTDN55T39XWUS3D) IR BOARD (SOLDERED SIDE)