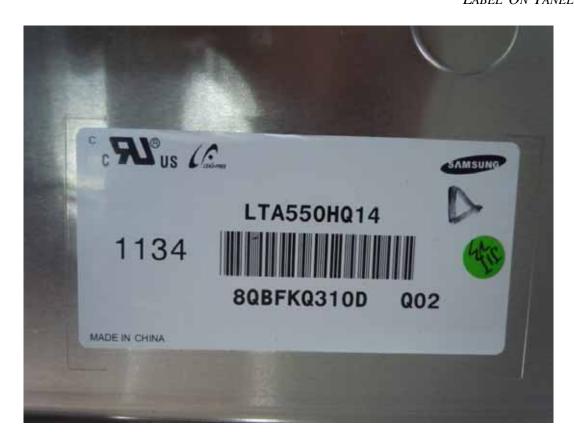

FIGURE 2 LED LCD TV (M/N: LTDN55T39XWUS3D) LABEL ON PANEL

FIGURE 4
LED LCD TV (M/N: LTDN55T39XWUS3D)
POWER BOARD (SOLDERED SIDE)

FIGURE 6
LED LCD TV (M/N: LTDN55T39XWUS3D)
MAIN BOARD (SOLDERED SIDE)

FIGURE 8
LED LCD TV (M/N: LTDN55T39XWUS3D)
CHIP #1 & CRYSTAL #1 ON MAIN BOARD