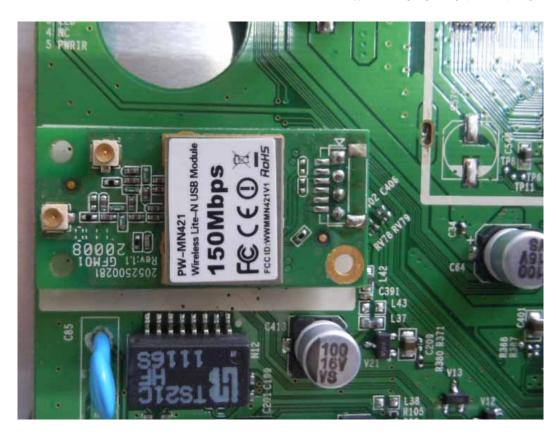

FIGURE 10 LED LCD TV (M/N: LTDN55T39XWUS3D) WIFI MODULE ON MAIN BOARD

FIGURE 12 LED LCD TV (M/N: LTDN55T39XWUS3D) KEY BOARD (SOLDERED SIDE)

FIGURE 14 LED LCD TV (M/N: LTDN55T39XWUS3D) IR BOARD (SOLDERED SIDE)