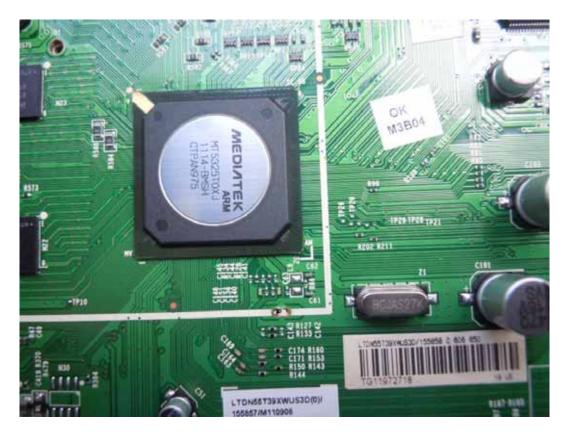

FIGURE 2 LED LCD TV (M/N: LTDN55T39XWUS3D) LABEL ON PANEL

FIGURE 4
LED LCD TV (M/N: LTDN55T39XWUS3D)
POWER BOARD (SOLDERED SIDE)

FIGURE 6
LED LCD TV (M/N: LTDN55T39XWUS3D)
MAIN BOARD (SOLDERED SIDE)

FIGURE 8
LED LCD TV (M/N: LTDN55T39XWUS3D)
CHIP #1 & CRYSTAL #1 ON MAIN BOARD