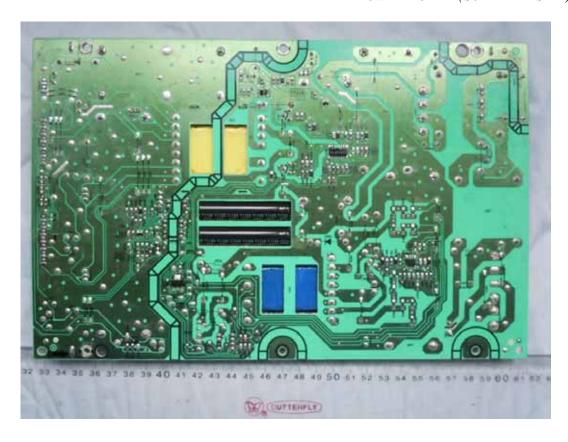

FIGURE 2 LED LCD TV (M/N: LTDN55T39XWUS3D) LABEL ON PANEL

FIGURE 4
LED LCD TV (M/N: LTDN55T39XWUS3D)
POWER BOARD (SOLDERED SIDE)

FIGURE 6
LED LCD TV (M/N: LTDN55T39XWUS3D)
MAIN BOARD (SOLDERED SIDE)

FIGURE 8
LED LCD TV (M/N: LTDN55T39XWUS3D)
CHIP #1 & CRYSTAL #1 ON MAIN BOARD