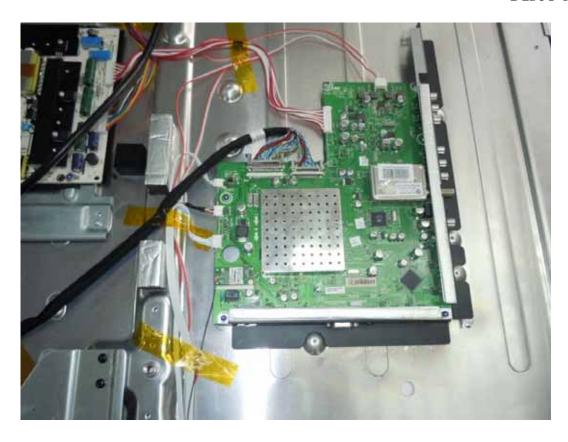

FIGURE 2 LED LCD TV (M/N: LTDN55T39XWUS3D) LABEL ON PANEL

FIGURE 4
LED LCD TV (M/N: LTDN55T39XWUS3D)
POWER BOARD (SOLDERED SIDE)

FIGURE 6
LED LCD TV (M/N: LTDN55T39XWUS3D)
MAIN BOARD (SOLDERED SIDE)

FIGURE 8
LED LCD TV (M/N: LTDN55T39XWUS3D)
CHIP #1 & CRYSTAL #1 ON MAIN BOARD