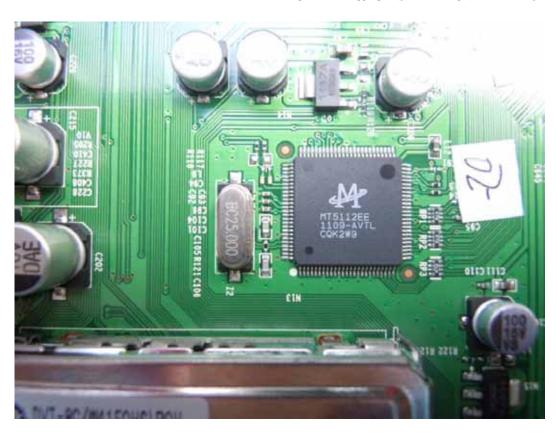

FIGURE 2 LED LCD TV (M/N: LTDN55T39XWUS3D) LABEL ON PANEL

FIGURE 4
LED LCD TV (M/N: LTDN55T39XWUS3D)
POWER BOARD (SOLDERED SIDE)

FIGURE 6
LED LCD TV (M/N: LTDN55T39XWUS3D)
MAIN BOARD (SOLDERED SIDE)

FIGURE 8
LED LCD TV (M/N: LTDN55T39XWUS3D)
CHIP #1 & CRYSTAL #1 ON MAIN BOARD