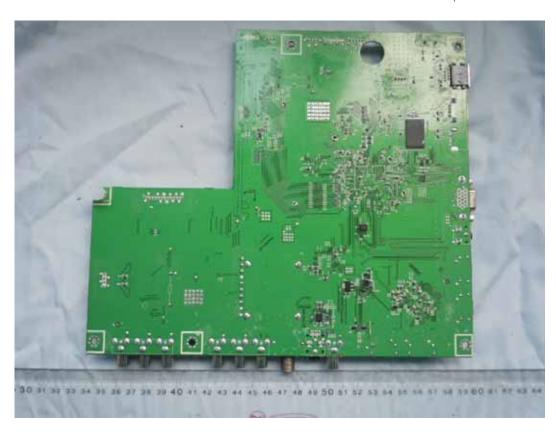

FIGURE 2 LED LCD TV (M/N: LTDN55T39XWUS3D) LABEL ON PANEL

FIGURE 4
LED LCD TV (M/N: LTDN55T39XWUS3D)
POWER BOARD (SOLDERED SIDE)

FIGURE 6
LED LCD TV (M/N: LTDN55T39XWUS3D)
MAIN BOARD (SOLDERED SIDE)

FIGURE 8
LED LCD TV (M/N: LTDN55T39XWUS3D)
CHIP #1 & CRYSTAL #1 ON MAIN BOARD