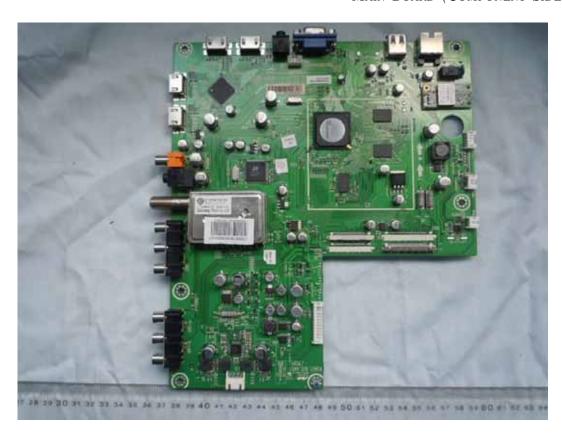

FIGURE 2 LED LCD TV (M/N: LTDN55T39XWUS3D) LABEL ON PANEL

FIGURE 4
LED LCD TV (M/N: LTDN55T39XWUS3D)
POWER BOARD (SOLDERED SIDE)

FIGURE 6
LED LCD TV (M/N: LTDN55T39XWUS3D)
MAIN BOARD (SOLDERED SIDE)

FIGURE 8
LED LCD TV (M/N: LTDN55T39XWUS3D)
CHIP #1 & CRYSTAL #1 ON MAIN BOARD