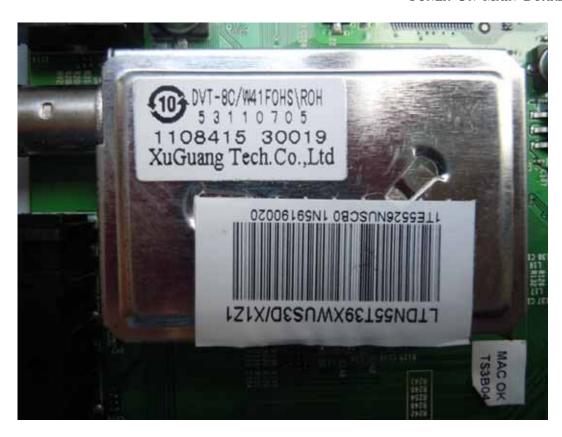

FIGURE 10 LED LCD TV (M/N: LTDN55T39XWUS3D) WIFI MODULE ON MAIN BOARD

FIGURE 12 LED LCD TV (M/N: LTDN55T39XWUS3D) KEY BOARD (SOLDERED SIDE)

FIGURE 14 LED LCD TV (M/N: LTDN55T39XWUS3D) IR BOARD (SOLDERED SIDE)