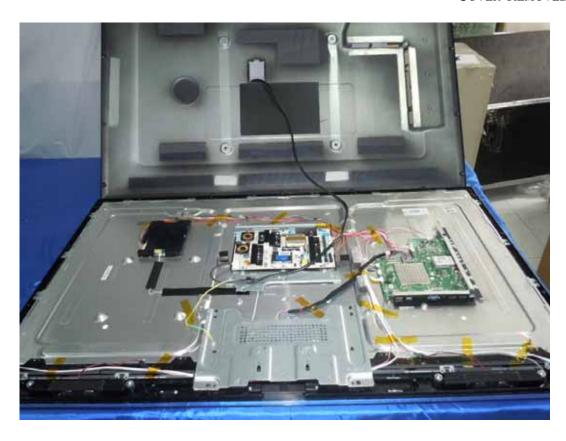

FIGURE 2 LED LCD TV (M/N: LTDN55T39XWUS3D) LABEL ON PANEL





FIGURE 4
LED LCD TV (M/N: LTDN55T39XWUS3D)
POWER BOARD (SOLDERED SIDE)





FIGURE 6
LED LCD TV (M/N: LTDN55T39XWUS3D)
MAIN BOARD (SOLDERED SIDE)





FIGURE 8
LED LCD TV (M/N: LTDN55T39XWUS3D)
CHIP #1 & CRYSTAL #1 ON MAIN BOARD





FIGURE 10 LED LCD TV (M/N: LTDN55T39XWUS3D) WIFI MODULE ON MAIN BOARD





FIGURE 12 LED LCD TV (M/N: LTDN55T39XWUS3D) KEY BOARD (SOLDERED SIDE)





FIGURE 14 LED LCD TV (M/N: LTDN55T39XWUS3D) IR BOARD (SOLDERED SIDE)





FIGURE 16 LED LCD TV (M/N: LTDN55T39XWUS3D) CONTROL BOARD (SOLDERED SIDE)





FIGURE 18 LED LCD TV (M/N: LTDN55T39XWUS3D) HIGH VOLTAGE SIGNAL BOARD (SOLDERED SIDE)





FIGURE 20 LED LCD TV (M/N: LTDN55T39XWUS3D) DEBUG 2