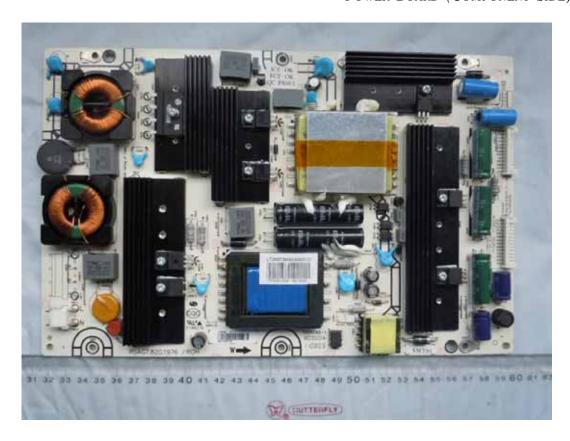

FIGURE 2 LED LCD TV (M/N: LTDN55T39XWUS3D) LABEL ON PANEL

FIGURE 4
LED LCD TV (M/N: LTDN55T39XWUS3D)
POWER BOARD (SOLDERED SIDE)

FIGURE 6
LED LCD TV (M/N: LTDN55T39XWUS3D)
MAIN BOARD (SOLDERED SIDE)

FIGURE 8
LED LCD TV (M/N: LTDN55T39XWUS3D)
CHIP #1 & CRYSTAL #1 ON MAIN BOARD