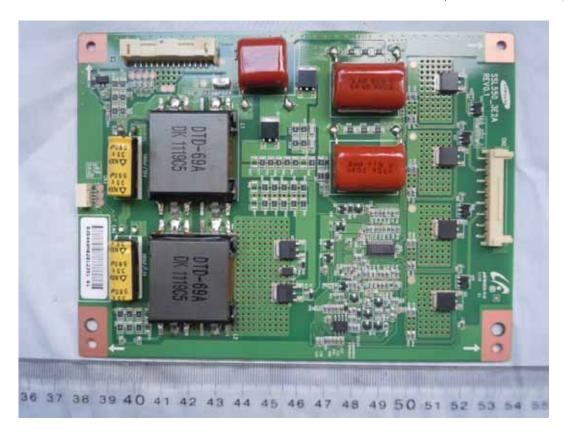

FIGURE 16 LED LCD TV (M/N: LTDN55T39XWUS3D) CONTROL BOARD (SOLDERED SIDE)

FIGURE 18 LED LCD TV (M/N: LTDN55T39XWUS3D) HIGH VOLTAGE SIGNAL BOARD (SOLDERED SIDE)

FIGURE 20 LED LCD TV (M/N: LTDN55T39XWUS3D) DEBUG 2