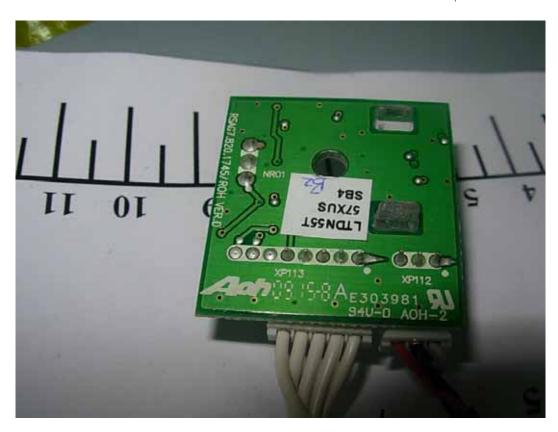

FIGURE 3
LCD TV (M/N: LTDN55T57XUS)
POWER BOARD (SOLDERED SIDE)

FIGURE 5
LCD TV (M/N: LTDN55T57XUS)
HIGH VOLTAGE SIGNAL BOARD (SOLDERED SIDE)

FIGURE 7 LCD TV (M/N: LTDN55T57XUS) MAIN BOARD (SOLDERED SIDE)