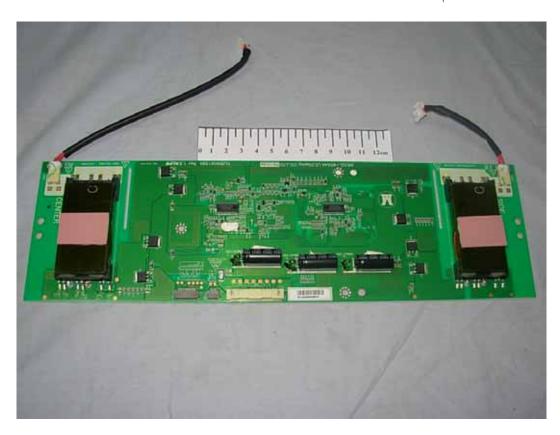

FIGURE 3
LCD TV (M/N: LTDN55T57XUS)
POWER BOARD (SOLDERED SIDE)

FIGURE 5
LCD TV (M/N: LTDN55T57XUS)
HIGH VOLTAGE SIGNAL BOARD (SOLDERED SIDE)

FIGURE 7 LCD TV (M/N: LTDN55T57XUS) MAIN BOARD (SOLDERED SIDE)