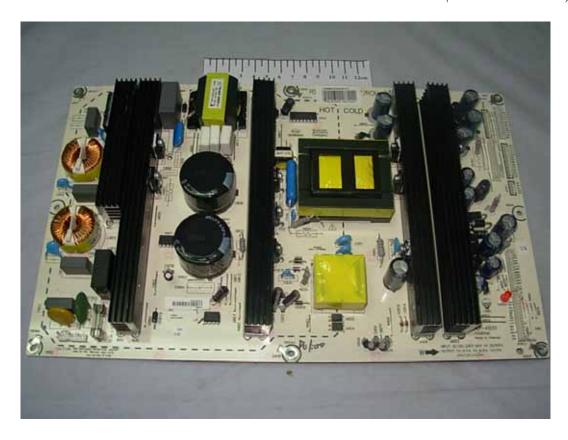

FIGURE 3
LCD TV (M/N: LTDN55T57XUS)
POWER BOARD (SOLDERED SIDE)

FIGURE 5
LCD TV (M/N: LTDN55T57XUS)
HIGH VOLTAGE SIGNAL BOARD (SOLDERED SIDE)

FIGURE 7 LCD TV (M/N: LTDN55T57XUS) MAIN BOARD (SOLDERED SIDE)