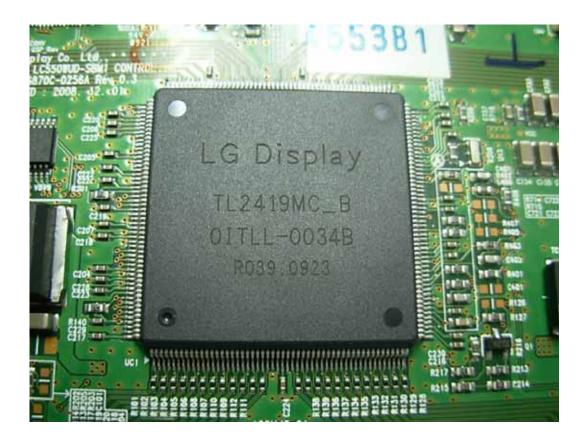

FIGURE 9 LCD TV (M/N: LTDN55T57XUS) CRYSTAL ON MAIN BOARD

FIGURE 10 LCD TV (M/N: LTDN55T57XUS) CHIP ON MAIN BOARD

FIGURE 12 LCD TV (M/N: LTDN55T57XUS) LCD PANEL CONTROL BOARD (SOLDERED SIDE)

FIGURE 13 LCD TV (M/N: LTDN55T57XUS) CHIP & CRYSTAL ON LCD PANEL CONTROL BOARD