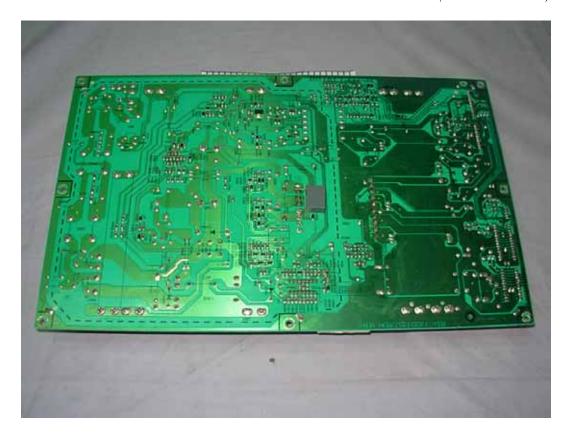

FIGURE 3
LCD TV (M/N: LTDN55T57XUS)
POWER BOARD (SOLDERED SIDE)

FIGURE 5
LCD TV (M/N: LTDN55T57XUS)
HIGH VOLTAGE SIGNAL BOARD (SOLDERED SIDE)

FIGURE 7 LCD TV (M/N: LTDN55T57XUS) MAIN BOARD (SOLDERED SIDE)