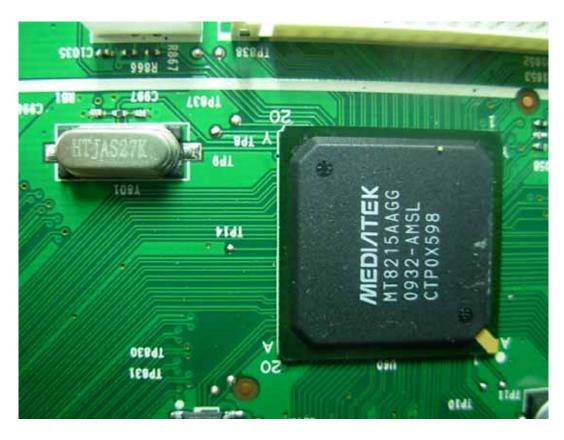

FIGURE 9 LCD TV (M/N: LTDN55T57XUS) CRYSTAL ON MAIN BOARD

FIGURE 10 LCD TV (M/N: LTDN55T57XUS) CHIP ON MAIN BOARD

FIGURE 12 LCD TV (M/N: LTDN55T57XUS) LCD PANEL CONTROL BOARD (SOLDERED SIDE)

FIGURE 13 LCD TV (M/N: LTDN55T57XUS) CHIP & CRYSTAL ON LCD PANEL CONTROL BOARD