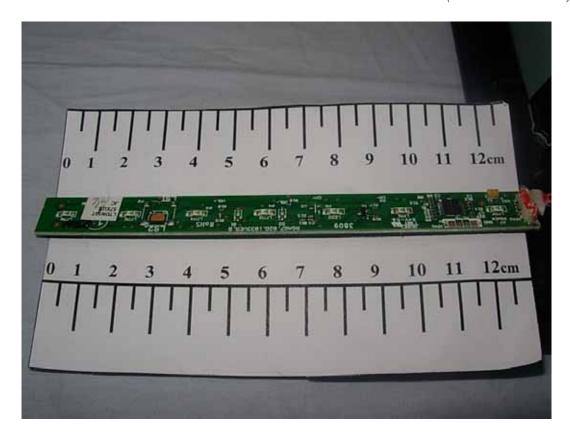

FIGURE 15 LCD TV (M/N: LTDN55T57XUS) DISPLAY BOARD (SOLDERED SIDE)

FIGURE 18 LCD TV (M/N: LTDN55T57XUS) KEY BOARD (SOLDERED SIDE)

FIGURE 20 LCD TV (M/N: LTDN55T57XUS) LED BOARD (SOLDERED SIDE)

FIGURE 22 LCD TV (M/N: LTDN55T57XUS) DEBUG 2