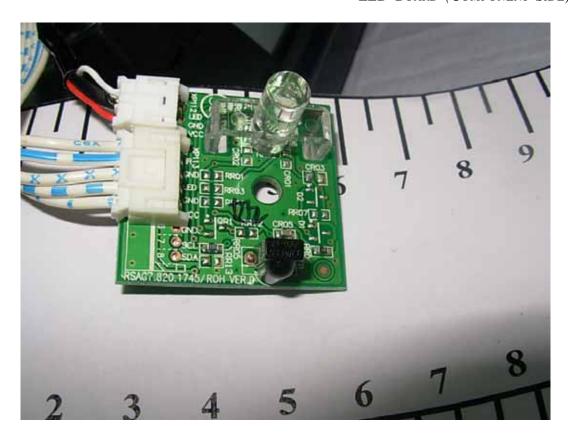

FIGURE 15 LCD TV (M/N: LTDN55T57XUS) DISPLAY BOARD (SOLDERED SIDE)

FIGURE 18 LCD TV (M/N: LTDN55T57XUS) KEY BOARD (SOLDERED SIDE)

FIGURE 20 LCD TV (M/N: LTDN55T57XUS) LED BOARD (SOLDERED SIDE)

FIGURE 22 LCD TV (M/N: LTDN55T57XUS) DEBUG 2