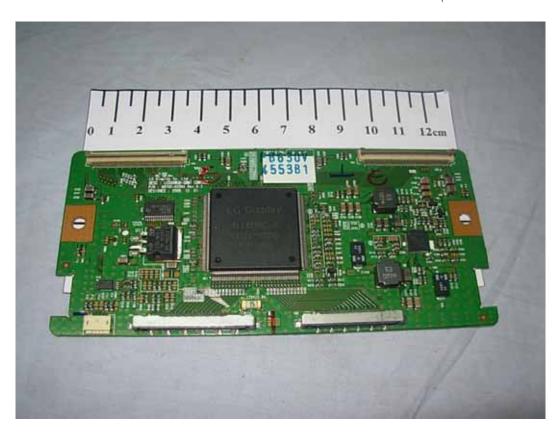

FIGURE 9 LCD TV (M/N: LTDN55T57XUS) CRYSTAL ON MAIN BOARD

FIGURE 10 LCD TV (M/N: LTDN55T57XUS) CHIP ON MAIN BOARD

FIGURE 12 LCD TV (M/N: LTDN55T57XUS) LCD PANEL CONTROL BOARD (SOLDERED SIDE)

FIGURE 13 LCD TV (M/N: LTDN55T57XUS) CHIP & CRYSTAL ON LCD PANEL CONTROL BOARD