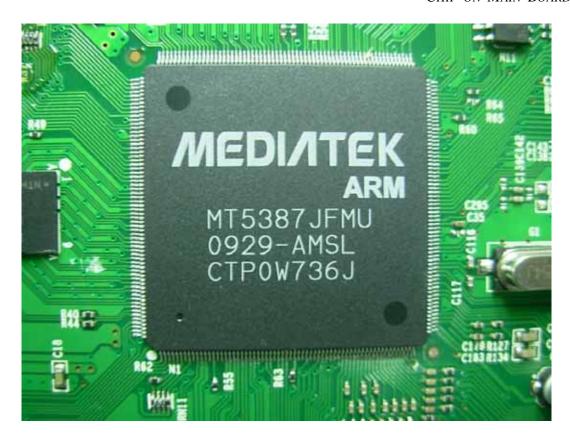

FIGURE 9 LCD TV (M/N: LTDN55T57XUS) CRYSTAL ON MAIN BOARD

FIGURE 10 LCD TV (M/N: LTDN55T57XUS) CHIP ON MAIN BOARD

FIGURE 12 LCD TV (M/N: LTDN55T57XUS) LCD PANEL CONTROL BOARD (SOLDERED SIDE)

FIGURE 13 LCD TV (M/N: LTDN55T57XUS) CHIP & CRYSTAL ON LCD PANEL CONTROL BOARD