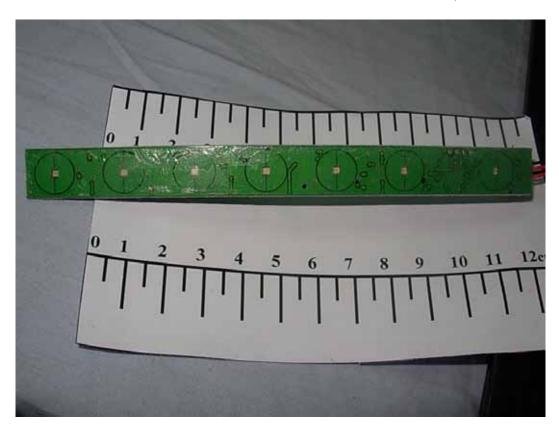

FIGURE 15 LCD TV (M/N: LTDN55T57XUS) DISPLAY BOARD (SOLDERED SIDE)

FIGURE 18 LCD TV (M/N: LTDN55T57XUS) KEY BOARD (SOLDERED SIDE)

FIGURE 20 LCD TV (M/N: LTDN55T57XUS) LED BOARD (SOLDERED SIDE)

FIGURE 22 LCD TV (M/N: LTDN55T57XUS) DEBUG 2