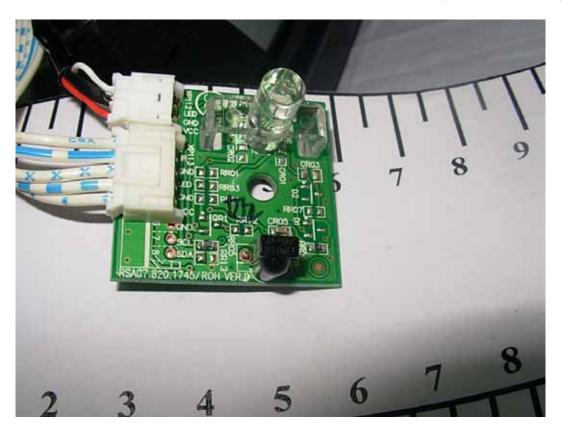

## FIGURE 8 LCD TV (M/N: LTDN55T57XUS) LED BOARD (COMPONENT SIDE)

FIGURE 9 LCD TV (M/N: LTDN55T57XUS) LED BOARD (SOLDERED SIDE)

FIGURE 10 LCD TV (M/N: LTDN55T57XUS) DEBUG 1

FIGURE 11 LCD TV (M/N: LTDN55T57XUS) DEBUG 2