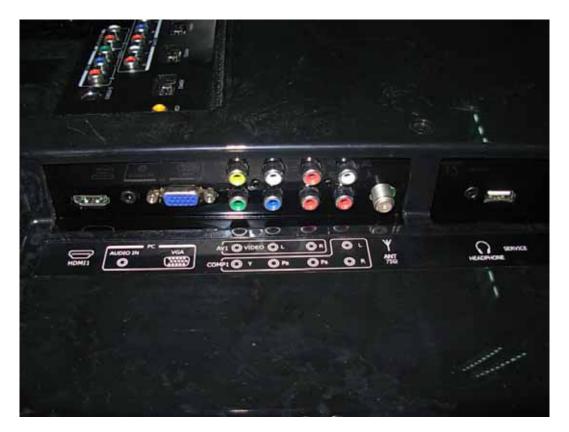

FIGURE 5 LCD TV (M/N: LTDN55T57XUS) SIGNAL PORTS #2

FIGURE 6 LCD TV (M/N: LTDN55T57XUS) KEY BOARD (COMPONENT SIDE)

FIGURE 7 LCD TV (M/N: LTDN55T57XUS) Key Board (Soldered Side)