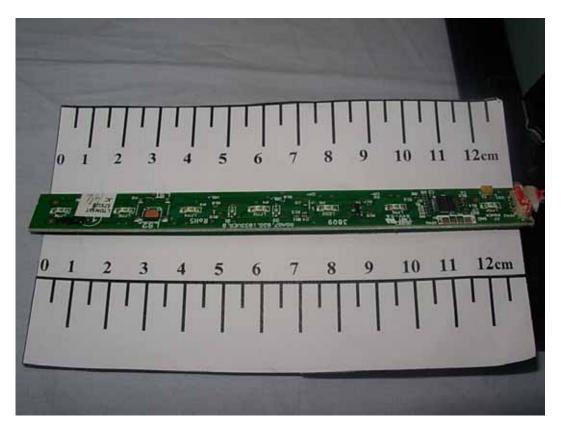

FIGURE 5 LCD TV (M/N: LTDN55T57XUS) SIGNAL PORTS #2

FIGURE 6 LCD TV (M/N: LTDN55T57XUS) KEY BOARD (COMPONENT SIDE)

FIGURE 7 LCD TV (M/N: LTDN55T57XUS) Key Board (Soldered Side)