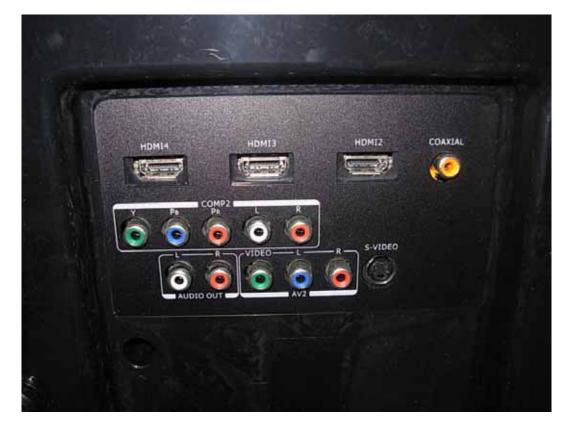

FIGURE 5 LCD TV (M/N: LTDN55T57XUS) SIGNAL PORTS #2

FIGURE 6 LCD TV (M/N: LTDN55T57XUS) KEY BOARD (COMPONENT SIDE)

FIGURE 7 LCD TV (M/N: LTDN55T57XUS) Key Board (Soldered Side)