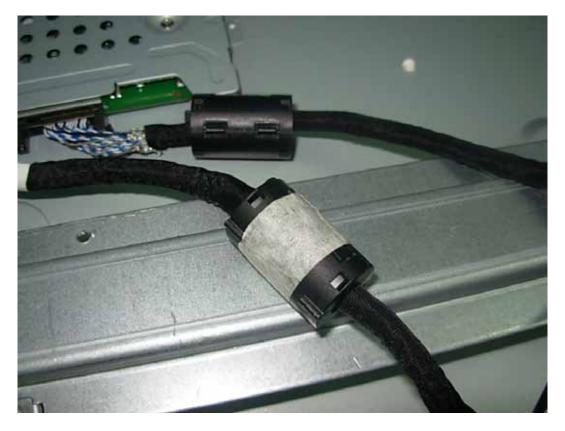

FIGURE 12 LCD TV (M/N: LTDN55T57XUS) DEBUG 3

FIGURE 13 LCD TV (M/N: LTDN55T57XUS) DEBUG 4

FIGURE 14 LCD TV (M/N: LTDN55T57XUS) DEBUG 5

FIGURE 15 LCD TV (M/N: LTDN55T57XUS) DEBUG 6