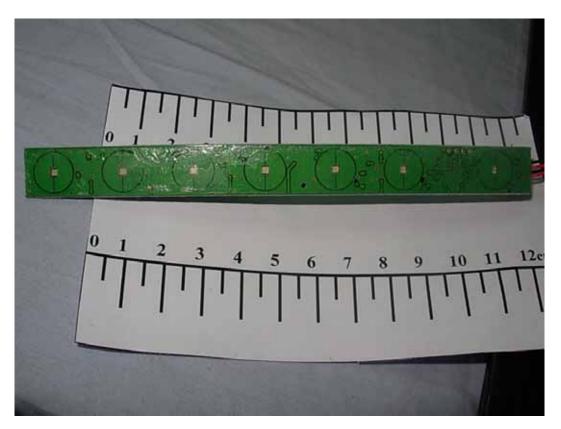

## FIGURE 8 LCD TV (M/N: LTDN55T57XUS) LED BOARD (COMPONENT SIDE)

FIGURE 9 LCD TV (M/N: LTDN55T57XUS) LED BOARD (SOLDERED SIDE)

FIGURE 10 LCD TV (M/N: LTDN55T57XUS) DEBUG 1

FIGURE 11 LCD TV (M/N: LTDN55T57XUS) DEBUG 2