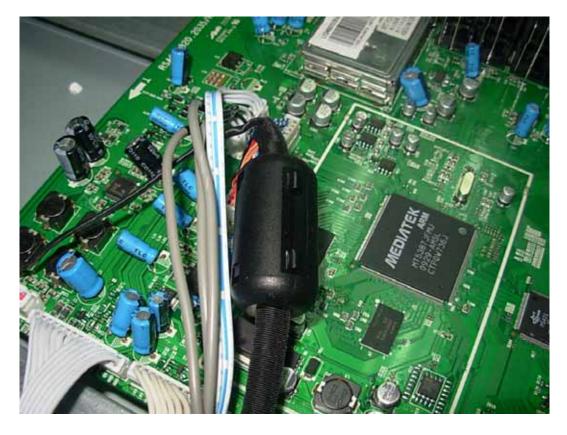

## FIGURE 8 LCD TV (M/N: LTDN55T57XUS) LED BOARD (COMPONENT SIDE)

FIGURE 9 LCD TV (M/N: LTDN55T57XUS) LED BOARD (SOLDERED SIDE)

FIGURE 10 LCD TV (M/N: LTDN55T57XUS) DEBUG 1

FIGURE 11 LCD TV (M/N: LTDN55T57XUS) DEBUG 2

FIGURE 12 LCD TV (M/N: LTDN55T57XUS) DEBUG 3

FIGURE 13 LCD TV (M/N: LTDN55T57XUS) DEBUG 4

FIGURE 14 LCD TV (M/N: LTDN55T57XUS) DEBUG 5

FIGURE 15 LCD TV (M/N: LTDN55T57XUS) DEBUG 6