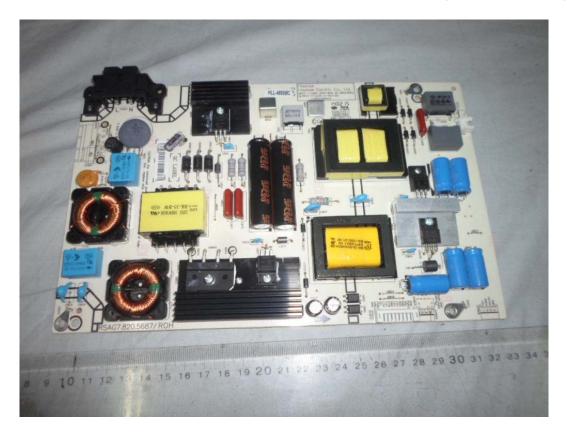

FIGURE 1 LED LCD TV (M/N: 48H4) COVER REMOVED

FIGURE 2 LED LCD TV (M/N: 48H4) LCD PANEL LABEL

FIGURE 3 LED LCD TV (M/N: 48H4) Power Board (Component Side)

Figure 4 LED LCD TV (M/N: 48H4) Power Board (Soldered Side)