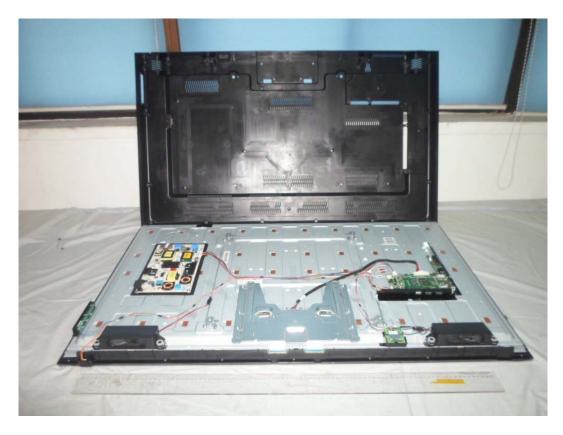

FIGURE 1 LED LCD TV (M/N: 48H4) COVER REMOVED

FIGURE 2 LED LCD TV (M/N: 48H4) LCD PANEL LABEL

FIGURE 3 LED LCD TV (M/N: 48H4) Power Board (Component Side)

Figure 4 LED LCD TV (M/N: 48H4) Power Board (Soldered Side)