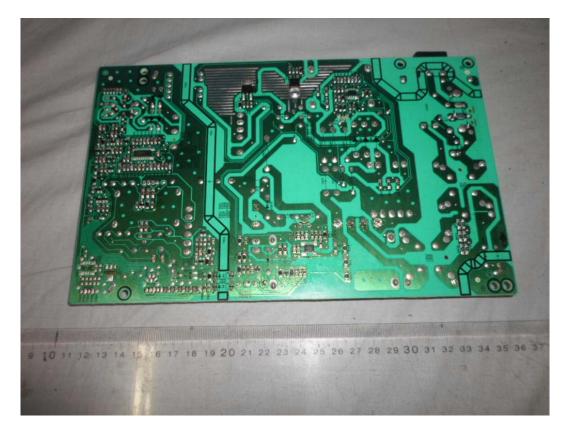

FIGURE 1 LED LCD TV (M/N: 48H4) COVER REMOVED

FIGURE 2 LED LCD TV (M/N: 48H4) LCD PANEL LABEL

FIGURE 3 LED LCD TV (M/N: 48H4) Power Board (Component Side)

Figure 4 LED LCD TV (M/N: 48H4) Power Board (Soldered Side)