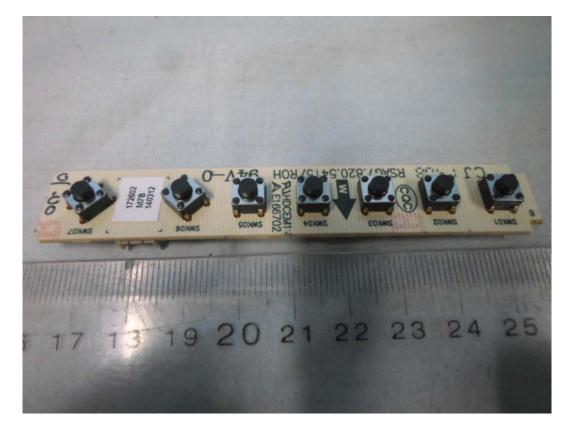

## FIGURE 11 LED LCD TV (M/N: 48H4) LCD PANEL CONTROL BOARD (SOLDERED SIDE)

FIGURE 12 LED LCD TV (M/N: 48H4) Key Board (Component Side)

FIGURE 13 LED LCD TV (M/N: 48H4) Key Board (Soldered Side)

FIGURE 14 LED LCD TV (M/N: 48H4) RF BOARD (COMPONENT SIDE)