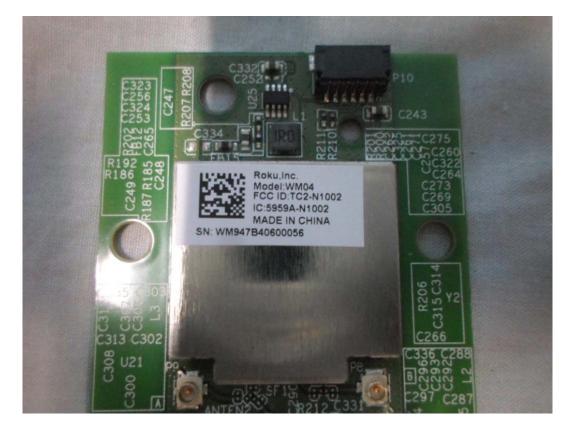

## FIGURE 15 LED LCD TV (M/N: 48H4) RF BOARD (SOLDERED SIDE)

FIGURE 16 LED LCD TV (M/N: 48H4) LABEL ON RF BOARD