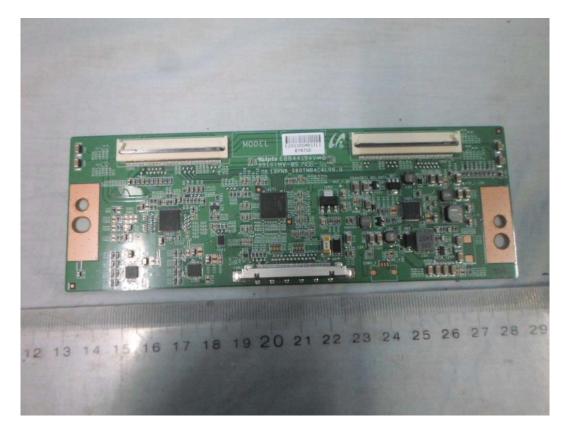

FIGURE 9 LED LCD TV (M/N: 48H4) TUNER ON MAIN BOARD

FIGURE 10 LED LCD TV (M/N: 48H4) LCD PANEL CONTROL BOARD (COMPONENT SIDE)