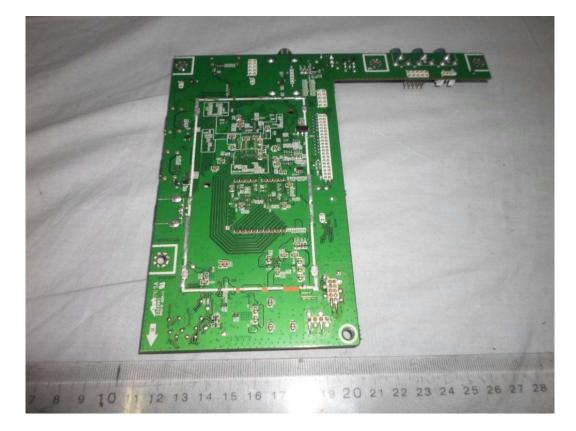

FIGURE 5 LED LCD TV (M/N: 48H4) MAIN BOARD (COMPONENT SIDE)

FIGURE 6 LED LCD TV (M/N: 48H4) MAIN BOARD (SOLDERED SIDE)

FIGURE 7 LED LCD TV (M/N: 48H4) CRYSTAL ON MAIN BOARD

FIGURE 8 LED LCD TV (M/N: 48H4) CHIP ON MAIN BOARD