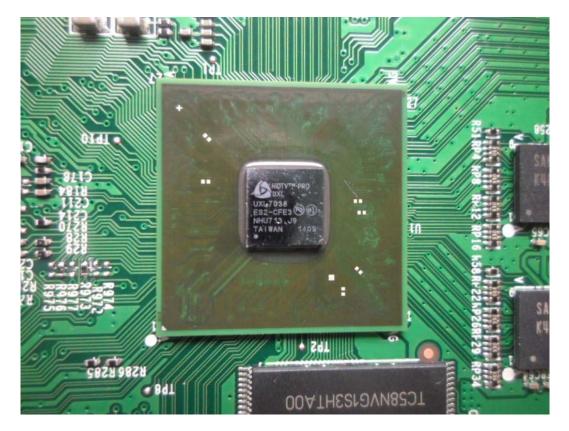

FIGURE 5 LED LCD TV (M/N: 48H4) MAIN BOARD (COMPONENT SIDE)

FIGURE 6 LED LCD TV (M/N: 48H4) MAIN BOARD (SOLDERED SIDE)

FIGURE 7 LED LCD TV (M/N: 48H4) CRYSTAL ON MAIN BOARD

FIGURE 8 LED LCD TV (M/N: 48H4) CHIP ON MAIN BOARD