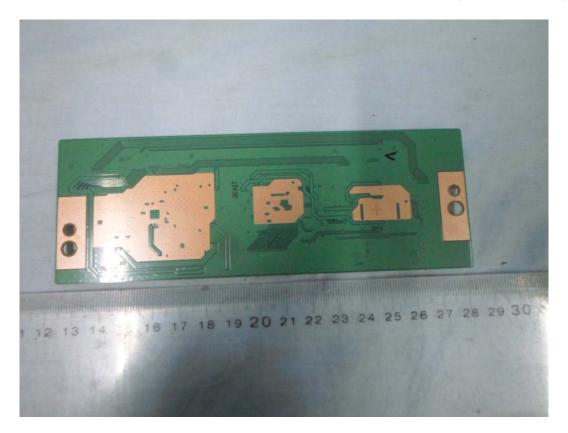

## FIGURE 11 LED LCD TV (M/N: 48H4) LCD PANEL CONTROL BOARD (SOLDERED SIDE)

FIGURE 12 LED LCD TV (M/N: 48H4) Key Board (Component Side)

FIGURE 13 LED LCD TV (M/N: 48H4) Key Board (Soldered Side)

FIGURE 14 LED LCD TV (M/N: 48H4) RF BOARD (COMPONENT SIDE)