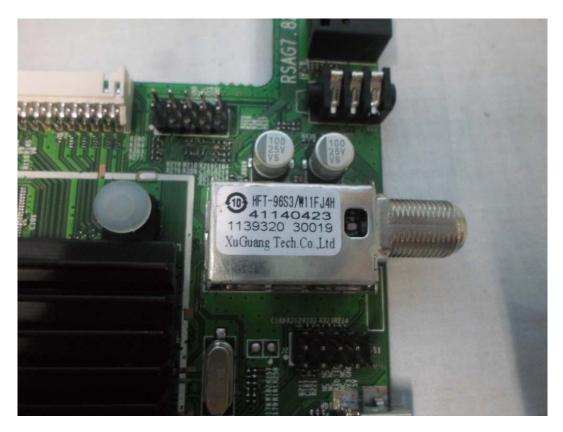

## FIGURE 15 LED LCD TV (M/N: 48H4) RF BOARD (SOLDERED SIDE)

FIGURE 16 LED LCD TV (M/N: 48H4) LABEL ON RF BOARD