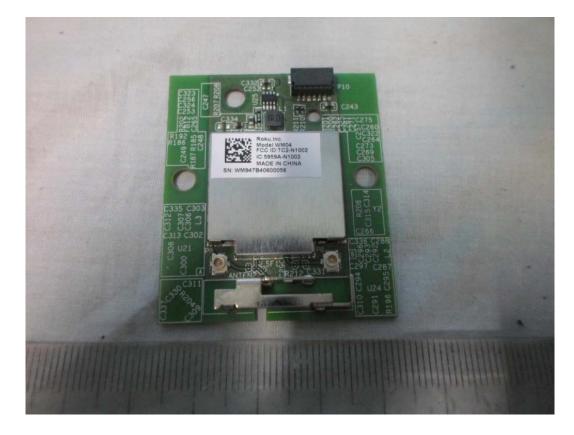

## FIGURE 15 LED LCD TV (M/N: 48H4) RF BOARD (SOLDERED SIDE)

FIGURE 16 LED LCD TV (M/N: 48H4) LABEL ON RF BOARD