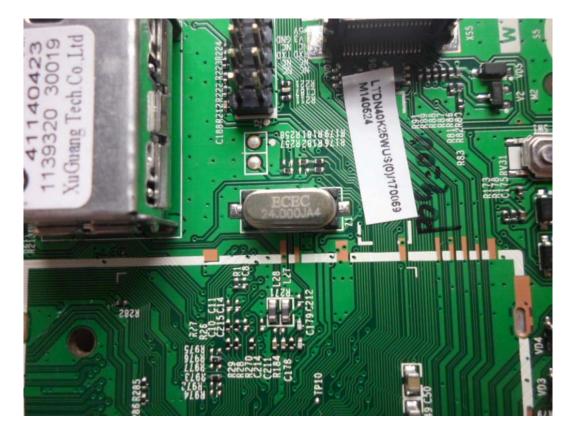

FIGURE 5 LED LCD TV (M/N: 48H4) MAIN BOARD (COMPONENT SIDE)

FIGURE 6 LED LCD TV (M/N: 48H4) MAIN BOARD (SOLDERED SIDE)

FIGURE 7 LED LCD TV (M/N: 48H4) CRYSTAL ON MAIN BOARD

FIGURE 8 LED LCD TV (M/N: 48H4) CHIP ON MAIN BOARD