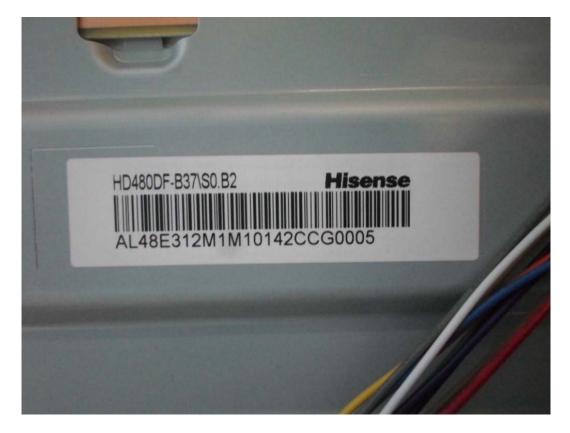

FIGURE 1 LED LCD TV (M/N: 48H4) COVER REMOVED

FIGURE 2 LED LCD TV (M/N: 48H4) LCD PANEL LABEL

FIGURE 3 LED LCD TV (M/N: 48H4) Power Board (Component Side)

Figure 4 LED LCD TV (M/N: 48H4) Power Board (Soldered Side)