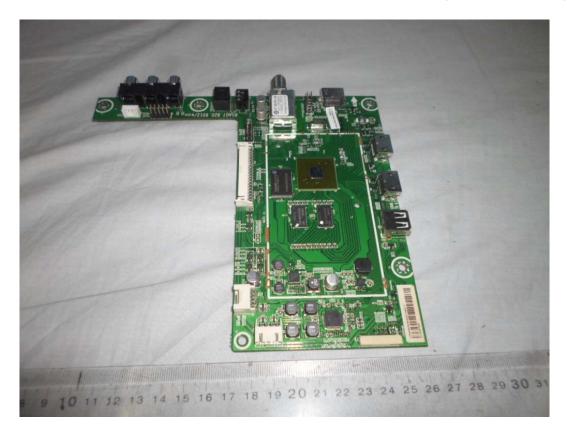

FIGURE 5 LED LCD TV (M/N: 48H4) MAIN BOARD (COMPONENT SIDE)

FIGURE 6 LED LCD TV (M/N: 48H4) MAIN BOARD (SOLDERED SIDE)

FIGURE 7 LED LCD TV (M/N: 48H4) CRYSTAL ON MAIN BOARD

FIGURE 8 LED LCD TV (M/N: 48H4) CHIP ON MAIN BOARD