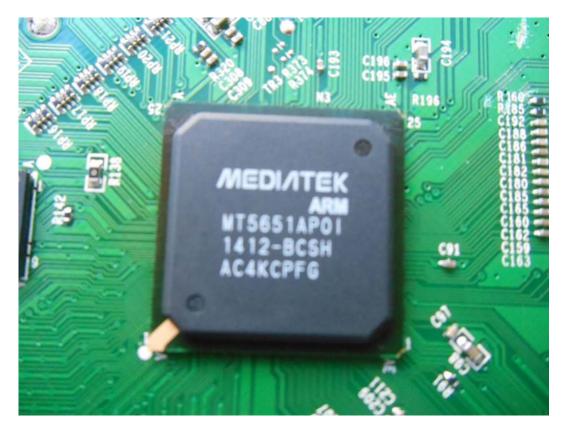

## FIGURE 5 LED LCD TV (M/N: 48K26DW) MAIN BOARD (COMPONENT SIDE)

FIGURE 6 LED LCD TV (M/N: 48K26DW) MAIN BOARD (SOLDERED SIDE)

FIGURE 7 LED LCD TV (M/N: 48K26DW) CRYSTAL ON MAIN BOARD

FIGURE 8 LED LCD TV (M/N: 48K26DW) CHIP ON MAIN BOARD