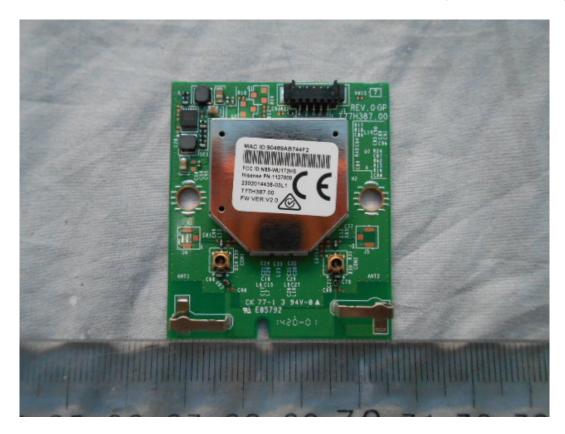

## FIGURE 13 LED LCD TV (M/N: 48K26DW) RF BOARD (COMPONENT SIDE)

FIGURE 14 LED LCD TV (M/N: 48K26DW) RF BOARD (SOLDERED SIDE)

FIGURE 15 LED LCD TV (M/N: 48K26DW) IR BOARD (COMPONENT SIDE)

FIGURE 16 LED LCD TV (M/N: 48K26DW) IR BOARD (SOLDERED SIDE)