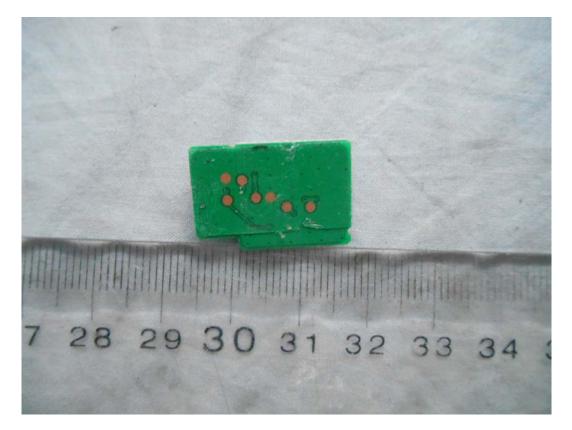

## FIGURE 13 LED LCD TV (M/N: 48K26DW) RF BOARD (COMPONENT SIDE)

FIGURE 14 LED LCD TV (M/N: 48K26DW) RF BOARD (SOLDERED SIDE)

FIGURE 15 LED LCD TV (M/N: 48K26DW) IR BOARD (COMPONENT SIDE)

FIGURE 16 LED LCD TV (M/N: 48K26DW) IR BOARD (SOLDERED SIDE)