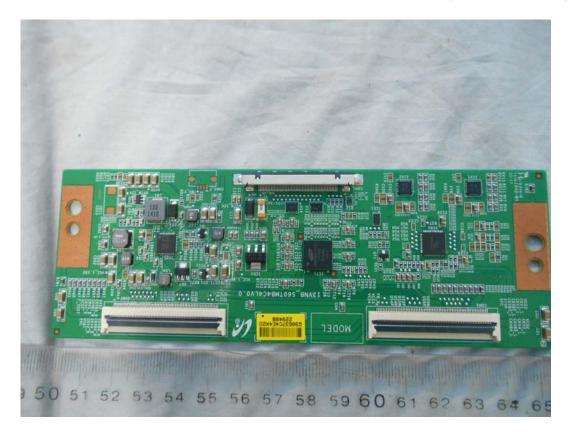

## FIGURE 17 LED LCD TV (M/N: 48K26DW) LCD PANEL CONTROL BOARD (COMPONENT SIDE)

FIGURE 18 LED LCD TV (M/N: 48K26DW) LCD PANEL CONTROL BOARD (SOLDERED SIDE)

FIGURE 19 LED LCD TV (M/N: 48K26DW) DEBUG #1

Figure 20 LED LCD TV (M/N: 48K26DW) Debug #2