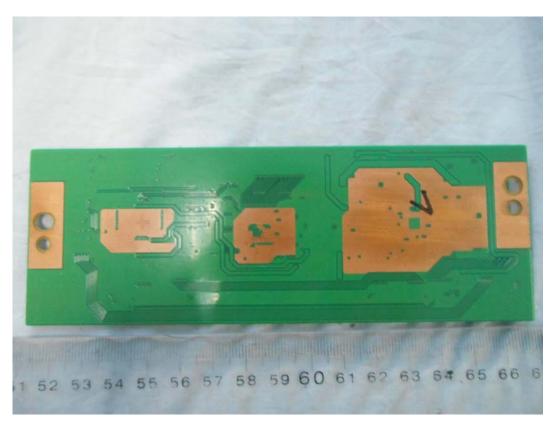

## FIGURE 17 LED LCD TV (M/N: 48K26DW) LCD PANEL CONTROL BOARD (COMPONENT SIDE)

FIGURE 18 LED LCD TV (M/N: 48K26DW) LCD PANEL CONTROL BOARD (SOLDERED SIDE)

FIGURE 19 LED LCD TV (M/N: 48K26DW) DEBUG #1

Figure 20 LED LCD TV (M/N: 48K26DW) Debug #2