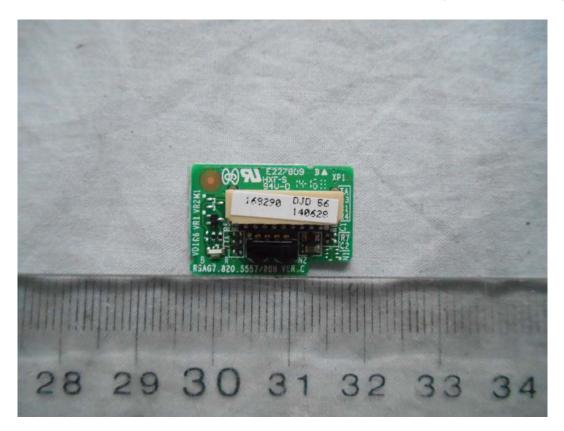

## FIGURE 13 LED LCD TV (M/N: 48K26DW) RF BOARD (COMPONENT SIDE)

FIGURE 14 LED LCD TV (M/N: 48K26DW) RF BOARD (SOLDERED SIDE)

FIGURE 15 LED LCD TV (M/N: 48K26DW) IR BOARD (COMPONENT SIDE)

FIGURE 16 LED LCD TV (M/N: 48K26DW) IR BOARD (SOLDERED SIDE)