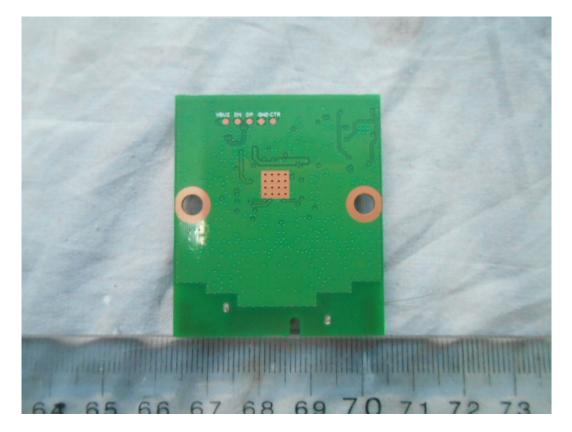

## FIGURE 13 LED LCD TV (M/N: 48K26DW) RF BOARD (COMPONENT SIDE)

FIGURE 14 LED LCD TV (M/N: 48K26DW) RF BOARD (SOLDERED SIDE)

FIGURE 15 LED LCD TV (M/N: 48K26DW) IR BOARD (COMPONENT SIDE)

FIGURE 16 LED LCD TV (M/N: 48K26DW) IR BOARD (SOLDERED SIDE)