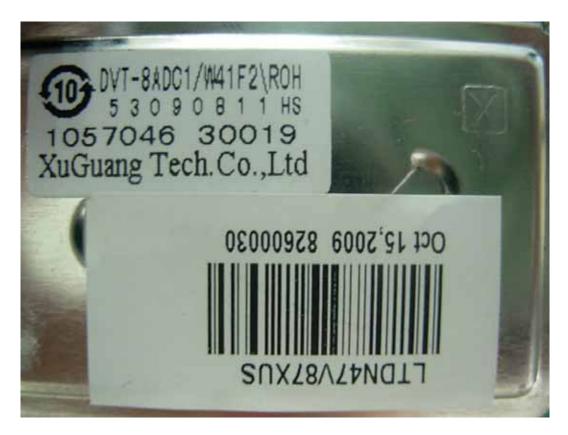

FIGURE 9 LCD TV (M/N: 47LC55S240V87) LCD POWER BOARD M (SOLDERED SIDE)

FIGURE 11 LCD TV (M/N: 47LC55S240V87) POWER BOARD (SOLDERED SIDE)

FIGURE 13 LCD TV (M/N: 47LC55S240V87) MAIN BOARD (SOLDERED SIDE)

FIGURE 14 LCD TV (M/N: 47LC55S240V87) LABEL ON TUNER