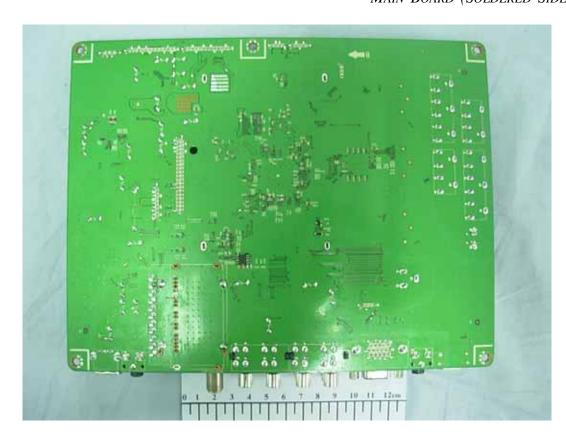

FIGURE 9 LCD TV (M/N: 47LC55S240V87) LCD POWER BOARD M (SOLDERED SIDE)

FIGURE 11 LCD TV (M/N: 47LC55S240V87) POWER BOARD (SOLDERED SIDE)

FIGURE 13 LCD TV (M/N: 47LC55S240V87) MAIN BOARD (SOLDERED SIDE)

FIGURE 14 LCD TV (M/N: 47LC55S240V87) LABEL ON TUNER