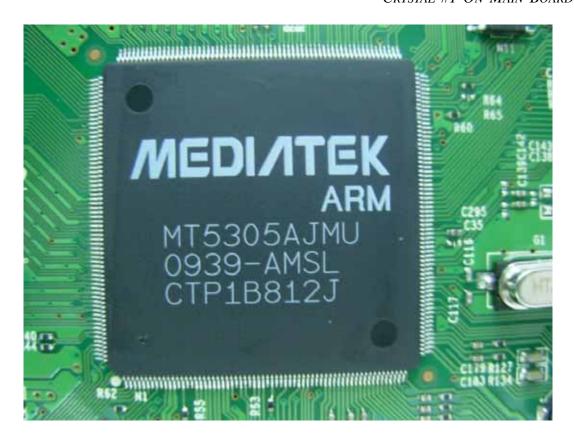

FIGURE 15 LCD TV (M/N: 47LC55S240V87) CRYSTAL #1 ON MAIN BOARD

FIGURE 17 LCD TV (M/N: 47LC55S240V87) CRYSTAL ON MAIN BOARD

FIGURE 19 LCD TV (M/N: 47LC55S240V87) CONTROL BOARD (SOLDERED SIDE)

FIGURE 21 LCD TV (M/N: 47LC55S240V87) CRYSTAL ON LCD PANEL CONTROL BOARD