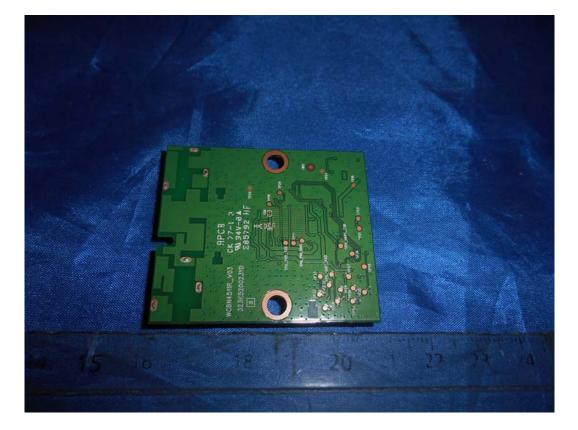

## FIGURE 9 LED LCD TV (M/N: 43H6D) RF BOARD (COMPONENT SIDE)

FIGURE 10 LED LCD TV (M/N: 43H6D) RF BOARD (SOLDERED SIDE)

FIGURE 11 LED LCD TV (M/N: 43H6D) RF Board Label

FIGURE 12 LED LCD TV (M/N: 43H6D) CHIP AND CRYSTAL ON RF BOARD