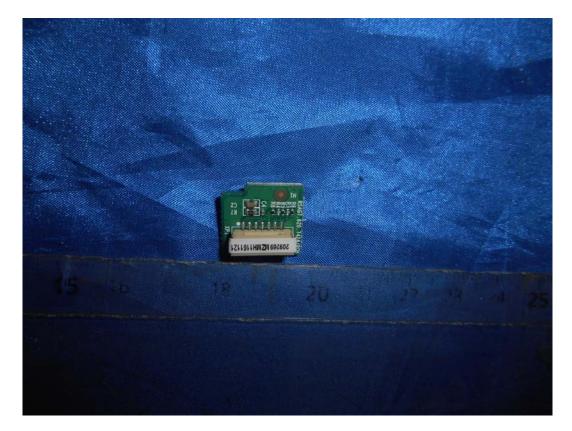

## FIGURE 13 LED LCD TV (M/N: 43H6D) KEY BOARD (COMPONENT SIDE)

FIGURE 14 LED LCD TV (M/N: 43H6D) KEY BOARD (SOLDERED SIDE)

FIGURE 15 LED LCD TV (M/N: 43H6D) IR BOARD (COMPONENT SIDE)

FIGURE 16 LED LCD TV (M/N: 43H6D) IR BOARD (SOLDERED SIDE)