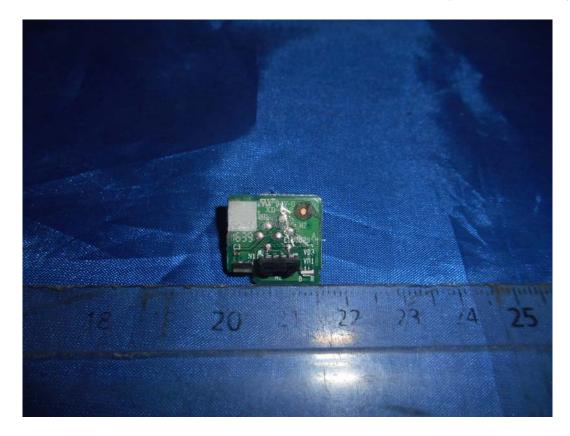

## FIGURE 13 LED LCD TV (M/N: 43H6D) KEY BOARD (COMPONENT SIDE)

FIGURE 14 LED LCD TV (M/N: 43H6D) KEY BOARD (SOLDERED SIDE)

FIGURE 15 LED LCD TV (M/N: 43H6D) IR BOARD (COMPONENT SIDE)

FIGURE 16 LED LCD TV (M/N: 43H6D) IR BOARD (SOLDERED SIDE)