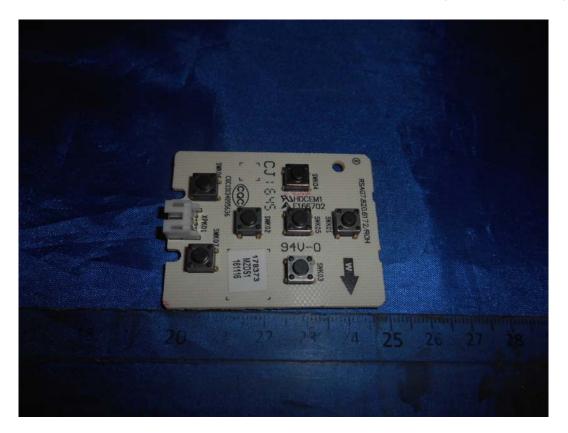

## FIGURE 13 LED LCD TV (M/N: 43H6D) KEY BOARD (COMPONENT SIDE)

FIGURE 14 LED LCD TV (M/N: 43H6D) KEY BOARD (SOLDERED SIDE)

FIGURE 15 LED LCD TV (M/N: 43H6D) IR BOARD (COMPONENT SIDE)

FIGURE 16 LED LCD TV (M/N: 43H6D) IR BOARD (SOLDERED SIDE)