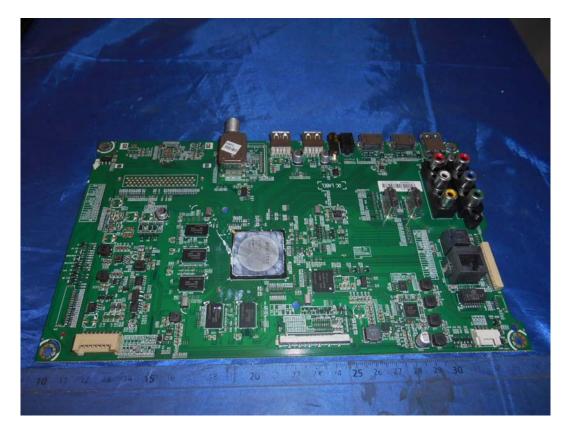

FIGURE 1 LED LCD TV (M/N: 43H6D) COVER REMOVED

FIGURE 2 LED LCD TV (M/N: 43H6D) MAIN BOARD (COMPONENT SIDE)

Figure 3 LED LCD TV (M/N: 43H6D) Main Board (Soldered Side)

FIGURE 4 LED LCD TV (M/N: 43H6D) CHIP AND CRYSTAL ON MAIN BOARD