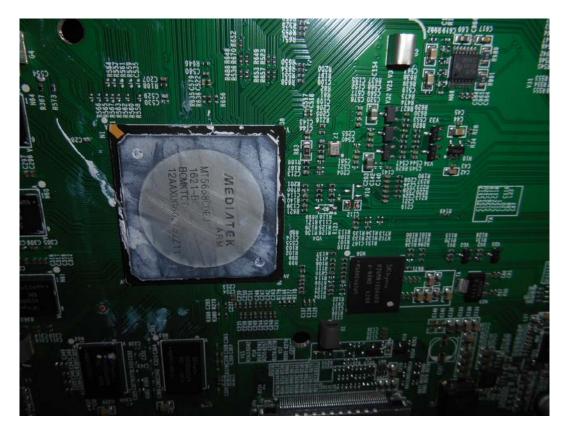

FIGURE 1 LED LCD TV (M/N: 43H6D) COVER REMOVED

FIGURE 2 LED LCD TV (M/N: 43H6D) MAIN BOARD (COMPONENT SIDE)

Figure 3 LED LCD TV (M/N: 43H6D) Main Board (Soldered Side)

FIGURE 4 LED LCD TV (M/N: 43H6D) CHIP AND CRYSTAL ON MAIN BOARD