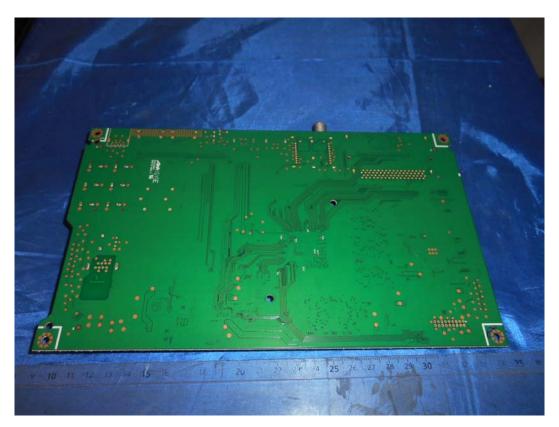

FIGURE 1 LED LCD TV (M/N: 43H6D) COVER REMOVED

FIGURE 2 LED LCD TV (M/N: 43H6D) MAIN BOARD (COMPONENT SIDE)

Figure 3 LED LCD TV (M/N: 43H6D) Main Board (Soldered Side)

FIGURE 4 LED LCD TV (M/N: 43H6D) CHIP AND CRYSTAL ON MAIN BOARD