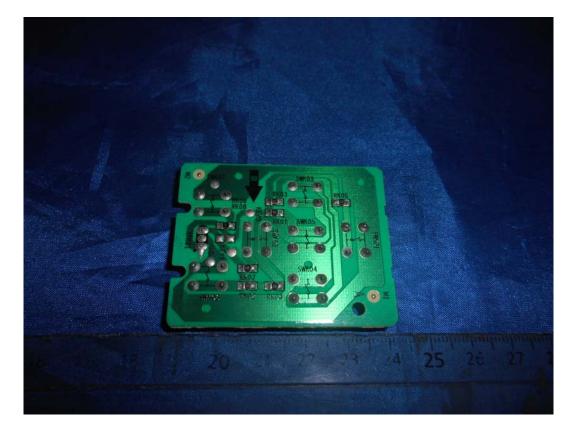

## FIGURE 13 LED LCD TV (M/N: 43H6D) KEY BOARD (COMPONENT SIDE)

FIGURE 14 LED LCD TV (M/N: 43H6D) KEY BOARD (SOLDERED SIDE)

FIGURE 15 LED LCD TV (M/N: 43H6D) IR BOARD (COMPONENT SIDE)

FIGURE 16 LED LCD TV (M/N: 43H6D) IR BOARD (SOLDERED SIDE)