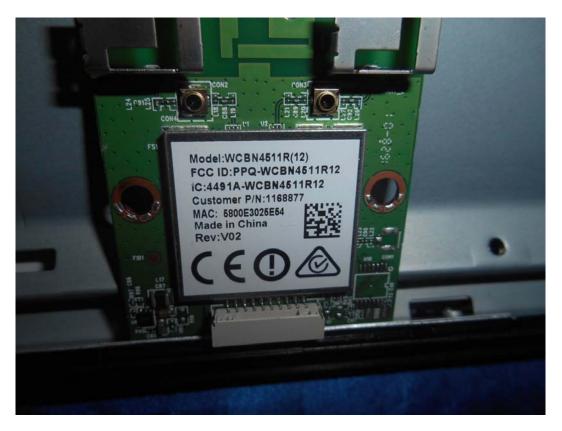

## FIGURE 9 LED LCD TV (M/N: 43H6D) RF BOARD (COMPONENT SIDE)

FIGURE 10 LED LCD TV (M/N: 43H6D) RF BOARD (SOLDERED SIDE)

FIGURE 11 LED LCD TV (M/N: 43H6D) RF Board Label

FIGURE 12 LED LCD TV (M/N: 43H6D) CHIP AND CRYSTAL ON RF BOARD