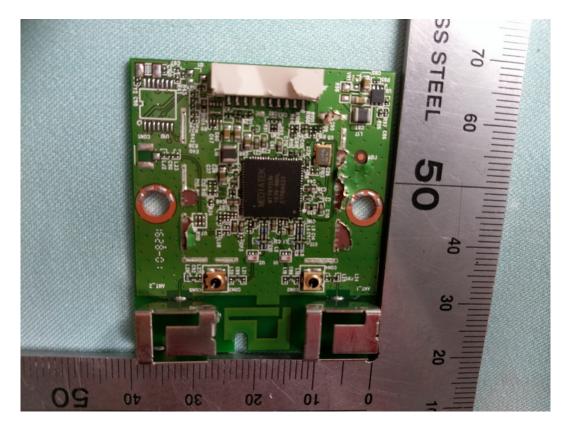

## FIGURE 9 LED LCD TV (M/N: 43H6D) RF BOARD (COMPONENT SIDE)

FIGURE 10 LED LCD TV (M/N: 43H6D) RF BOARD (SOLDERED SIDE)

FIGURE 11 LED LCD TV (M/N: 43H6D) RF Board Label

FIGURE 12 LED LCD TV (M/N: 43H6D) CHIP AND CRYSTAL ON RF BOARD