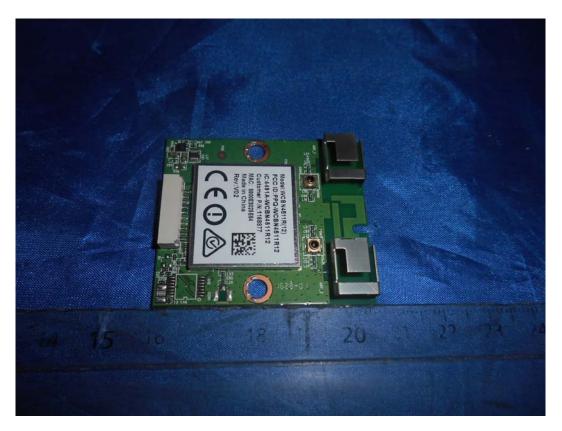

## FIGURE 9 LED LCD TV (M/N: 43H6D) RF BOARD (COMPONENT SIDE)

FIGURE 10 LED LCD TV (M/N: 43H6D) RF BOARD (SOLDERED SIDE)

FIGURE 11 LED LCD TV (M/N: 43H6D) RF Board Label

FIGURE 12 LED LCD TV (M/N: 43H6D) CHIP AND CRYSTAL ON RF BOARD