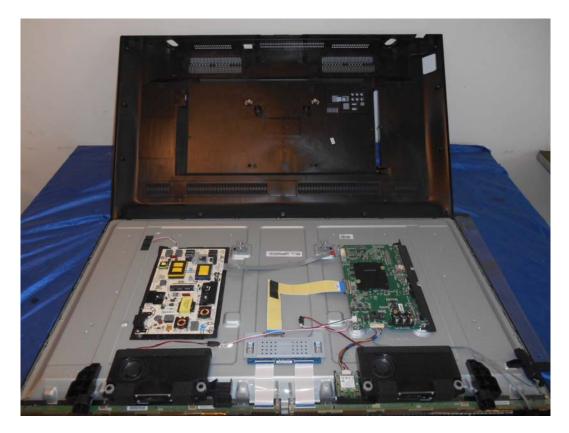

FIGURE 1 LED LCD TV (M/N: 43H6D) COVER REMOVED

FIGURE 2 LED LCD TV (M/N: 43H6D) MAIN BOARD (COMPONENT SIDE)

Figure 3 LED LCD TV (M/N: 43H6D) Main Board (Soldered Side)

FIGURE 4 LED LCD TV (M/N: 43H6D) CHIP AND CRYSTAL ON MAIN BOARD