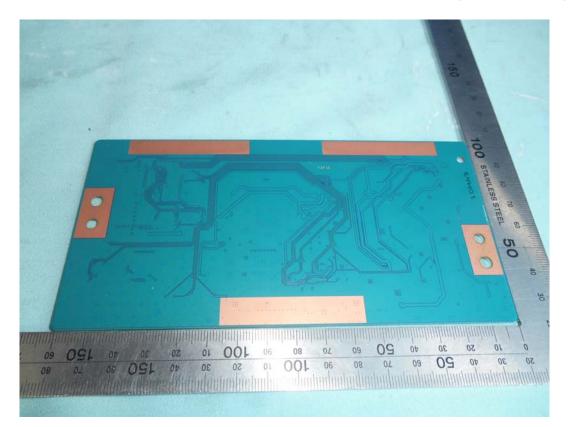

#### FIGURE 11 LED LCD TV (M/N: LC-43N6100U) PANEL BOARD (SOLDERED SIDE)

FIGURE 12 LED LCD TV (M/N: LC-43N6100U) CHIP & CRYSTAL ON PANEL BOARD