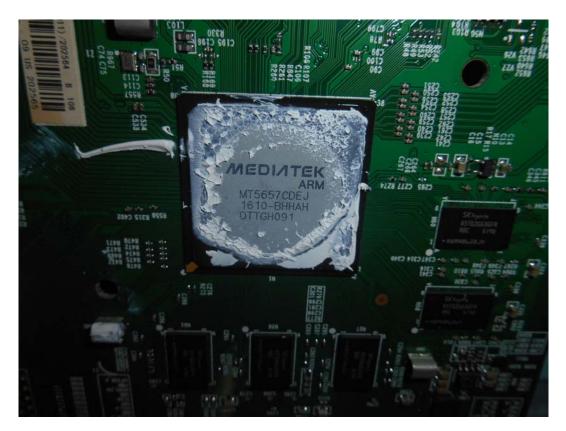

FIGURE 5 LED LCD TV (M/N: LC-43N6100U) CHIP & CRYSTAL ON MAIN BOARD

FIGURE 6 LED LCD TV (M/N: LC-43N6100U) TUNER