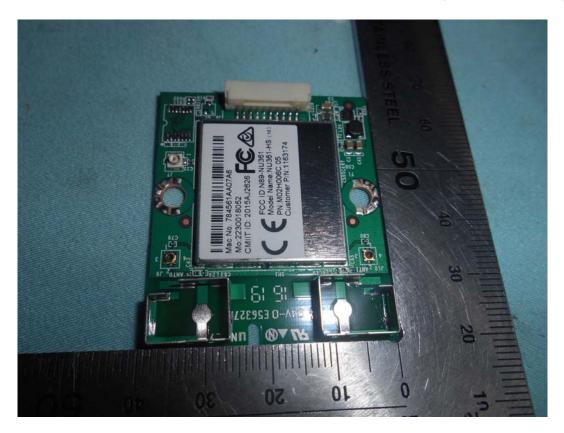

## FIGURE 13 LED LCD TV (M/N: LC-43N6100U) RF BOARD (COMPONENT SIDE)

FIGURE 14 LED LCD TV (M/N: LC-43N6100U) RF BOARD (SOLDERED SIDE)

FIGURE 15 LED LCD TV (M/N: LC-43N6100U) RF BOARD LABEL

FIGURE 16 LED LCD TV (M/N: LC-43N6100U) RF BOARD COVER REMOVED