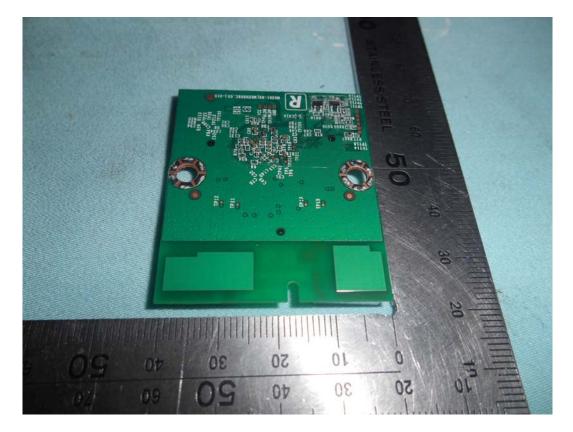

## FIGURE 13 LED LCD TV (M/N: LC-43N6100U) RF BOARD (COMPONENT SIDE)

FIGURE 14 LED LCD TV (M/N: LC-43N6100U) RF BOARD (SOLDERED SIDE)

FIGURE 15 LED LCD TV (M/N: LC-43N6100U) RF BOARD LABEL

FIGURE 16 LED LCD TV (M/N: LC-43N6100U) RF BOARD COVER REMOVED