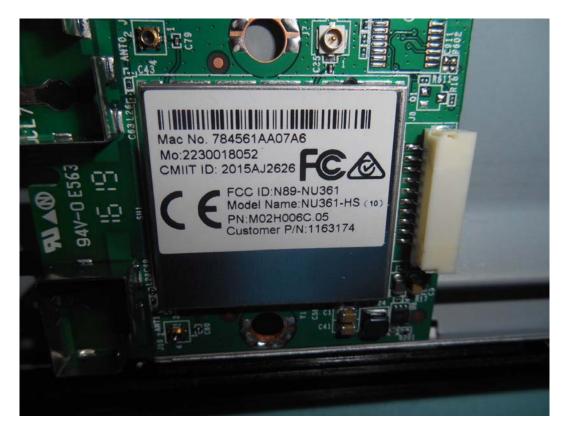

## FIGURE 13 LED LCD TV (M/N: LC-43N6100U) RF BOARD (COMPONENT SIDE)

FIGURE 14 LED LCD TV (M/N: LC-43N6100U) RF BOARD (SOLDERED SIDE)

FIGURE 15 LED LCD TV (M/N: LC-43N6100U) RF BOARD LABEL

FIGURE 16 LED LCD TV (M/N: LC-43N6100U) RF BOARD COVER REMOVED