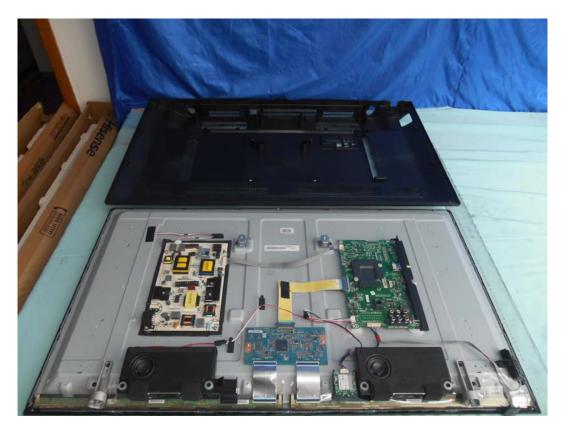

FIGURE 1 LED LCD TV (M/N: LC-43N6100U) COVER REMOVED

FIGURE 2 LED LCD TV (M/N: LC-43N6100U) LCD PANEL LABEL

FIGURE 3 LED LCD TV (M/N: LC-43N6100U) MAIN BOARD (COMPONENT SIDE)

FIGURE 4 LED LCD TV (M/N: LC-43N6100U) MAIN BOARD (SOLDERED SIDE)