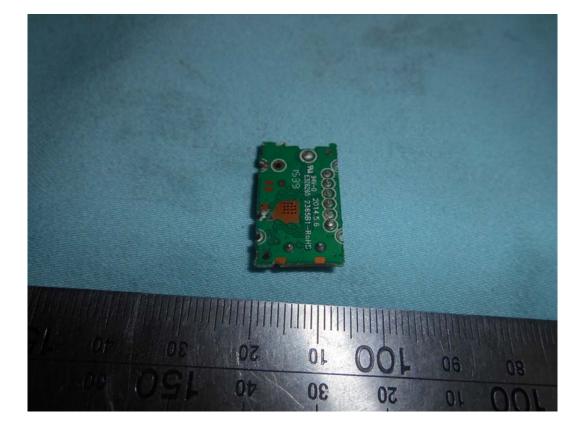

#### FIGURE 9 LED LCD TV (M/N: LC-43N6100U) TUNER CRYSTAL ON MAIN BOARD

FIGURE 10 LED LCD TV (M/N: LC-43N6100U) PANEL BOARD (COMPONENT SIDE)