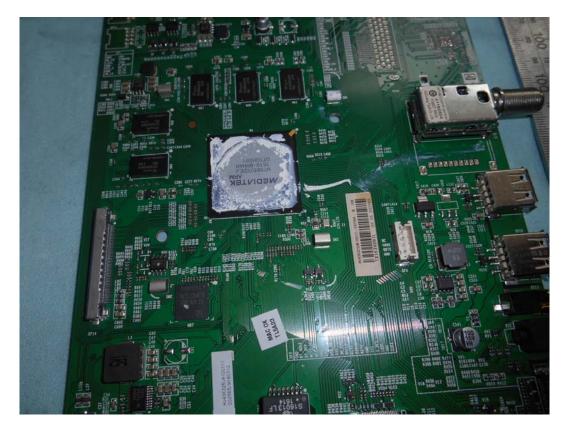

FIGURE 5 LED LCD TV (M/N: LC-43N6100U) CHIP & CRYSTAL ON MAIN BOARD

FIGURE 6 LED LCD TV (M/N: LC-43N6100U) TUNER