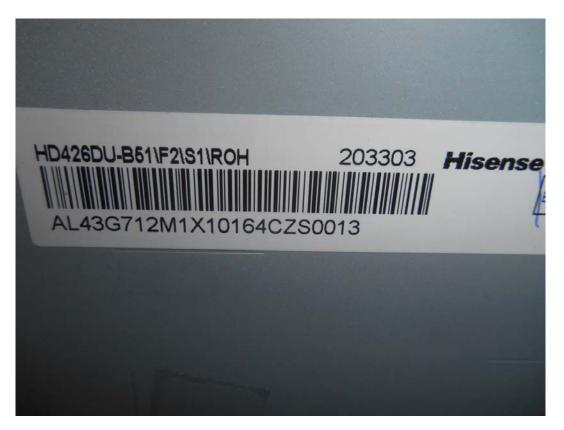

FIGURE 1 LED LCD TV (M/N: LC-43N6100U) COVER REMOVED

FIGURE 2 LED LCD TV (M/N: LC-43N6100U) LCD PANEL LABEL

FIGURE 3 LED LCD TV (M/N: LC-43N6100U) MAIN BOARD (COMPONENT SIDE)

FIGURE 4 LED LCD TV (M/N: LC-43N6100U) MAIN BOARD (SOLDERED SIDE)