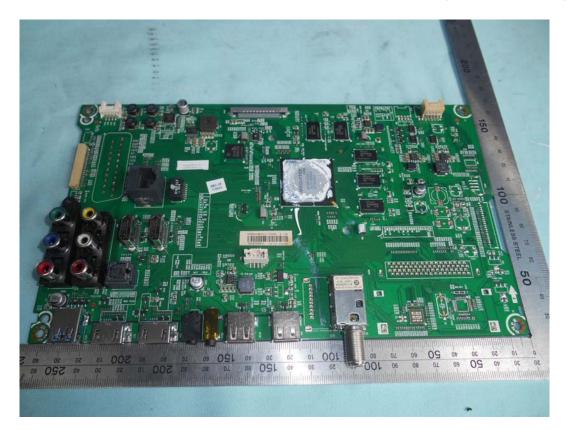

FIGURE 1 LED LCD TV (M/N: LC-43N6100U) COVER REMOVED

FIGURE 2 LED LCD TV (M/N: LC-43N6100U) LCD PANEL LABEL

FIGURE 3 LED LCD TV (M/N: LC-43N6100U) MAIN BOARD (COMPONENT SIDE)

FIGURE 4 LED LCD TV (M/N: LC-43N6100U) MAIN BOARD (SOLDERED SIDE)