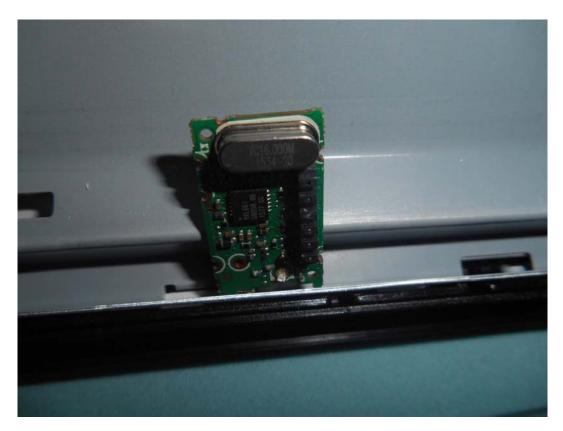

#### FIGURE 9 LED LCD TV (M/N: LC-43N6100U) TUNER CRYSTAL ON MAIN BOARD

FIGURE 10 LED LCD TV (M/N: LC-43N6100U) PANEL BOARD (COMPONENT SIDE)