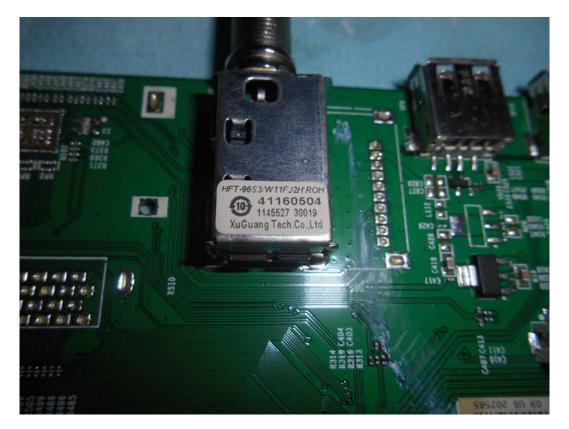

FIGURE 5 LED LCD TV (M/N: LC-43N6100U) CHIP & CRYSTAL ON MAIN BOARD

FIGURE 6 LED LCD TV (M/N: LC-43N6100U) TUNER