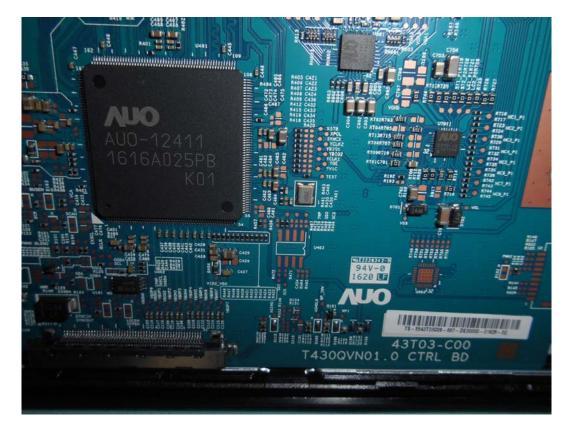

#### FIGURE 11 LED LCD TV (M/N: LC-43N6100U) PANEL BOARD (SOLDERED SIDE)

FIGURE 12 LED LCD TV (M/N: LC-43N6100U) CHIP & CRYSTAL ON PANEL BOARD