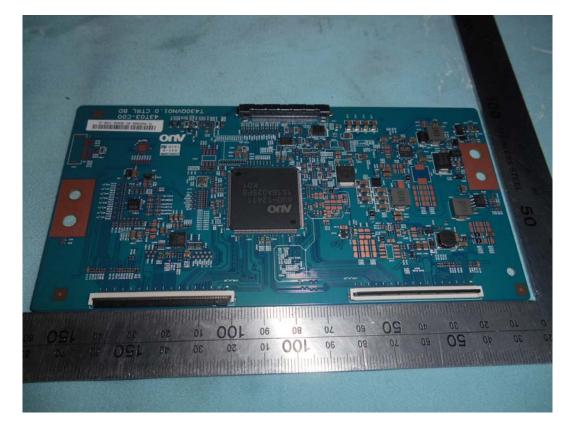

#### FIGURE 9 LED LCD TV (M/N: LC-43N6100U) TUNER CRYSTAL ON MAIN BOARD

FIGURE 10 LED LCD TV (M/N: LC-43N6100U) PANEL BOARD (COMPONENT SIDE)