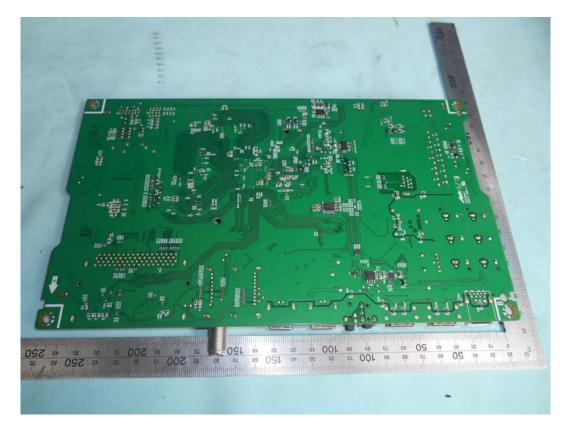

FIGURE 1 LED LCD TV (M/N: LC-43N6100U) COVER REMOVED

FIGURE 2 LED LCD TV (M/N: LC-43N6100U) LCD PANEL LABEL

FIGURE 3 LED LCD TV (M/N: LC-43N6100U) MAIN BOARD (COMPONENT SIDE)

FIGURE 4 LED LCD TV (M/N: LC-43N6100U) MAIN BOARD (SOLDERED SIDE)