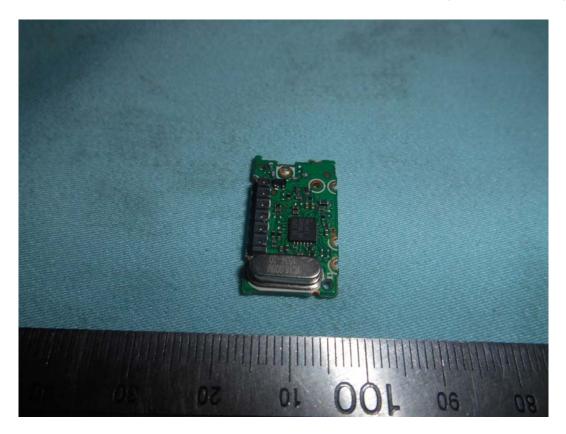

#### FIGURE 9 LED LCD TV (M/N: LC-43N6100U) TUNER CRYSTAL ON MAIN BOARD

FIGURE 10 LED LCD TV (M/N: LC-43N6100U) PANEL BOARD (COMPONENT SIDE)