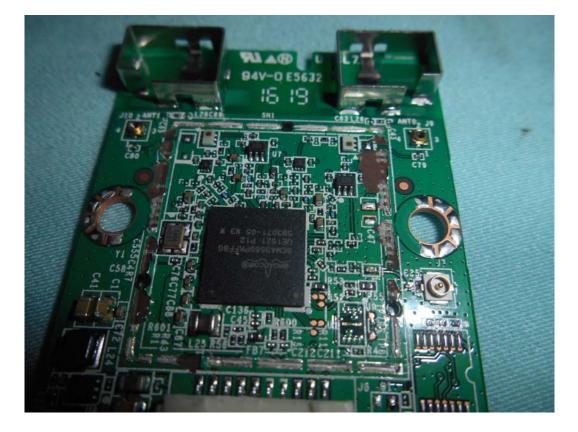

## FIGURE 13 LED LCD TV (M/N: LC-43N6100U) RF BOARD (COMPONENT SIDE)

FIGURE 14 LED LCD TV (M/N: LC-43N6100U) RF BOARD (SOLDERED SIDE)

FIGURE 15 LED LCD TV (M/N: LC-43N6100U) RF BOARD LABEL

FIGURE 16 LED LCD TV (M/N: LC-43N6100U) RF BOARD COVER REMOVED