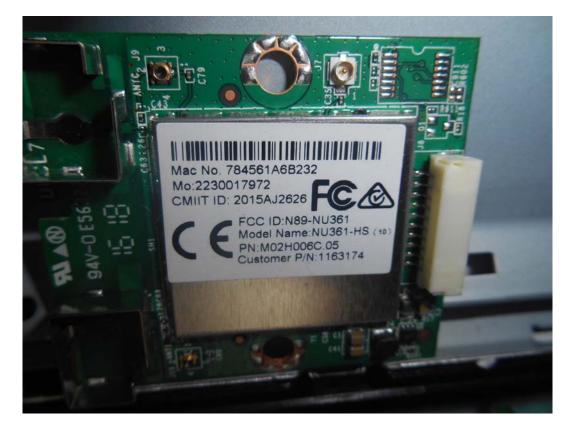

## FIGURE 16 LED LCD TV (M/N: 43CU6100) RF BOARD (SOLDERED SIDE)

FIGURE 17 LED LCD TV (M/N: 43CU6100) RF BOARD LABEL

FIGURE 18 LED LCD TV (M/N: 43CU6100) RF BOARD COVER REMOVED