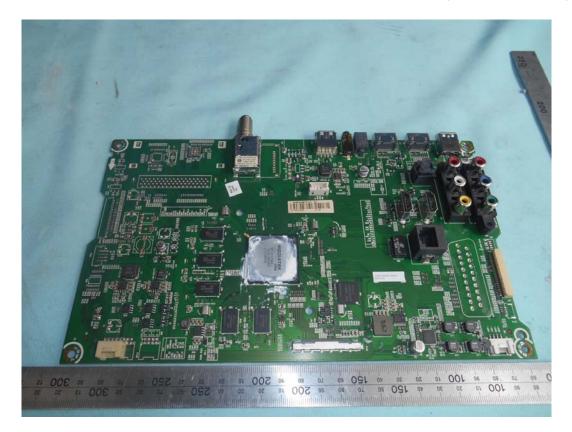

## FIGURE 3 LED LCD TV (M/N: 43CU6100) Power Board (Component Side)

FIGURE 4 LED LCD TV (M/N: 43CU6100) Power Board (Soldered Side)

FIGURE 5 LED LCD TV (M/N: 43CU6100) MAIN BOARD (COMPONENT SIDE)

FIGURE 6 LED LCD TV (M/N: 43CU6100) MAIN BOARD (SOLDERED SIDE)