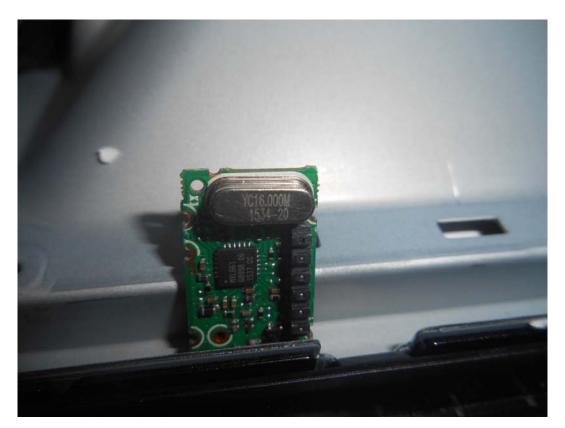

## FIGURE 16 LED LCD TV (M/N: 43CU6100) RF BOARD (SOLDERED SIDE)

FIGURE 17 LED LCD TV (M/N: 43CU6100) RF BOARD LABEL

FIGURE 18 LED LCD TV (M/N: 43CU6100) RF BOARD COVER REMOVED