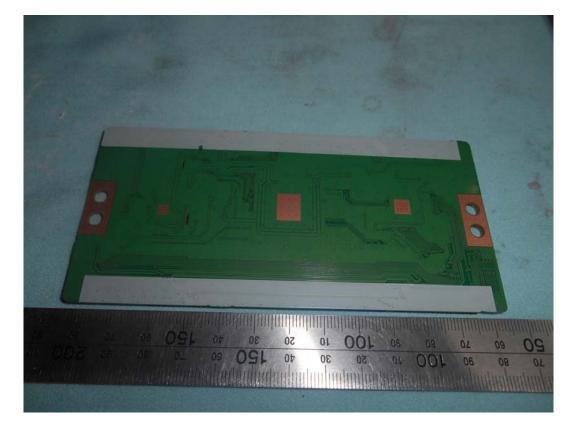

# FIGURE 12 LED LCD TV (M/N: 43CU6100) PANEL BOARD (COMPONENT SIDE)

FIGURE 13 LED LCD TV (M/N: 43CU6100) PANEL BOARD (SOLDERED SIDE)