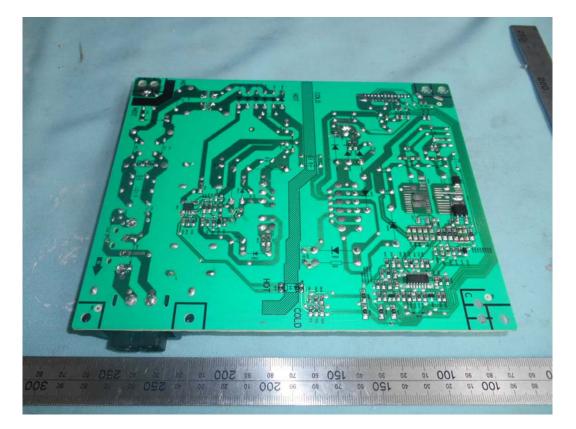

## FIGURE 3 LED LCD TV (M/N: 43CU6100) Power Board (Component Side)

FIGURE 4 LED LCD TV (M/N: 43CU6100) Power Board (Soldered Side)

FIGURE 5 LED LCD TV (M/N: 43CU6100) MAIN BOARD (COMPONENT SIDE)

FIGURE 6 LED LCD TV (M/N: 43CU6100) MAIN BOARD (SOLDERED SIDE)