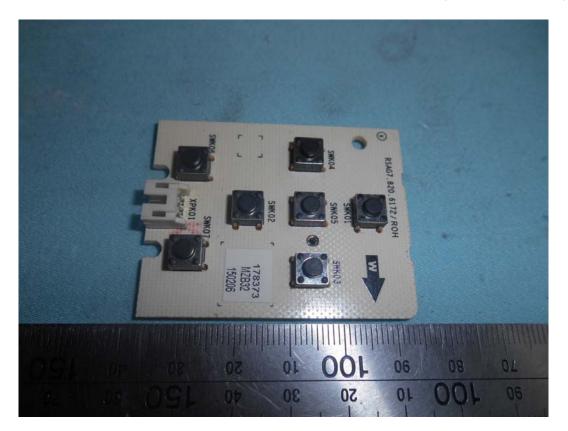

# FIGURE 19 LED LCD TV (M/N: 43CU6100) KEY BOARD (COMPONENT SIDE)

FIGURE 20 LED LCD TV (M/N: 43CU6100) KEY BOARD (SOLDERED SIDE)

FIGURE 21 LED LCD TV (M/N: 43CU6100) IR BOARD (COMPONENT SIDE)

FIGURE 22 LED LCD TV (M/N: 43CU6100) IR BOARD (SOLDERED SIDE)