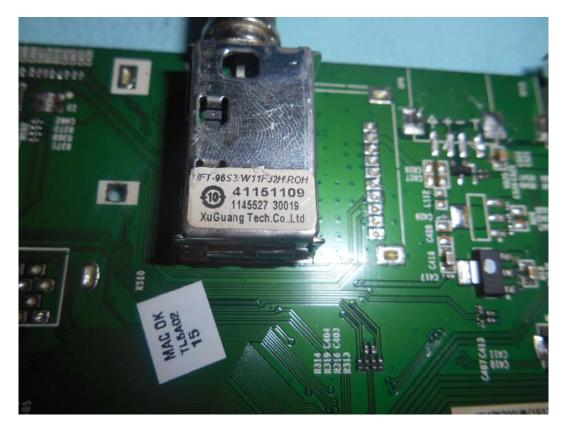

FIGURE 7 LED LCD TV (M/N: 43CU6100) CHIP & CRYSTAL ON MAIN BOARD

FIGURE 8 LED LCD TV (M/N: 43CU6100) TUNER