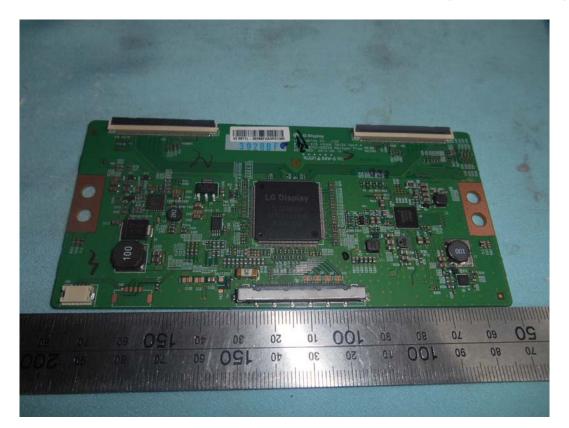

# FIGURE 12 LED LCD TV (M/N: 43CU6100) PANEL BOARD (COMPONENT SIDE)

FIGURE 13 LED LCD TV (M/N: 43CU6100) PANEL BOARD (SOLDERED SIDE)