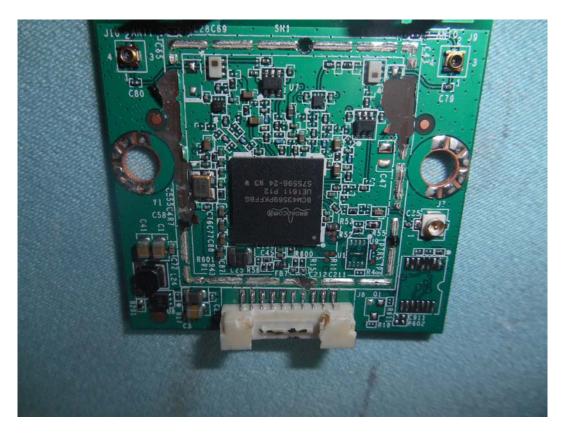

## FIGURE 16 LED LCD TV (M/N: 43CU6100) RF BOARD (SOLDERED SIDE)

FIGURE 17 LED LCD TV (M/N: 43CU6100) RF BOARD LABEL

FIGURE 18 LED LCD TV (M/N: 43CU6100) RF BOARD COVER REMOVED