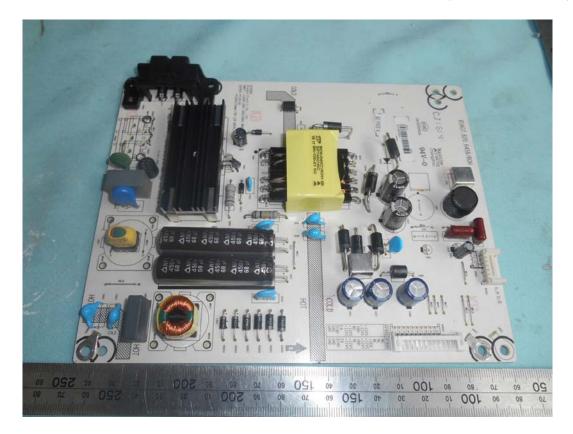

## FIGURE 3 LED LCD TV (M/N: 43CU6100) Power Board (Component Side)

FIGURE 4 LED LCD TV (M/N: 43CU6100) Power Board (Soldered Side)

FIGURE 5 LED LCD TV (M/N: 43CU6100) MAIN BOARD (COMPONENT SIDE)

FIGURE 6 LED LCD TV (M/N: 43CU6100) MAIN BOARD (SOLDERED SIDE)