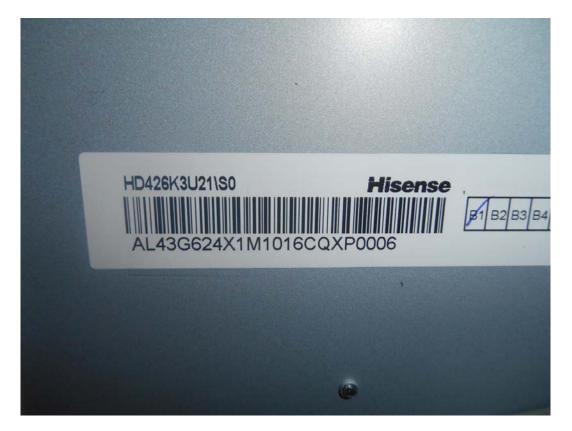

Figure 1 LED LCD TV (M/N: 43CU6100) Cover Removed

FIGURE 2 LED LCD TV (M/N: 43CU6100) LCD PANEL LABEL