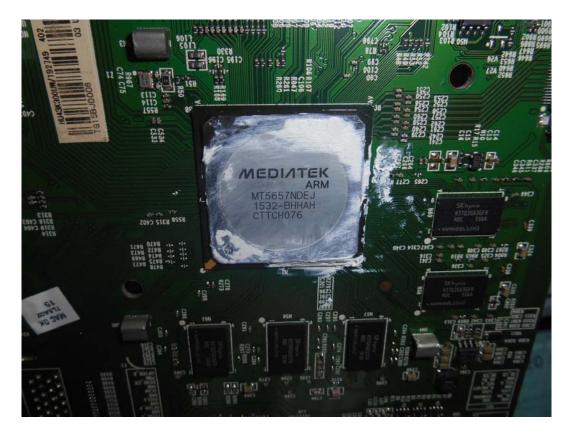

FIGURE 7 LED LCD TV (M/N: 43CU6100) CHIP & CRYSTAL ON MAIN BOARD

FIGURE 8 LED LCD TV (M/N: 43CU6100) TUNER