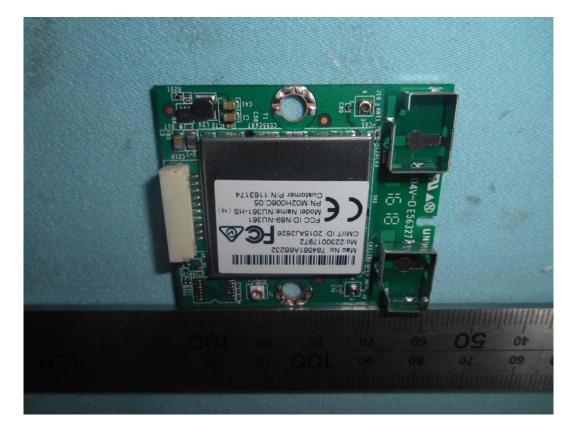

## FIGURE 16 LED LCD TV (M/N: 43CU6100) RF BOARD (SOLDERED SIDE)

FIGURE 17 LED LCD TV (M/N: 43CU6100) RF BOARD LABEL

FIGURE 18 LED LCD TV (M/N: 43CU6100) RF BOARD COVER REMOVED