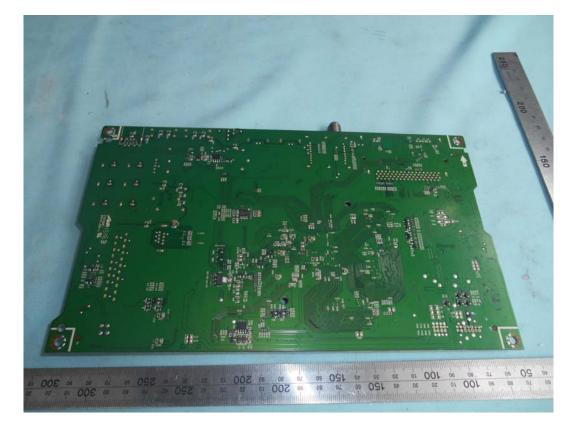

## FIGURE 3 LED LCD TV (M/N: 43CU6100) Power Board (Component Side)

FIGURE 4 LED LCD TV (M/N: 43CU6100) Power Board (Soldered Side)

FIGURE 5 LED LCD TV (M/N: 43CU6100) MAIN BOARD (COMPONENT SIDE)

FIGURE 6 LED LCD TV (M/N: 43CU6100) MAIN BOARD (SOLDERED SIDE)