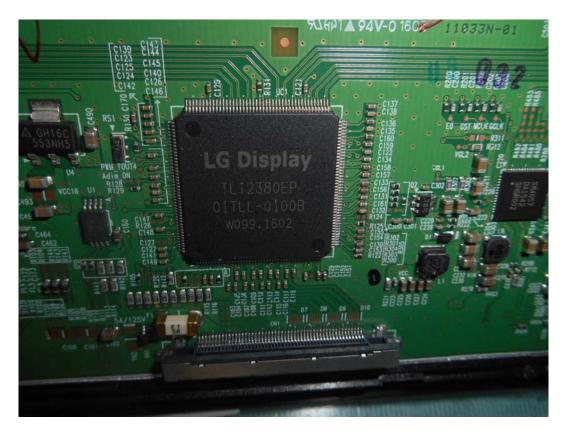

## FIGURE 14 LED LCD TV (M/N: 43CU6100) CHIP & CRYSTAL ON PANEL BOARD

FIGURE 15 LED LCD TV (M/N: 43CU6100) RF BOARD (COMPONENT SIDE)