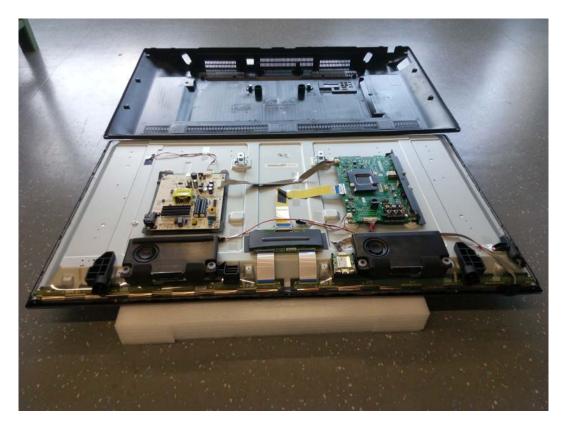

Figure 1 LED LCD TV (M/N: 43CU6100) Cover Removed

FIGURE 2 LED LCD TV (M/N: 43CU6100) LCD PANEL LABEL