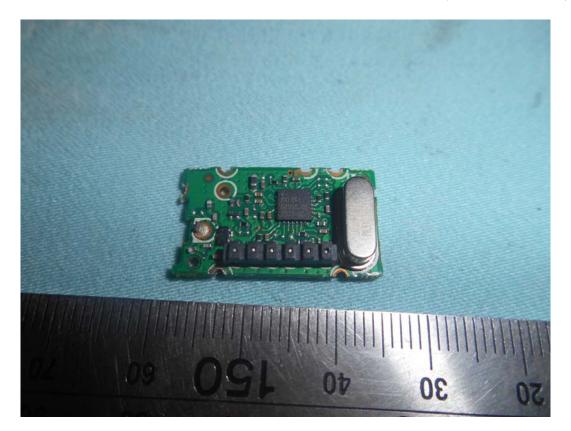

## FIGURE 16 LED LCD TV (M/N: 43CU6100) RF BOARD (SOLDERED SIDE)

FIGURE 17 LED LCD TV (M/N: 43CU6100) RF BOARD LABEL

FIGURE 18 LED LCD TV (M/N: 43CU6100) RF BOARD COVER REMOVED