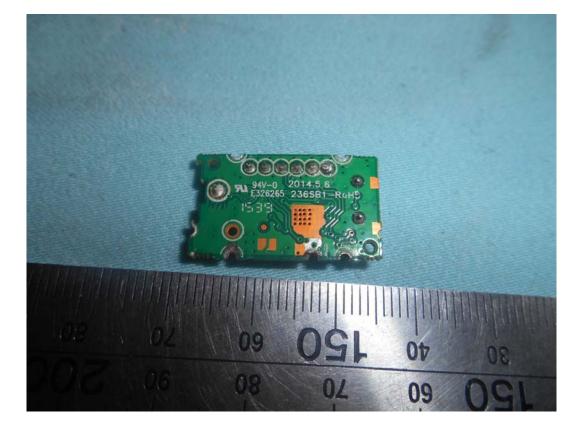

## FIGURE 16 LED LCD TV (M/N: 43CU6100) RF BOARD (SOLDERED SIDE)

FIGURE 17 LED LCD TV (M/N: 43CU6100) RF BOARD LABEL

FIGURE 18 LED LCD TV (M/N: 43CU6100) RF BOARD COVER REMOVED