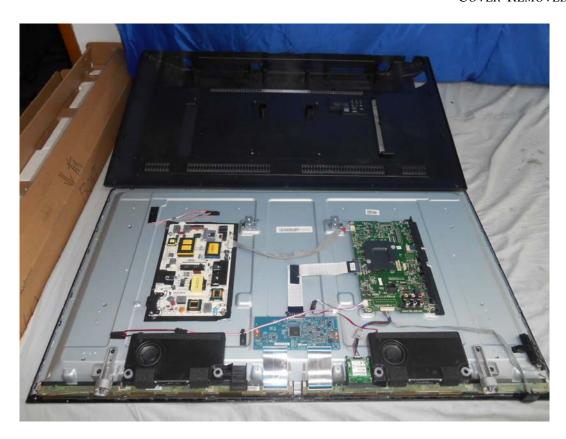

FIGURE 4
LED LCD TV (M/N: LC-43N6100U)
MAIN BOARD (SOLDERED SIDE)

FIGURE 6
LED LCD TV (M/N: LC-43N6100U)
TUNER

FIGURE 8
LED LCD TV (M/N: LC-43N6100U)
TUNER BOARD (SOLDERED SIDE)

FIGURE 10 LED LCD TV (M/N: LC-43N6100U) PANEL BOARD (COMPONENT SIDE)