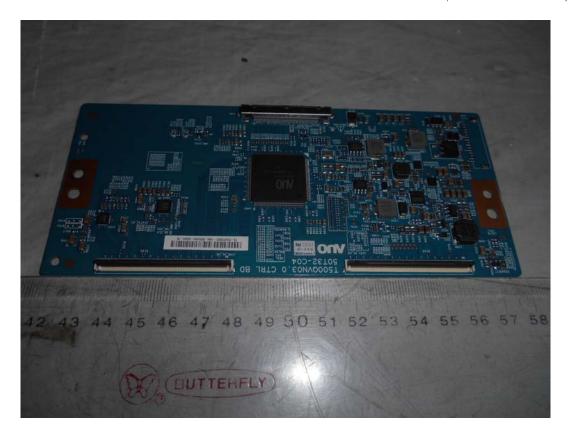

FIGURE 4
LED LCD TV (M/N: LC-43N6100U)
MAIN BOARD (SOLDERED SIDE)

FIGURE 6
LED LCD TV (M/N: LC-43N6100U)
TUNER

FIGURE 8
LED LCD TV (M/N: LC-43N6100U)
TUNER BOARD (SOLDERED SIDE)

FIGURE 10 LED LCD TV (M/N: LC-43N6100U) PANEL BOARD (COMPONENT SIDE)