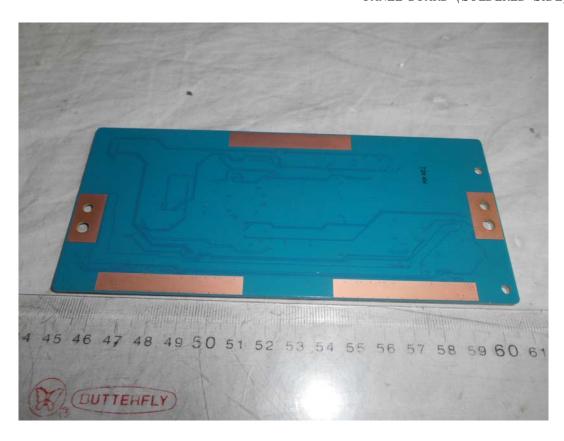

FIGURE 4
LED LCD TV (M/N: LC-43N6100U)
MAIN BOARD (SOLDERED SIDE)

FIGURE 6
LED LCD TV (M/N: LC-43N6100U)
TUNER

FIGURE 8
LED LCD TV (M/N: LC-43N6100U)
TUNER BOARD (SOLDERED SIDE)

FIGURE 10 LED LCD TV (M/N: LC-43N6100U) PANEL BOARD (COMPONENT SIDE)