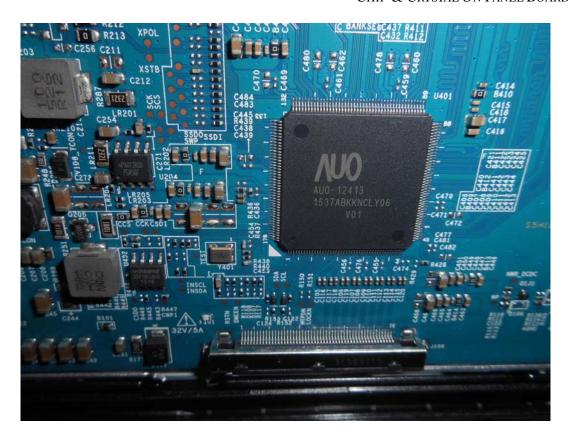

FIGURE 12 LED LCD TV (M/N: LC-43N6100U) CHIP & CRYSTAL ON PANEL BOARD

FIGURE 14 LED LCD TV (M/N: LC-43N6100U) RF BOARD (SOLDERED SIDE)

FIGURE 16 LED LCD TV (M/N: LC-43N6100U) RF BOARD COVER REMOVED

FIGURE 18 LED LCD TV (M/N: LC-43N6100U) POWER BOARD (SOLDERED SIDE)