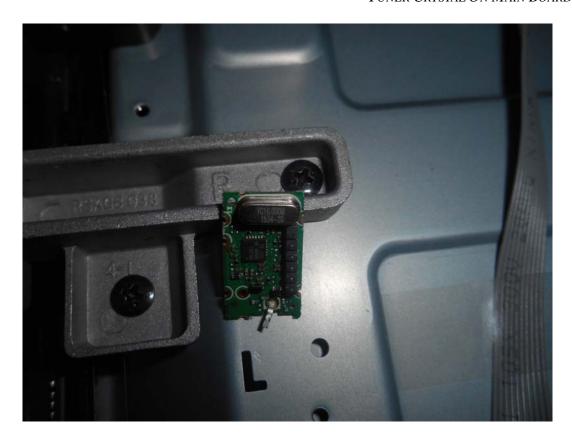

FIGURE 4
LED LCD TV (M/N: LC-43N6100U)
MAIN BOARD (SOLDERED SIDE)

FIGURE 6
LED LCD TV (M/N: LC-43N6100U)
TUNER

FIGURE 8
LED LCD TV (M/N: LC-43N6100U)
TUNER BOARD (SOLDERED SIDE)

FIGURE 10 LED LCD TV (M/N: LC-43N6100U) PANEL BOARD (COMPONENT SIDE)