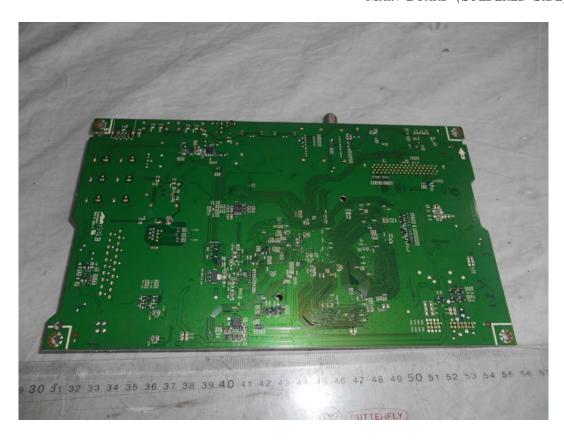

FIGURE 4
LED LCD TV (M/N: LC-43N6100U)
MAIN BOARD (SOLDERED SIDE)

FIGURE 6
LED LCD TV (M/N: LC-43N6100U)
TUNER

FIGURE 8
LED LCD TV (M/N: LC-43N6100U)
TUNER BOARD (SOLDERED SIDE)

FIGURE 10 LED LCD TV (M/N: LC-43N6100U) PANEL BOARD (COMPONENT SIDE)