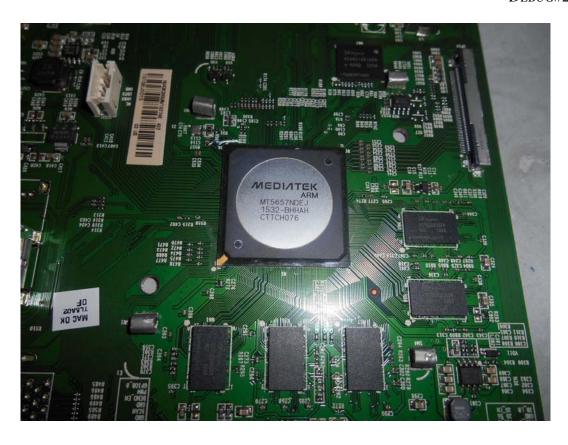

FIGURE 4
LED LCD TV (M/N: LC-43N6100U)
MAIN BOARD (SOLDERED SIDE)

FIGURE 6
LED LCD TV (M/N: LC-43N6100U)
TUNER

FIGURE 8
LED LCD TV (M/N: LC-43N6100U)
TUNER BOARD (SOLDERED SIDE)

FIGURE 10 LED LCD TV (M/N: LC-43N6100U) PANEL BOARD (COMPONENT SIDE)