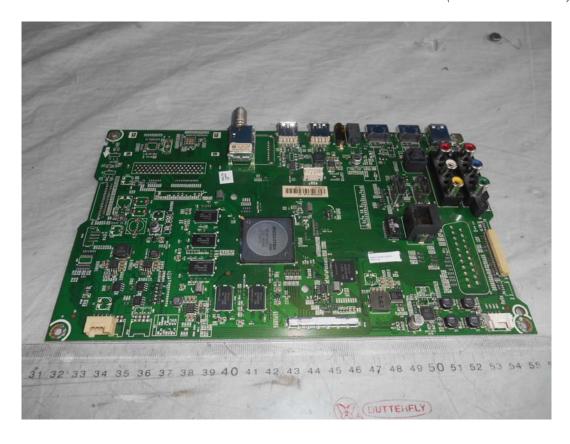

FIGURE 4
LED LCD TV (M/N: LC-43N6100U)
MAIN BOARD (SOLDERED SIDE)

FIGURE 6
LED LCD TV (M/N: LC-43N6100U)
TUNER

FIGURE 8
LED LCD TV (M/N: LC-43N6100U)
TUNER BOARD (SOLDERED SIDE)

FIGURE 10 LED LCD TV (M/N: LC-43N6100U) PANEL BOARD (COMPONENT SIDE)