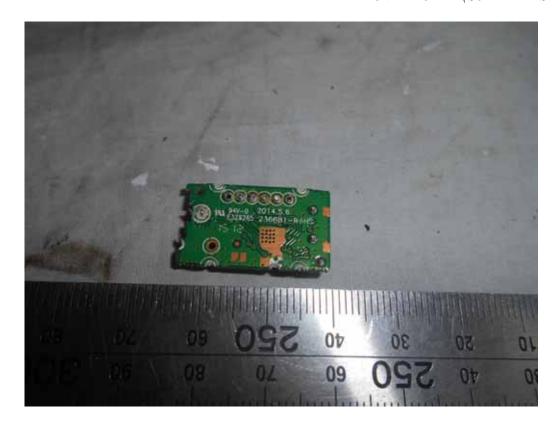

FIGURE 18 LED LCD TV (M/N: LC-43N4000U) RF BOARD COVER REMOVED

FIGURE 20 LED LCD TV (M/N: LC-43N4000U) KEY BOARD (SOLDERED SIDE)

FIGURE 22 LED LCD TV (M/N: LC-43N4000U) IR BOARD (SOLDERED SIDE)