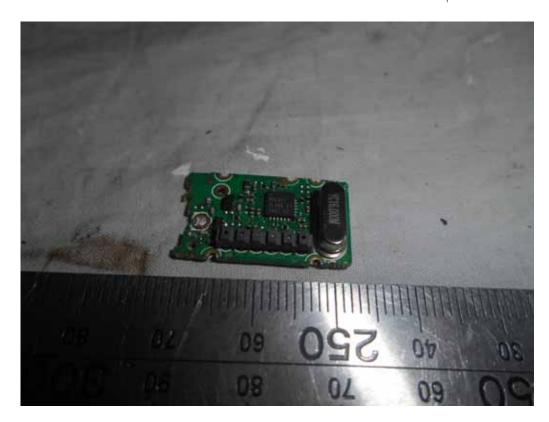

FIGURE 18 LED LCD TV (M/N: LC-43N4000U) RF BOARD COVER REMOVED

FIGURE 20 LED LCD TV (M/N: LC-43N4000U) KEY BOARD (SOLDERED SIDE)

FIGURE 22 LED LCD TV (M/N: LC-43N4000U) IR BOARD (SOLDERED SIDE)