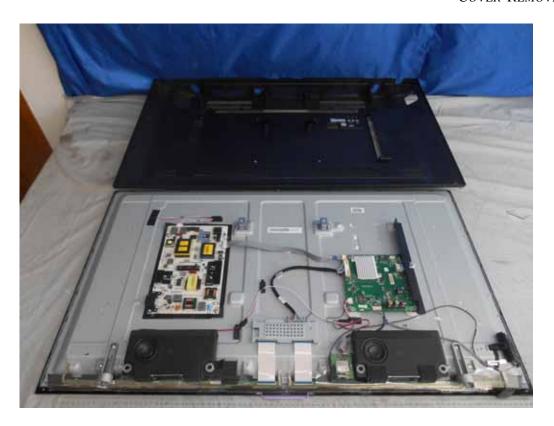

FIGURE 2 LED LCD TV (M/N: LC-43N4000U) LCD PANEL LABEL

FIGURE 4
LED LCD TV (M/N: LC-43N4000U)
POWER BOARD (SOLDERED SIDE)

FIGURE 6
LED LCD TV (M/N: LC-43N4000U)
MAIN BOARD (SOLDERED SIDE)

FIGURE 8 LED LCD TV (M/N: LC-43N4000U) TUNER