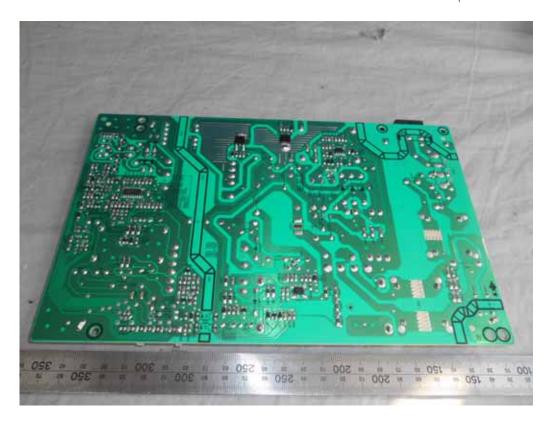

FIGURE 2 LED LCD TV (M/N: LC-43N4000U) LCD PANEL LABEL

FIGURE 4
LED LCD TV (M/N: LC-43N4000U)
POWER BOARD (SOLDERED SIDE)

FIGURE 6
LED LCD TV (M/N: LC-43N4000U)
MAIN BOARD (SOLDERED SIDE)

FIGURE 8 LED LCD TV (M/N: LC-43N4000U) TUNER