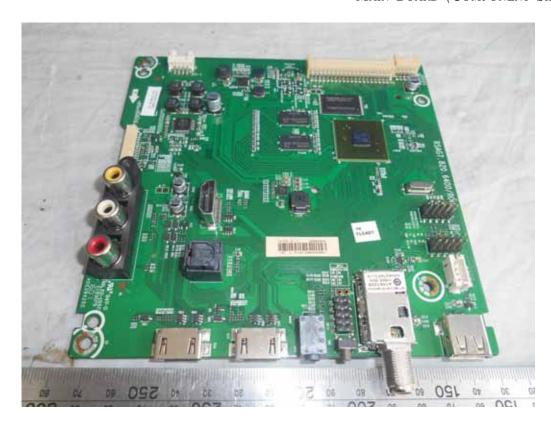

FIGURE 2 LED LCD TV (M/N: LC-43N4000U) LCD PANEL LABEL

FIGURE 4
LED LCD TV (M/N: LC-43N4000U)
POWER BOARD (SOLDERED SIDE)

FIGURE 6
LED LCD TV (M/N: LC-43N4000U)
MAIN BOARD (SOLDERED SIDE)

FIGURE 8 LED LCD TV (M/N: LC-43N4000U) TUNER