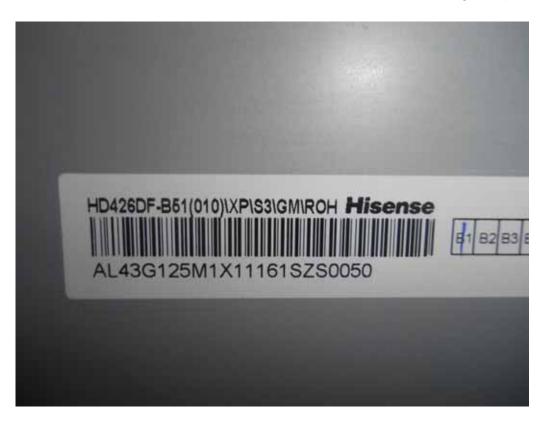

FIGURE 2 LED LCD TV (M/N: LC-43N4000U) LCD PANEL LABEL

FIGURE 4
LED LCD TV (M/N: LC-43N4000U)
POWER BOARD (SOLDERED SIDE)

FIGURE 6
LED LCD TV (M/N: LC-43N4000U)
MAIN BOARD (SOLDERED SIDE)

FIGURE 8 LED LCD TV (M/N: LC-43N4000U) TUNER