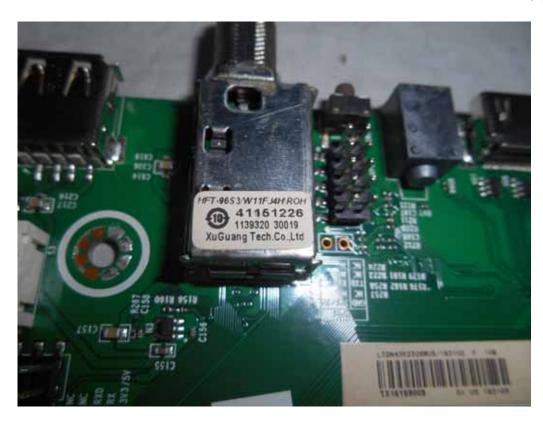

FIGURE 2 LED LCD TV (M/N: LC-43N4000U) LCD PANEL LABEL

FIGURE 4
LED LCD TV (M/N: LC-43N4000U)
POWER BOARD (SOLDERED SIDE)

FIGURE 6
LED LCD TV (M/N: LC-43N4000U)
MAIN BOARD (SOLDERED SIDE)

FIGURE 8 LED LCD TV (M/N: LC-43N4000U) TUNER