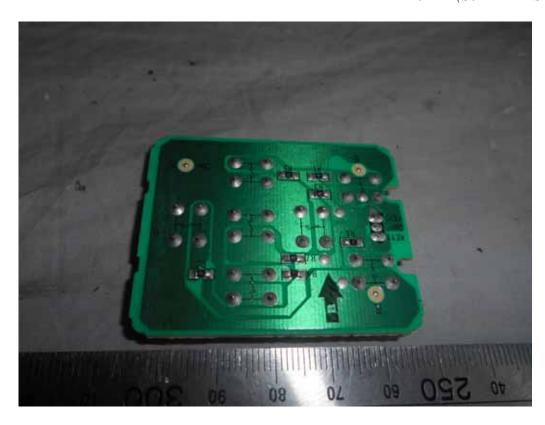

FIGURE 18 LED LCD TV (M/N: LC-43N4000U) RF BOARD COVER REMOVED

FIGURE 20 LED LCD TV (M/N: LC-43N4000U) KEY BOARD (SOLDERED SIDE)

FIGURE 22 LED LCD TV (M/N: LC-43N4000U) IR BOARD (SOLDERED SIDE)