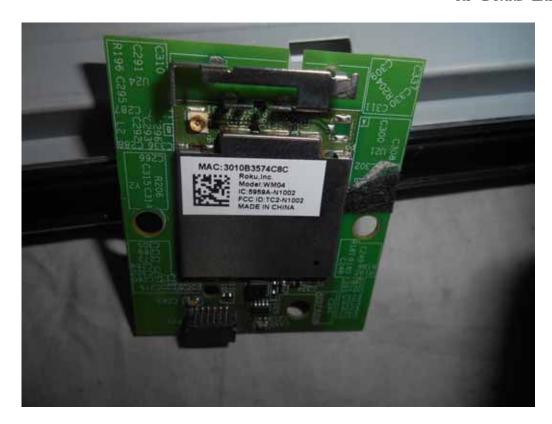

FIGURE 18 LED LCD TV (M/N: LC-43N4000U) RF BOARD COVER REMOVED

FIGURE 20 LED LCD TV (M/N: LC-43N4000U) KEY BOARD (SOLDERED SIDE)

FIGURE 22 LED LCD TV (M/N: LC-43N4000U) IR BOARD (SOLDERED SIDE)