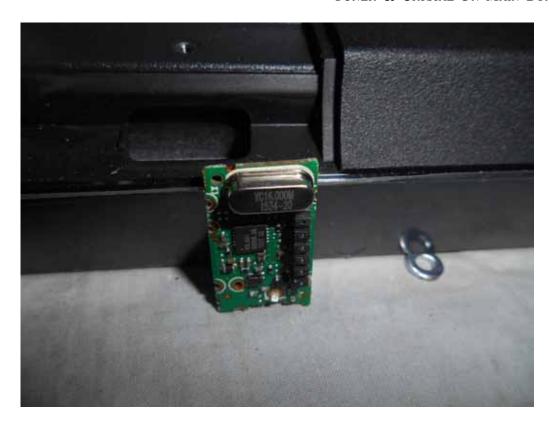

FIGURE 18 LED LCD TV (M/N: LC-43N4000U) RF BOARD COVER REMOVED

FIGURE 20 LED LCD TV (M/N: LC-43N4000U) KEY BOARD (SOLDERED SIDE)

FIGURE 22 LED LCD TV (M/N: LC-43N4000U) IR BOARD (SOLDERED SIDE)