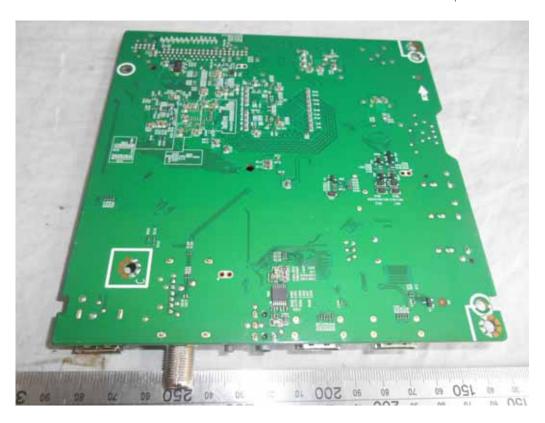

FIGURE 2 LED LCD TV (M/N: LC-43N4000U) LCD PANEL LABEL

FIGURE 4
LED LCD TV (M/N: LC-43N4000U)
POWER BOARD (SOLDERED SIDE)

FIGURE 6
LED LCD TV (M/N: LC-43N4000U)
MAIN BOARD (SOLDERED SIDE)

FIGURE 8 LED LCD TV (M/N: LC-43N4000U) TUNER