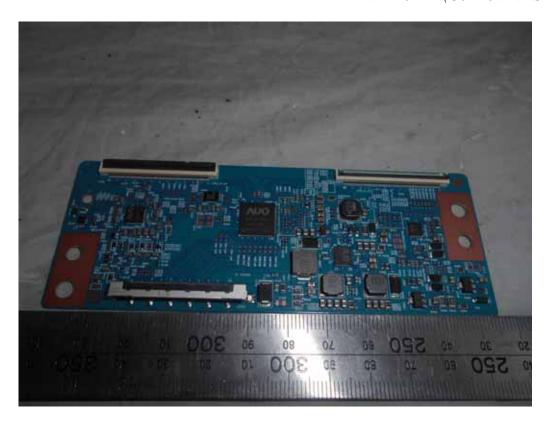

FIGURE 10 LED LCD TV (M/N: LC-43N4000U) TUNER BOARD (SOLDERED SIDE)

FIGURE 12 LED LCD TV (M/N: LC-43N4000U) PANEL BOARD (COMPONENT SIDE)

FIGURE 14 LED LCD TV (M/N: LC-43N4000U) CHIP ON PANEL BOARD

FIGURE 16 LED LCD TV (M/N: LC-43N4000U) RF BOARD (SOLDERED SIDE)