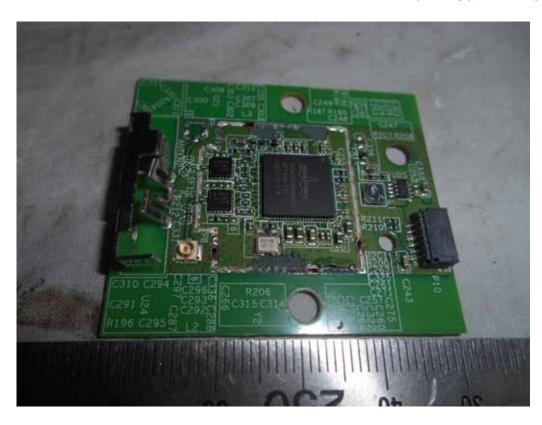

FIGURE 18 LED LCD TV (M/N: LC-43N4000U) RF BOARD COVER REMOVED

FIGURE 20 LED LCD TV (M/N: LC-43N4000U) KEY BOARD (SOLDERED SIDE)

FIGURE 22 LED LCD TV (M/N: LC-43N4000U) IR BOARD (SOLDERED SIDE)