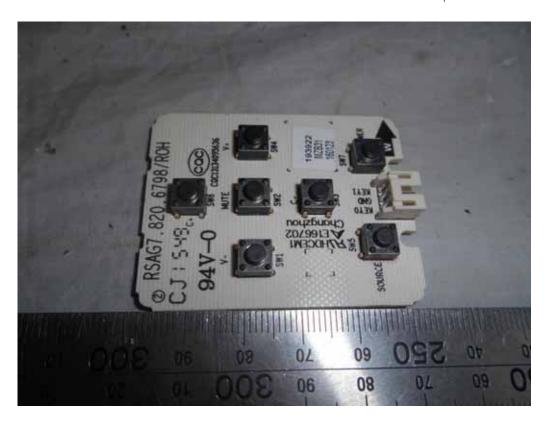

FIGURE 18 LED LCD TV (M/N: LC-43N4000U) RF BOARD COVER REMOVED

FIGURE 20 LED LCD TV (M/N: LC-43N4000U) KEY BOARD (SOLDERED SIDE)

FIGURE 22 LED LCD TV (M/N: LC-43N4000U) IR BOARD (SOLDERED SIDE)