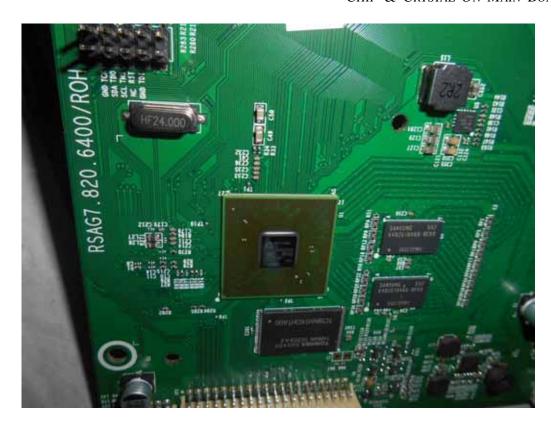

FIGURE 2 LED LCD TV (M/N: LC-43N4000U) LCD PANEL LABEL

FIGURE 4
LED LCD TV (M/N: LC-43N4000U)
POWER BOARD (SOLDERED SIDE)

FIGURE 6
LED LCD TV (M/N: LC-43N4000U)
MAIN BOARD (SOLDERED SIDE)

FIGURE 8 LED LCD TV (M/N: LC-43N4000U) TUNER