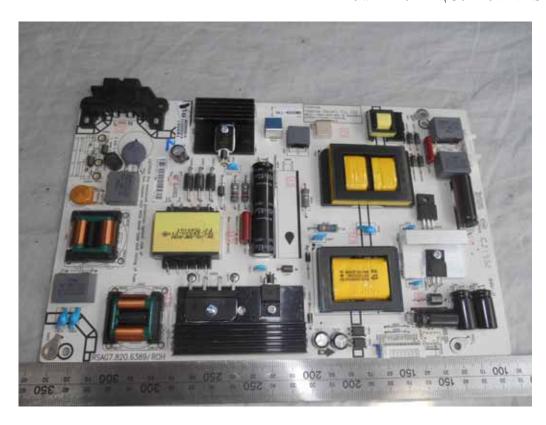

FIGURE 2 LED LCD TV (M/N: LC-43N4000U) LCD PANEL LABEL

FIGURE 4
LED LCD TV (M/N: LC-43N4000U)
POWER BOARD (SOLDERED SIDE)

FIGURE 6
LED LCD TV (M/N: LC-43N4000U)
MAIN BOARD (SOLDERED SIDE)

FIGURE 8 LED LCD TV (M/N: LC-43N4000U) TUNER