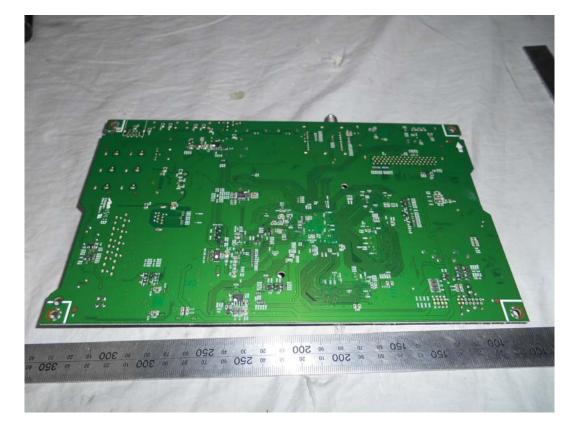

Figure 1 LED LCD TV (M/N: LC-43N7000U) Cover Removed

FIGURE 2 LED LCD TV (M/N: LC-43N7000U) LCD PANEL LABEL

FIGURE 3 LED LCD TV (M/N: LC-43N7000U) MAIN BOARD (COMPONENT SIDE)

FIGURE 4 LED LCD TV (M/N: LC-43N7000U) MAIN BOARD (SOLDERED SIDE)