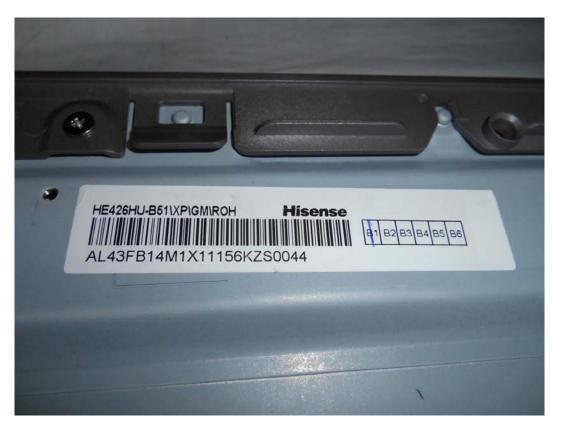

Figure 1 LED LCD TV (M/N: LC-43N7000U) Cover Removed

FIGURE 2 LED LCD TV (M/N: LC-43N7000U) LCD PANEL LABEL

FIGURE 3 LED LCD TV (M/N: LC-43N7000U) MAIN BOARD (COMPONENT SIDE)

FIGURE 4 LED LCD TV (M/N: LC-43N7000U) MAIN BOARD (SOLDERED SIDE)