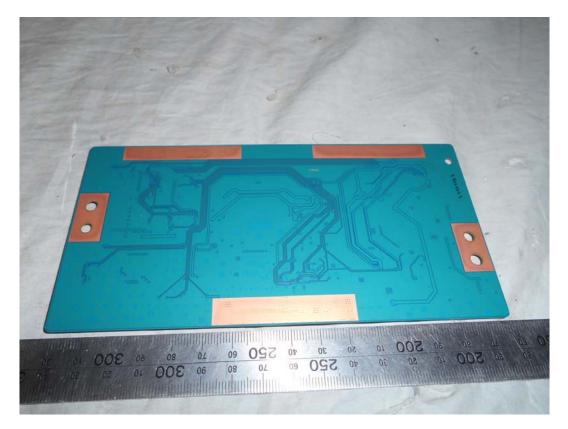

## FIGURE 10 LED LCD TV (M/N: LC-43N7000U) PANEL BOARD (COMPONENT SIDE)

FIGURE 11 LED LCD TV (M/N: LC-43N7000U) PANEL BOARD (SOLDERED SIDE)

FIGURE 12 LED LCD TV (M/N: LC-43N7000U) CHIP & CRYSTAL ON PANEL BOARD