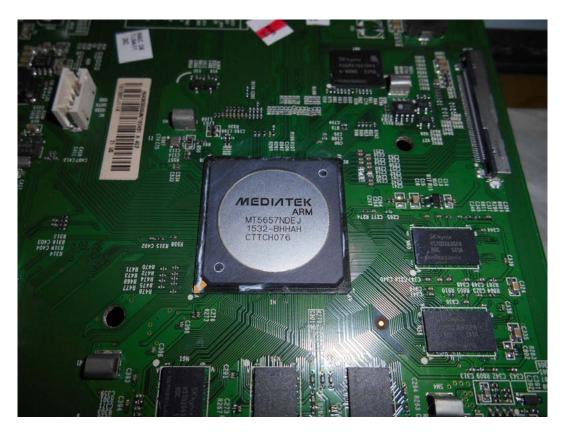

FIGURE 5 LED LCD TV (M/N: LC-43N7000U) CHIP & CRYSTAL ON MAIN BOARD

FIGURE 6 LED LCD TV (M/N: LC-43N7000U) TUNER

FIGURE 7 LED LCD TV (M/N: LC-43N7000U) TUNER BOARD (COMPONENT SIDE)

FIGURE 8 LED LCD TV (M/N: LC-43N7000U) TUNER BOARD (SOLDERED SIDE)