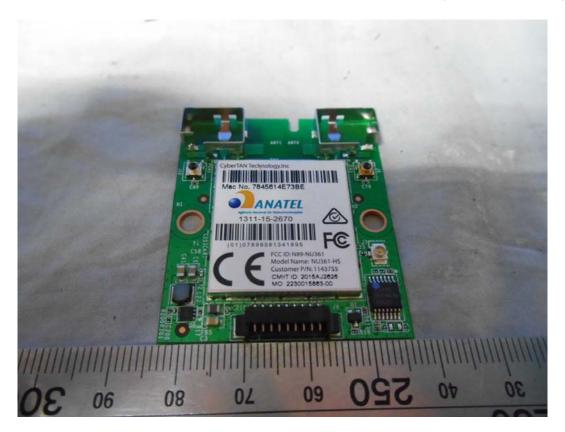

## FIGURE 13 LED LCD TV (M/N: LC-43N7000U) RF BOARD (COMPONENT SIDE)

FIGURE 14 LED LCD TV (M/N: LC-43N7000U) RF BOARD (SOLDERED SIDE)

FIGURE 15 LED LCD TV (M/N: LC-43N7000U) CHIP & CRYSTAL ON RF BOARD

FIGURE 16 LED LCD TV (M/N: LC-43N7000U) POWER BOARD (COMPONENT SIDE)