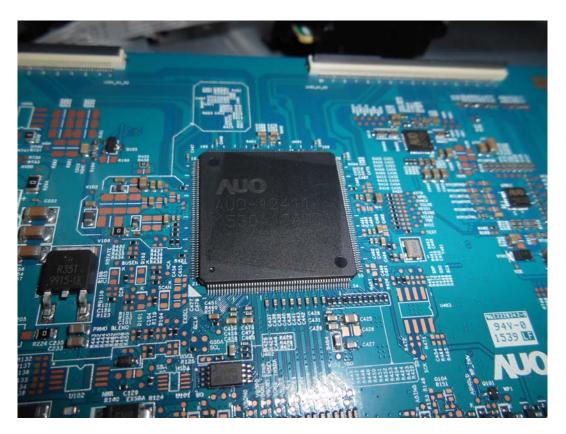

## FIGURE 10 LED LCD TV (M/N: LC-43N7000U) PANEL BOARD (COMPONENT SIDE)

FIGURE 11 LED LCD TV (M/N: LC-43N7000U) PANEL BOARD (SOLDERED SIDE)

FIGURE 12 LED LCD TV (M/N: LC-43N7000U) CHIP & CRYSTAL ON PANEL BOARD