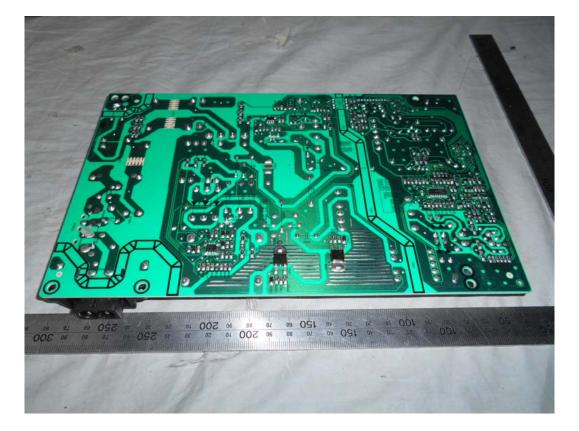

FIGURE 17 LED LCD TV (M/N: LC-43N7000U) POWER BOARD (SOLDERED SIDE)

FIGURE 18 LED LCD TV (M/N: LC-43N7000U) KEY BOARD (COMPONENT SIDE)

FIGURE 19 LED LCD TV (M/N: LC-43N7000U) KEY BOARD (SOLDERED SIDE)