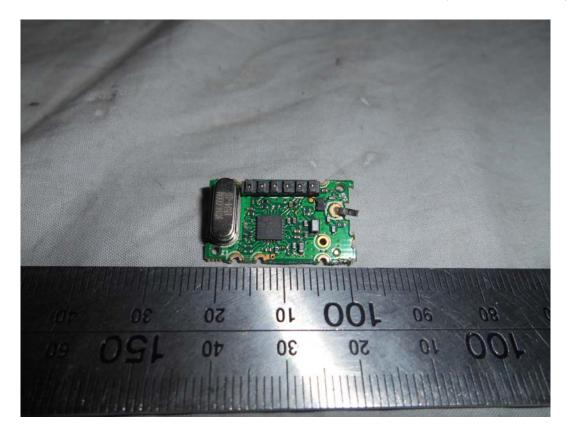

Figure 1 LED LCD TV (M/N: LC-43N7000U) Cover Removed



FIGURE 2 LED LCD TV (M/N: LC-43N7000U) LCD PANEL LABEL



FIGURE 3 LED LCD TV (M/N: LC-43N7000U) MAIN BOARD (COMPONENT SIDE)



FIGURE 4 LED LCD TV (M/N: LC-43N7000U) MAIN BOARD (SOLDERED SIDE)



FIGURE 5 LED LCD TV (M/N: LC-43N7000U) CHIP & CRYSTAL ON MAIN BOARD



FIGURE 6 LED LCD TV (M/N: LC-43N7000U) TUNER



FIGURE 7 LED LCD TV (M/N: LC-43N7000U) TUNER BOARD (COMPONENT SIDE)



FIGURE 8 LED LCD TV (M/N: LC-43N7000U) TUNER BOARD (SOLDERED SIDE)



FIGURE 9 LED LCD TV (M/N: LC-43N7000U) TUNER CRYSTAL ON MAIN BOARD



## FIGURE 10 LED LCD TV (M/N: LC-43N7000U) PANEL BOARD (COMPONENT SIDE)



FIGURE 11 LED LCD TV (M/N: LC-43N7000U) PANEL BOARD (SOLDERED SIDE)



FIGURE 12 LED LCD TV (M/N: LC-43N7000U) CHIP & CRYSTAL ON PANEL BOARD



## FIGURE 13 LED LCD TV (M/N: LC-43N7000U) RF BOARD (COMPONENT SIDE)



FIGURE 14 LED LCD TV (M/N: LC-43N7000U) RF BOARD (SOLDERED SIDE)



FIGURE 15 LED LCD TV (M/N: LC-43N7000U) CHIP & CRYSTAL ON RF BOARD



FIGURE 16 LED LCD TV (M/N: LC-43N7000U) POWER BOARD (COMPONENT SIDE)



FIGURE 17 LED LCD TV (M/N: LC-43N7000U) POWER BOARD (SOLDERED SIDE)



FIGURE 18 LED LCD TV (M/N: LC-43N7000U) KEY BOARD (COMPONENT SIDE)



FIGURE 19 LED LC