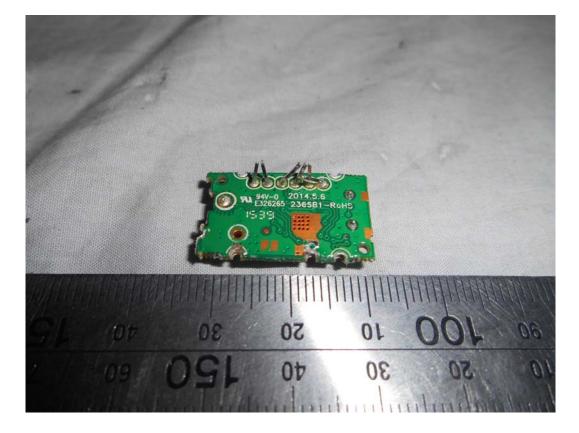

## FIGURE 10 LED LCD TV (M/N: LC-43N7000U) PANEL BOARD (COMPONENT SIDE)

FIGURE 11 LED LCD TV (M/N: LC-43N7000U) PANEL BOARD (SOLDERED SIDE)

FIGURE 12 LED LCD TV (M/N: LC-43N7000U) CHIP & CRYSTAL ON PANEL BOARD