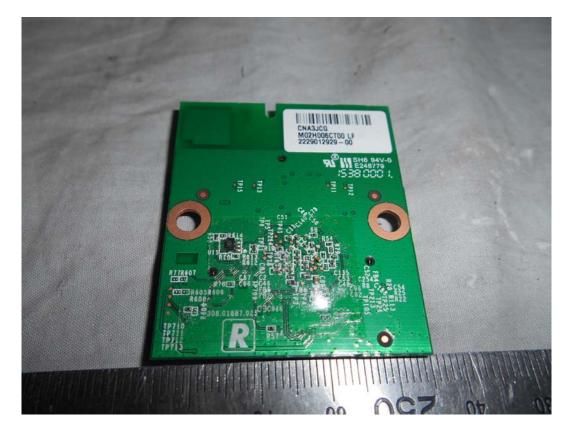

## FIGURE 13 LED LCD TV (M/N: LC-43N7000U) RF BOARD (COMPONENT SIDE)

FIGURE 14 LED LCD TV (M/N: LC-43N7000U) RF BOARD (SOLDERED SIDE)

FIGURE 15 LED LCD TV (M/N: LC-43N7000U) CHIP & CRYSTAL ON RF BOARD

FIGURE 16 LED LCD TV (M/N: LC-43N7000U) POWER BOARD (COMPONENT SIDE)