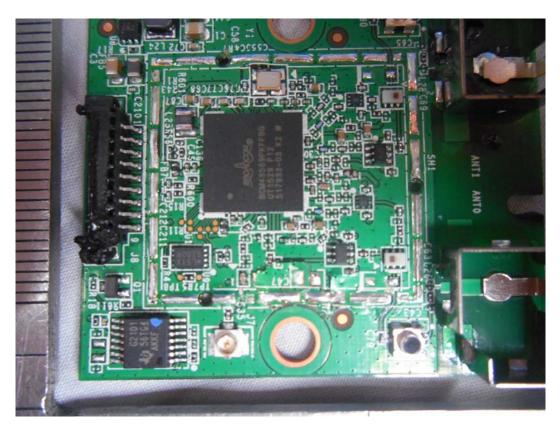

## FIGURE 13 LED LCD TV (M/N: LC-43N7000U) RF BOARD (COMPONENT SIDE)

FIGURE 14 LED LCD TV (M/N: LC-43N7000U) RF BOARD (SOLDERED SIDE)

FIGURE 15 LED LCD TV (M/N: LC-43N7000U) CHIP & CRYSTAL ON RF BOARD

FIGURE 16 LED LCD TV (M/N: LC-43N7000U) POWER BOARD (COMPONENT SIDE)