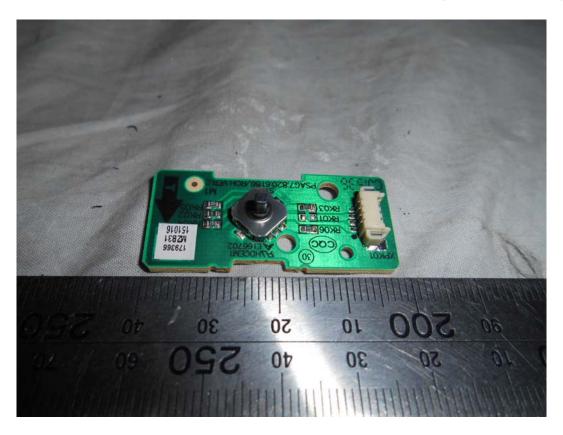

FIGURE 17 LED LCD TV (M/N: LC-43N7000U) POWER BOARD (SOLDERED SIDE)

FIGURE 18 LED LCD TV (M/N: LC-43N7000U) KEY BOARD (COMPONENT SIDE)

FIGURE 19 LED LCD TV (M/N: LC-43N7000U) KEY BOARD (SOLDERED SIDE)