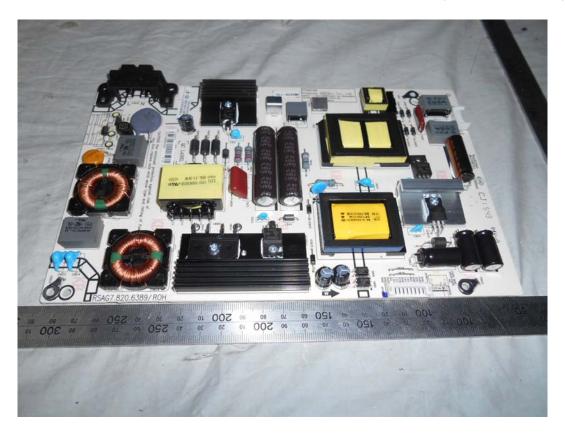

## FIGURE 13 LED LCD TV (M/N: LC-43N7000U) RF BOARD (COMPONENT SIDE)

FIGURE 14 LED LCD TV (M/N: LC-43N7000U) RF BOARD (SOLDERED SIDE)

FIGURE 15 LED LCD TV (M/N: LC-43N7000U) CHIP & CRYSTAL ON RF BOARD

FIGURE 16 LED LCD TV (M/N: LC-43N7000U) POWER BOARD (COMPONENT SIDE)

FIGURE 17 LED LCD TV (M/N: LC-43N7000U) POWER BOARD (SOLDERED SIDE)

FIGURE 18 LED LCD TV (M/N: LC-43N7000U) KEY BOARD (COMPONENT SIDE)

FIGURE 19 LED LCD TV (M/N: LC-43N7000U) KEY BOARD (SOLDERED SIDE)