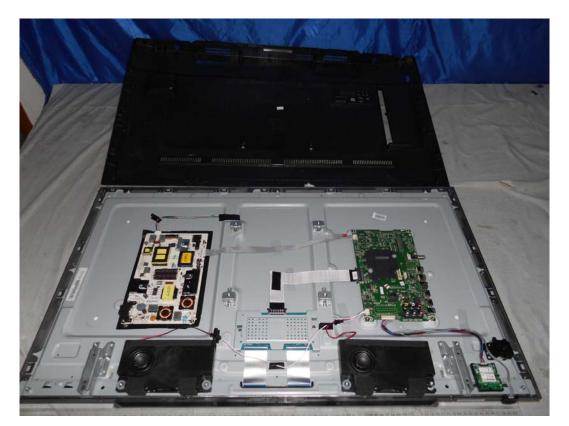

Figure 1 LED LCD TV (M/N: LC-43N7000U) Cover Removed

FIGURE 2 LED LCD TV (M/N: LC-43N7000U) LCD PANEL LABEL

FIGURE 3 LED LCD TV (M/N: LC-43N7000U) MAIN BOARD (COMPONENT SIDE)

FIGURE 4 LED LCD TV (M/N: LC-43N7000U) MAIN BOARD (SOLDERED SIDE)