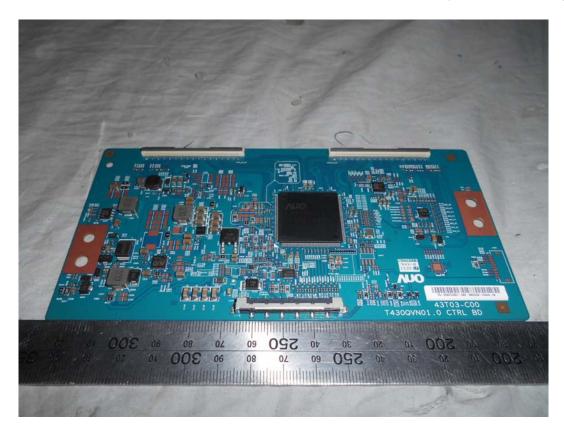

## FIGURE 10 LED LCD TV (M/N: LC-43N7000U) PANEL BOARD (COMPONENT SIDE)

FIGURE 11 LED LCD TV (M/N: LC-43N7000U) PANEL BOARD (SOLDERED SIDE)

FIGURE 12 LED LCD TV (M/N: LC-43N7000U) CHIP & CRYSTAL ON PANEL BOARD