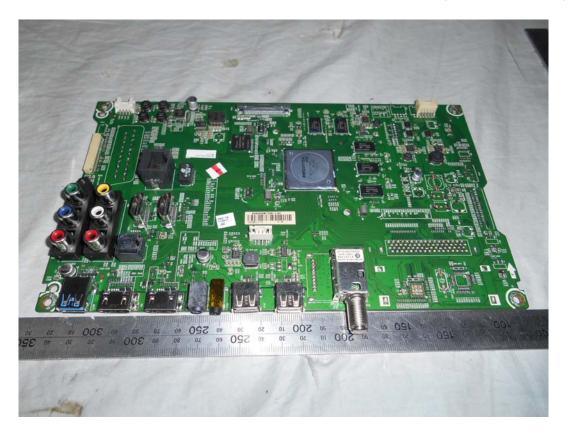

Figure 1 LED LCD TV (M/N: LC-43N7000U) Cover Removed

FIGURE 2 LED LCD TV (M/N: LC-43N7000U) LCD PANEL LABEL

FIGURE 3 LED LCD TV (M/N: LC-43N7000U) MAIN BOARD (COMPONENT SIDE)

FIGURE 4 LED LCD TV (M/N: LC-43N7000U) MAIN BOARD (SOLDERED SIDE)