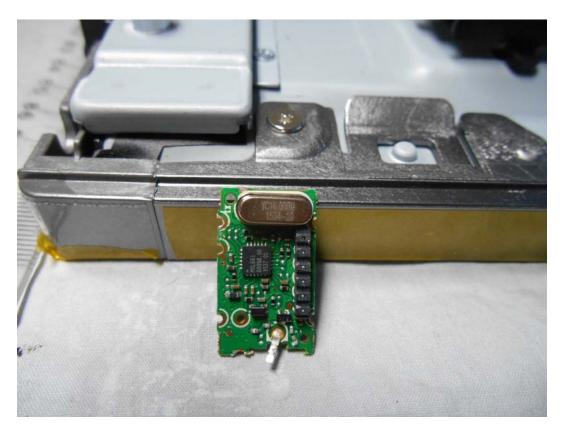

## FIGURE 13 LED LCD TV (M/N: LC-43N7000U) RF BOARD (COMPONENT SIDE)

FIGURE 14 LED LCD TV (M/N: LC-43N7000U) RF BOARD (SOLDERED SIDE)

FIGURE 15 LED LCD TV (M/N: LC-43N7000U) CHIP & CRYSTAL ON RF BOARD

FIGURE 16 LED LCD TV (M/N: LC-43N7000U) POWER BOARD (COMPONENT SIDE)