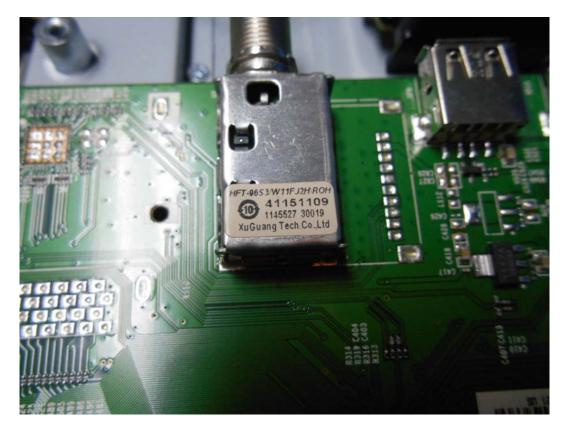

FIGURE 5 LED LCD TV (M/N: LC-43N7000U) CHIP & CRYSTAL ON MAIN BOARD

FIGURE 6 LED LCD TV (M/N: LC-43N7000U) TUNER

FIGURE 7 LED LCD TV (M/N: LC-43N7000U) TUNER BOARD (COMPONENT SIDE)

FIGURE 8 LED LCD TV (M/N: LC-43N7000U) TUNER BOARD (SOLDERED SIDE)