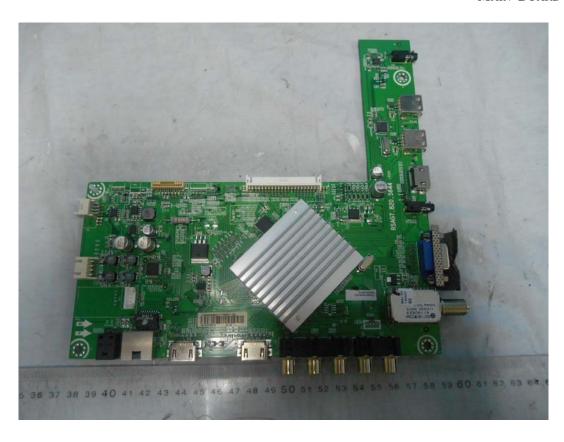

FIGURE 2 LED LCD TV (M/N: 40K20DW) LCD PANEL LABEL

FIGURE 4
LED LCD TV (M/N: 40K20DW)
POWER BOARD (SOLDERED SIDE)

FIGURE 6
LED LCD TV (M/N: 40K20DW)
MAIN BOARD (COMPONENT SIDE)

FIGURE 8 LED LCD TV (M/N: 40K20DW) TUNER ON MAIN BOARD