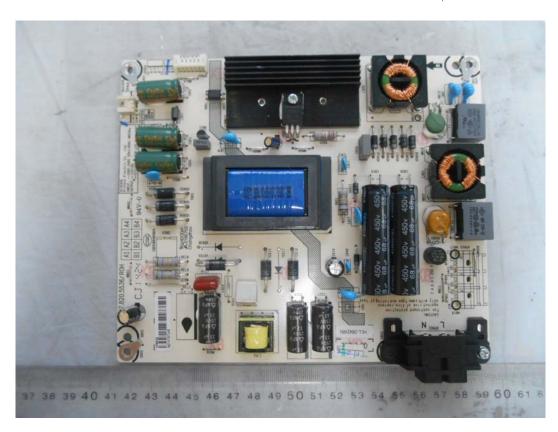

FIGURE 2 LED LCD TV (M/N: 40K20DW) LCD PANEL LABEL

FIGURE 4
LED LCD TV (M/N: 40K20DW)
POWER BOARD (SOLDERED SIDE)

FIGURE 6
LED LCD TV (M/N: 40K20DW)
MAIN BOARD (COMPONENT SIDE)

FIGURE 8 LED LCD TV (M/N: 40K20DW) TUNER ON MAIN BOARD