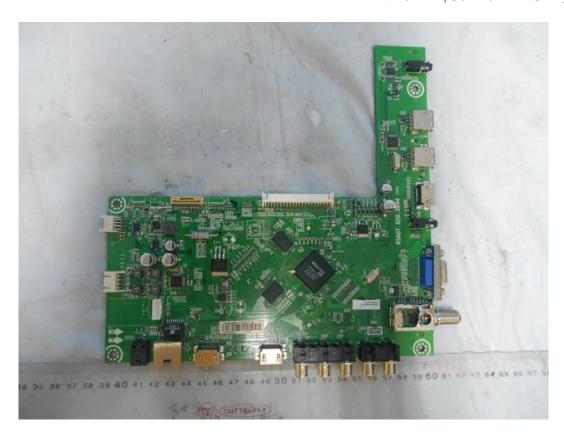

FIGURE 2 LED LCD TV (M/N: 40K20DW) LCD PANEL LABEL

FIGURE 4
LED LCD TV (M/N: 40K20DW)
POWER BOARD (SOLDERED SIDE)

FIGURE 6
LED LCD TV (M/N: 40K20DW)
MAIN BOARD (COMPONENT SIDE)

FIGURE 8 LED LCD TV (M/N: 40K20DW) TUNER ON MAIN BOARD