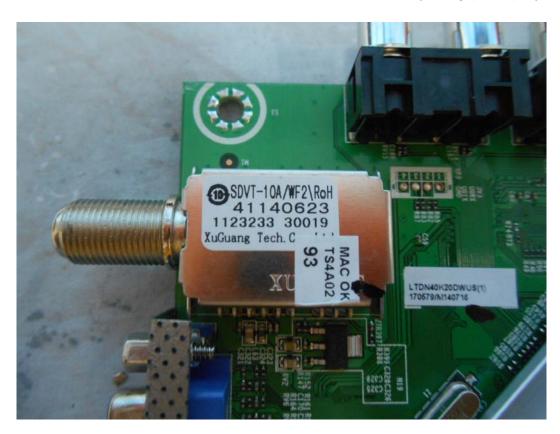

FIGURE 2 LED LCD TV (M/N: 40K20DW) LCD PANEL LABEL

FIGURE 4
LED LCD TV (M/N: 40K20DW)
POWER BOARD (SOLDERED SIDE)

FIGURE 6
LED LCD TV (M/N: 40K20DW)
MAIN BOARD (COMPONENT SIDE)

FIGURE 8 LED LCD TV (M/N: 40K20DW) TUNER ON MAIN BOARD