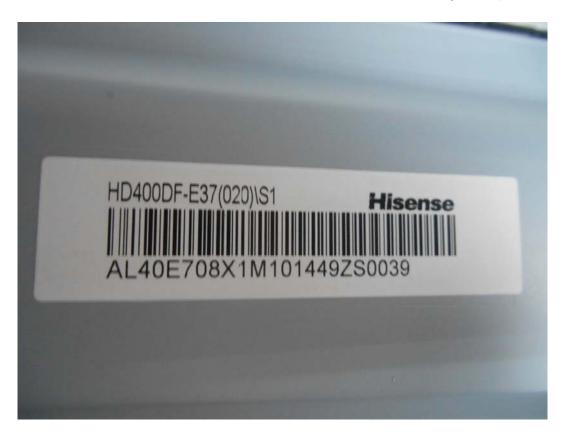

FIGURE 2 LED LCD TV (M/N: 40K20DW) LCD PANEL LABEL

FIGURE 4
LED LCD TV (M/N: 40K20DW)
POWER BOARD (SOLDERED SIDE)

FIGURE 6
LED LCD TV (M/N: 40K20DW)
MAIN BOARD (COMPONENT SIDE)

FIGURE 8 LED LCD TV (M/N: 40K20DW) TUNER ON MAIN BOARD