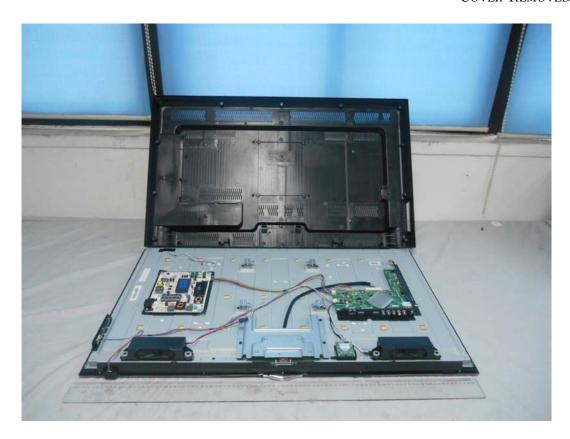

FIGURE 2 LED LCD TV (M/N: 40K20DW) LCD PANEL LABEL

FIGURE 4
LED LCD TV (M/N: 40K20DW)
POWER BOARD (SOLDERED SIDE)

FIGURE 6
LED LCD TV (M/N: 40K20DW)
MAIN BOARD (COMPONENT SIDE)

FIGURE 8 LED LCD TV (M/N: 40K20DW) TUNER ON MAIN BOARD