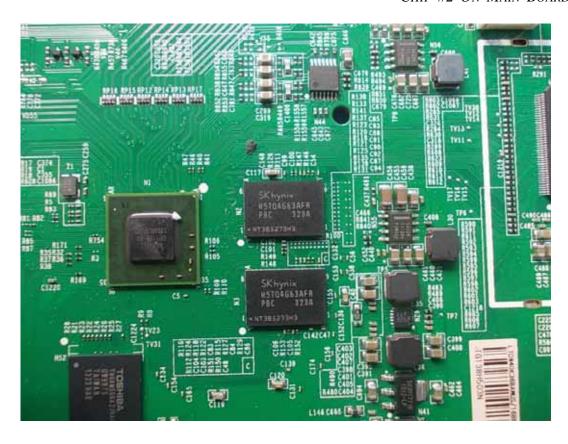

FIGURE 2 LED LCD TV (M/N: 40K368AW) PANEL LABEL

FIGURE 4
LED LCD TV (M/N: 40K368AW)
POWER BOARD (SOLDERED SIDE)

FIGURE 6
LED LCD TV (M/N: 40K368AW)
MAIN BOARD (SOLDERED SIDE)

FIGURE 8 LED LCD TV (M/N: 40K368AW) CHIP #1 ON MAIN BOARD