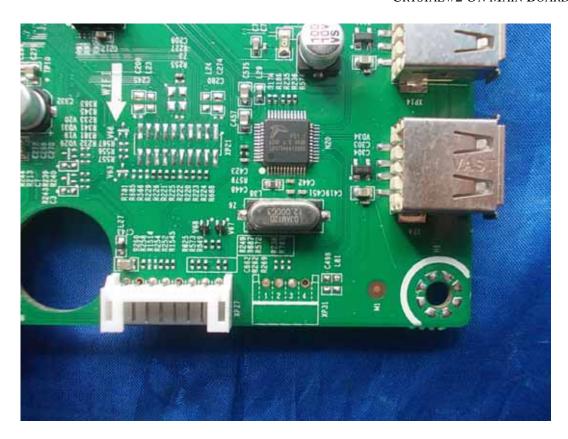

FIGURE 10 LED LCD TV (M/N: 40K368AW) CRYSTAL #1 ON MAIN BOARD

FIGURE 12 LED LCD TV (M/N: 40K368AW) RF BOARD (COMPONENT SIDE)

FIGURE 14

LED LCD TV (M/N: 40K368AW)

LCD PANEL CONTROL BOARD (COMPONENT SIDE)

FIGURE 16
LED LCD TV (M/N: 40K368AW)
LCD PANEL CONTROL BOARD (SOLDERED SIDE)