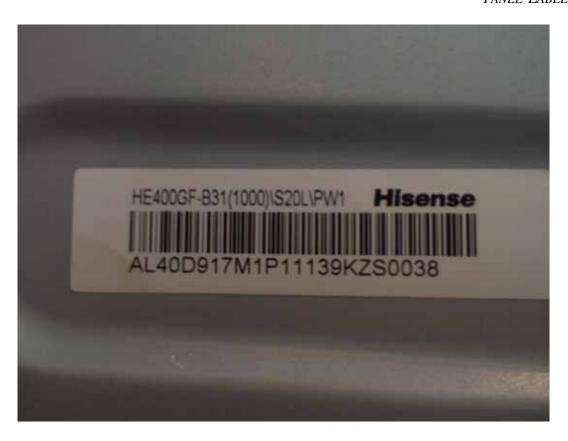

FIGURE 2 LED LCD TV (M/N: 40K368AW) PANEL LABEL

FIGURE 4
LED LCD TV (M/N: 40K368AW)
POWER BOARD (SOLDERED SIDE)

FIGURE 6
LED LCD TV (M/N: 40K368AW)
MAIN BOARD (SOLDERED SIDE)

FIGURE 8 LED LCD TV (M/N: 40K368AW) CHIP #1 ON MAIN BOARD