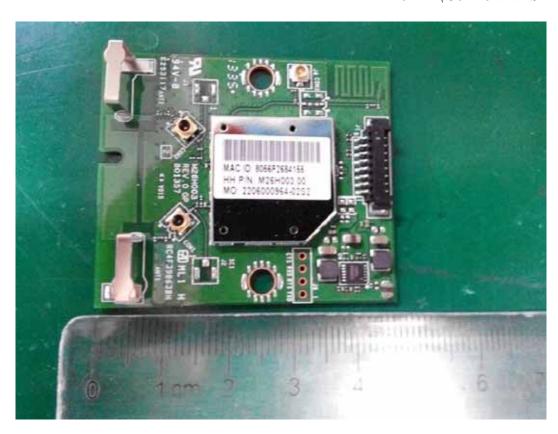

FIGURE 10 LED LCD TV (M/N: 40K368AW) CRYSTAL #1 ON MAIN BOARD

FIGURE 12 LED LCD TV (M/N: 40K368AW) RF BOARD (COMPONENT SIDE)

FIGURE 14

LED LCD TV (M/N: 40K368AW)

LCD PANEL CONTROL BOARD (COMPONENT SIDE)

FIGURE 16
LED LCD TV (M/N: 40K368AW)
LCD PANEL CONTROL BOARD (SOLDERED SIDE)