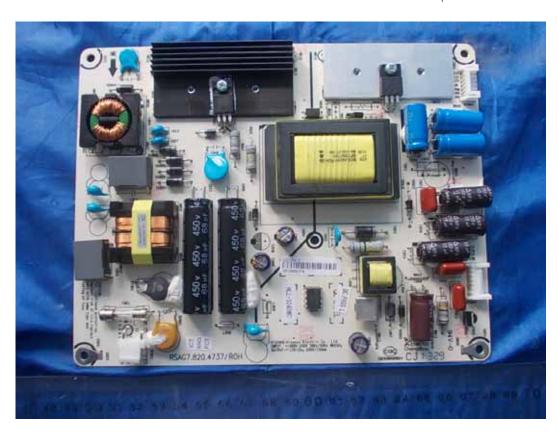

FIGURE 2 LED LCD TV (M/N: 40K368AW) PANEL LABEL

FIGURE 4
LED LCD TV (M/N: 40K368AW)
POWER BOARD (SOLDERED SIDE)

FIGURE 6
LED LCD TV (M/N: 40K368AW)
MAIN BOARD (SOLDERED SIDE)

FIGURE 8 LED LCD TV (M/N: 40K368AW) CHIP #1 ON MAIN BOARD