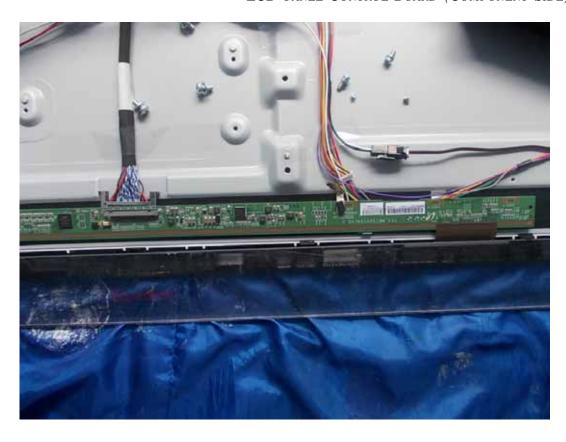

FIGURE 10 LED LCD TV (M/N: 40K368AW) CRYSTAL #1 ON MAIN BOARD

FIGURE 12 LED LCD TV (M/N: 40K368AW) RF BOARD (COMPONENT SIDE)

FIGURE 14

LED LCD TV (M/N: 40K368AW)

LCD PANEL CONTROL BOARD (COMPONENT SIDE)

FIGURE 16
LED LCD TV (M/N: 40K368AW)
LCD PANEL CONTROL BOARD (SOLDERED SIDE)

FIGURE 17 LED LCD TV (M/N: 40K368AW) LCD PANEL CONTROL BOARD (SOLDERED SIDE)

FIGURE 18 LED LCD TV (M/N: 40K368AW) IR BOARD (COMPONENT SIDE)

FIGURE 20 LED LCD TV (M/N: 40K368AW) KEY BOARD (COMPONENT SIDE)