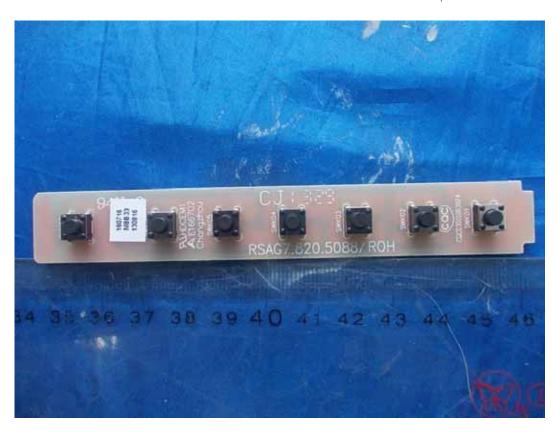

FIGURE 17 LED LCD TV (M/N: 40K368AW) LCD PANEL CONTROL BOARD (SOLDERED SIDE)

FIGURE 18 LED LCD TV (M/N: 40K368AW) IR BOARD (COMPONENT SIDE)

FIGURE 20 LED LCD TV (M/N: 40K368AW) KEY BOARD (COMPONENT SIDE)