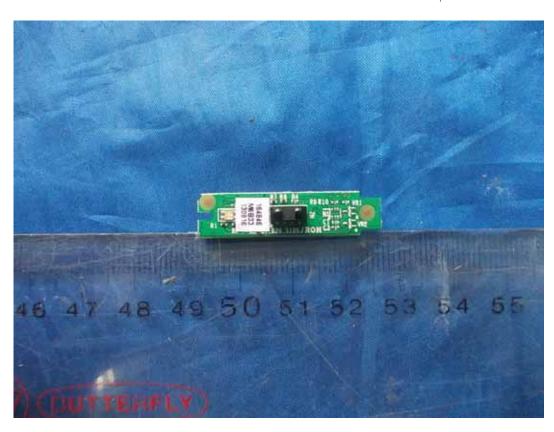

FIGURE 17 LED LCD TV (M/N: 40K368AW) LCD PANEL CONTROL BOARD (SOLDERED SIDE)

FIGURE 18 LED LCD TV (M/N: 40K368AW) IR BOARD (COMPONENT SIDE)

FIGURE 20 LED LCD TV (M/N: 40K368AW) KEY BOARD (COMPONENT SIDE)