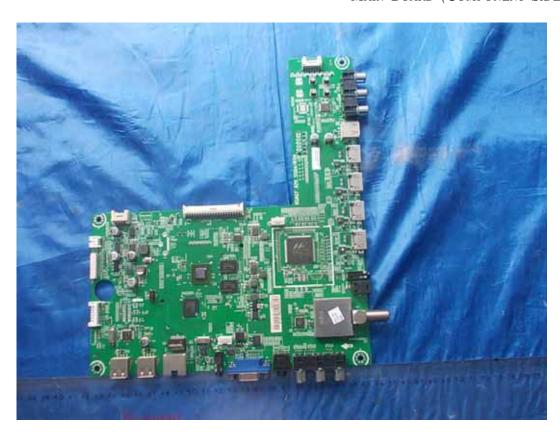

FIGURE 2 LED LCD TV (M/N: 40K368AW) PANEL LABEL

FIGURE 4
LED LCD TV (M/N: 40K368AW)
POWER BOARD (SOLDERED SIDE)

FIGURE 6
LED LCD TV (M/N: 40K368AW)
MAIN BOARD (SOLDERED SIDE)

FIGURE 8 LED LCD TV (M/N: 40K368AW) CHIP #1 ON MAIN BOARD