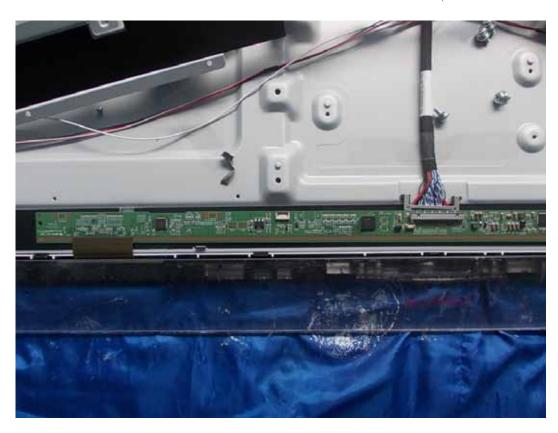

FIGURE 10 LED LCD TV (M/N: 40K368AW) CRYSTAL #1 ON MAIN BOARD

FIGURE 12 LED LCD TV (M/N: 40K368AW) RF BOARD (COMPONENT SIDE)

FIGURE 14

LED LCD TV (M/N: 40K368AW)

LCD PANEL CONTROL BOARD (COMPONENT SIDE)

FIGURE 16
LED LCD TV (M/N: 40K368AW)
LCD PANEL CONTROL BOARD (SOLDERED SIDE)

FIGURE 17 LED LCD TV (M/N: 40K368AW) LCD PANEL CONTROL BOARD (SOLDERED SIDE)

FIGURE 18 LED LCD TV (M/N: 40K368AW) IR BOARD (COMPONENT SIDE)

FIGURE 20 LED LCD TV (M/N: 40K368AW) KEY BOARD (COMPONENT SIDE)