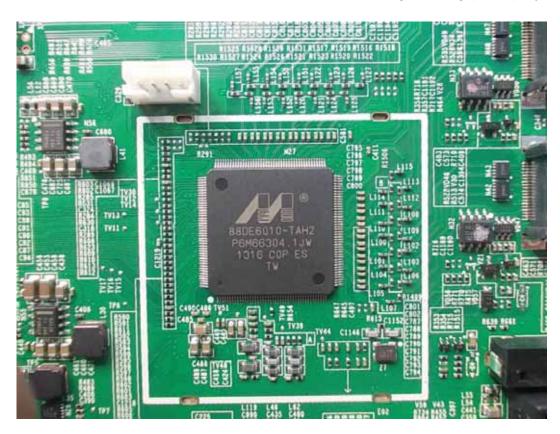

FIGURE 2 LED LCD TV (M/N: 40K368AW) PANEL LABEL

FIGURE 4
LED LCD TV (M/N: 40K368AW)
POWER BOARD (SOLDERED SIDE)

FIGURE 6
LED LCD TV (M/N: 40K368AW)
MAIN BOARD (SOLDERED SIDE)

FIGURE 8 LED LCD TV (M/N: 40K368AW) CHIP #1 ON MAIN BOARD