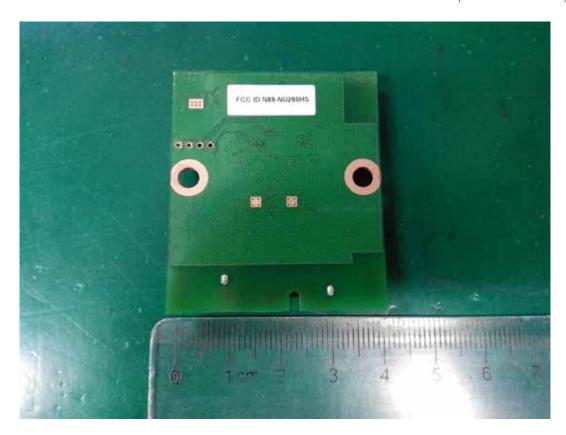

FIGURE 2 LED LCD TV (M/N: 40K368AW) PANEL LABEL

FIGURE 4
LED LCD TV (M/N: 40K368AW)
POWER BOARD (SOLDERED SIDE)

FIGURE 6
LED LCD TV (M/N: 40K368AW)
MAIN BOARD (SOLDERED SIDE)

FIGURE 8 LED LCD TV (M/N: 40K368AW) CHIP #1 ON MAIN BOARD