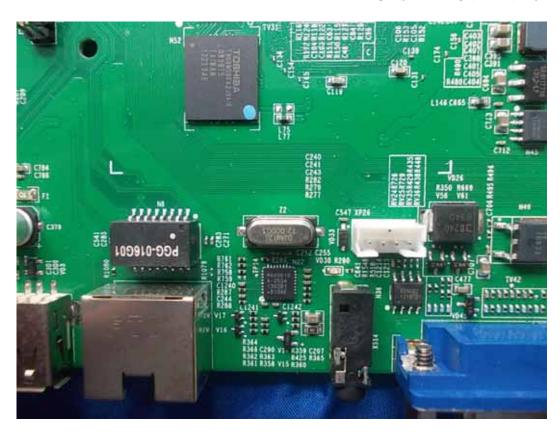

FIGURE 2 LED LCD TV (M/N: 40K368AW) PANEL LABEL

FIGURE 4
LED LCD TV (M/N: 40K368AW)
POWER BOARD (SOLDERED SIDE)

FIGURE 6
LED LCD TV (M/N: 40K368AW)
MAIN BOARD (SOLDERED SIDE)

FIGURE 8 LED LCD TV (M/N: 40K368AW) CHIP #1 ON MAIN BOARD

FIGURE 10 LED LCD TV (M/N: 40K368AW) CRYSTAL #1 ON MAIN BOARD

FIGURE 12 LED LCD TV (M/N: 40K368AW) RF BOARD (COMPONENT SIDE)

FIGURE 14

LED LCD TV (M/N: 40K368AW)

LCD PANEL CONTROL BOARD (COMPONENT SIDE)

FIGURE 16
LED LCD TV (M/N: 40K368AW)
LCD PANEL CONTROL BOARD (SOLDERED SIDE)