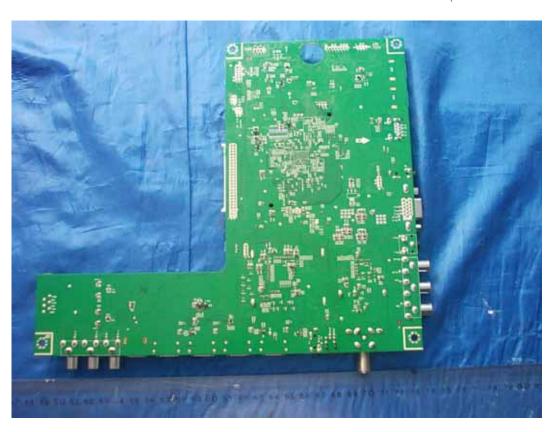

FIGURE 2 LED LCD TV (M/N: 40K368AW) PANEL LABEL

FIGURE 4
LED LCD TV (M/N: 40K368AW)
POWER BOARD (SOLDERED SIDE)

FIGURE 6
LED LCD TV (M/N: 40K368AW)
MAIN BOARD (SOLDERED SIDE)

FIGURE 8 LED LCD TV (M/N: 40K368AW) CHIP #1 ON MAIN BOARD