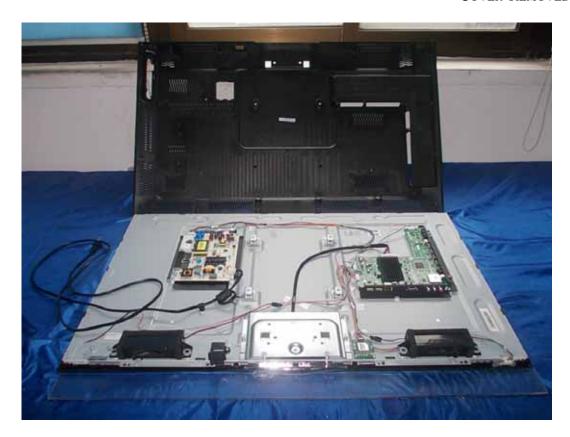

FIGURE 2 LED LCD TV (M/N: 40K368AW) PANEL LABEL

FIGURE 4
LED LCD TV (M/N: 40K368AW)
POWER BOARD (SOLDERED SIDE)

FIGURE 6
LED LCD TV (M/N: 40K368AW)
MAIN BOARD (SOLDERED SIDE)

FIGURE 8 LED LCD TV (M/N: 40K368AW) CHIP #1 ON MAIN BOARD