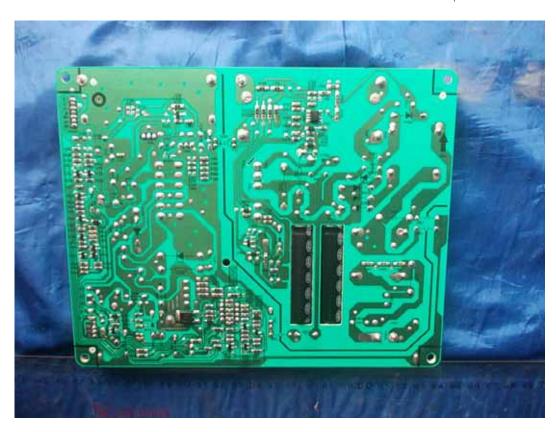

FIGURE 2 LED LCD TV (M/N: 40K368AW) PANEL LABEL

FIGURE 4
LED LCD TV (M/N: 40K368AW)
POWER BOARD (SOLDERED SIDE)

FIGURE 6
LED LCD TV (M/N: 40K368AW)
MAIN BOARD (SOLDERED SIDE)

FIGURE 8 LED LCD TV (M/N: 40K368AW) CHIP #1 ON MAIN BOARD