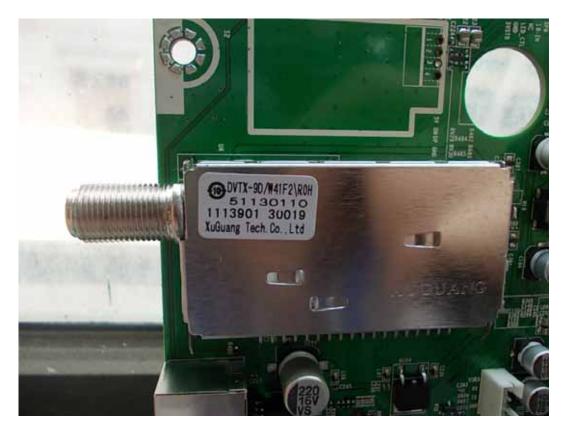

## FIGURE 5 LED LCD TV (M/N: LTDN42A300MH) MAIN BOARD (COMPONENT SIDE)

FIGURE 6 LED LCD TV (M/N: LTDN42A300MH) MAIN BOARD (SOLDERED SIDE)

FIGURE 7 LED LCD TV (M/N: LTDN42A300MH) TUNER ON MAIN BOARD

FIGURE 8 LED LCD TV (M/N: LTDN42A300MH) CRYSTAL #1/#2 ON MAIN BOARD