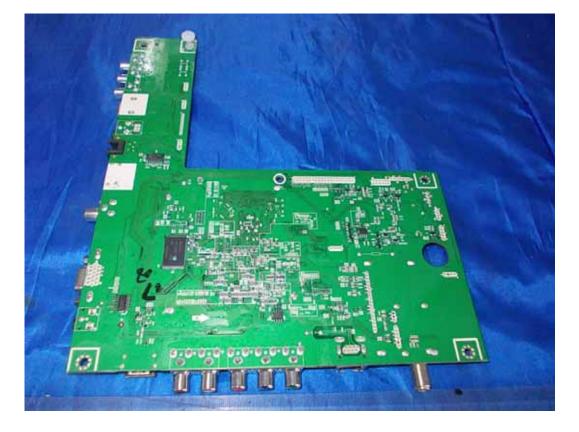

## FIGURE 5 LED LCD TV (M/N: LTDN42A300MH) MAIN BOARD (COMPONENT SIDE)

FIGURE 6 LED LCD TV (M/N: LTDN42A300MH) MAIN BOARD (SOLDERED SIDE)

FIGURE 7 LED LCD TV (M/N: LTDN42A300MH) TUNER ON MAIN BOARD

FIGURE 8 LED LCD TV (M/N: LTDN42A300MH) CRYSTAL #1/#2 ON MAIN BOARD