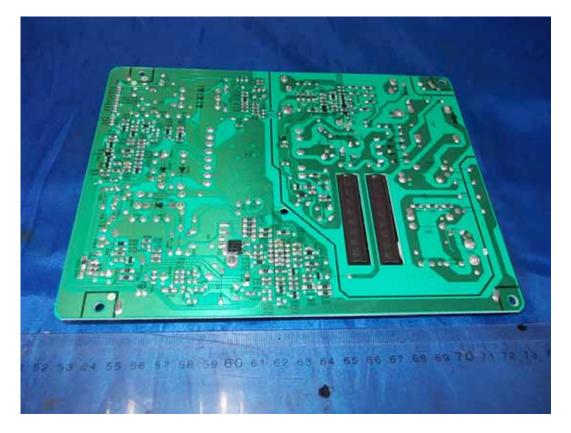

### FIGURE 3 LED LCD TV (M/N: LTDN42A300MH) POWER BOARD (COMPONENT SIDE)

FIGURE 4 LED LCD TV (M/N: LTDN42A300MH) POWER BOARD (SOLDERED SIDE)