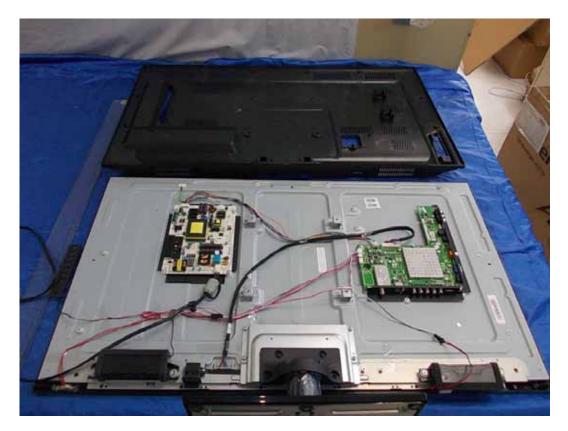

## FIGURE 1 LED LCD TV (M/N: LTDN42A300MH) COVER REMOVED

FIGURE 2 LED LCD TV (M/N: LTDN42A300MH) PANEL LABEL