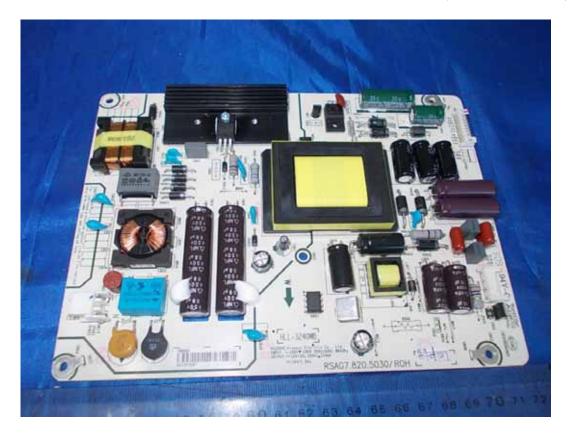

### FIGURE 3 LED LCD TV (M/N: LTDN42A300MH) POWER BOARD (COMPONENT SIDE)

FIGURE 4 LED LCD TV (M/N: LTDN42A300MH) POWER BOARD (SOLDERED SIDE)