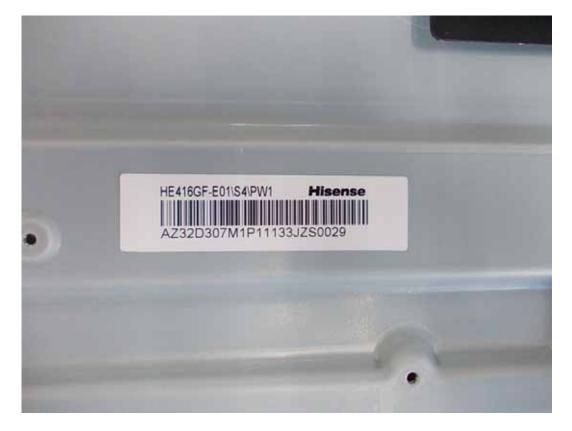

## FIGURE 1 LED LCD TV (M/N: LTDN42A300MH) COVER REMOVED

FIGURE 2 LED LCD TV (M/N: LTDN42A300MH) PANEL LABEL