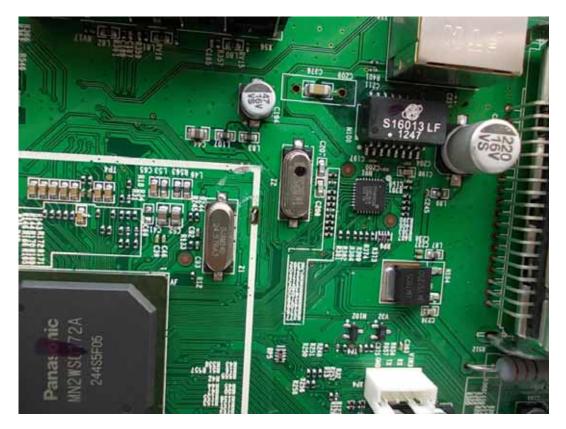

## FIGURE 5 LED LCD TV (M/N: LTDN42A300MH) MAIN BOARD (COMPONENT SIDE)

FIGURE 6 LED LCD TV (M/N: LTDN42A300MH) MAIN BOARD (SOLDERED SIDE)

FIGURE 7 LED LCD TV (M/N: LTDN42A300MH) TUNER ON MAIN BOARD

FIGURE 8 LED LCD TV (M/N: LTDN42A300MH) CRYSTAL #1/#2 ON MAIN BOARD

## FIGURE 9 LED LCD TV (M/N: LTDN42A300MH) CRYSTAL #3 ON MAIN BOARD