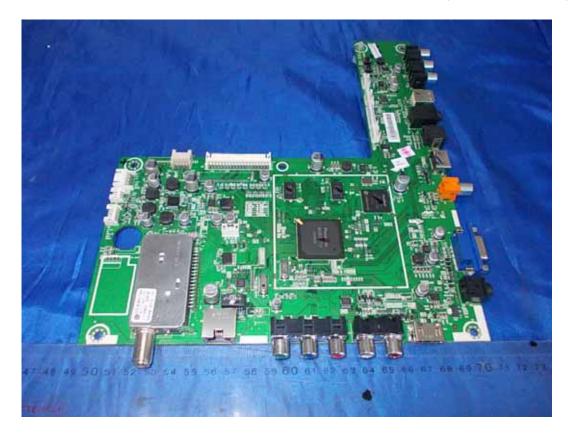

## FIGURE 5 LED LCD TV (M/N: LTDN42A300MH) MAIN BOARD (COMPONENT SIDE)

FIGURE 6 LED LCD TV (M/N: LTDN42A300MH) MAIN BOARD (SOLDERED SIDE)

FIGURE 7 LED LCD TV (M/N: LTDN42A300MH) TUNER ON MAIN BOARD

FIGURE 8 LED LCD TV (M/N: LTDN42A300MH) CRYSTAL #1/#2 ON MAIN BOARD