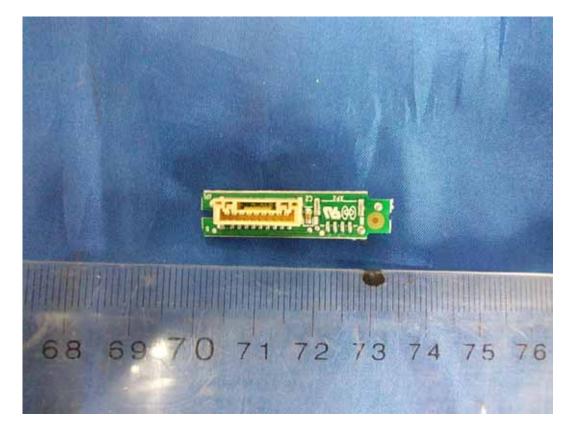

FIGURE 10 LED LCD TV (M/N: 46K360M) KEY BOARD (SOLDERED SIDE)

FIGURE 11 LED LCD TV (M/N: 46K360M) IR BOARD (COMPONENT SIDE)

FIGURE 12 LED LCD TV (M/N: 46K360M) IR BOARD (SOLDERED SIDE)