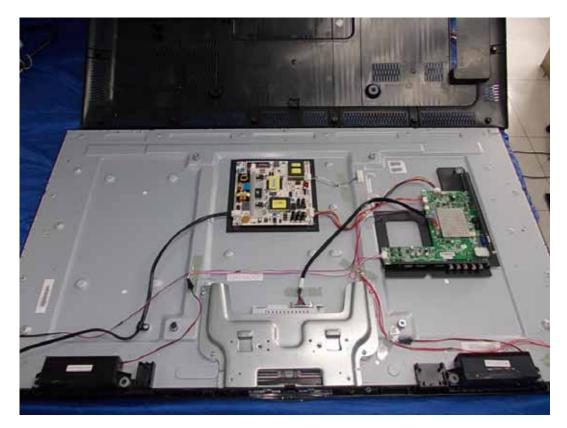

FIGURE 1 LED LCD TV (M/N: 46K360M) COVER REMOVED

FIGURE 2 LED LCD TV (M/N: 46K360M) PANEL LABEL

FIGURE 4 LED LCD TV (M/N: 46K360M) Power Board (Soldered Side)

FIGURE 5 LED LCD TV (M/N: 46K360M) MAIN BOARD (COMPONENT SIDE)