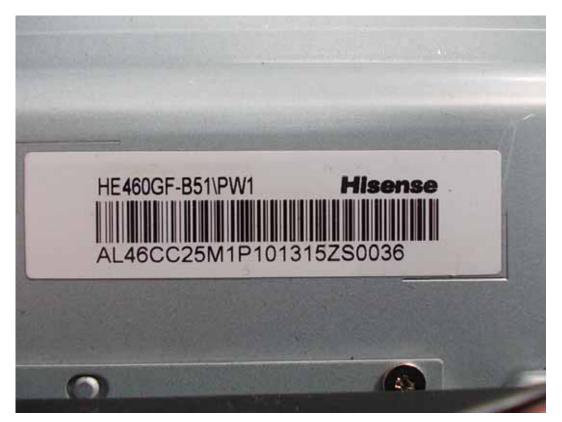

FIGURE 1 LED LCD TV (M/N: 46K360M) COVER REMOVED

FIGURE 2 LED LCD TV (M/N: 46K360M) PANEL LABEL

FIGURE 4 LED LCD TV (M/N: 46K360M) Power Board (Soldered Side)

FIGURE 5 LED LCD TV (M/N: 46K360M) MAIN BOARD (COMPONENT SIDE)