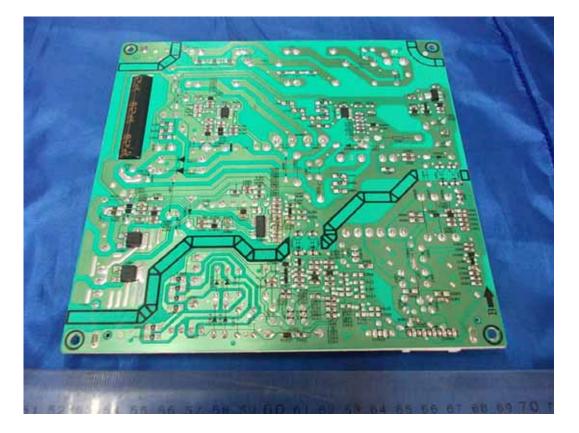

FIGURE 1 LED LCD TV (M/N: 46K360M) COVER REMOVED

FIGURE 2 LED LCD TV (M/N: 46K360M) PANEL LABEL

FIGURE 4 LED LCD TV (M/N: 46K360M) Power Board (Soldered Side)

FIGURE 5 LED LCD TV (M/N: 46K360M) MAIN BOARD (COMPONENT SIDE)