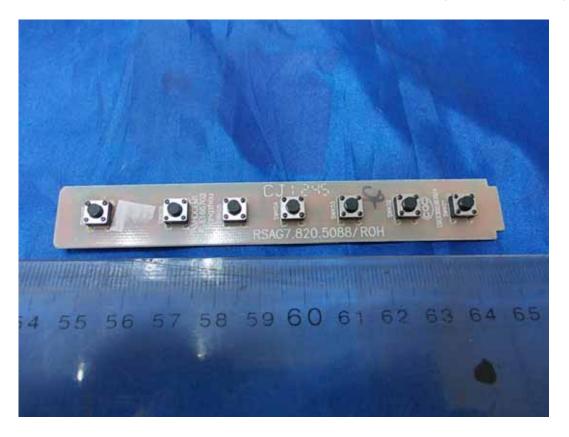

FIGURE 6 LED LCD TV (M/N: 46K360M) MAIN BOARD (SOLDERED SIDE)

FIGURE 7 LED LCD TV (M/N: 46K360M) TUNER ON MAIN BOARD

FIGURE 8 LED LCD TV (M/N: 46K360M) CHIP #1 & CRYSTAL ON MAIN BOARD

FIGURE 9 LED LCD TV (M/N: 46K360M) KEY BOARD (COMPONENT SIDE)