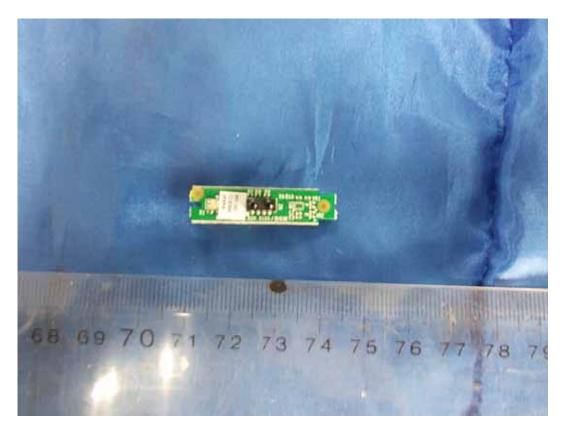

FIGURE 10 LED LCD TV (M/N: 46K360M) KEY BOARD (SOLDERED SIDE)

FIGURE 11 LED LCD TV (M/N: 46K360M) IR BOARD (COMPONENT SIDE)

FIGURE 12 LED LCD TV (M/N: 46K360M) IR BOARD (SOLDERED SIDE)