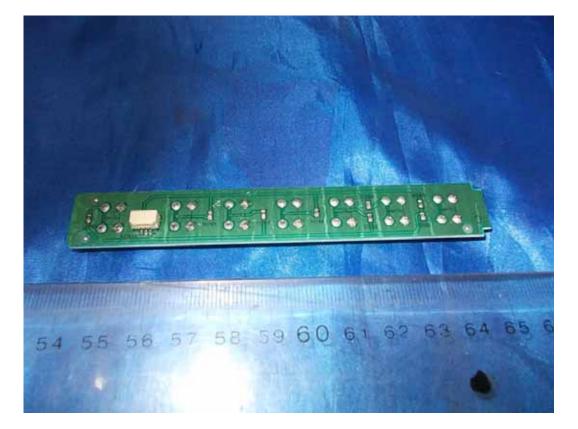

FIGURE 10 LED LCD TV (M/N: 46K360M) KEY BOARD (SOLDERED SIDE)

FIGURE 11 LED LCD TV (M/N: 46K360M) IR BOARD (COMPONENT SIDE)

FIGURE 12 LED LCD TV (M/N: 46K360M) IR BOARD (SOLDERED SIDE)