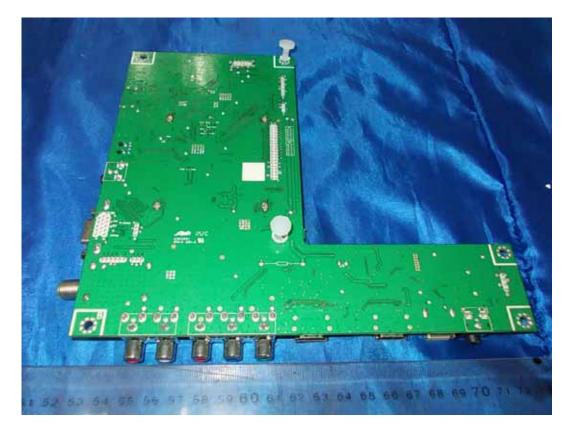

FIGURE 6 LED LCD TV (M/N: 46K360M) MAIN BOARD (SOLDERED SIDE)

FIGURE 7 LED LCD TV (M/N: 46K360M) TUNER ON MAIN BOARD

FIGURE 8 LED LCD TV (M/N: 46K360M) CHIP #1 & CRYSTAL ON MAIN BOARD

FIGURE 9 LED LCD TV (M/N: 46K360M) KEY BOARD (COMPONENT SIDE)