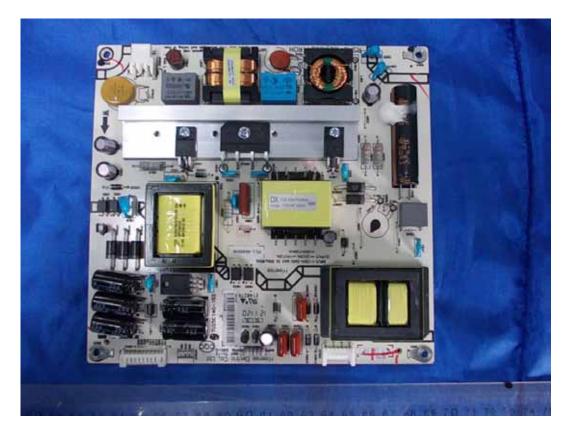

FIGURE 1 LED LCD TV (M/N: 46K360M) COVER REMOVED

FIGURE 2 LED LCD TV (M/N: 46K360M) PANEL LABEL

FIGURE 4 LED LCD TV (M/N: 46K360M) Power Board (Soldered Side)

FIGURE 5 LED LCD TV (M/N: 46K360M) MAIN BOARD (COMPONENT SIDE)