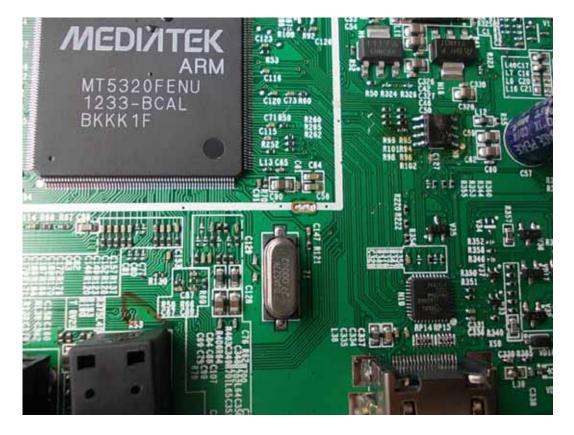

FIGURE 6 LED LCD TV (M/N: 46K360M) MAIN BOARD (SOLDERED SIDE)

FIGURE 7 LED LCD TV (M/N: 46K360M) TUNER ON MAIN BOARD

FIGURE 8 LED LCD TV (M/N: 46K360M) CHIP #1 & CRYSTAL ON MAIN BOARD

FIGURE 9 LED LCD TV (M/N: 46K360M) KEY BOARD (COMPONENT SIDE)