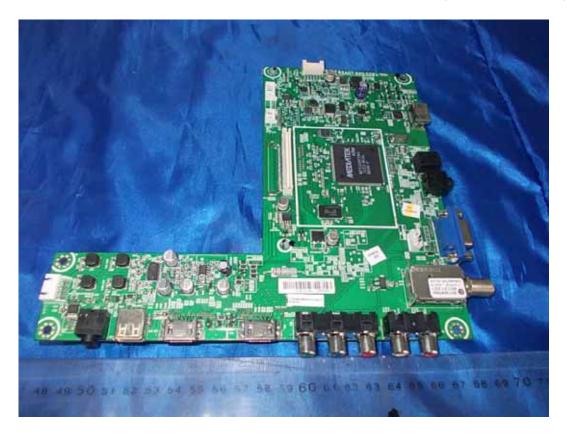

FIGURE 1 LED LCD TV (M/N: 46K360M) COVER REMOVED

FIGURE 2 LED LCD TV (M/N: 46K360M) PANEL LABEL

FIGURE 4 LED LCD TV (M/N: 46K360M) Power Board (Soldered Side)

FIGURE 5 LED LCD TV (M/N: 46K360M) MAIN BOARD (COMPONENT SIDE)