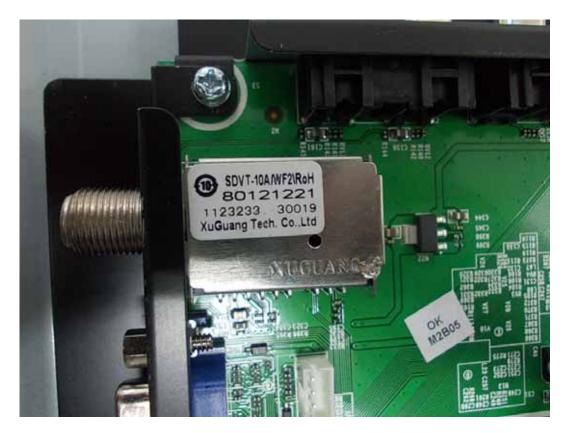

FIGURE 6 LED LCD TV (M/N: 46K360M) MAIN BOARD (SOLDERED SIDE)

FIGURE 7 LED LCD TV (M/N: 46K360M) TUNER ON MAIN BOARD

FIGURE 8 LED LCD TV (M/N: 46K360M) CHIP #1 & CRYSTAL ON MAIN BOARD

FIGURE 9 LED LCD TV (M/N: 46K360M) KEY BOARD (COMPONENT SIDE)