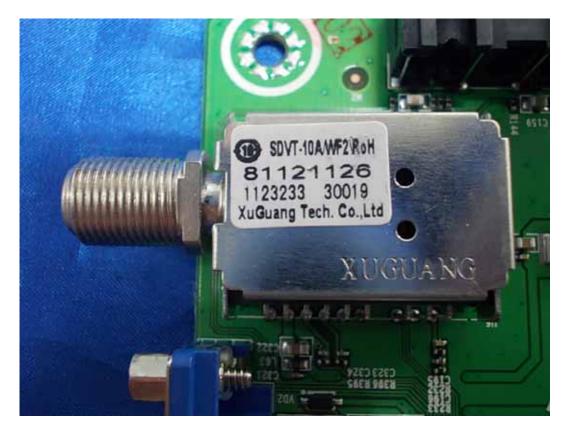

# FIGURE 8 LED LCD TV (M/N: LTDN40K360MUS) TUNER ON MAIN BOARD

FIGURE 9 LED LCD TV (M/N: LTDN40K360MUS) CRYSTAL ON MAIN BOARD

FIGURE 10 LED LCD TV (M/N: LTDN40K360MUS) CHIP ON MAIN BOARD