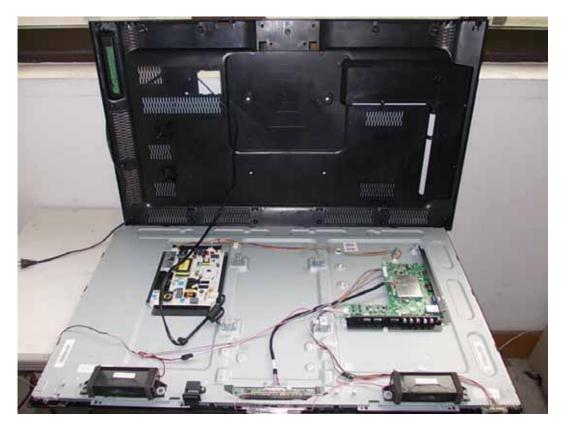

FIGURE 1 LED LCD TV (M/N: LTDN40K360MUS) COVER REMOVED #1

FIGURE 2 LED LCD TV (M/N: LTDN40K360MUS) COVER REMOVED #2

FIGURE 3 LED LCD TV (M/N: LTDN40K360MUS) PANEL LABEL

FIGURE 4 LED LCD TV (M/N: LTDN40K360MUS) POWER BOARD (COMPONENT SIDE)