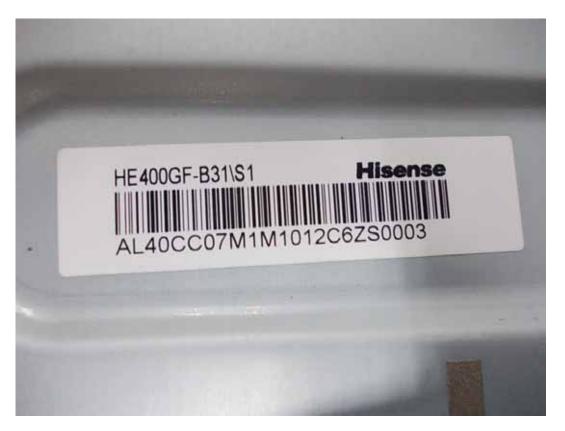

FIGURE 1 LED LCD TV (M/N: LTDN40K360MUS) COVER REMOVED #1

FIGURE 2 LED LCD TV (M/N: LTDN40K360MUS) COVER REMOVED #2

FIGURE 3 LED LCD TV (M/N: LTDN40K360MUS) PANEL LABEL

FIGURE 4 LED LCD TV (M/N: LTDN40K360MUS) POWER BOARD (COMPONENT SIDE)