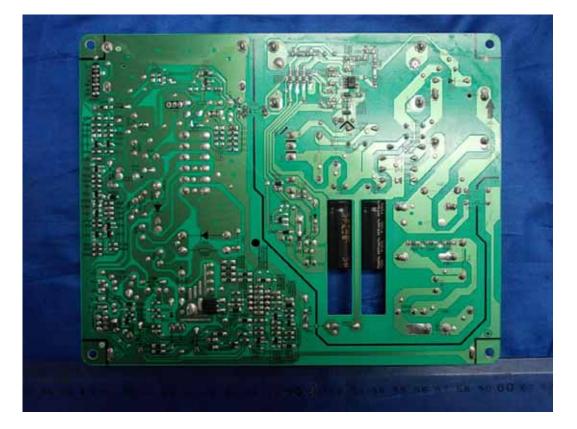

FIGURE 1 LED LCD TV (M/N: LTDN40K360MUS) COVER REMOVED #1



FIGURE 2 LED LCD TV (M/N: LTDN40K360MUS) COVER REMOVED #2



FIGURE 3 LED LCD TV (M/N: LTDN40K360MUS) PANEL LABEL



FIGURE 4 LED LCD TV (M/N: LTDN40K360MUS) POWER BOARD (COMPONENT SIDE)



FIGURE 5 LED LCD TV (M/N: LTDN40K360MUS) Power Board (Soldered Side)



# FIGURE 6 LED LCD TV (M/N: LTDN40K360MUS) MAIN BOARD (COMPONENT SIDE)



FIGURE 7 LED LCD TV (M/N: LTDN40K360MUS) MAIN BOARD (SOLDERED SIDE)



# FIGURE 8 LED LCD TV (M/N: LTDN40K360MUS) TUNER ON MAIN BOARD



FIGURE 9 LED LCD TV (M/N: LTDN40K360MUS) CRYSTAL ON MAIN BOARD



FIGURE 10 LED LCD TV (M/N: LTDN40K360MUS) CHIP ON MAIN BOARD



## FIGURE 11 LED LCD TV (M/N: LTDN40K360MUS) LCD PANEL BOARD (COMPONENT SIDE #1)



FIGURE 12 LED LCD TV (M/N: LTDN40K360MUS) LCD PANEL BOARD (COMPONENT SIDE #2)



FIGURE 13 LED LCD TV (M/N: LTDN40K360MUS) LCD PANEL BOARD (SOLDERED SIDE #1)



FIGURE 14 LED LCD TV (M/N: LTDN40K360MUS) LCD PANEL BOARD (SOLDERED SIDE #2)



#### FIGURE 15 LED LCD TV (M/N: LTDN40K360MUS) KEY BOARD (COMPONENT SIDE)



FIGURE 16 LED LCD TV (M/N: LTDN40K360MUS) KEY BOARD (SO