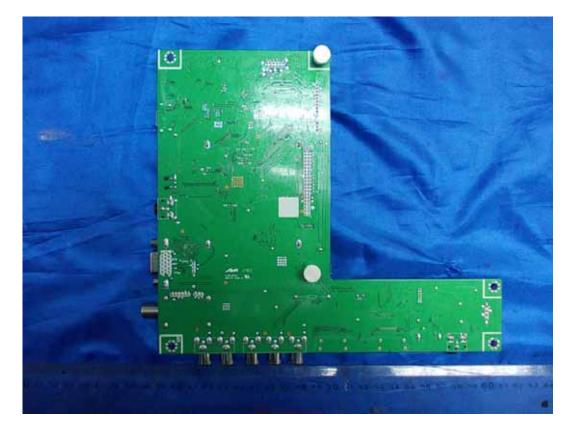

# FIGURE 6 LED LCD TV (M/N: LTDN40K360MUS) MAIN BOARD (COMPONENT SIDE)

FIGURE 7 LED LCD TV (M/N: LTDN40K360MUS) MAIN BOARD (SOLDERED SIDE)