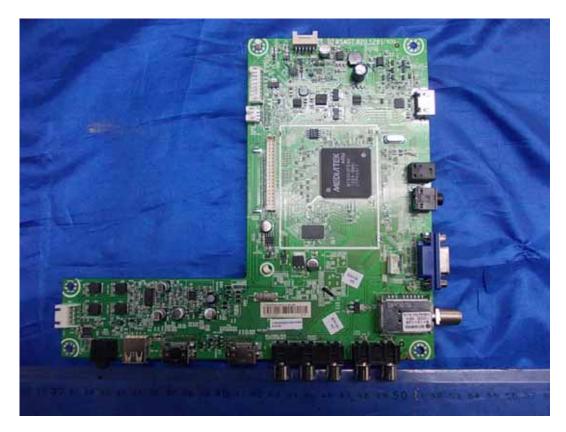

# FIGURE 6 LED LCD TV (M/N: LTDN40K360MUS) MAIN BOARD (COMPONENT SIDE)

FIGURE 7 LED LCD TV (M/N: LTDN40K360MUS) MAIN BOARD (SOLDERED SIDE)