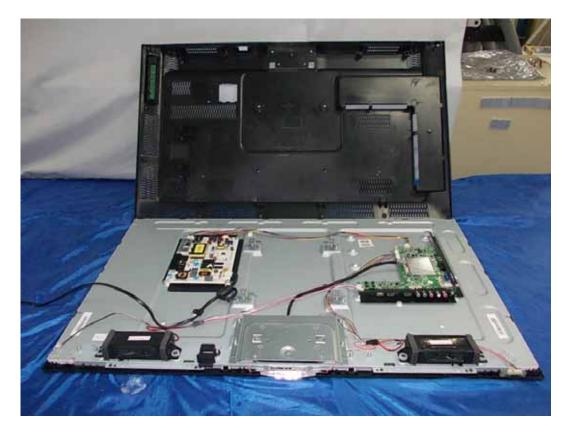

FIGURE 1 LED LCD TV (M/N: LTDN40K360MUS) COVER REMOVED #1

FIGURE 2 LED LCD TV (M/N: LTDN40K360MUS) COVER REMOVED #2

FIGURE 3 LED LCD TV (M/N: LTDN40K360MUS) PANEL LABEL

FIGURE 4 LED LCD TV (M/N: LTDN40K360MUS) POWER BOARD (COMPONENT SIDE)