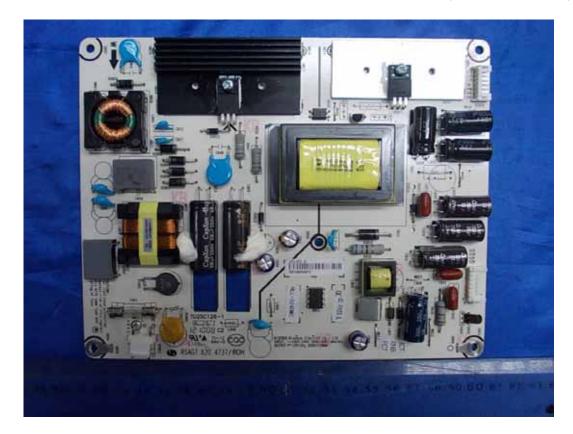

FIGURE 1 LED LCD TV (M/N: LTDN40K360MUS) COVER REMOVED #1

FIGURE 2 LED LCD TV (M/N: LTDN40K360MUS) COVER REMOVED #2

FIGURE 3 LED LCD TV (M/N: LTDN40K360MUS) PANEL LABEL

FIGURE 4 LED LCD TV (M/N: LTDN40K360MUS) POWER BOARD (COMPONENT SIDE)