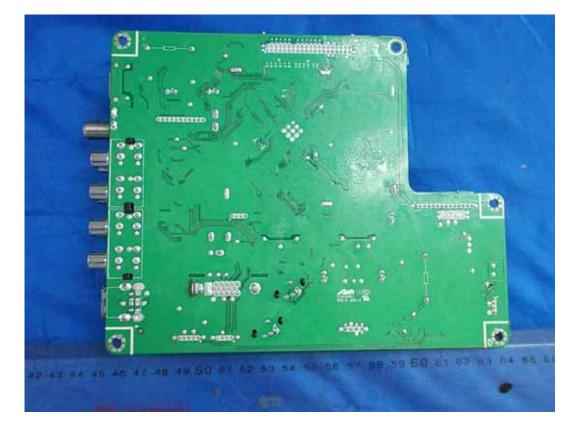

## FIGURE 5 LED LCD TV (M/N: LTDN39V77NUS) MAIN BOARD (COMPONENT SIDE)

FIGURE 6 LED LCD TV (M/N: LTDN39V77NUS) MAIN BOARD (SOLDERED SIDE)