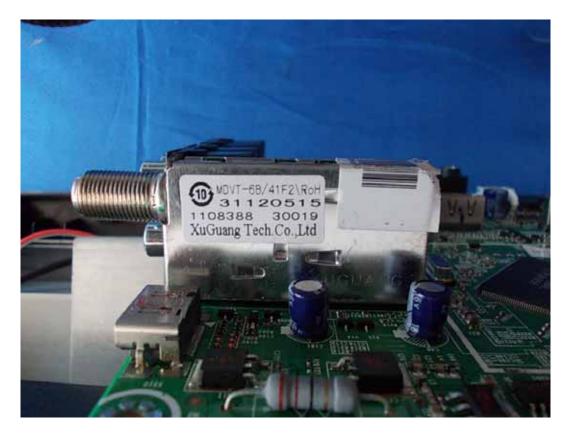

### FIGURE 7 LED LCD TV (M/N: LTDN39V77NUS) TUNER ON MAIN BOARD

FIGURE 8 LED LCD TV (M/N: LTDN39V77NUS) CHIP ON MAIN BOARD