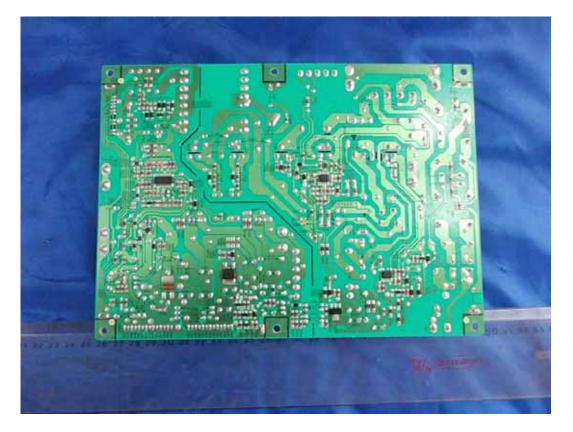

### FIGURE 3 LED LCD TV (M/N: LTDN39V77NUS) POWER BOARD (COMPONENT SIDE)

FIGURE 4 LED LCD TV (M/N: LTDN39V77NUS) POWER BOARD (SOLDERED SIDE)