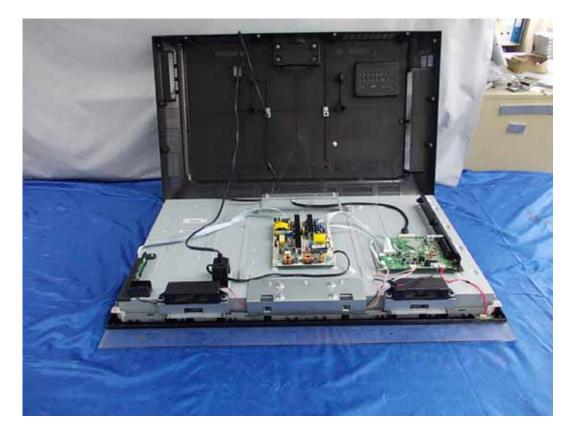

Figure 1 LED LCD TV (M/N: LTDN39V77NUS) Cover Removed

FIGURE 2 LED LCD TV (M/N: LTDN39V77NUS) PANEL LABEL