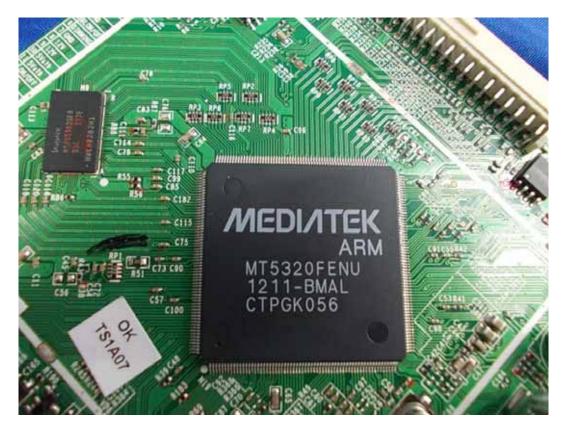

### FIGURE 7 LED LCD TV (M/N: LTDN39V77NUS) TUNER ON MAIN BOARD

FIGURE 8 LED LCD TV (M/N: LTDN39V77NUS) CHIP ON MAIN BOARD