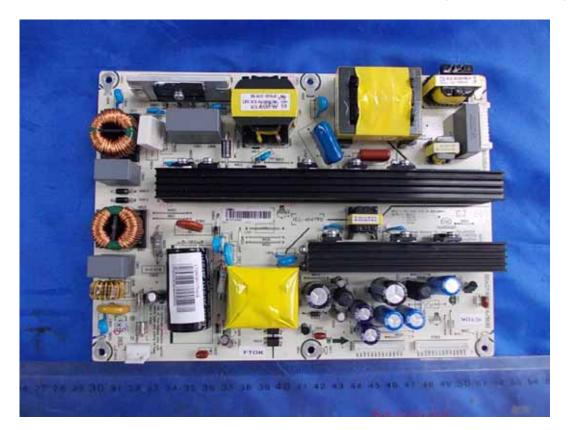

### FIGURE 3 LED LCD TV (M/N: LTDN39V77NUS) POWER BOARD (COMPONENT SIDE)

FIGURE 4 LED LCD TV (M/N: LTDN39V77NUS) POWER BOARD (SOLDERED SIDE)