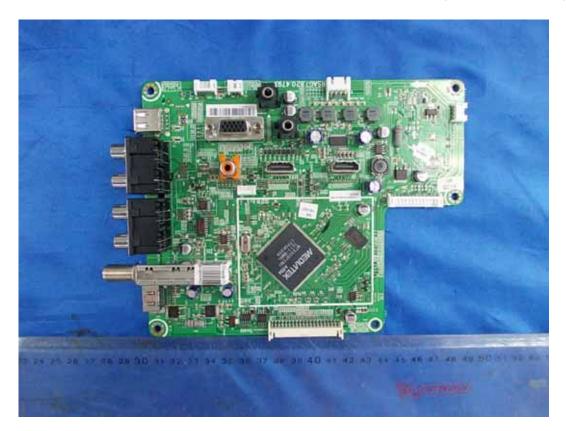

## FIGURE 5 LED LCD TV (M/N: LTDN39V77NUS) MAIN BOARD (COMPONENT SIDE)

FIGURE 6 LED LCD TV (M/N: LTDN39V77NUS) MAIN BOARD (SOLDERED SIDE)