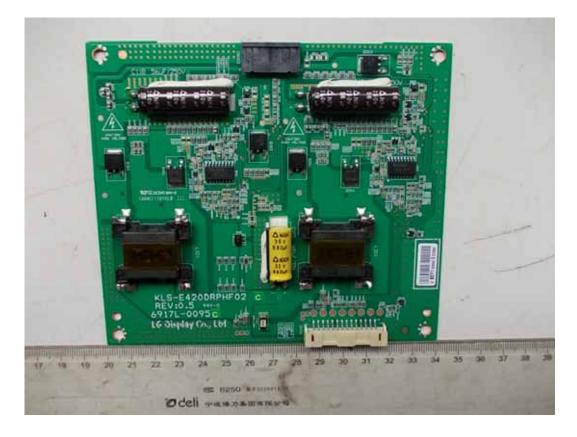

## FIGURE 16 LED LCD TV (M/N: LTDN42D77WUS) HIGH VOLTAGE SIGNAL BOARD (COMPONENT SIDE)

FIGURE 17 LED LCD TV (M/N: LTDN42D77WUS) HIGH VOLTAGE SIGNAL BOARD (SOLDERED SIDE)

FIGURE 18 LED LCD TV (M/N: LTDN42D77WUS) DEBUG 1