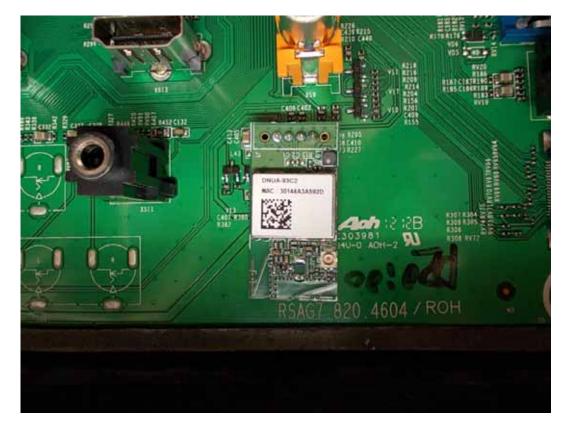

### FIGURE 8 LED LCD TV (M/N: LTDN42D77WUS) CHIP#2 & CRYSTAL#2 ON MAIN BOARD

FIGURE 9 LED LCD TV (M/N: LTDN42D77WUS) RF BOARD