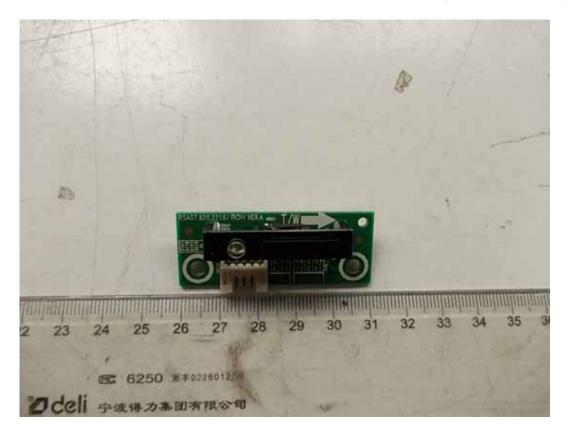

#### FIGURE 12 LED LCD TV (M/N: LTDN42D77WUS) IR BOARD (COMPONENT SIDE)

FIGURE 13 LED LCD TV (M/N: LTDN42D77WUS) IR BOARD (SOLDERED SIDE)