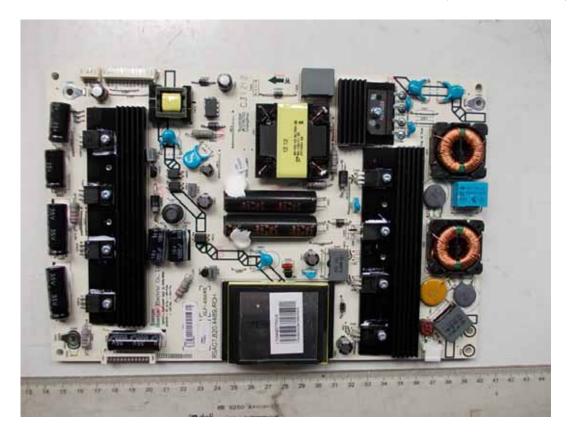

#### FIGURE 2 LED LCD TV (M/N: LTDN42D77WUS) POWER BOARD (COMPONENT SIDE)

FIGURE 3 LED LCD TV (M/N: LTDN42D77WUS) POWER BOARD (SOLDERED SIDE)