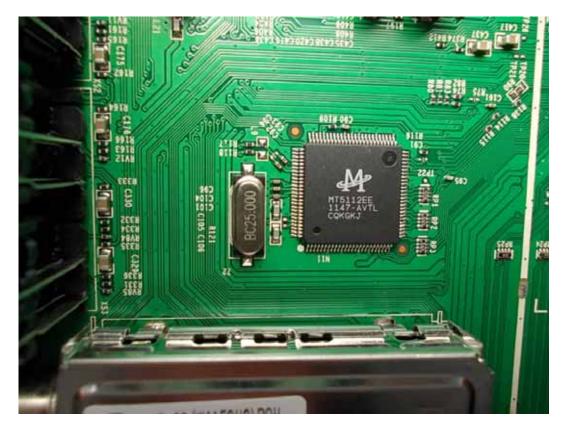

## FIGURE 6 LED LCD TV (M/N: LTDN42D77WUS) TUNER ON MAIN BOARD

FIGURE 7 LED LCD TV (M/N: LTDN42D77WUS) CHIP#1 & CRYSTAL#1 ON MAIN BOARD