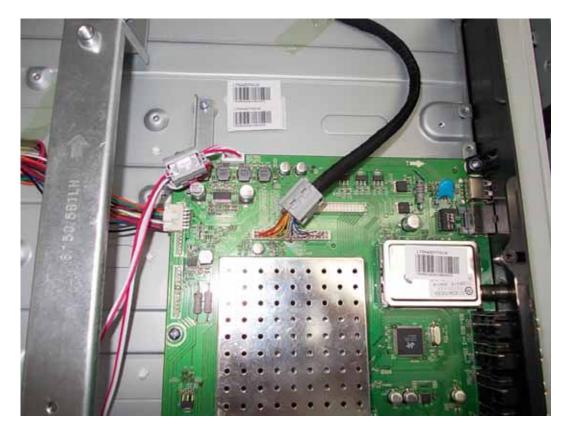

## FIGURE 16 LED LCD TV (M/N: LTDN42D77WUS) HIGH VOLTAGE SIGNAL BOARD (COMPONENT SIDE)

FIGURE 17 LED LCD TV (M/N: LTDN42D77WUS) HIGH VOLTAGE SIGNAL BOARD (SOLDERED SIDE)

FIGURE 18 LED LCD TV (M/N: LTDN42D77WUS) DEBUG 1

FIGURE 19 LED LCD TV (M/N: LTDN42D77WUS) DEBUG 2