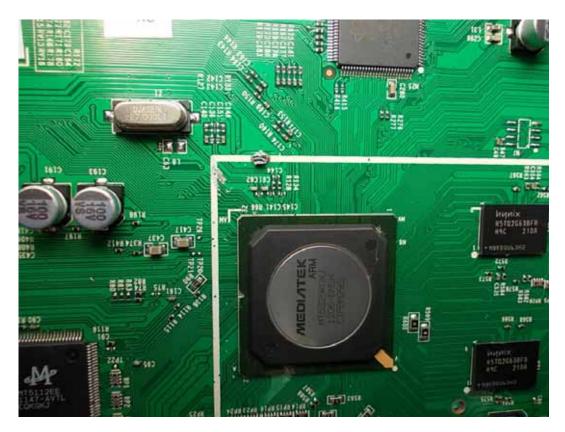

### FIGURE 8 LED LCD TV (M/N: LTDN42D77WUS) CHIP#2 & CRYSTAL#2 ON MAIN BOARD

FIGURE 9 LED LCD TV (M/N: LTDN42D77WUS) RF BOARD