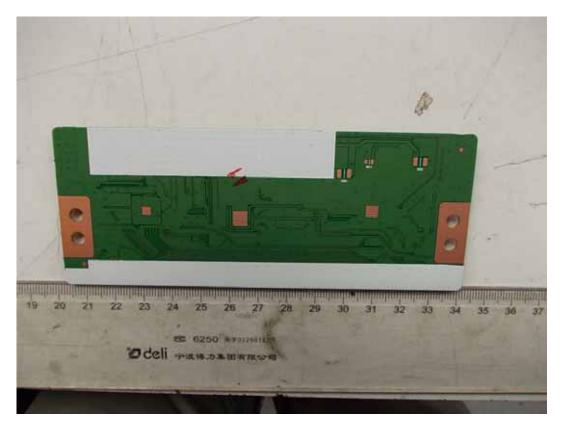

# FIGURE 15 LED LCD TV (M/N: LTDN42D77WUS) LCD PANEL CONTROL BOARD (SOLDERED SIDE)