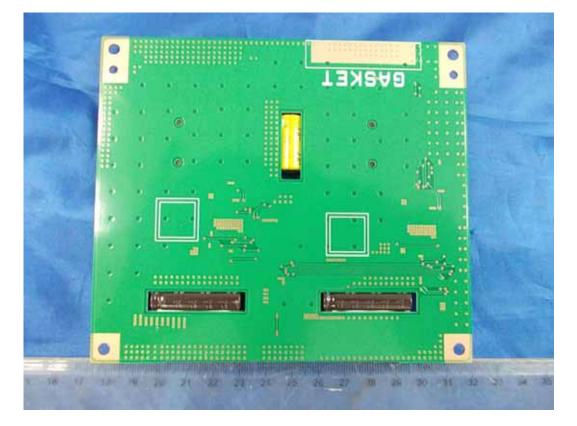

#### FIGURE 14 LED LCD TV (M/N: LTDN42D77WUS) LCD PANEL CONTROL BOARD (COMPONENT SIDE)

# FIGURE 15 LED LCD TV (M/N: LTDN42D77WUS) LCD PANEL CONTROL BOARD (SOLDERED SIDE)