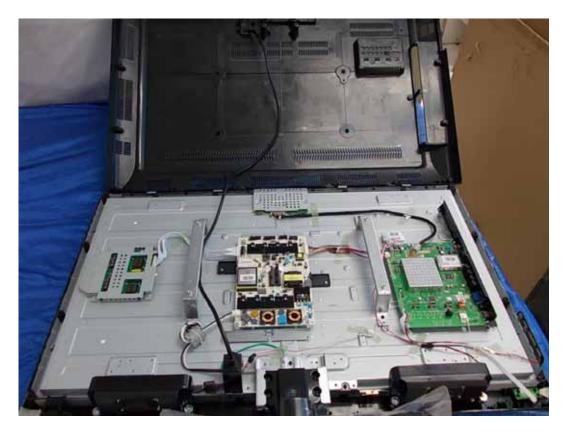

FIGURE 1 LED LCD TV (M/N: LTDN42D77WUS) COVER REMOVED



#### FIGURE 2 LED LCD TV (M/N: LTDN42D77WUS) POWER BOARD (COMPONENT SIDE)



FIGURE 3 LED LCD TV (M/N: LTDN42D77WUS) POWER BOARD (SOLDERED SIDE)



# FIGURE 4 LED LCD TV (M/N: LTDN42D77WUS) MAIN BOARD (COMPONENT SIDE)



FIGURE 5 LED LCD TV (M/N: LTDN42D77WUS) MAIN BOARD (SOLDERED SIDE)



## FIGURE 6 LED LCD TV (M/N: LTDN42D77WUS) TUNER ON MAIN BOARD



FIGURE 7 LED LCD TV (M/N: LTDN42D77WUS) CHIP#1 & CRYSTAL#1 ON MAIN BOARD



### FIGURE 8 LED LCD TV (M/N: LTDN42D77WUS) CHIP#2 & CRYSTAL#2 ON MAIN BOARD



FIGURE 9 LED LCD TV (M/N: LTDN42D77WUS) RF BOARD



#### FIGURE 10 LED LCD TV (M/N: LTDN42D77WUS) KEY BOARD (COMPONENT SIDE)



FIGURE 11 LED LCD TV (M/N: LTDN42D77WUS) KEY BOARD (SOLDERED SIDE)



#### FIGURE 12 LED LCD TV (M/N: LTDN42D77WUS) IR BOARD (COMPONENT SIDE)



FIGURE 13 LE