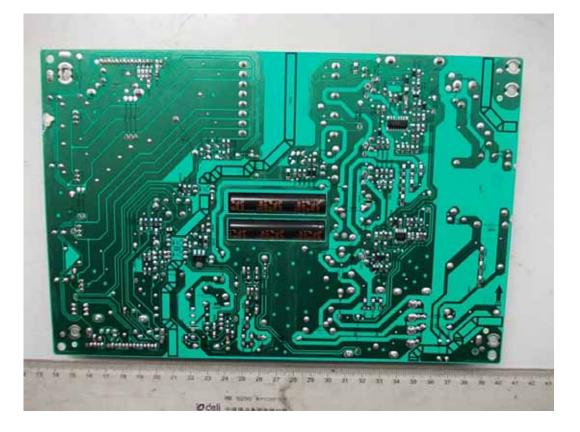

#### FIGURE 2 LED LCD TV (M/N: LTDN42D77WUS) POWER BOARD (COMPONENT SIDE)

FIGURE 3 LED LCD TV (M/N: LTDN42D77WUS) POWER BOARD (SOLDERED SIDE)