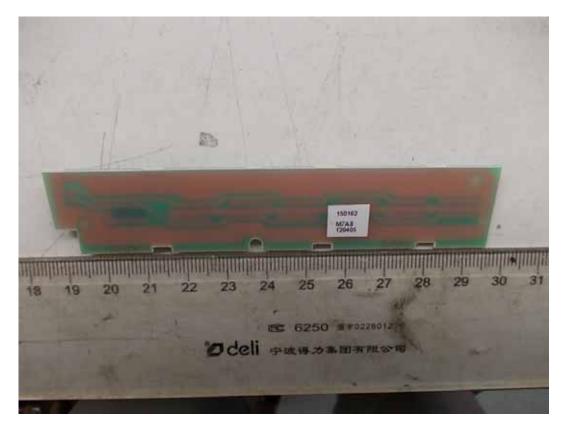

#### FIGURE 10 LED LCD TV (M/N: LTDN42D77WUS) KEY BOARD (COMPONENT SIDE)

FIGURE 11 LED LCD TV (M/N: LTDN42D77WUS) KEY BOARD (SOLDERED SIDE)