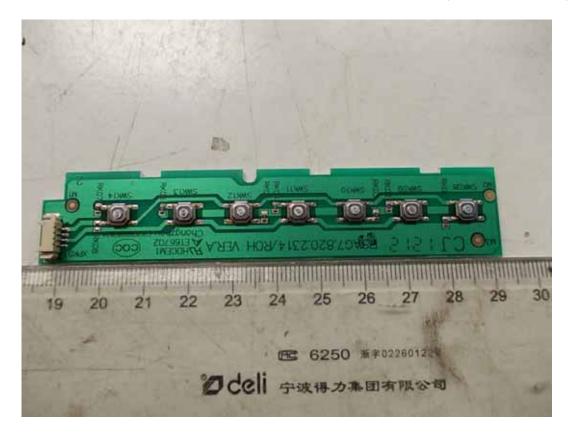

#### FIGURE 10 LED LCD TV (M/N: LTDN42D77WUS) KEY BOARD (COMPONENT SIDE)

FIGURE 11 LED LCD TV (M/N: LTDN42D77WUS) KEY BOARD (SOLDERED SIDE)