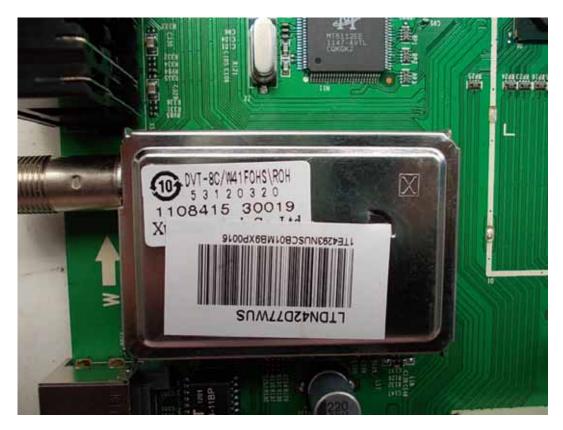

## FIGURE 6 LED LCD TV (M/N: LTDN42D77WUS) TUNER ON MAIN BOARD

FIGURE 7 LED LCD TV (M/N: LTDN42D77WUS) CHIP#1 & CRYSTAL#1 ON MAIN BOARD