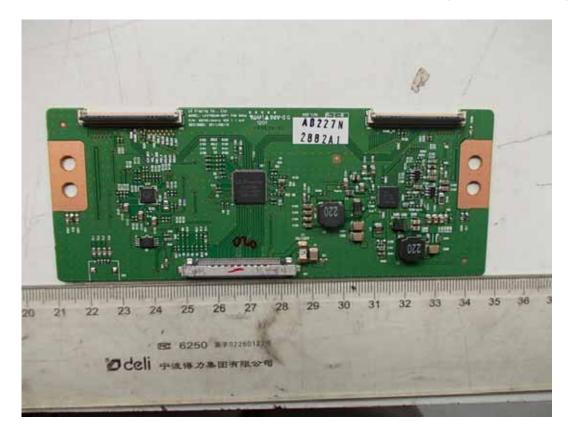

#### FIGURE 14 LED LCD TV (M/N: LTDN42D77WUS) LCD PANEL CONTROL BOARD (COMPONENT SIDE)