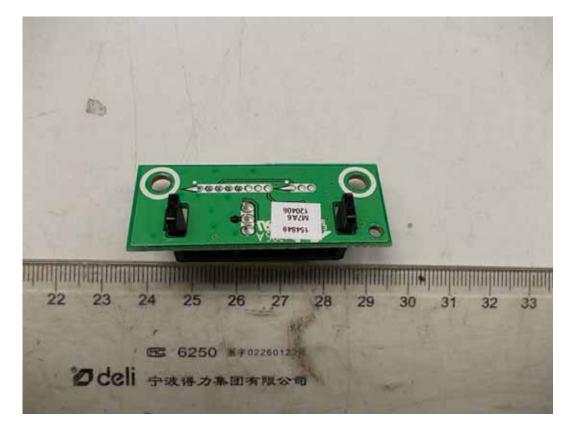

#### FIGURE 12 LED LCD TV (M/N: LTDN42D77WUS) IR BOARD (COMPONENT SIDE)

FIGURE 13 LED LCD TV (M/N: LTDN42D77WUS) IR BOARD (SOLDERED SIDE)