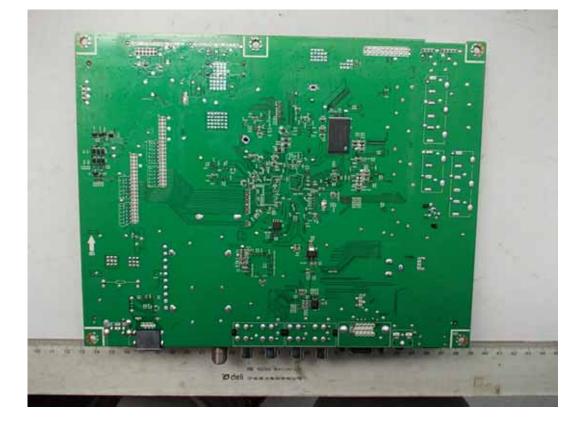

# FIGURE 4 LED LCD TV (M/N: LTDN42D77WUS) MAIN BOARD (COMPONENT SIDE)

FIGURE 5 LED LCD TV (M/N: LTDN42D77WUS) MAIN BOARD (SOLDERED SIDE)