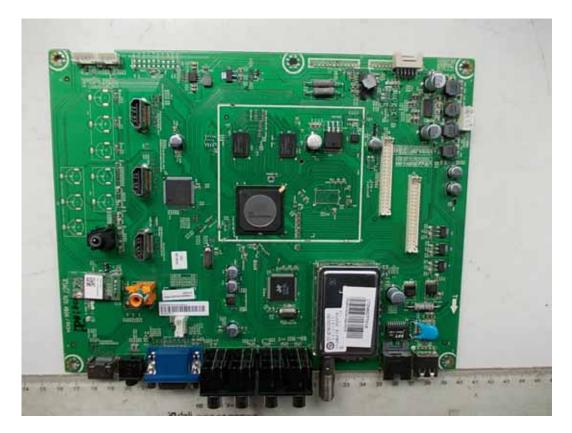

# FIGURE 4 LED LCD TV (M/N: LTDN42D77WUS) MAIN BOARD (COMPONENT SIDE)

FIGURE 5 LED LCD TV (M/N: LTDN42D77WUS) MAIN BOARD (SOLDERED SIDE)