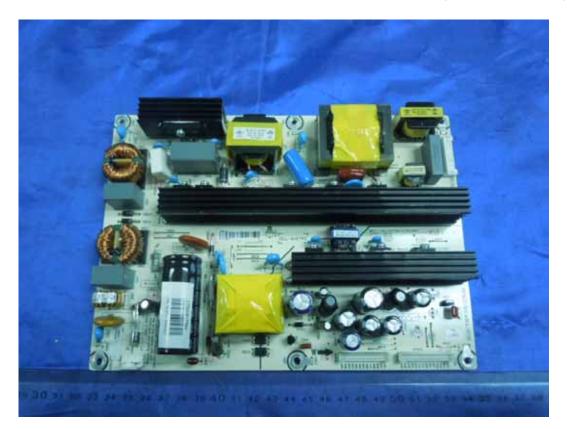

## FIGURE 3 LCD TV (M/N: LTDN39V77MH) POWER BOARD (COMPONENT SIDE)

FIGURE 4 LCD TV (M/N: LTDN39V77MH) Power Board (Soldered Side)

FIGURE 5 LCD TV (M/N: LTDN39V77MH) MAIN BOARD (COMPONENT SIDE)

FIGURE 6 LCD TV (M/N: LTDN39V77MH) MAIN BOARD (SOLDERED SIDE)