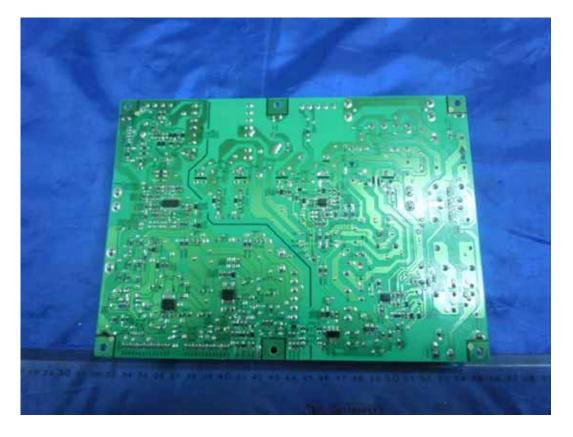

## FIGURE 3 LCD TV (M/N: LTDN39V77MH) POWER BOARD (COMPONENT SIDE)

FIGURE 4 LCD TV (M/N: LTDN39V77MH) Power Board (Soldered Side)

FIGURE 5 LCD TV (M/N: LTDN39V77MH) MAIN BOARD (COMPONENT SIDE)

FIGURE 6 LCD TV (M/N: LTDN39V77MH) MAIN BOARD (SOLDERED SIDE)