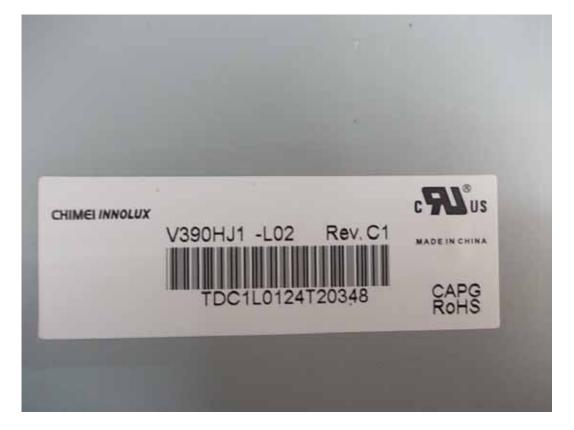

FIGURE 1 LCD TV (M/N: LTDN39V77MH) COVER REMOVED

FIGURE 2 LCD TV (M/N: LTDN39V77MH) PANEL LABEL