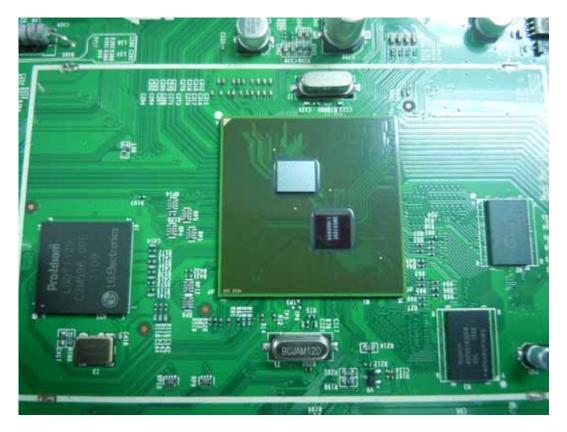

FIGURE 7 LCD TV (M/N: LTDN39V77MH) TUNER ON MAIN BOARD

FIGURE 8 LCD TV (M/N: LTDN39V77MH) CHIP & CRYSTAL ON MAIN BOARD