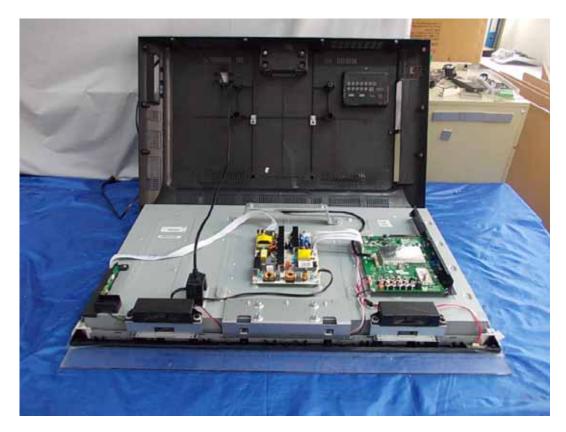

FIGURE 1 LCD TV (M/N: LTDN39V77MH) COVER REMOVED

FIGURE 2 LCD TV (M/N: LTDN39V77MH) PANEL LABEL