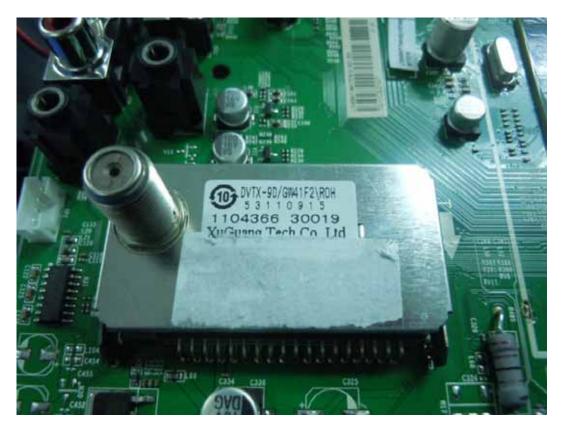

FIGURE 7 LCD TV (M/N: LTDN39V77MH) TUNER ON MAIN BOARD

FIGURE 8 LCD TV (M/N: LTDN39V77MH) CHIP & CRYSTAL ON MAIN BOARD