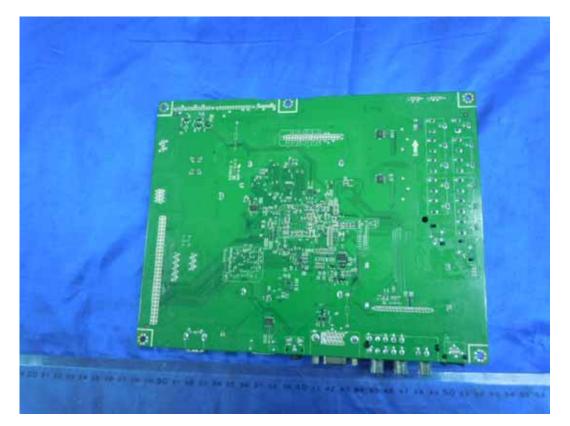

## FIGURE 3 LCD TV (M/N: LTDN39V77MH) POWER BOARD (COMPONENT SIDE)

FIGURE 4 LCD TV (M/N: LTDN39V77MH) Power Board (Soldered Side)

FIGURE 5 LCD TV (M/N: LTDN39V77MH) MAIN BOARD (COMPONENT SIDE)

FIGURE 6 LCD TV (M/N: LTDN39V77MH) MAIN BOARD (SOLDERED SIDE)