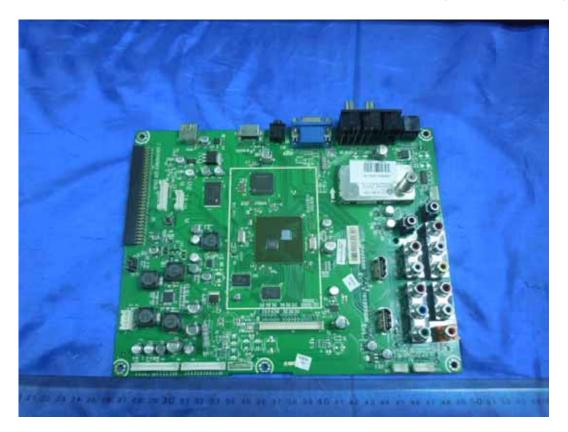

## FIGURE 3 LCD TV (M/N: LTDN39V77MH) POWER BOARD (COMPONENT SIDE)

FIGURE 4 LCD TV (M/N: LTDN39V77MH) Power Board (Soldered Side)

FIGURE 5 LCD TV (M/N: LTDN39V77MH) MAIN BOARD (COMPONENT SIDE)

FIGURE 6 LCD TV (M/N: LTDN39V77MH) MAIN BOARD (SOLDERED SIDE)