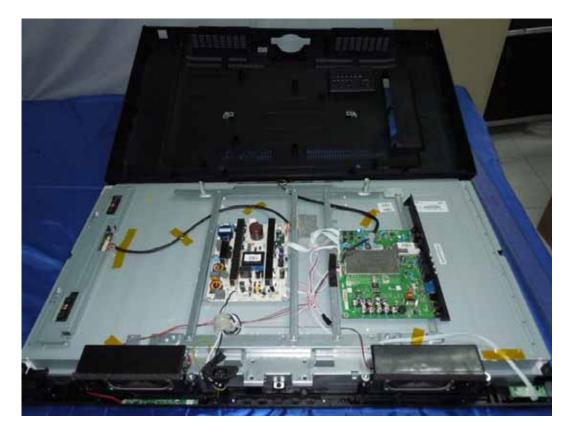

FIGURE 1 LCD TV (M/N: LTDN40V87HUS) COVER REMOVED

FIGURE 2 LCD TV (M/N: LTDN40V87HUS) LABEL ON PANEL