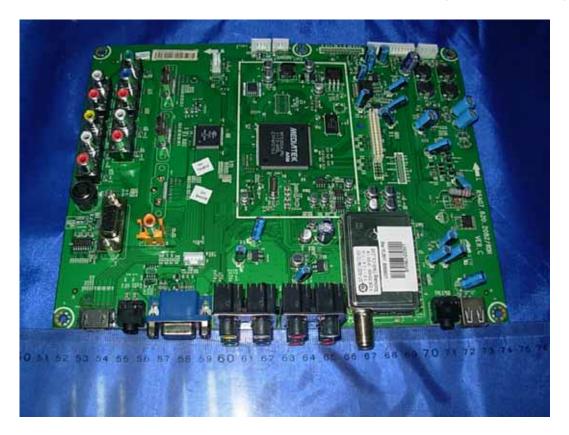

## FIGURE 5 LCD TV (M/N: LTDN40V87HUS) MAIN BOARD (COMPONENT SIDE)

FIGURE 6 LCD TV (M/N: LTDN40V87HUS) MAIN BOARD (SOLDERED SIDE)

Figure 7 LCD TV (M/N: LTDN40V87HUS) Tuner On Main Board

FIGURE 8 LCD TV (M/N: LTDN40V87HUS) CHIP #1 & CRYSTAL #1 ON MAIN BOARD