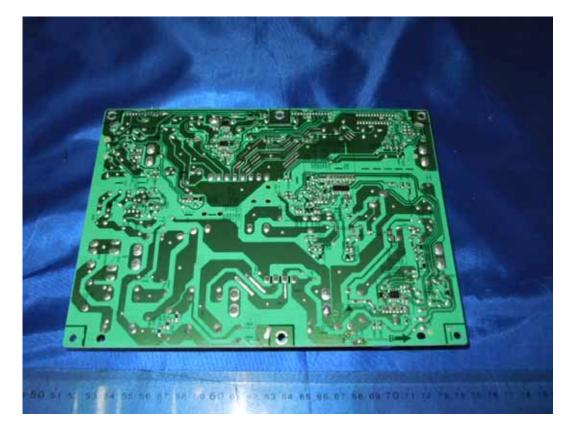

## FIGURE 3 LCD TV (M/N: LTDN40V87HUS) Power Board (Component Side)

FIGURE 4 LCD TV (M/N: LTDN40V87HUS) POWER BOARD (SOLDERED SIDE)