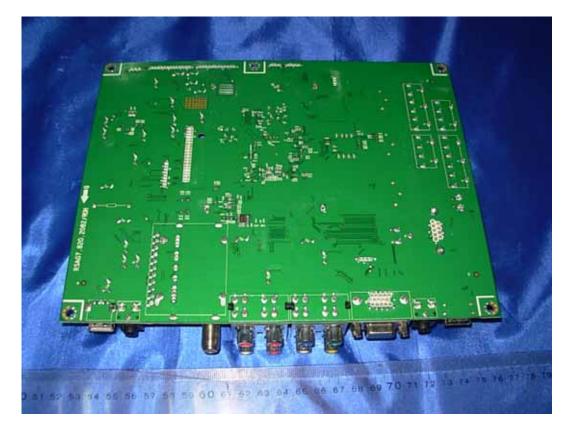

## FIGURE 5 LCD TV (M/N: LTDN40V87HUS) MAIN BOARD (COMPONENT SIDE)

FIGURE 6 LCD TV (M/N: LTDN40V87HUS) MAIN BOARD (SOLDERED SIDE)

Figure 7 LCD TV (M/N: LTDN40V87HUS) Tuner On Main Board

FIGURE 8 LCD TV (M/N: LTDN40V87HUS) CHIP #1 & CRYSTAL #1 ON MAIN BOARD