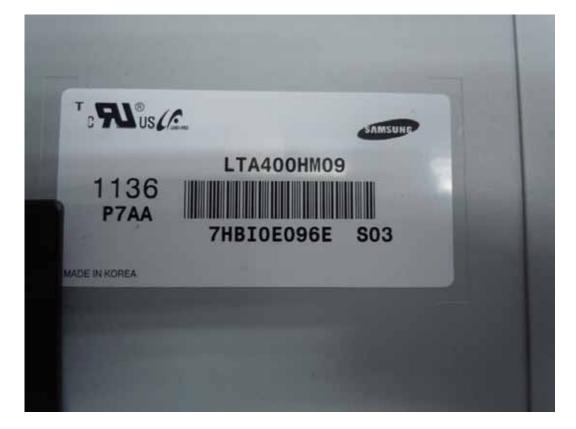

FIGURE 1 LCD TV (M/N: LTDN40V87HUS) COVER REMOVED

FIGURE 2 LCD TV (M/N: LTDN40V87HUS) LABEL ON PANEL