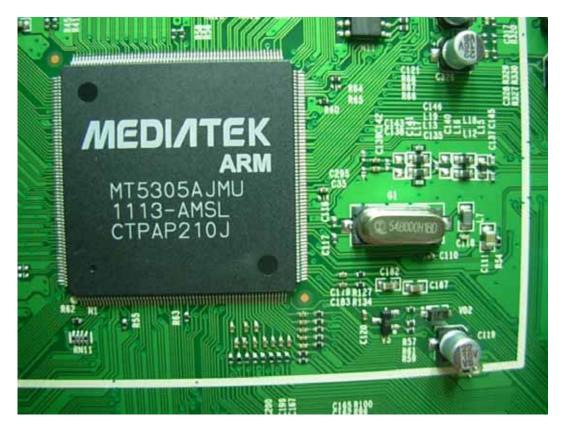

## FIGURE 5 LCD TV (M/N: LTDN40V87HUS) MAIN BOARD (COMPONENT SIDE)

FIGURE 6 LCD TV (M/N: LTDN40V87HUS) MAIN BOARD (SOLDERED SIDE)

Figure 7 LCD TV (M/N: LTDN40V87HUS) Tuner On Main Board

FIGURE 8 LCD TV (M/N: LTDN40V87HUS) CHIP #1 & CRYSTAL #1 ON MAIN BOARD