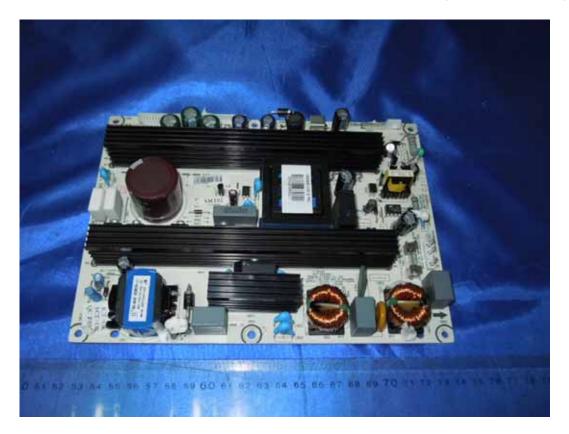

## FIGURE 3 LCD TV (M/N: LTDN40V87HUS) Power Board (Component Side)

FIGURE 4 LCD TV (M/N: LTDN40V87HUS) POWER BOARD (SOLDERED SIDE)