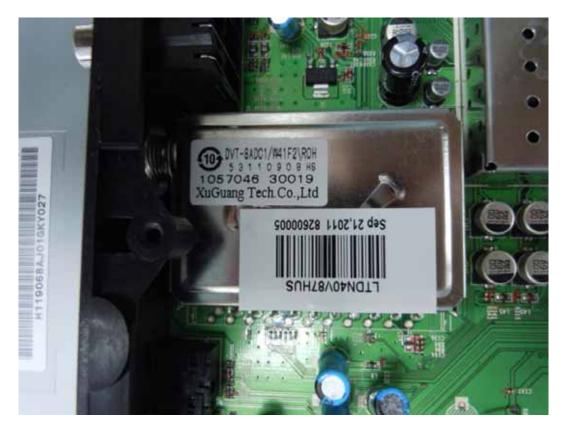

## FIGURE 5 LCD TV (M/N: LTDN40V87HUS) MAIN BOARD (COMPONENT SIDE)

FIGURE 6 LCD TV (M/N: LTDN40V87HUS) MAIN BOARD (SOLDERED SIDE)

Figure 7 LCD TV (M/N: LTDN40V87HUS) Tuner On Main Board

FIGURE 8 LCD TV (M/N: LTDN40V87HUS) CHIP #1 & CRYSTAL #1 ON MAIN BOARD