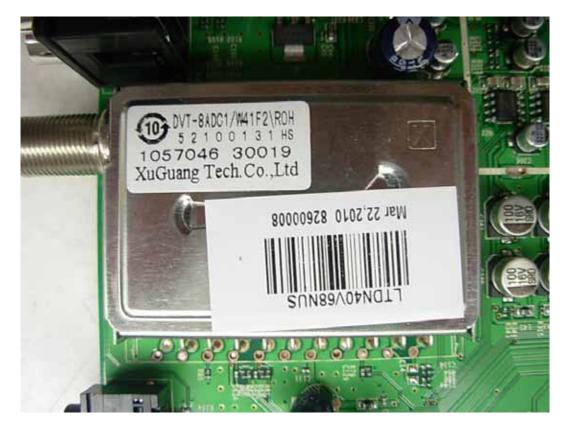

## FIGURE 6 LCD TV (M/N: LTDN40V68NUS) Crystal #1 & Chip #1 On Main Board

FIGURE 7 LCD TV (M/N: LTDN40V68NUS) TUNER

FIGURE 8 LCD TV (M/N: LTDN40V68NUS) IR BOARD (COMPONENT SIDE)

FIGURE 9 LCD TV (M/N: LTDN40V68NUS) IR BOARD (SOLDERED SIDE)