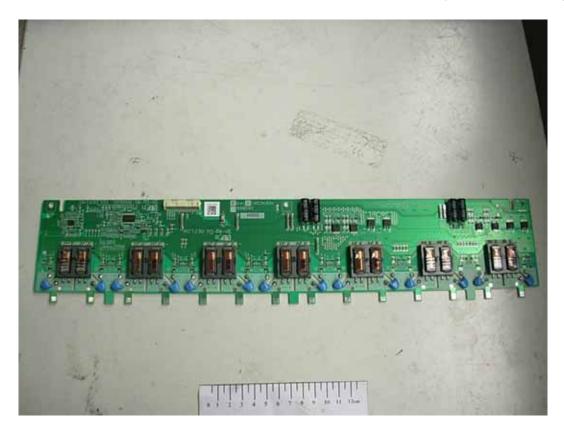

FIGURE 15 LCD TV (M/N: LTDN40V68NUS) LABEL ON LCD PANEL

FIGURE 16 LCD TV (M/N: LTDN40V68NUS) HIGH VOLTAGE SIGNAL BOARD #1 (COMPONENT SIDE)

FIGURE 17 LCD TV (M/N: LTDN40V68NUS) HIGH VOLTAGE SIGNAL BOARD #1 (SOLDERED SIDE)

## FIGURE 18 LCD TV (M/N: LTDN40V68NUS) HIGH VOLTAGE SIGNAL BOARD #2 (COMPONENT SIDE)

Figure 19 LCD TV (M/N: LTDN40V68NUS) High Voltage Signal Board #2 (Soldered Side)

Figure 21 LCD TV (M/N: LTDN40V68NUS) Debug #2