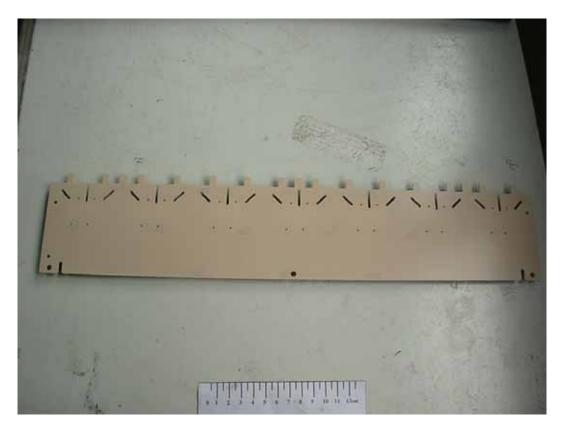

FIGURE 15 LCD TV (M/N: LTDN40V68NUS) LABEL ON LCD PANEL

FIGURE 16 LCD TV (M/N: LTDN40V68NUS) HIGH VOLTAGE SIGNAL BOARD #1 (COMPONENT SIDE)

FIGURE 17 LCD TV (M/N: LTDN40V68NUS) HIGH VOLTAGE SIGNAL BOARD #1 (SOLDERED SIDE)