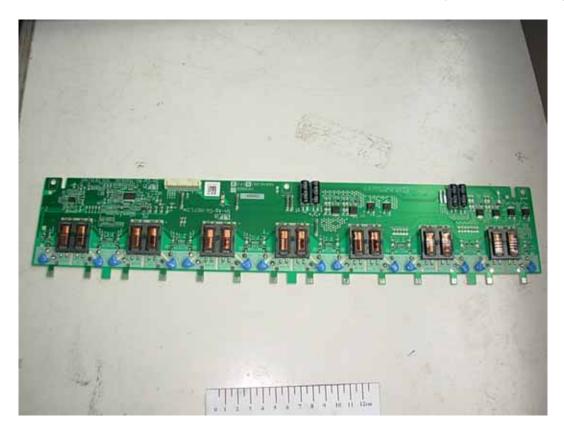

FIGURE 15 LCD TV (M/N: LTDN40V68NUS) LABEL ON LCD PANEL

FIGURE 16 LCD TV (M/N: LTDN40V68NUS) HIGH VOLTAGE SIGNAL BOARD #1 (COMPONENT SIDE)

FIGURE 17 LCD TV (M/N: LTDN40V68NUS) HIGH VOLTAGE SIGNAL BOARD #1 (SOLDERED SIDE)