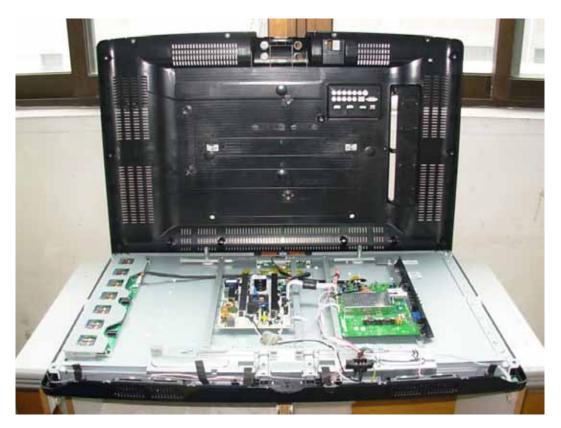

Figure 1 LCD TV (M/N: LTDN40V68NUS) Cover Removed

FIGURE 3 LCD TV (M/N: LTDN40V68NUS) Power Board (Soldered Side)