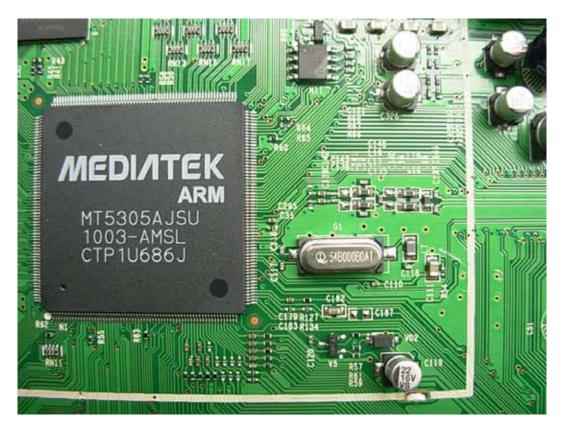

## FIGURE 6 LCD TV (M/N: LTDN40V68NUS) Crystal #1 & Chip #1 On Main Board

FIGURE 7 LCD TV (M/N: LTDN40V68NUS) TUNER

FIGURE 8 LCD TV (M/N: LTDN40V68NUS) IR BOARD (COMPONENT SIDE)

FIGURE 9 LCD TV (M/N: LTDN40V68NUS) IR BOARD (SOLDERED SIDE)