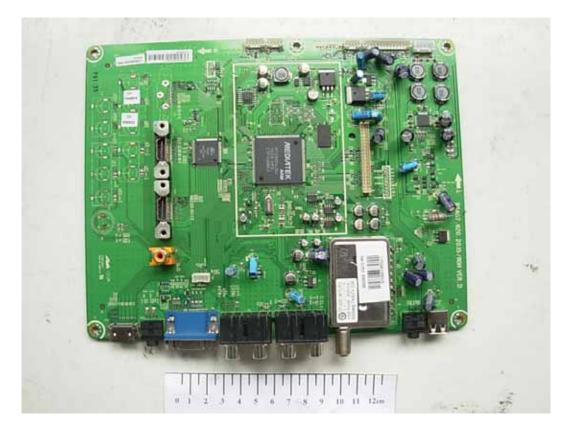

## FIGURE 4 LCD TV (M/N: LTDN40V68NUS) MAIN BOARD (COMPONENT SIDE)

FIGURE 5 LCD TV (M/N: LTDN40V68NUS) MAIN BOARD (SOLDERED SIDE)