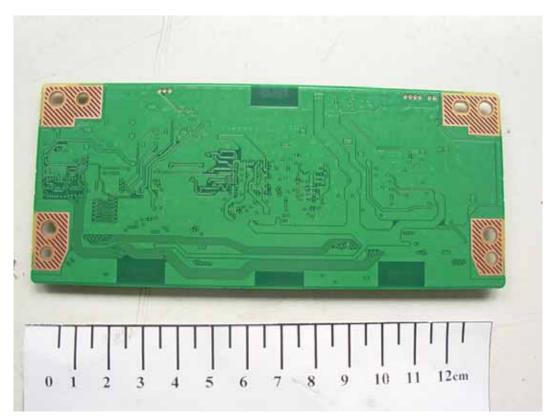

## FIGURE 12 LCD TV (M/N: LTDN40V68NUS) LCD PANEL MAIN BOARD (COMPONENT SIDE)

Figure 13 LCD TV (M/N: LTDN40V68NUS) LCD PANEL MAIN BOARD (SOLDERED SIDE)

FIGURE 14 LCD TV (M/N: LTDN40V68NUS) CHIP ON LCD PANEL MAIN BOARD