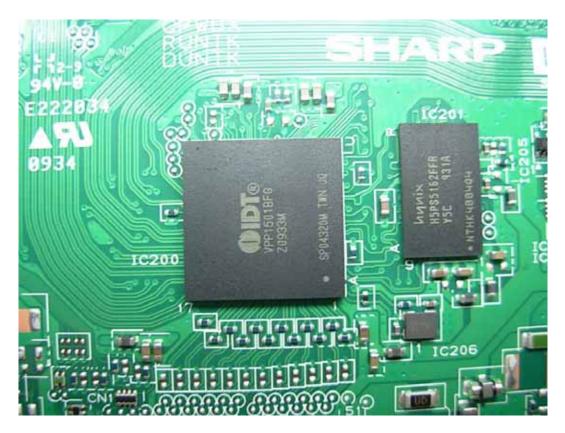

## FIGURE 12 LCD TV (M/N: LTDN40V68NUS) LCD PANEL MAIN BOARD (COMPONENT SIDE)

Figure 13 LCD TV (M/N: LTDN40V68NUS) LCD PANEL MAIN BOARD (SOLDERED SIDE)

FIGURE 14 LCD TV (M/N: LTDN40V68NUS) CHIP ON LCD PANEL MAIN BOARD