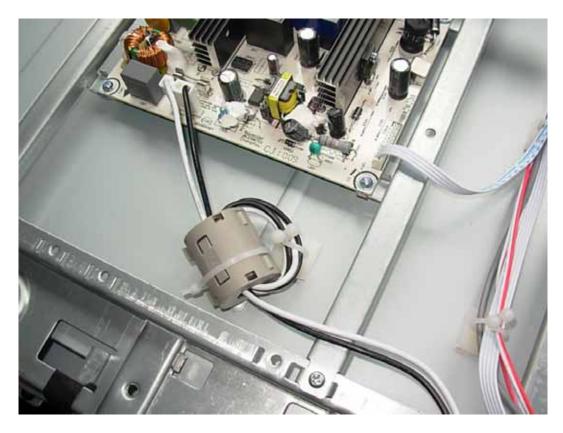

## FIGURE 18 LCD TV (M/N: LTDN40V68NUS) HIGH VOLTAGE SIGNAL BOARD #2 (COMPONENT SIDE)

Figure 19 LCD TV (M/N: LTDN40V68NUS) High Voltage Signal Board #2 (Soldered Side)

Figure 21 LCD TV (M/N: LTDN40V68NUS) Debug #2