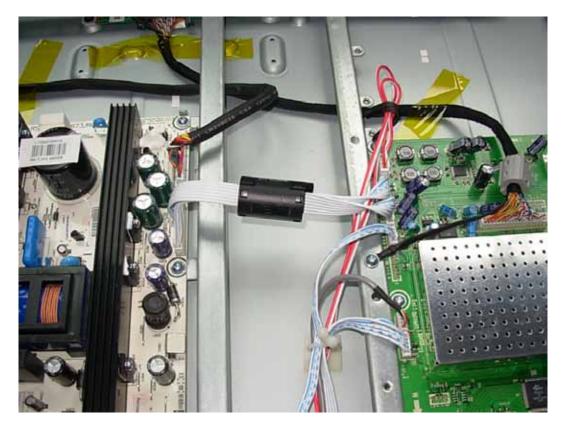

TV (M/N: LTDN40V68NUS) KEY BOARD (COMPONENT SIDE)



FIGURE 11 LCD TV (M/N: LTDN40V68NUS) Key Board (Soldered Side)



## FIGURE 12 LCD TV (M/N: LTDN40V68NUS) LCD PANEL MAIN BOARD (COMPONENT SIDE)



Figure 13 LCD TV (M/N: LTDN40V68NUS) LCD PANEL MAIN BOARD (SOLDERED SIDE)



FIGURE 14 LCD TV (M/N: LTDN40V68NUS) CHIP ON LCD PANEL MAIN BOARD



FIGURE 15 LCD TV (M/N: LTDN40V68NUS) LABEL ON LCD PANEL



FIGURE 16 LCD TV (M/N: LTDN40V68NUS) HIGH VOLTAGE SIGNAL BOARD #1 (COMPONENT SIDE)



FIGURE 17 LCD TV (M/N: LTDN40V68NUS) HIGH VOLTAGE SIGNAL BOARD #1 (SOLDERED SIDE)



## FIGURE 18 LCD TV (M/N: LTDN40V68NUS) HIGH VOLTAGE SIGNAL BOARD #2 (COMPONENT SIDE)



Figure 19 LCD TV (M/N: LTDN40V68NUS) High Voltage Signal Board #2 (Soldered Side)





Figure 21 LCD TV (M/N: LTDN40V68NUS) Debug #2



FIGURE 22 LCD TV (M/N: LTDN40V68NUS) DEBUG #3