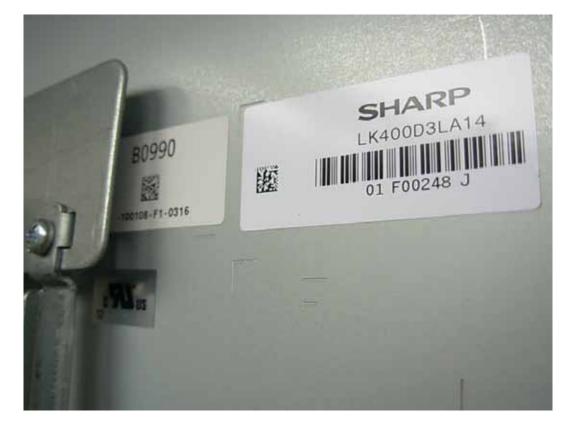

FIGURE 15 LCD TV (M/N: LTDN40V68NUS) LABEL ON LCD PANEL

FIGURE 16 LCD TV (M/N: LTDN40V68NUS) HIGH VOLTAGE SIGNAL BOARD #1 (COMPONENT SIDE)

FIGURE 17 LCD TV (M/N: LTDN40V68NUS) HIGH VOLTAGE SIGNAL BOARD #1 (SOLDERED SIDE)