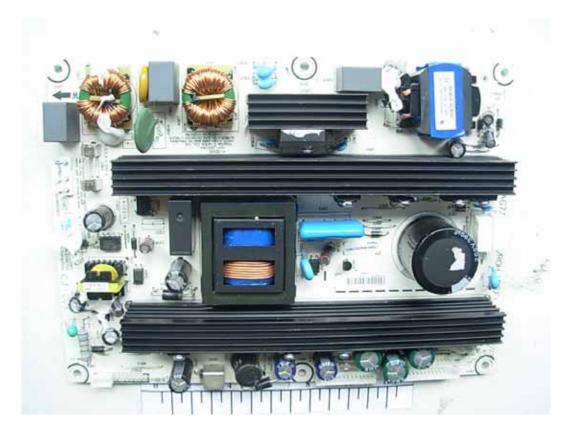

Figure 1 LCD TV (M/N: LTDN40V68NUS) Cover Removed

FIGURE 3 LCD TV (M/N: LTDN40V68NUS) Power Board (Soldered Side)