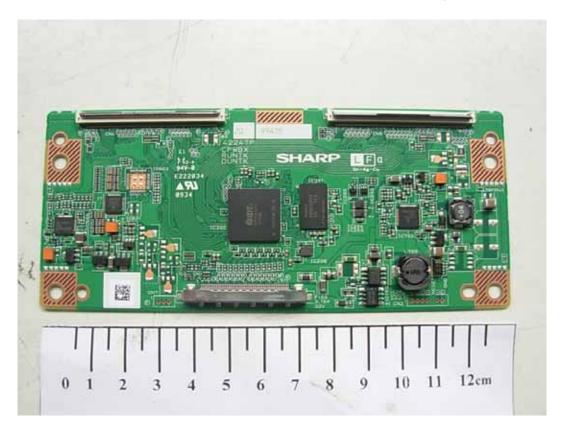

FIGURE 15 LCD TV (M/N: LTDN40V68NUS) LABEL ON LCD PANEL

FIGURE 16 LCD TV (M/N: LTDN40V68NUS) HIGH VOLTAGE SIGNAL BOARD #1 (COMPONENT SIDE)

FIGURE 17 LCD TV (M/N: LTDN40V68NUS) HIGH VOLTAGE SIGNAL BOARD #1 (SOLDERED SIDE)

## FIGURE 18 LCD TV (M/N: LTDN40V68NUS) HIGH VOLTAGE SIGNAL BOARD #2 (COMPONENT SIDE)

Figure 19 LCD TV (M/N: LTDN40V68NUS) High Voltage Signal Board #2 (Soldered Side)

Figure 21 LCD TV (M/N: LTDN40V68NUS) Debug #2