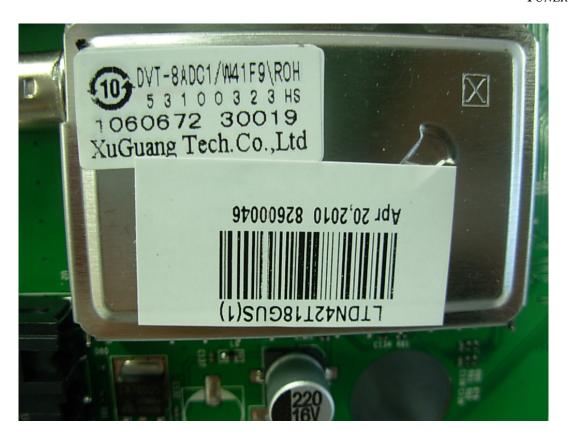

FIGURE 10 LCD TV (M/N: LTDN42T18GUS) IR BOARD (SOLDERED SIDE)

FIGURE 12 LCD TV (M/N: LTDN42T18GUS) KEY BOARD (SOLDERED SIDE)

FIGURE 14 LCD TV (M/N: LTDN42T18GUS) LCD PANEL BOARD (SOLDERED SIDE)

FIGURE 16 LCD TV (M/N: LTDN42T18GUS) LCD PANEL LABEL