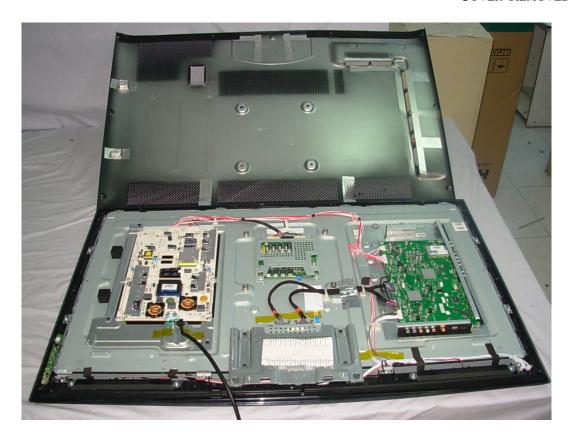

FIGURE 1 LCD TV (M/N: LTDN42T18GUS) COVER REMOVED

FIGURE 3 LCD TV (M/N: LTDN42T18GUS) MAIN BOARD (SOLDERED SIDE)

FIGURE 5
LCD TV (M/N: LTDN42T18GUS)
CRYSTAL2 & CHIP2 ON MAIN BOARD

FIGURE 8 LCD TV (M/N: LTDN42T18GUS) POWER BOARD (SOLDERED SIDE)