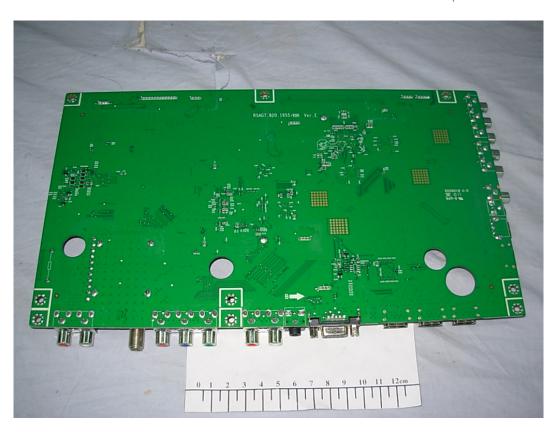

FIGURE 1 LCD TV (M/N: LTDN42T18GUS) COVER REMOVED

FIGURE 3 LCD TV (M/N: LTDN42T18GUS) MAIN BOARD (SOLDERED SIDE)

FIGURE 5
LCD TV (M/N: LTDN42T18GUS)
CRYSTAL2 & CHIP2 ON MAIN BOARD

FIGURE 8 LCD TV (M/N: LTDN42T18GUS) POWER BOARD (SOLDERED SIDE)