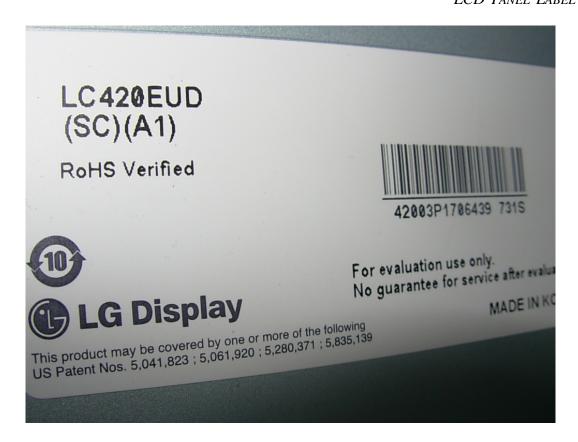

FIGURE 10 LCD TV (M/N: LTDN42T18GUS) IR BOARD (SOLDERED SIDE)

FIGURE 12 LCD TV (M/N: LTDN42T18GUS) KEY BOARD (SOLDERED SIDE)

FIGURE 14 LCD TV (M/N: LTDN42T18GUS) LCD PANEL BOARD (SOLDERED SIDE)

FIGURE 16 LCD TV (M/N: LTDN42T18GUS) LCD PANEL LABEL