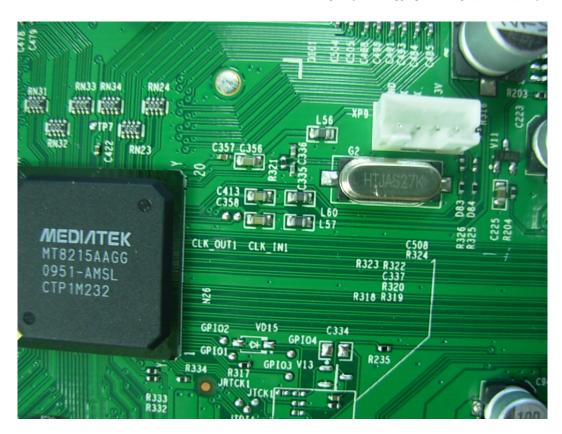

FIGURE 1 LCD TV (M/N: LTDN42T18GUS) COVER REMOVED

FIGURE 3 LCD TV (M/N: LTDN42T18GUS) MAIN BOARD (SOLDERED SIDE)

FIGURE 5
LCD TV (M/N: LTDN42T18GUS)
CRYSTAL2 & CHIP2 ON MAIN BOARD

FIGURE 8 LCD TV (M/N: LTDN42T18GUS) POWER BOARD (SOLDERED SIDE)