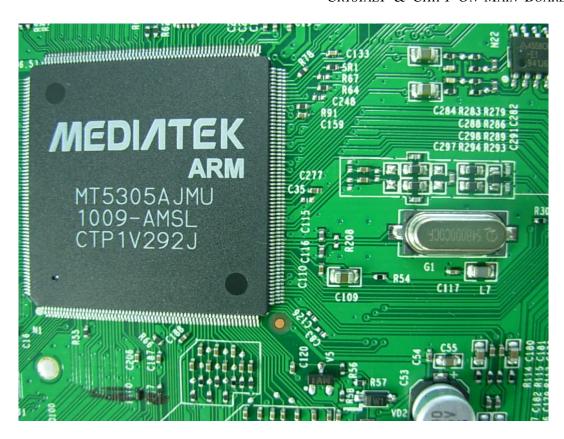

FIGURE 1 LCD TV (M/N: LTDN42T18GUS) COVER REMOVED

FIGURE 3 LCD TV (M/N: LTDN42T18GUS) MAIN BOARD (SOLDERED SIDE)

FIGURE 5
LCD TV (M/N: LTDN42T18GUS)
CRYSTAL2 & CHIP2 ON MAIN BOARD

FIGURE 8 LCD TV (M/N: LTDN42T18GUS) POWER BOARD (SOLDERED SIDE)