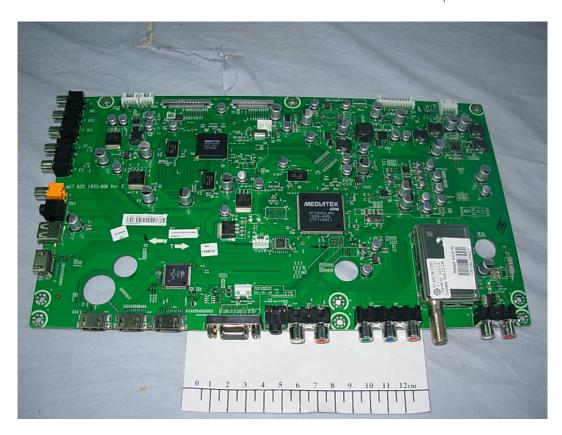

FIGURE 1 LCD TV (M/N: LTDN42T18GUS) COVER REMOVED

FIGURE 3 LCD TV (M/N: LTDN42T18GUS) MAIN BOARD (SOLDERED SIDE)

FIGURE 5
LCD TV (M/N: LTDN42T18GUS)
CRYSTAL2 & CHIP2 ON MAIN BOARD

FIGURE 8 LCD TV (M/N: LTDN42T18GUS) POWER BOARD (SOLDERED SIDE)