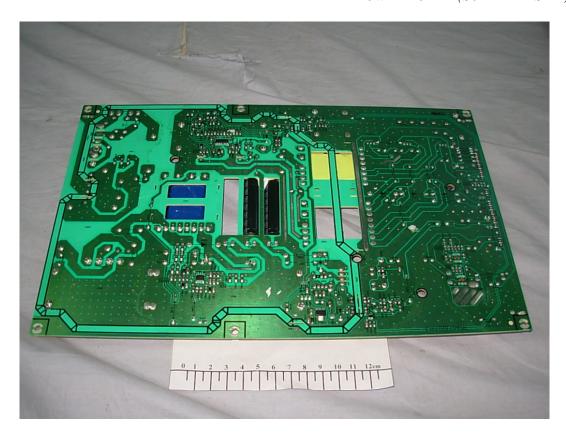

FIGURE 1 LCD TV (M/N: LTDN42T18GUS) COVER REMOVED

FIGURE 3 LCD TV (M/N: LTDN42T18GUS) MAIN BOARD (SOLDERED SIDE)

FIGURE 5
LCD TV (M/N: LTDN42T18GUS)
CRYSTAL2 & CHIP2 ON MAIN BOARD

FIGURE 8 LCD TV (M/N: LTDN42T18GUS) POWER BOARD (SOLDERED SIDE)