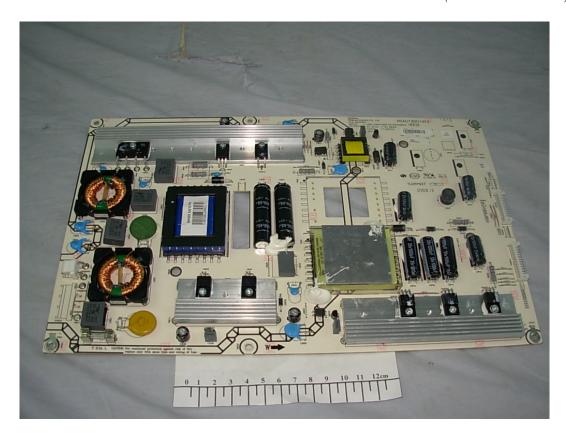

FIGURE 1 LCD TV (M/N: LTDN42T18GUS) COVER REMOVED

FIGURE 3 LCD TV (M/N: LTDN42T18GUS) MAIN BOARD (SOLDERED SIDE)

FIGURE 5
LCD TV (M/N: LTDN42T18GUS)
CRYSTAL2 & CHIP2 ON MAIN BOARD

FIGURE 8 LCD TV (M/N: LTDN42T18GUS) POWER BOARD (SOLDERED SIDE)