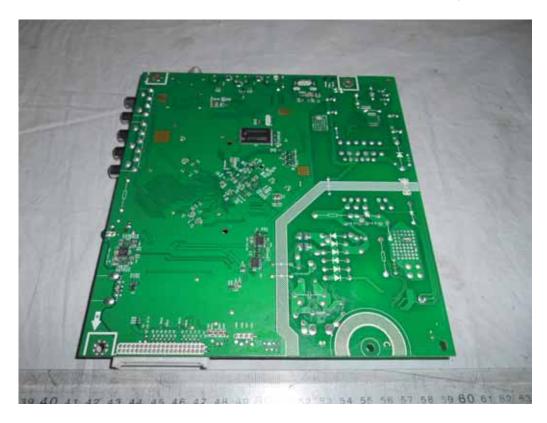

### FIGURE 5 LED LCD TV (M/N: LTDN32K220WUS) MAIN BOARD (SOLDERED SIDE)

FIGURE 6 LED LCD TV (M/N: LTDN32K220WUS) CHIP & CRYSTAL ON MAIN BOARD