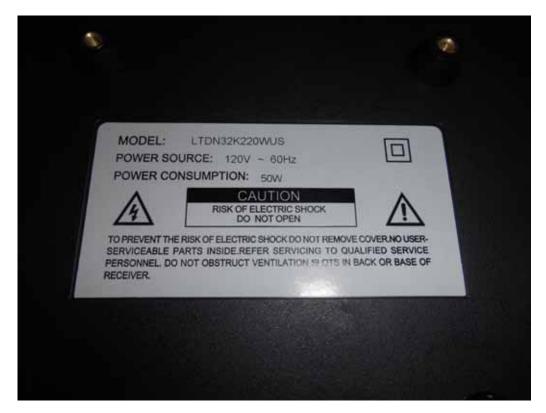

#### FIGURE 1 LED LCD TV (M/N: LTDN32K220WUS) COVER REMOVED



# FIGURE 2 LED LCD TV (M/N: LTDN32K220WUS) LABEL



### FIGURE 3 LED LCD TV (M/N: LTDN32K220WUS) LCD PANEL LABEL



FIGURE 4 LED LCD TV (M/N: LTDN32K220WUS) MAIN BOARD (COMPONENT SIDE)



### FIGURE 5 LED LCD TV (M/N: LTDN32K220WUS) MAIN BOARD (SOLDERED SIDE)



FIGURE 6 LED LCD TV (M/N: LTDN32K220WUS) CHIP & CRYSTAL ON MAIN BOARD



## FIGURE 7 LED LCD TV (M/N: LTDN32K220WUS) TUNER COVER REMOVED



FIGURE 8 LED LCD TV (M/N: LTDN32K220WUS) RF BOARD (COMPONENT SIDE)



FIGURE 9 LED LCD TV (M/N: LTDN32K220WUS) RF BOARD (SOLDERED SIDE)



FIGURE 10 LED LCD TV (M/N: LTDN32K220WUS) RF BOARD LABEL



FIGURE 11 LED LCD TV (M/N: LTDN32K220WUS) CHIP & CRYSTAL ON RF BOARD



FIGURE 12 LED LCD TV (M/N: LTDN32K220WUS) KEY BOARD (COMPONENT SIDE)



FIGURE 13 LED LCD TV (M/N: LTDN32K220WUS) KEY BOARD (COMPONENT SIDE)



FIGURE 14 LED LCD TV (M/N: LTDN3