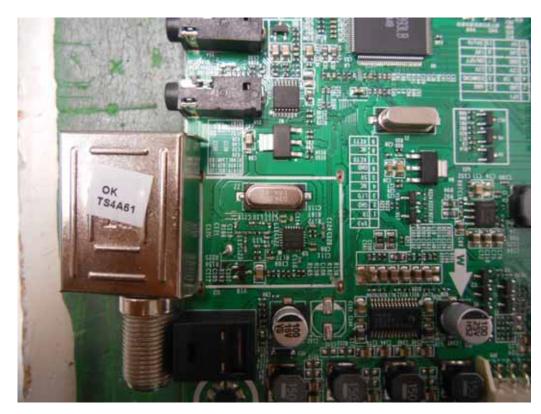

## FIGURE 7 LED LCD TV (M/N: LTDN32K220WUS) TUNER COVER REMOVED

FIGURE 8 LED LCD TV (M/N: LTDN32K220WUS) RF BOARD (COMPONENT SIDE)

FIGURE 9 LED LCD TV (M/N: LTDN32K220WUS) RF BOARD (SOLDERED SIDE)

FIGURE 10 LED LCD TV (M/N: LTDN32K220WUS) RF BOARD LABEL