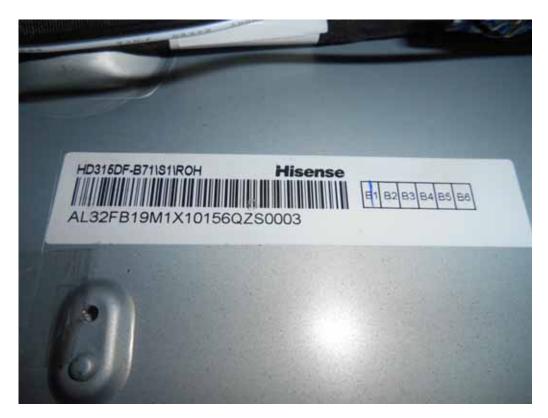

### FIGURE 3 LED LCD TV (M/N: LTDN32K220WUS) LCD PANEL LABEL

FIGURE 4 LED LCD TV (M/N: LTDN32K220WUS) MAIN BOARD (COMPONENT SIDE)