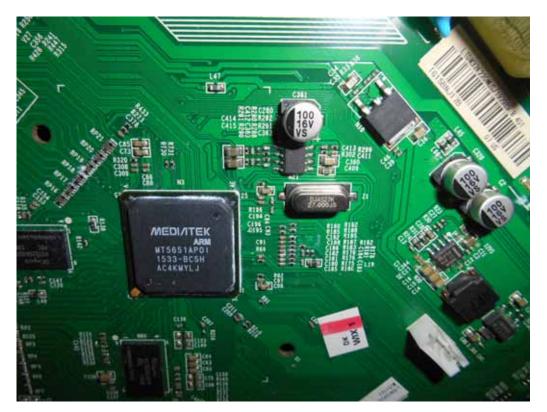

### FIGURE 5 LED LCD TV (M/N: LTDN32K220WUS) MAIN BOARD (SOLDERED SIDE)

FIGURE 6 LED LCD TV (M/N: LTDN32K220WUS) CHIP & CRYSTAL ON MAIN BOARD