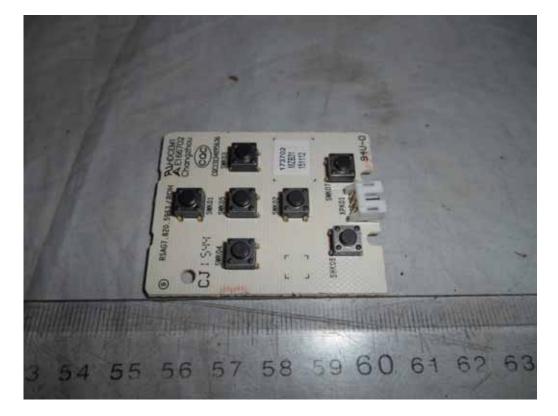

FIGURE 11 LED LCD TV (M/N: LTDN32K220WUS) CHIP & CRYSTAL ON RF BOARD

FIGURE 12 LED LCD TV (M/N: LTDN32K220WUS) KEY BOARD (COMPONENT SIDE)

FIGURE 13 LED LCD TV (M/N: LTDN32K220WUS) KEY BOARD (COMPONENT SIDE)