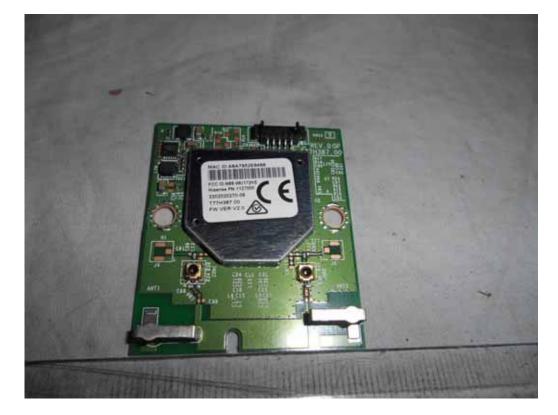

FIGURE 17 LED LCD TV (M/N: LTDN32K220WUS) SIGNAL BOARD (SOLDERED SIDE)

FIGURE 18 LED LCD TV (M/N: LTDN32K220WUS) CHIP ON SIGNAL BOARD