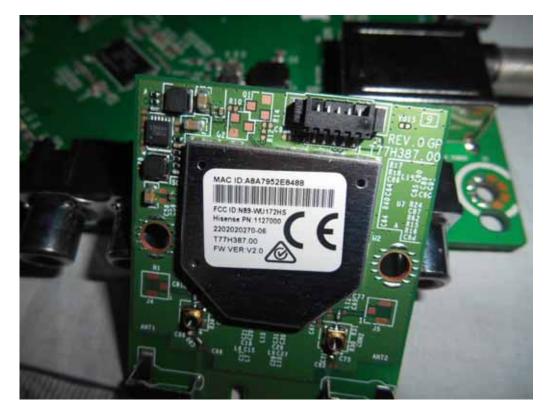

## FIGURE 7 LED LCD TV (M/N: LTDN32K220WUS) TUNER COVER REMOVED

FIGURE 8 LED LCD TV (M/N: LTDN32K220WUS) RF BOARD (COMPONENT SIDE)

FIGURE 9 LED LCD TV (M/N: LTDN32K220WUS) RF BOARD (SOLDERED SIDE)

FIGURE 10 LED LCD TV (M/N: LTDN32K220WUS) RF BOARD LABEL