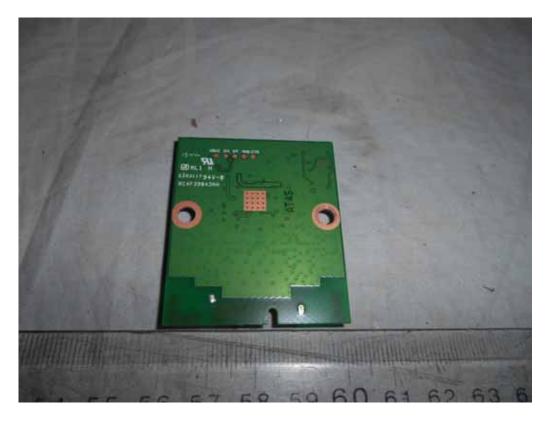

## FIGURE 7 LED LCD TV (M/N: LTDN32K220WUS) TUNER COVER REMOVED

FIGURE 8 LED LCD TV (M/N: LTDN32K220WUS) RF BOARD (COMPONENT SIDE)

FIGURE 9 LED LCD TV (M/N: LTDN32K220WUS) RF BOARD (SOLDERED SIDE)

FIGURE 10 LED LCD TV (M/N: LTDN32K220WUS) RF BOARD LABEL