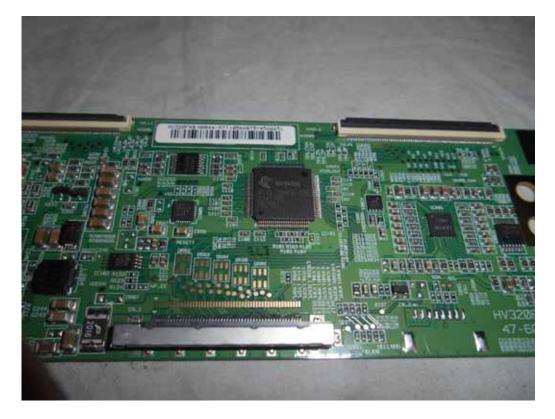

FIGURE 17 LED LCD TV (M/N: LTDN32K220WUS) SIGNAL BOARD (SOLDERED SIDE)

FIGURE 18 LED LCD TV (M/N: LTDN32K220WUS) CHIP ON SIGNAL BOARD