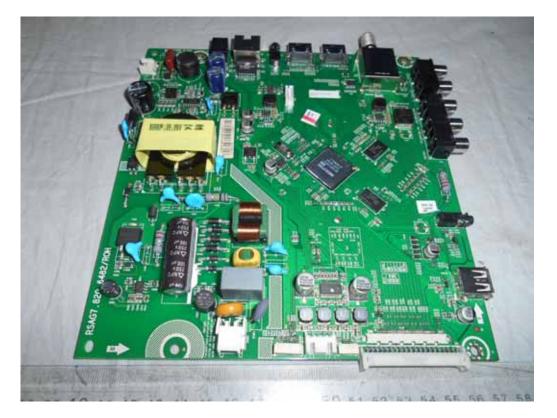

### FIGURE 3 LED LCD TV (M/N: LTDN32K220WUS) LCD PANEL LABEL

FIGURE 4 LED LCD TV (M/N: LTDN32K220WUS) MAIN BOARD (COMPONENT SIDE)