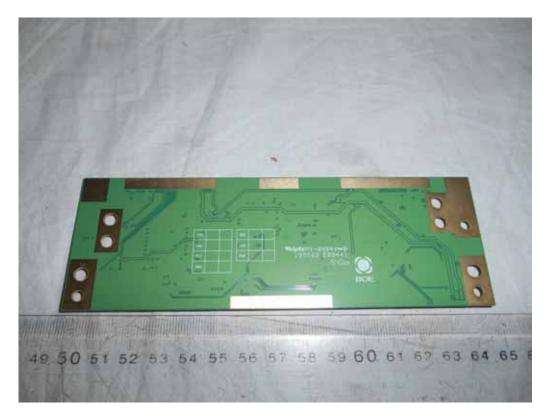

FIGURE 17 LED LCD TV (M/N: LTDN32K220WUS) SIGNAL BOARD (SOLDERED SIDE)

FIGURE 18 LED LCD TV (M/N: LTDN32K220WUS) CHIP ON SIGNAL BOARD