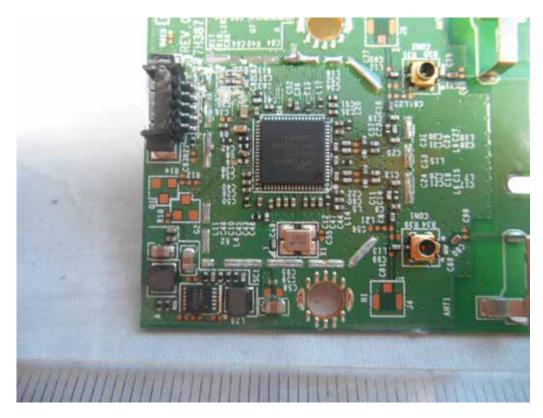

FIGURE 11 LED LCD TV (M/N: LTDN32K220WUS) CHIP & CRYSTAL ON RF BOARD

FIGURE 12 LED LCD TV (M/N: LTDN32K220WUS) KEY BOARD (COMPONENT SIDE)

FIGURE 13 LED LCD TV (M/N: LTDN32K220WUS) KEY BOARD (COMPONENT SIDE)