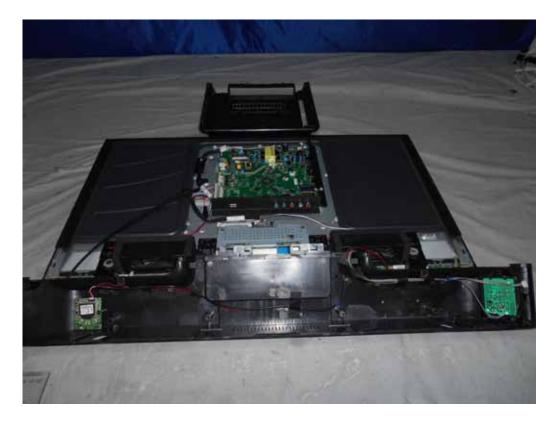

#### FIGURE 1 LED LCD TV (M/N: LTDN32K220WUS) COVER REMOVED



# FIGURE 2 LED LCD TV (M/N: LTDN32K220WUS) LABEL



### FIGURE 3 LED LCD TV (M/N: LTDN32K220WUS) LCD PANEL LABEL



FIGURE 4 LED LCD TV (M/N: LTDN32K220WUS) MAIN BOARD (COMPONENT SIDE)



### FIGURE 5 LED LCD TV (M/N: LTDN32K220WUS) MAIN BOARD (SOLDERED SIDE)



FIGURE 6 LED LCD TV (M/N: LTDN32K220WUS) CHIP & CRYSTAL ON MAIN BOARD



## FIGURE 7 LED LCD TV (M/N: LTDN32K220WUS) TUNER COVER REMOVED



FIGURE 8 LED LCD TV (M/N: LTDN32K220WUS) RF BOARD (COMPONENT SIDE)



FIGURE 9 LED LCD TV (M/N: LTDN32K220WUS) RF BOARD (SOLDERED SIDE)



FIGURE 10 LED LCD TV (M/N: LTDN32K220WUS) RF BOARD LABEL



FIGURE 11 LED LCD TV (M/N: LTDN32K220WUS) CHIP & CRYSTAL ON RF BOARD



FIGURE 12 LED LCD TV (M/N: LTDN32K220WUS) KEY BOARD (COMPONENT SIDE)



FIGURE 13 LED LCD TV (M/N: LTDN32K220WUS) KEY BOARD