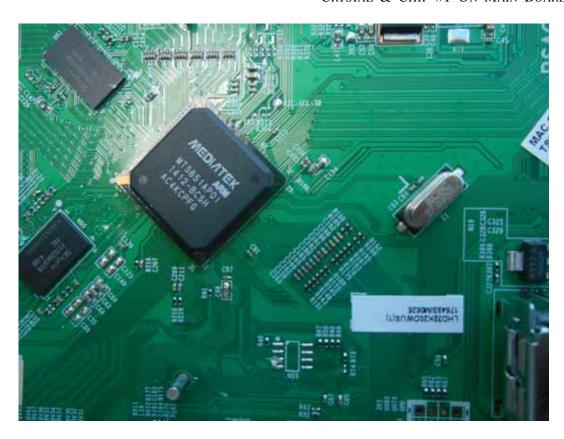

FIGURE 2 LED LCD TV (M/N: 32K20DW) LCD PANEL LABEL

FIGURE 4
LED LCD TV (M/N: 32K20DW)
POWER BOARD (SOLDERED SIDE)

FIGURE 6
LED LCD TV (M/N: 32K20DW)
MAIN BOARD (SOLDERED SIDE)

FIGURE 8 LED LCD TV (M/N: 32K20DW) CHIP #2 ON MAIN BOARD