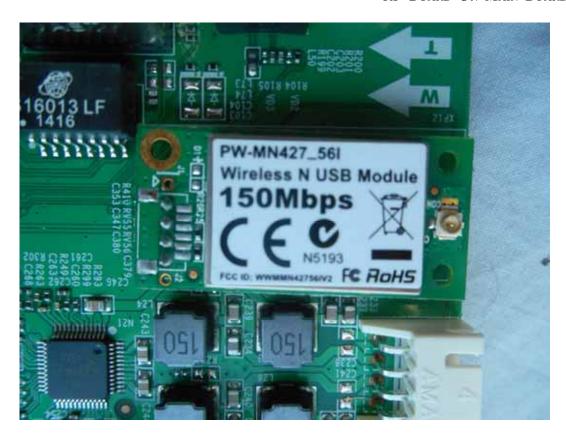

FIGURE 2 LED LCD TV (M/N: 32K20DW) LCD PANEL LABEL

FIGURE 4
LED LCD TV (M/N: 32K20DW)
POWER BOARD (SOLDERED SIDE)

FIGURE 6
LED LCD TV (M/N: 32K20DW)
MAIN BOARD (SOLDERED SIDE)

FIGURE 8 LED LCD TV (M/N: 32K20DW) CHIP #2 ON MAIN BOARD