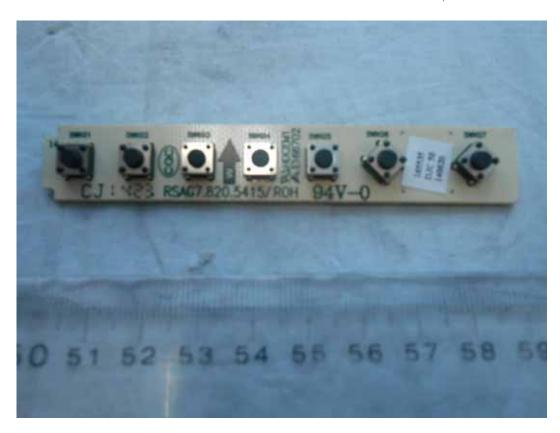

FIGURE 10 LED LCD TV (M/N: 32K20DW) TUNER COVER REMOVED

FIGURE 13 LED LCD TV (M/N: 32K20DW) KEY BOARD (SOLDERED SIDE)

FIGURE 15 LED LCD TV (M/N: 32K20DW) LCD PANEL CONTROL BOARD (SOLDERED SIDE)

FIGURE 16