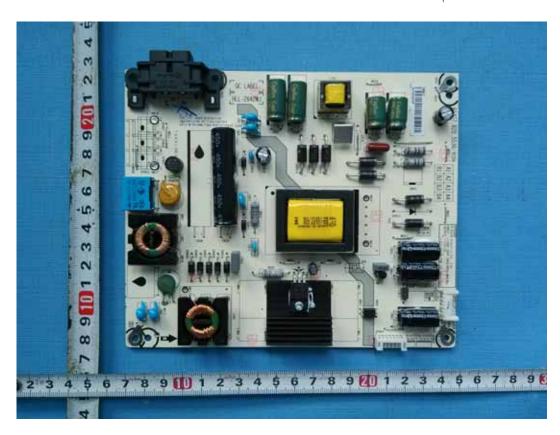

FIGURE 2 LED LCD TV (M/N: 32K20DW) LCD PANEL LABEL

FIGURE 4
LED LCD TV (M/N: 32K20DW)
POWER BOARD (SOLDERED SIDE)

FIGURE 6
LED LCD TV (M/N: 32K20DW)
MAIN BOARD (SOLDERED SIDE)

FIGURE 8 LED LCD TV (M/N: 32K20DW) CHIP #2 ON MAIN BOARD