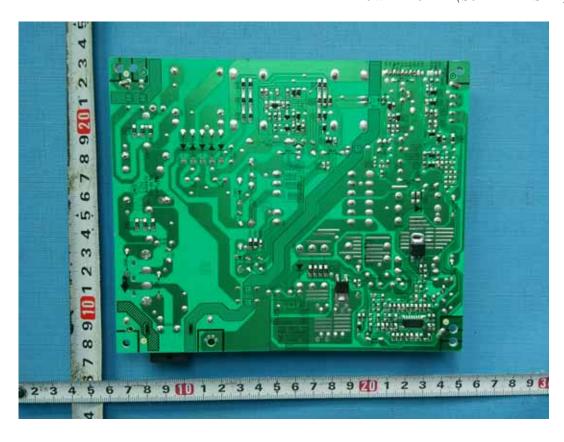

FIGURE 2 LED LCD TV (M/N: 32K20DW) LCD PANEL LABEL

FIGURE 4
LED LCD TV (M/N: 32K20DW)
POWER BOARD (SOLDERED SIDE)

FIGURE 6
LED LCD TV (M/N: 32K20DW)
MAIN BOARD (SOLDERED SIDE)

FIGURE 8 LED LCD TV (M/N: 32K20DW) CHIP #2 ON MAIN BOARD