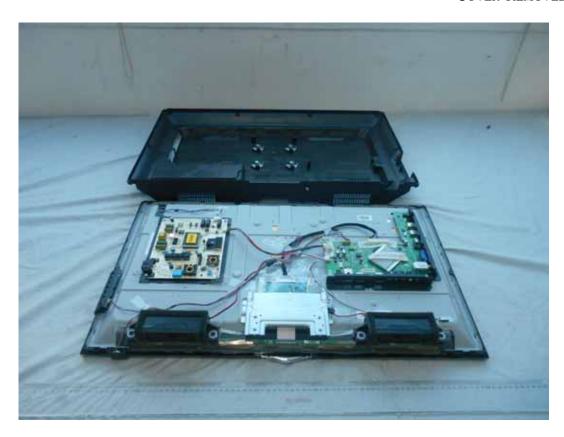

FIGURE 2 LED LCD TV (M/N: 32K20DW) LCD PANEL LABEL

FIGURE 4
LED LCD TV (M/N: 32K20DW)
POWER BOARD (SOLDERED SIDE)

FIGURE 6
LED LCD TV (M/N: 32K20DW)
MAIN BOARD (SOLDERED SIDE)

FIGURE 8 LED LCD TV (M/N: 32K20DW) CHIP #2 ON MAIN BOARD