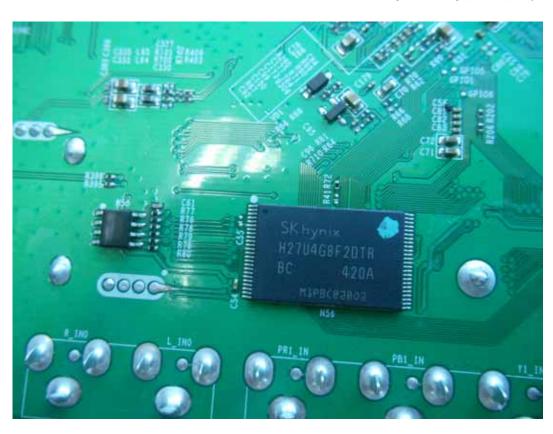

FIGURE 2 LED LCD TV (M/N: 32K20DW) LCD PANEL LABEL





FIGURE 4
LED LCD TV (M/N: 32K20DW)
POWER BOARD (SOLDERED SIDE)





FIGURE 6
LED LCD TV (M/N: 32K20DW)
MAIN BOARD (SOLDERED SIDE)





FIGURE 8 LED LCD TV (M/N: 32K20DW) CHIP #2 ON MAIN BOARD





FIGURE 10 LED LCD TV (M/N: 32K20DW) TUNER COVER REMOVED







FIGURE 13 LED LCD TV (M/N: 32K20DW) KEY BOARD (SOLDERED SIDE)





FIGURE 15 LED LCD TV (M/N: 32K20DW) LCD PANEL CONTROL BOARD (SOLDERED SIDE)



FIGURE 16

LED LCD TV (M/N: 32K20DW)

CRYSTAL & CHIP ON LCD PANEL CONTROL BOARD





FIGURE 18
LED LCD TV (M/N: 32K20DW)
LCD PANEL CONTROL BOARD (COMPONENT SIDE #2)





FIGURE 20 LED LCD TV (M/N: 32K20DW) LCD PANEL CONTROL BOARD (SOLDERED SIDE #2)



FIGURE 21 LED LCD TV (M/N: 32K20DW) DEBUG #1



FIGURE 22 LED LCD TV (M/N: 32K20DW) DEBUG #2



FIGURE 23 LED LCD TV (M/N: 32K20DW) DEBUG #3