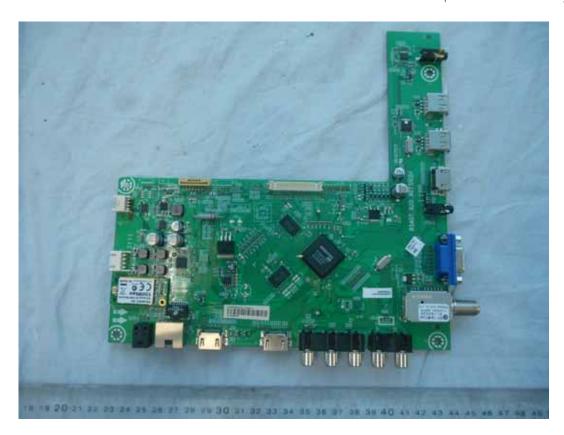

FIGURE 2 LED LCD TV (M/N: 32K20DW) LCD PANEL LABEL

FIGURE 4
LED LCD TV (M/N: 32K20DW)
POWER BOARD (SOLDERED SIDE)

FIGURE 6
LED LCD TV (M/N: 32K20DW)
MAIN BOARD (SOLDERED SIDE)

FIGURE 8 LED LCD TV (M/N: 32K20DW) CHIP #2 ON MAIN BOARD