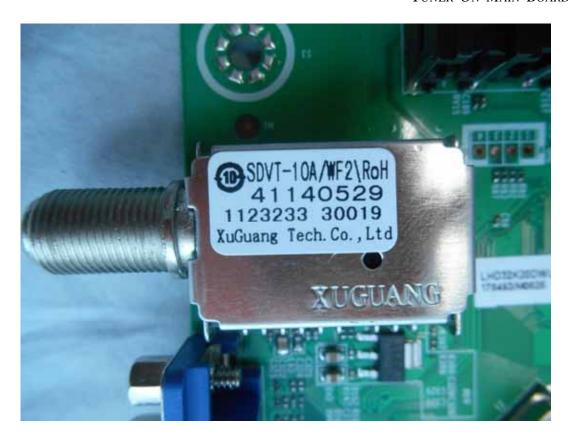

FIGURE 10 LED LCD TV (M/N: 32K20DW) TUNER COVER REMOVED

FIGURE 13 LED LCD TV (M/N: 32K20DW) KEY BOARD (SOLDERED SIDE)

FIGURE 15 LED LCD TV (M/N: 32K20DW) LCD PANEL CONTROL BOARD (SOLDERED SIDE)

FIGURE 16