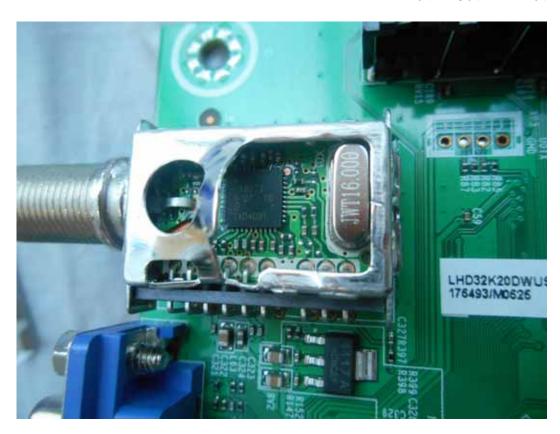

FIGURE 10 LED LCD TV (M/N: 32K20DW) TUNER COVER REMOVED

FIGURE 13 LED LCD TV (M/N: 32K20DW) KEY BOARD (SOLDERED SIDE)

FIGURE 15 LED LCD TV (M/N: 32K20DW) LCD PANEL CONTROL BOARD (SOLDERED SIDE)

FIGURE 16