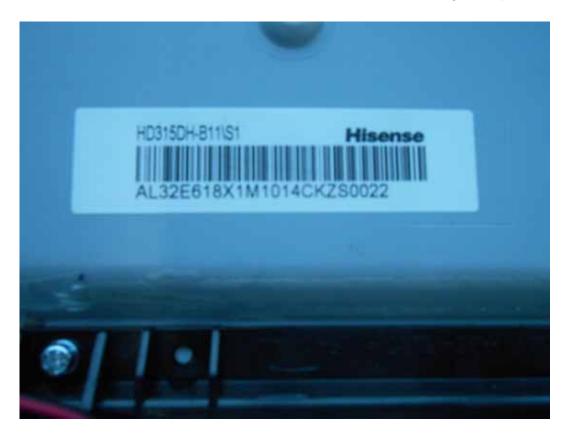

FIGURE 2 LED LCD TV (M/N: 32K20DW) LCD PANEL LABEL

FIGURE 4
LED LCD TV (M/N: 32K20DW)
POWER BOARD (SOLDERED SIDE)

FIGURE 6
LED LCD TV (M/N: 32K20DW)
MAIN BOARD (SOLDERED SIDE)

FIGURE 8 LED LCD TV (M/N: 32K20DW) CHIP #2 ON MAIN BOARD