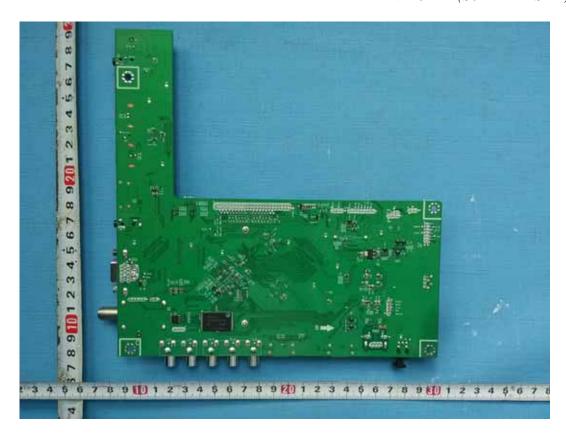

FIGURE 2 LED LCD TV (M/N: 32K20DW) LCD PANEL LABEL

FIGURE 4
LED LCD TV (M/N: 32K20DW)
POWER BOARD (SOLDERED SIDE)

FIGURE 6
LED LCD TV (M/N: 32K20DW)
MAIN BOARD (SOLDERED SIDE)

FIGURE 8 LED LCD TV (M/N: 32K20DW) CHIP #2 ON MAIN BOARD