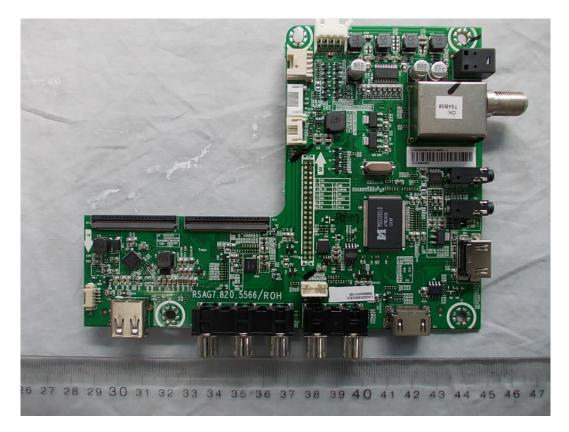

FIGURE 1 LED LCD TV (M/N: 32K20D) COVER REMOVED

FIGURE 2 LED LCD TV (M/N: 32K20D) LCD PANEL LABEL

Figure 4 LED LCD TV (M/N: 32K20D) Power Board (Soldered Side)

FIGURE 5 LED LCD TV (M/N: 32K20D) MAIN BOARD (COMPONENT SIDE)