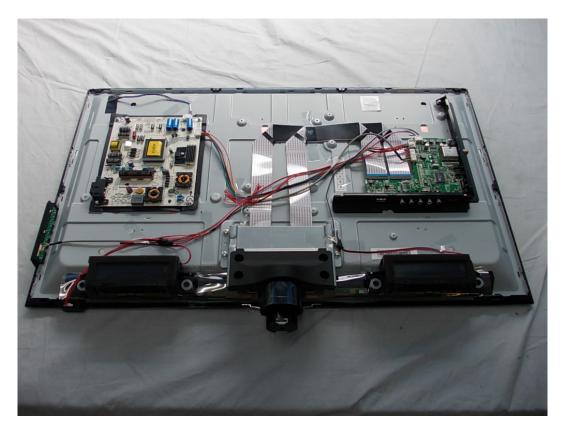

FIGURE 1 LED LCD TV (M/N: 32K20D) COVER REMOVED

FIGURE 2 LED LCD TV (M/N: 32K20D) LCD PANEL LABEL

Figure 4 LED LCD TV (M/N: 32K20D) Power Board (Soldered Side)

FIGURE 5 LED LCD TV (M/N: 32K20D) MAIN BOARD (COMPONENT SIDE)