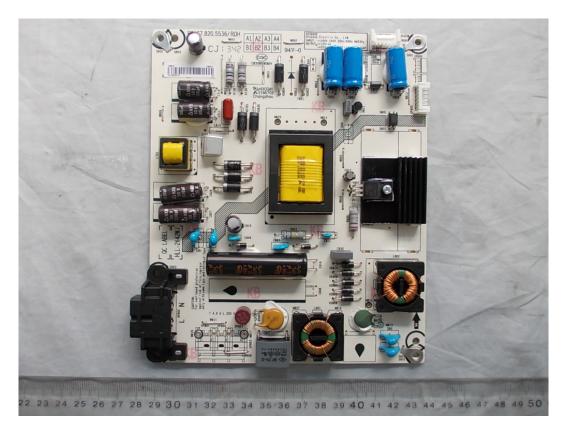

FIGURE 1 LED LCD TV (M/N: 32K20D) COVER REMOVED

FIGURE 2 LED LCD TV (M/N: 32K20D) LCD PANEL LABEL

Figure 4 LED LCD TV (M/N: 32K20D) Power Board (Soldered Side)

FIGURE 5 LED LCD TV (M/N: 32K20D) MAIN BOARD (COMPONENT SIDE)