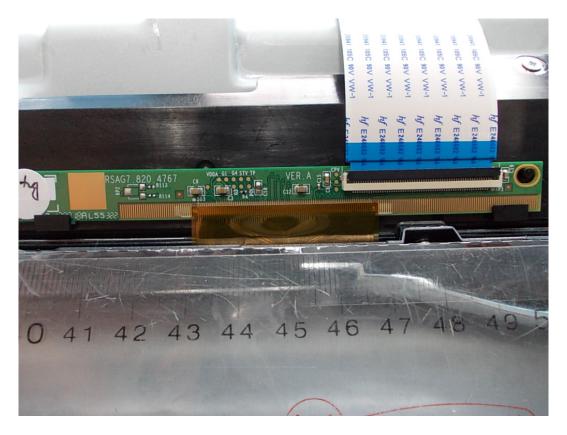

## FIGURE 11 LED LCD TV (M/N: 32K20D) LCD PANEL CONTROL BOARD (COMPONENT SIDE #1)

FIGURE 12 LED LCD TV (M/N: 32K20D) LCD PANEL CONTROL BOARD (COMPONENT SIDE #2)