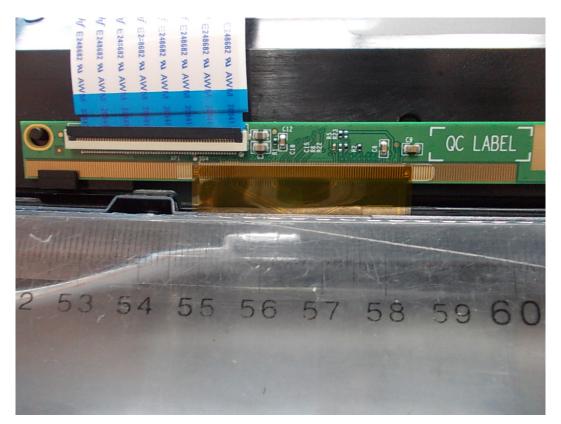

## FIGURE 11 LED LCD TV (M/N: 32K20D) LCD PANEL CONTROL BOARD (COMPONENT SIDE #1)

FIGURE 12 LED LCD TV (M/N: 32K20D) LCD PANEL CONTROL BOARD (COMPONENT SIDE #2)