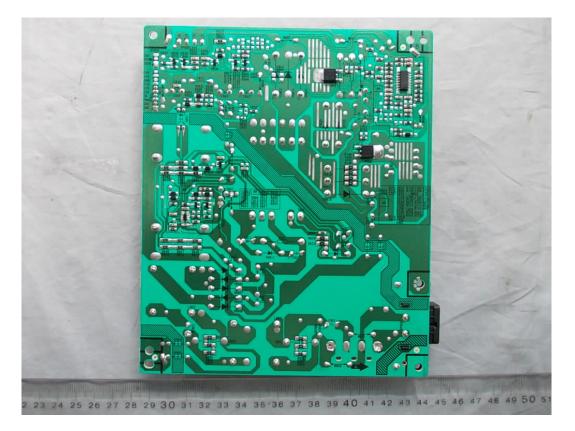

FIGURE 1 LED LCD TV (M/N: 32K20D) COVER REMOVED

FIGURE 2 LED LCD TV (M/N: 32K20D) LCD PANEL LABEL

Figure 4 LED LCD TV (M/N: 32K20D) Power Board (Soldered Side)

FIGURE 5 LED LCD TV (M/N: 32K20D) MAIN BOARD (COMPONENT SIDE)