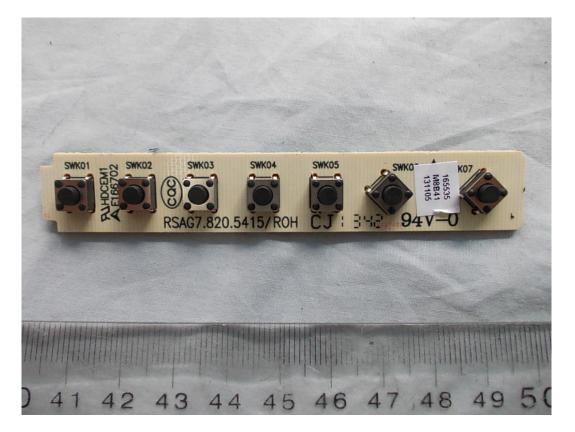

FIGURE 6 LED LCD TV (M/N: 32K20D) MAIN BOARD (SOLDERED SIDE)

FIGURE 7 LED LCD TV (M/N: 32K20D) CHIP & CRYSTAL ON MAIN BOARD

FIGURE 8 LED LCD TV (M/N: 32K20D) KEY BOARD (COMPONENT SIDE)

FIGURE 9 LED LCD TV (M/N: 32K20D) KEY BOARD (SOLDERED SIDE)