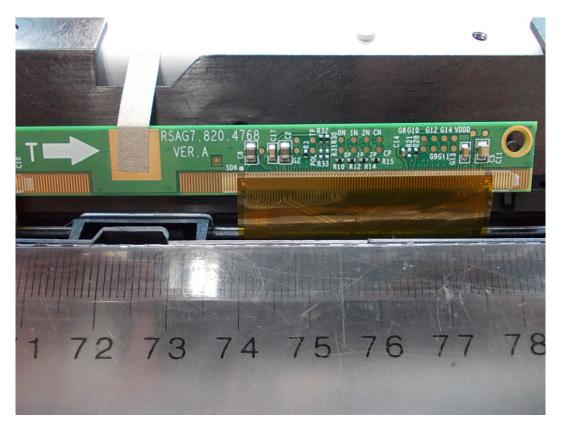

## FIGURE 13 LED LCD TV (M/N: 32K20D) LCD PANEL CONTROL BOARD (COMPONENT SIDE #3)

FIGURE 14 LED LCD TV (M/N: 32K20D) LCD PANEL CONTROL BOARD (SOLDERED SIDE #1)

## FIGURE 15 LED LCD TV (M/N: 32K20D) LCD PANEL CONTROL BOARD (SOLDERED SIDE #2)

FIGURE 16 LED LCD TV (M/N: 32K20D) LCD PANEL CONTROL BOARD (SOLDERED SIDE #3)