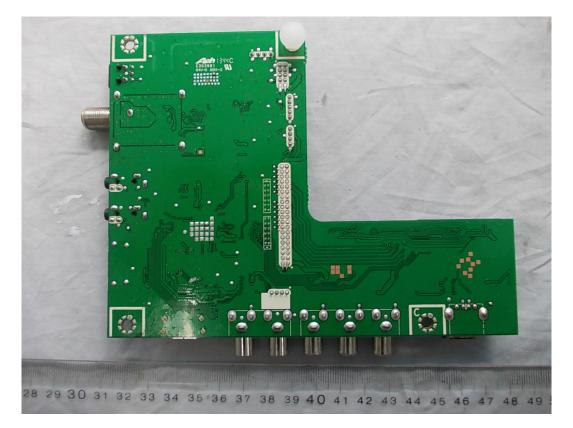

FIGURE 6 LED LCD TV (M/N: 32K20D) MAIN BOARD (SOLDERED SIDE)

FIGURE 7 LED LCD TV (M/N: 32K20D) CHIP & CRYSTAL ON MAIN BOARD

FIGURE 8 LED LCD TV (M/N: 32K20D) KEY BOARD (COMPONENT SIDE)

FIGURE 9 LED LCD TV (M/N: 32K20D) KEY BOARD (SOLDERED SIDE)