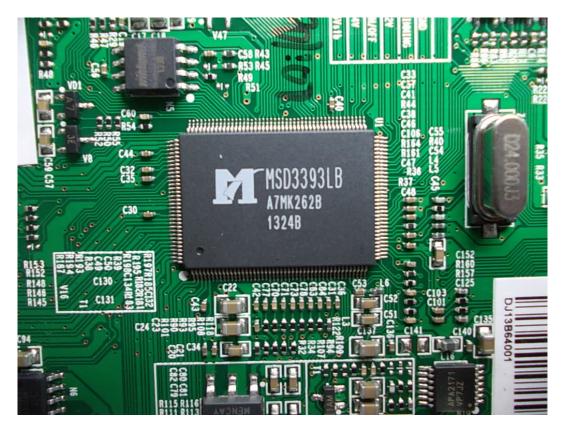

FIGURE 6 LED LCD TV (M/N: 32K20D) MAIN BOARD (SOLDERED SIDE)

FIGURE 7 LED LCD TV (M/N: 32K20D) CHIP & CRYSTAL ON MAIN BOARD

FIGURE 8 LED LCD TV (M/N: 32K20D) KEY BOARD (COMPONENT SIDE)

FIGURE 9 LED LCD TV (M/N: 32K20D) KEY BOARD (SOLDERED SIDE)