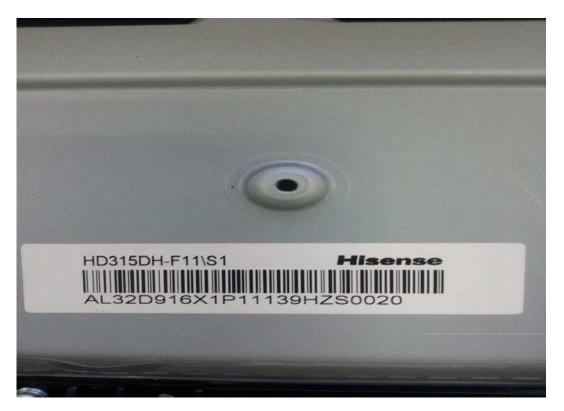

FIGURE 1 LED LCD TV (M/N: 32K20D) COVER REMOVED

FIGURE 2 LED LCD TV (M/N: 32K20D) LCD PANEL LABEL

Figure 4 LED LCD TV (M/N: 32K20D) Power Board (Soldered Side)

FIGURE 5 LED LCD TV (M/N: 32K20D) MAIN BOARD (COMPONENT SIDE)