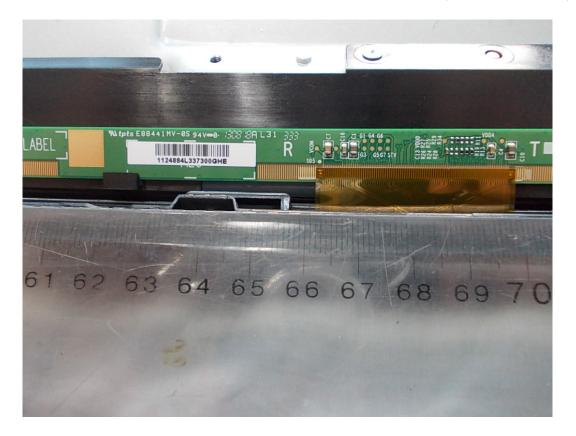

## FIGURE 13 LED LCD TV (M/N: 32K20D) LCD PANEL CONTROL BOARD (COMPONENT SIDE #3)

FIGURE 14 LED LCD TV (M/N: 32K20D) LCD PANEL CONTROL BOARD (SOLDERED SIDE #1)