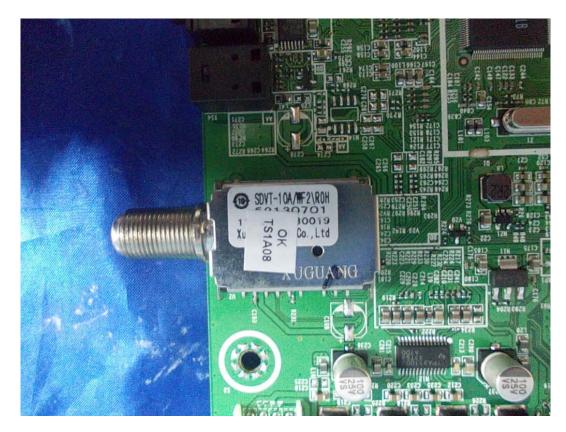

### FIGURE 7 LED LCD TV (M/N: LHD32A300MUS) TUNER ON MAIN BOARD

FIGURE 8 LED LCD TV (M/N: LHD32A300MUS) CHIP & CRYSTAL ON MAIN BOARD