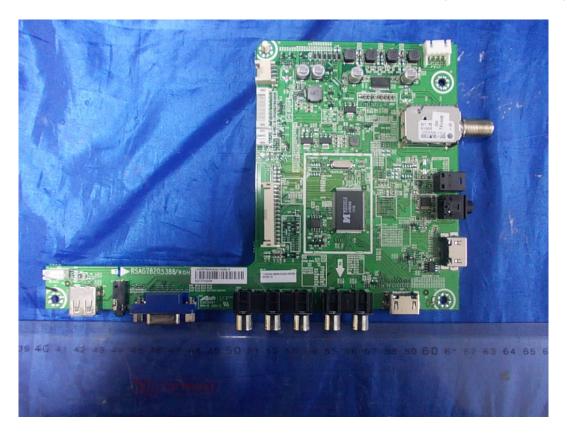

#### FIGURE 5 LED LCD TV (M/N: LHD32A300MUS) MAIN BOARD (COMPONENT SIDE)

FIGURE 6 LED LCD TV (M/N: LHD32A300MUS) MAIN BOARD (SOLDERED SIDE)