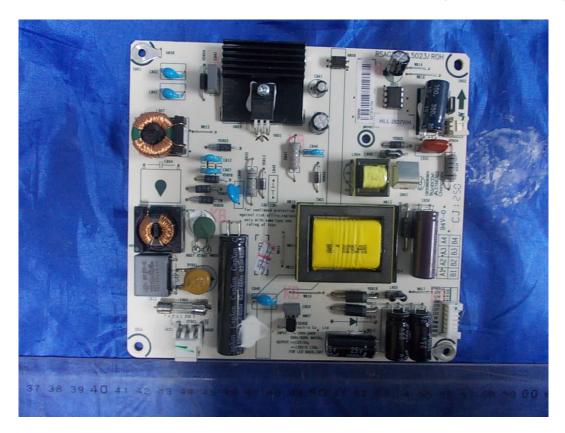

#### FIGURE 3 LED LCD TV (M/N: LHD32A300MUS) POWER BOARD (COMPONENT SIDE)

FIGURE 4 LED LCD TV (M/N: LHD32A300MUS) Power Board (Soldered Side)