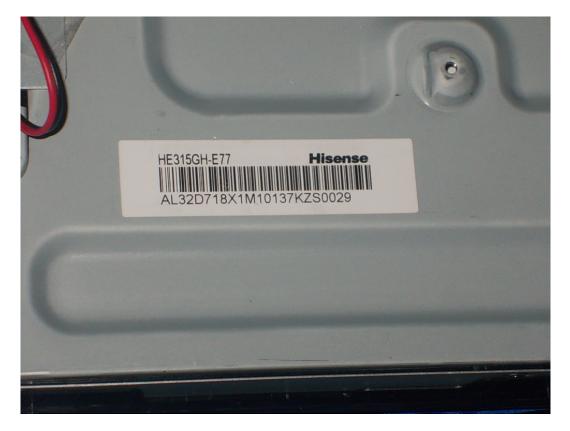

FIGURE 1 LED LCD TV (M/N: LHD32A300MUS) COVER REMOVED

FIGURE 2 LED LCD TV (M/N: LHD32A300MUS) PANEL LABEL