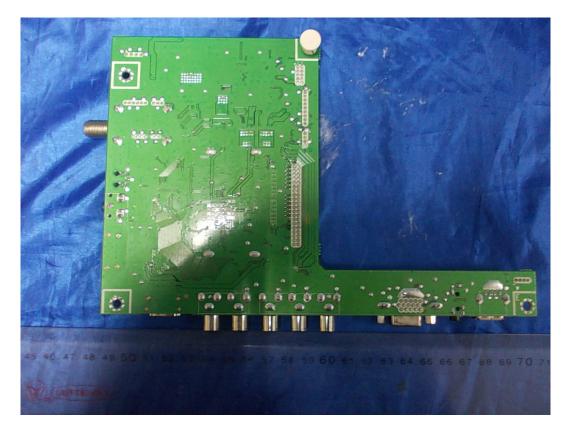

#### FIGURE 5 LED LCD TV (M/N: LHD32A300MUS) MAIN BOARD (COMPONENT SIDE)

FIGURE 6 LED LCD TV (M/N: LHD32A300MUS) MAIN BOARD (SOLDERED SIDE)