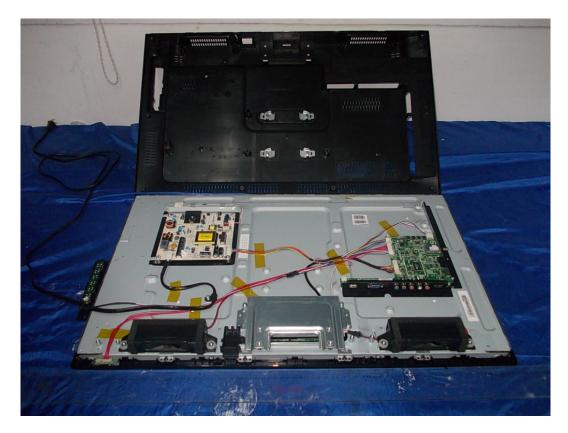

FIGURE 1 LED LCD TV (M/N: LHD32A300MUS) COVER REMOVED

FIGURE 2 LED LCD TV (M/N: LHD32A300MUS) PANEL LABEL