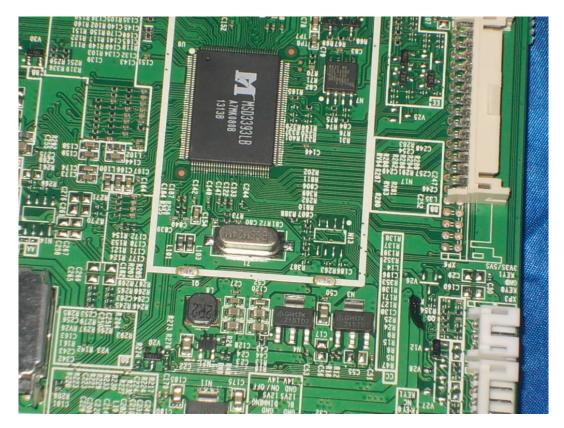

### FIGURE 7 LED LCD TV (M/N: LHD32A300MUS) TUNER ON MAIN BOARD

FIGURE 8 LED LCD TV (M/N: LHD32A300MUS) CHIP & CRYSTAL ON MAIN BOARD