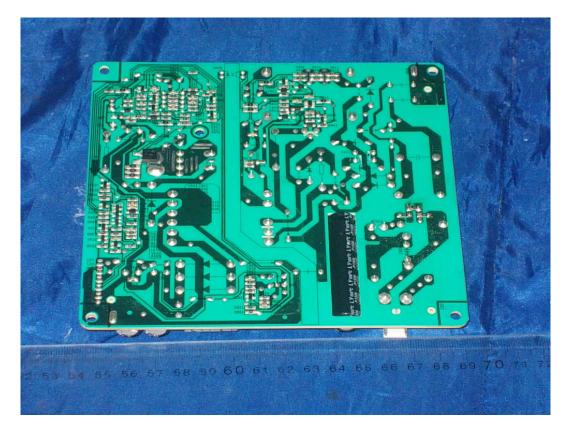

#### FIGURE 3 LED LCD TV (M/N: LHD32A300MUS) POWER BOARD (COMPONENT SIDE)

FIGURE 4 LED LCD TV (M/N: LHD32A300MUS) Power Board (Soldered Side)