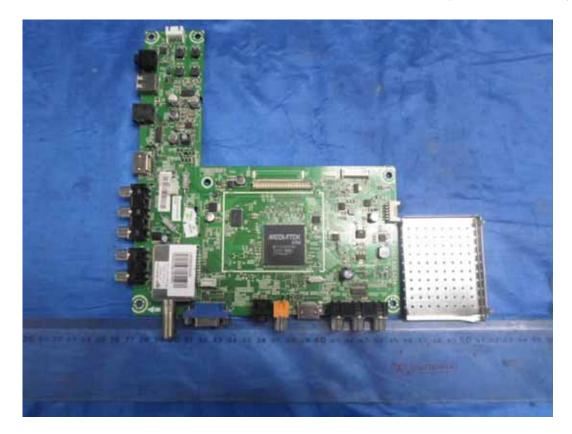

# FIGURE 4 LED LCD TV (M/N: LHD32K310HUS) MAIN BOARD (COMPONENT SIDE)

FIGURE 5 LED LCD TV (M/N: LHD32K310HUS) MAIN BOARD (SOLDERED SIDE)