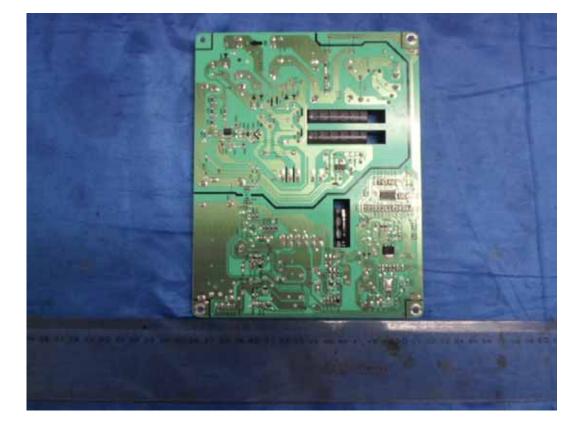

# FIGURE 2 LED LCD TV (M/N: LHD32K310HUS) POWER BOARD (COMPONENT SIDE)

FIGURE 3 LED LCD TV (M/N: LHD32K310HUS) POWER BOARD (SOLDERED SIDE)