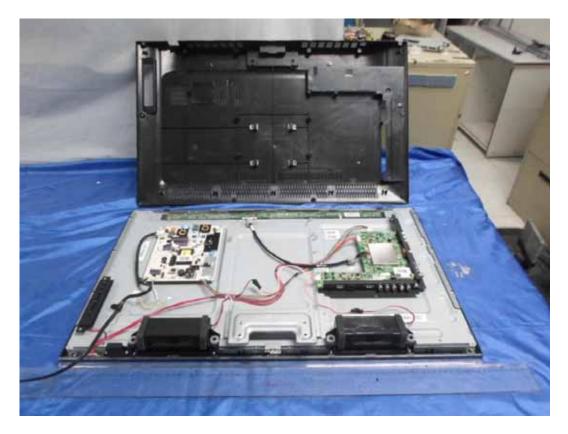

Figure 1 LED LCD TV (M/N: LHD32K310HUS) Cover Removed



# FIGURE 2 LED LCD TV (M/N: LHD32K310HUS) POWER BOARD (COMPONENT SIDE)



FIGURE 3 LED LCD TV (M/N: LHD32K310HUS) POWER BOARD (SOLDERED SIDE)



# FIGURE 4 LED LCD TV (M/N: LHD32K310HUS) MAIN BOARD (COMPONENT SIDE)



FIGURE 5 LED LCD TV (M/N: LHD32K310HUS) MAIN BOARD (SOLDERED SIDE)



### FIGURE 6 LED LCD TV (M/N: LHD32K310HUS) CRYSTAL ON MAIN BOARD



FIGURE 7 LED LCD TV (M/N: LHD32K310HUS) CHIP ON MAIN BOARD



# FIGURE 8 LED LCD TV (M/N: LHD32K310HUS) TUNER ON MAIN BOARD



#### FIGURE 9 LED LCD TV (M/N: LHD32K310HUS) KEY BOARD (COMPONENT SIDE)



FIGURE 10 LED LCD TV (M/N: LHD32K310HUS) KEY BOARD (SOLDERED SIDE)



# FIGURE 11 LED LCD TV (M/N: LHD32K310HUS) IR BOARD (COMPONENT SIDE)



FIGURE 12 LED LCD TV (M/N: LHD32K310HUS) IR BOARD (SOLDERED SIDE)



## FIGURE 13 LED LCD TV (M/N