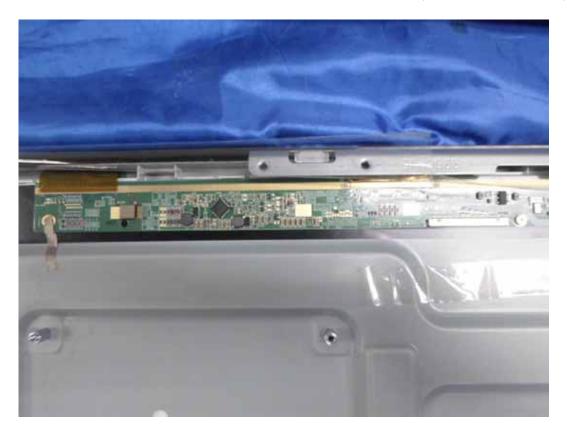

#### FIGURE 15 LED LCD TV (M/N: LHD32K310HUS) HIGH VOLTAGE BOARD (SOLDERED SIDE)

FIGURE 16 LED LCD TV (M/N: LHD32K310HUS) LABEL ON LCD PANEL

FIGURE 17 LED LCD TV (M/N: LHD32K310HUS) DEBUG #1

FIGURE 18 LED LCD TV (M/N: LHD32K310HUS) DEBUG #2