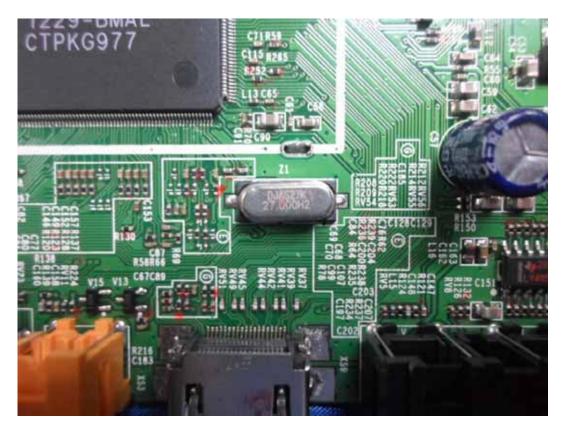

### FIGURE 6 LED LCD TV (M/N: LHD32K310HUS) CRYSTAL ON MAIN BOARD

FIGURE 7 LED LCD TV (M/N: LHD32K310HUS) CHIP ON MAIN BOARD