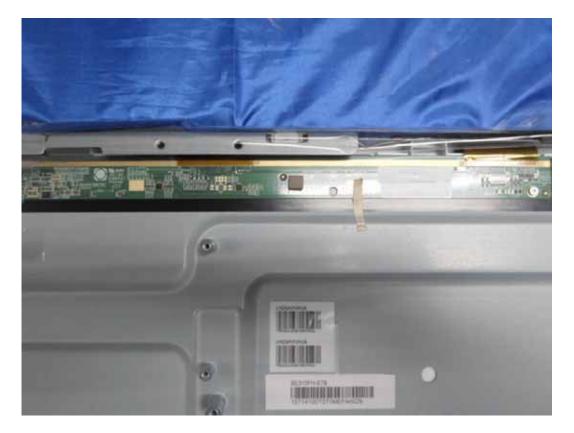

#### FIGURE 15 LED LCD TV (M/N: LHD32K310HUS) HIGH VOLTAGE BOARD (SOLDERED SIDE)

FIGURE 16 LED LCD TV (M/N: LHD32K310HUS) LABEL ON LCD PANEL

FIGURE 17 LED LCD TV (M/N: LHD32K310HUS) DEBUG #1

FIGURE 18 LED LCD TV (M/N: LHD32K310HUS) DEBUG #2