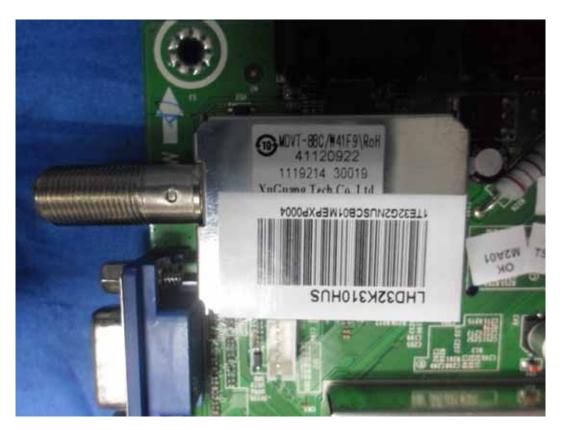

Figure 1 LED LCD TV (M/N: LHD32K310HUS) Cover Removed



# FIGURE 2 LED LCD TV (M/N: LHD32K310HUS) POWER BOARD (COMPONENT SIDE)



FIGURE 3 LED LCD TV (M/N: LHD32K310HUS) POWER BOARD (SOLDERED SIDE)



# FIGURE 4 LED LCD TV (M/N: LHD32K310HUS) MAIN BOARD (COMPONENT SIDE)



FIGURE 5 LED LCD TV (M/N: LHD32K310HUS) MAIN BOARD (SOLDERED SIDE)



### FIGURE 6 LED LCD TV (M/N: LHD32K310HUS) CRYSTAL ON MAIN BOARD



FIGURE 7 LED LCD TV (M/N: LHD32K310HUS) CHIP ON MAIN BOARD



# FIGURE 8 LED LCD TV (M/N: LHD32K310HUS) TUNER ON MAIN BOARD



#### FIGURE 9 LED LCD TV (M/N: LHD32K310HUS) KEY BOARD (COMPONENT SIDE)



FIGURE 10 LED LCD TV (M/N: LHD32K310HUS) KEY BOARD (SOLDERED SIDE)



# FIGURE 11 LED LCD TV (M/N: LHD32K310HUS) IR BOARD (COMPONENT SIDE)



FIGURE 12 LED LCD TV (M/N: LHD32K310HUS) IR BOARD (SOLDERED SIDE)



## FIGURE 13 LED LCD TV (M/N: LHD32K310HUS) HIGH VOLTAGE BOARD (COMPONENT SIDE #1)



FIGURE 14 LED LCD TV (M/N: LHD32K310HUS) HIGH VOLTAGE BOARD (COMPONENT SIDE #2)



#### FIGURE 15 LED LCD TV (M/N: LHD32K310HUS) HIGH VOLTAGE BOARD (SOLDERED SIDE)



FIGURE 16 LED LCD TV (M/N: LHD32K310HUS) LABEL ON LCD PANEL



FIGURE 17 LED LCD TV (M/N: LHD32K310HUS) DEBUG #1



FIGURE 18 LED LCD TV (M/N: LHD32K310HUS) DEBUG #2