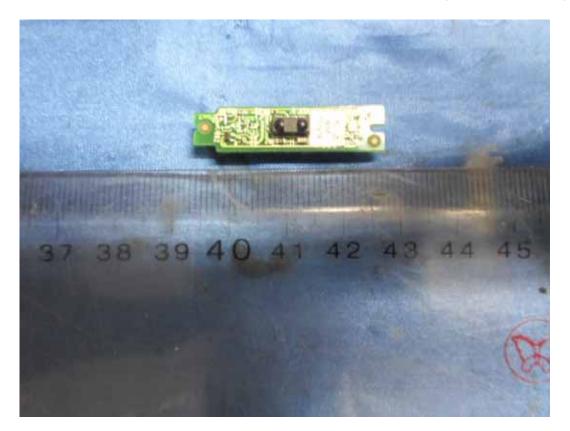

# FIGURE 11 LED LCD TV (M/N: LHD32K310HUS) IR BOARD (COMPONENT SIDE)

FIGURE 12 LED LCD TV (M/N: LHD32K310HUS) IR BOARD (SOLDERED SIDE)