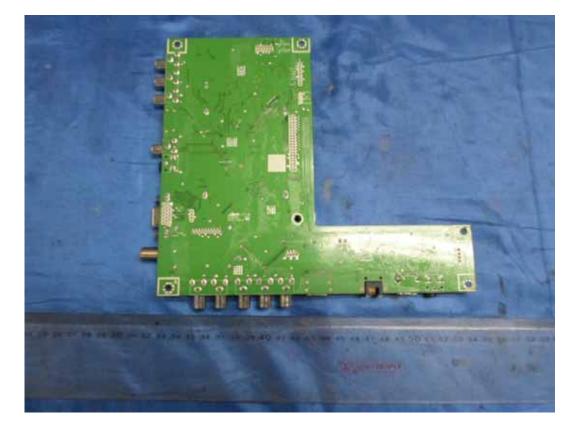

# FIGURE 4 LED LCD TV (M/N: LHD32K310HUS) MAIN BOARD (COMPONENT SIDE)

FIGURE 5 LED LCD TV (M/N: LHD32K310HUS) MAIN BOARD (SOLDERED SIDE)