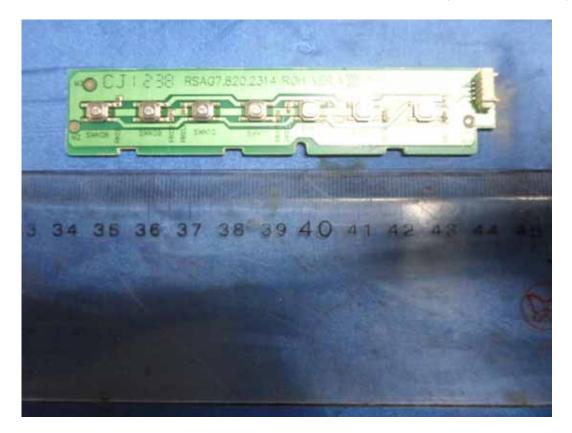

#### FIGURE 9 LED LCD TV (M/N: LHD32K310HUS) KEY BOARD (COMPONENT SIDE)

FIGURE 10 LED LCD TV (M/N: LHD32K310HUS) KEY BOARD (SOLDERED SIDE)