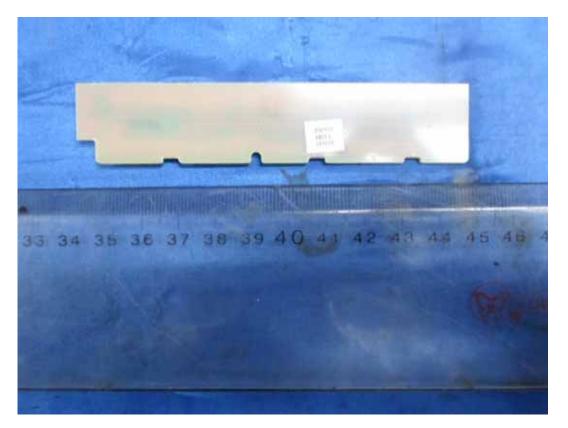

#### FIGURE 9 LED LCD TV (M/N: LHD32K310HUS) KEY BOARD (COMPONENT SIDE)

FIGURE 10 LED LCD TV (M/N: LHD32K310HUS) KEY BOARD (SOLDERED SIDE)