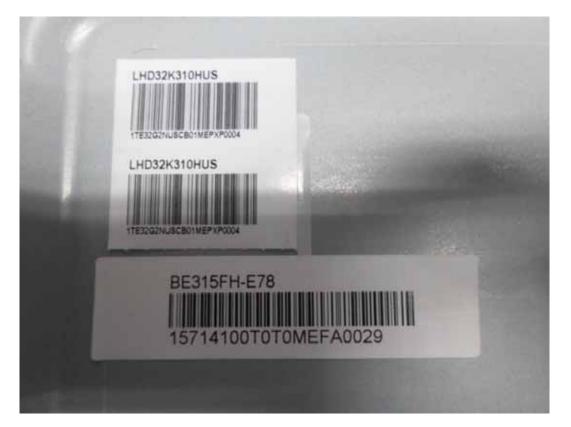

#### FIGURE 15 LED LCD TV (M/N: LHD32K310HUS) HIGH VOLTAGE BOARD (SOLDERED SIDE)

FIGURE 16 LED LCD TV (M/N: LHD32K310HUS) LABEL ON LCD PANEL

FIGURE 17 LED LCD TV (M/N: LHD32K310HUS) DEBUG #1

FIGURE 18 LED LCD TV (M/N: LHD32K310HUS) DEBUG #2