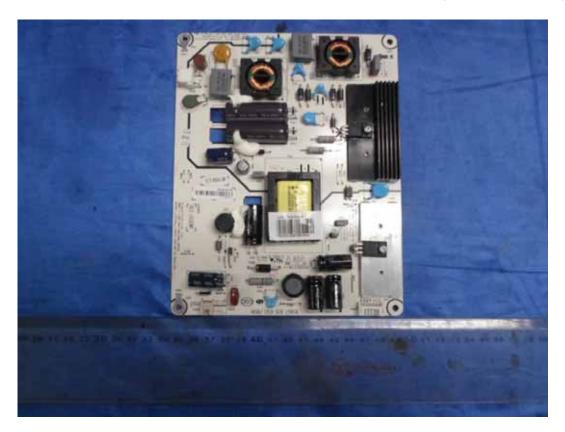

# FIGURE 2 LED LCD TV (M/N: LHD32K310HUS) POWER BOARD (COMPONENT SIDE)

FIGURE 3 LED LCD TV (M/N: LHD32K310HUS) POWER BOARD (SOLDERED SIDE)