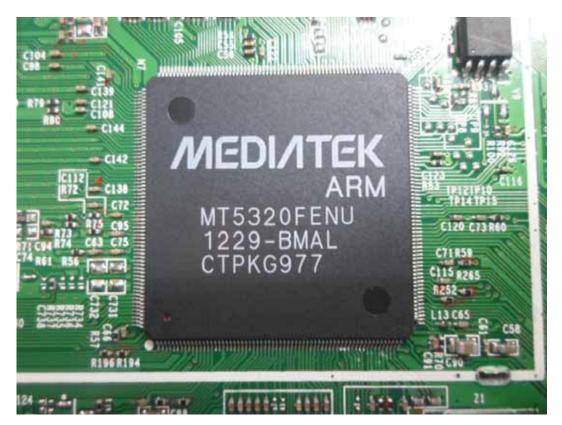

### FIGURE 6 LED LCD TV (M/N: LHD32K310HUS) CRYSTAL ON MAIN BOARD

FIGURE 7 LED LCD TV (M/N: LHD32K310HUS) CHIP ON MAIN BOARD