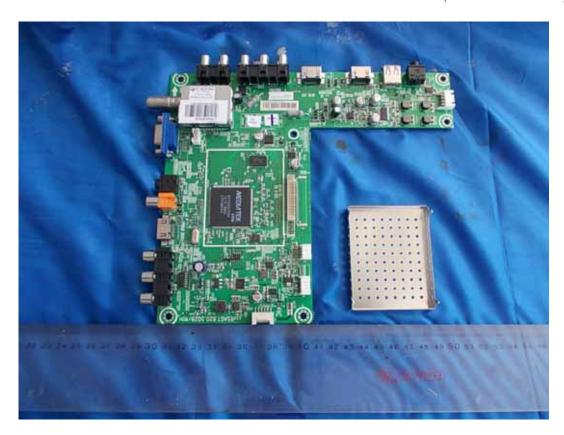

FIGURE 1 LCD TV (M/N: LHD32K26NUS) COVER REMOVED

FIGURE 3
LCD TV (M/N: LHD32K26NUS)
POWER BOARD (SOLDERED SIDE)

FIGURE 5 LCD TV (M/N: LHD32K26NUS) MAIN BOARD (SOLDERED SIDE)

FIGURE 7 LCD TV (M/N: LHD32K26NUS) CHIP ON MAIN BOARD