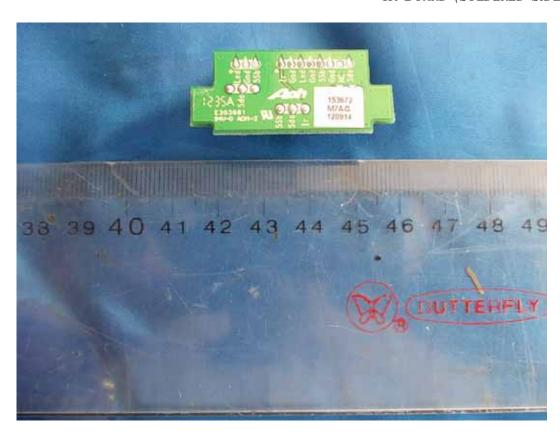

FIGURE 8 LCD TV (M/N: LHD32K26NUS) TUNER ON MAIN BOARD

FIGURE 10 LCD TV (M/N: LHD32K26NUS) KEY BOARD (SOLDERED SIDE)

FIGURE 12 LCD TV (M/N: LHD32K26NUS) IR BOARD (SOLDERED SIDE)

FIGURE 14

LCD TV (M/N: LHD32K26NUS)