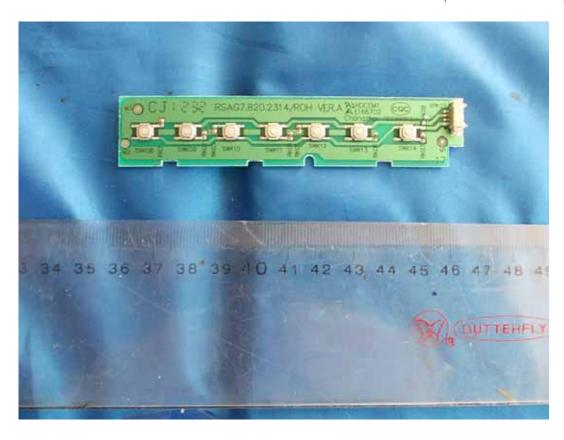

FIGURE 8 LCD TV (M/N: LHD32K26NUS) TUNER ON MAIN BOARD

FIGURE 10 LCD TV (M/N: LHD32K26NUS) KEY BOARD (SOLDERED SIDE)

FIGURE 12 LCD TV (M/N: LHD32K26NUS) IR BOARD (SOLDERED SIDE)

FIGURE 14

LCD TV (M/N: LHD32K26NUS)