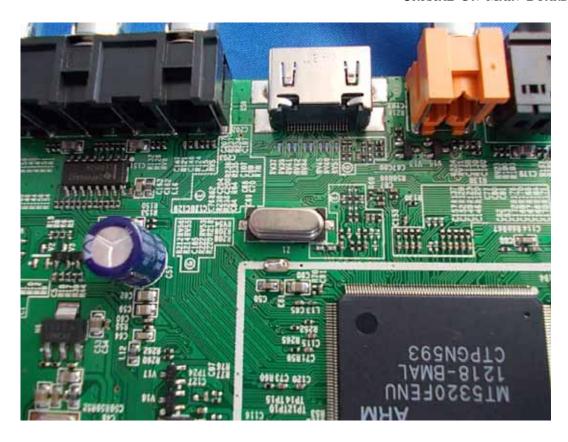

FIGURE 1 LCD TV (M/N: LHD32K26NUS) COVER REMOVED

FIGURE 3
LCD TV (M/N: LHD32K26NUS)
POWER BOARD (SOLDERED SIDE)

FIGURE 5 LCD TV (M/N: LHD32K26NUS) MAIN BOARD (SOLDERED SIDE)

FIGURE 7 LCD TV (M/N: LHD32K26NUS) CHIP ON MAIN BOARD