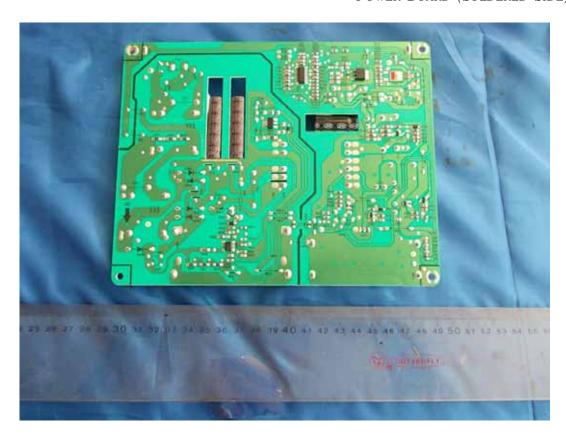

FIGURE 1 LCD TV (M/N: LHD32K26NUS) COVER REMOVED

FIGURE 3
LCD TV (M/N: LHD32K26NUS)
POWER BOARD (SOLDERED SIDE)

FIGURE 5 LCD TV (M/N: LHD32K26NUS) MAIN BOARD (SOLDERED SIDE)

FIGURE 7 LCD TV (M/N: LHD32K26NUS) CHIP ON MAIN BOARD