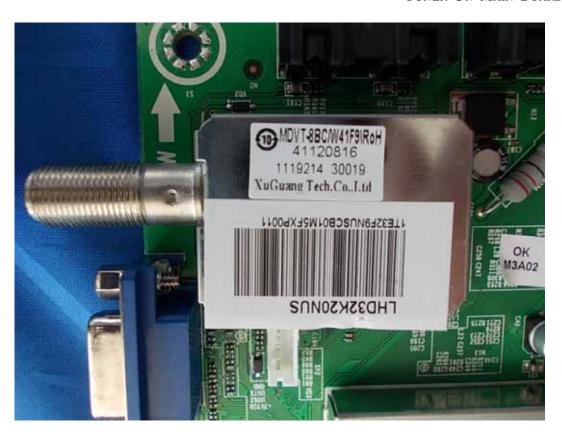

FIGURE 8 LCD TV (M/N: LHD32K26NUS) TUNER ON MAIN BOARD

FIGURE 10 LCD TV (M/N: LHD32K26NUS) KEY BOARD (SOLDERED SIDE)

FIGURE 12 LCD TV (M/N: LHD32K26NUS) IR BOARD (SOLDERED SIDE)

FIGURE 14

LCD TV (M/N: LHD32K26NUS)