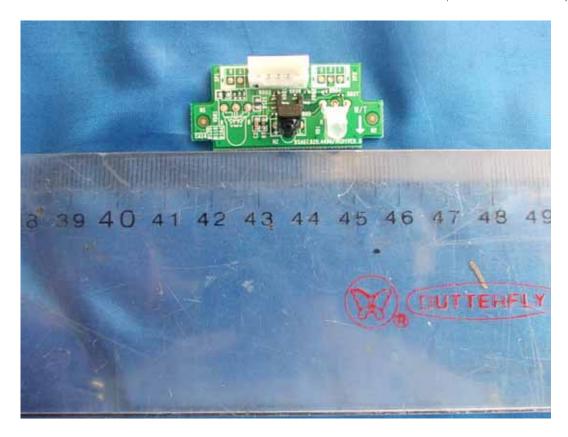

FIGURE 8 LCD TV (M/N: LHD32K26NUS) TUNER ON MAIN BOARD

FIGURE 10 LCD TV (M/N: LHD32K26NUS) KEY BOARD (SOLDERED SIDE)

FIGURE 12 LCD TV (M/N: LHD32K26NUS) IR BOARD (SOLDERED SIDE)

FIGURE 14

LCD TV (M/N: LHD32K26NUS)