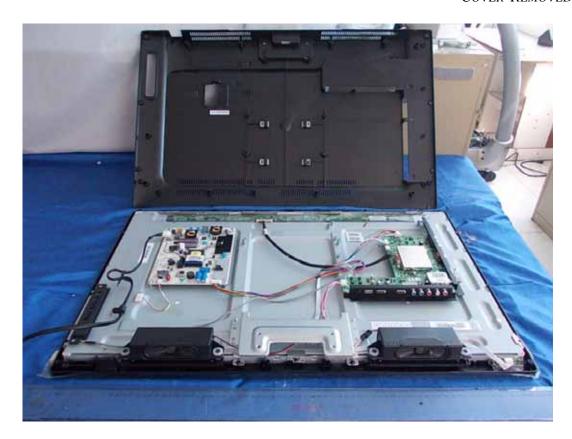

FIGURE 1 LCD TV (M/N: LHD32K26NUS) COVER REMOVED

FIGURE 3
LCD TV (M/N: LHD32K26NUS)
POWER BOARD (SOLDERED SIDE)

FIGURE 5 LCD TV (M/N: LHD32K26NUS) MAIN BOARD (SOLDERED SIDE)

FIGURE 7 LCD TV (M/N: LHD32K26NUS) CHIP ON MAIN BOARD