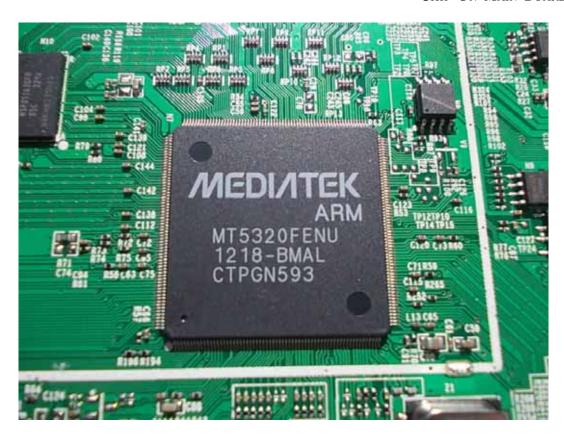

FIGURE 1 LCD TV (M/N: LHD32K26NUS) COVER REMOVED

FIGURE 3
LCD TV (M/N: LHD32K26NUS)
POWER BOARD (SOLDERED SIDE)

FIGURE 5 LCD TV (M/N: LHD32K26NUS) MAIN BOARD (SOLDERED SIDE)

FIGURE 7 LCD TV (M/N: LHD32K26NUS) CHIP ON MAIN BOARD