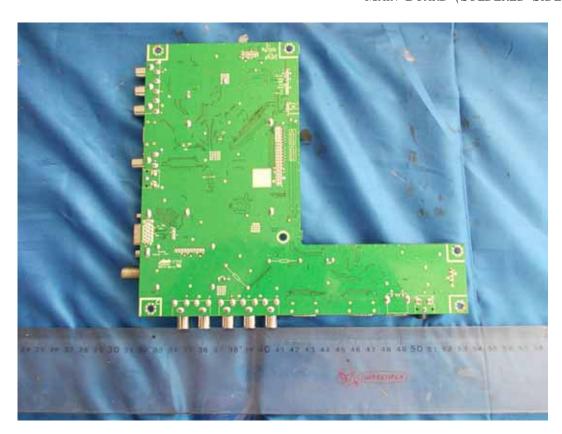

FIGURE 1 LCD TV (M/N: LHD32K26NUS) COVER REMOVED

FIGURE 3
LCD TV (M/N: LHD32K26NUS)
POWER BOARD (SOLDERED SIDE)

FIGURE 5 LCD TV (M/N: LHD32K26NUS) MAIN BOARD (SOLDERED SIDE)

FIGURE 7 LCD TV (M/N: LHD32K26NUS) CHIP ON MAIN BOARD