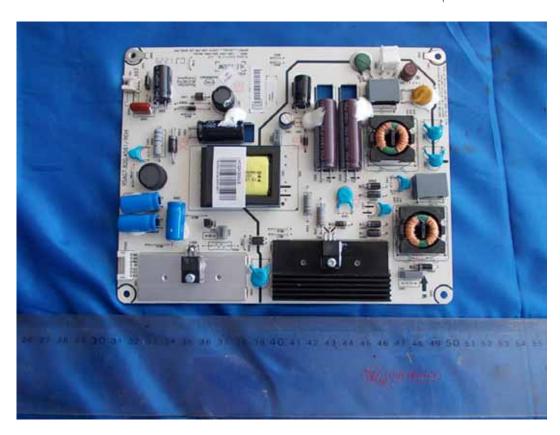

FIGURE 1 LCD TV (M/N: LHD32K26NUS) COVER REMOVED

FIGURE 3
LCD TV (M/N: LHD32K26NUS)
POWER BOARD (SOLDERED SIDE)

FIGURE 5 LCD TV (M/N: LHD32K26NUS) MAIN BOARD (SOLDERED SIDE)

FIGURE 7 LCD TV (M/N: LHD32K26NUS) CHIP ON MAIN BOARD