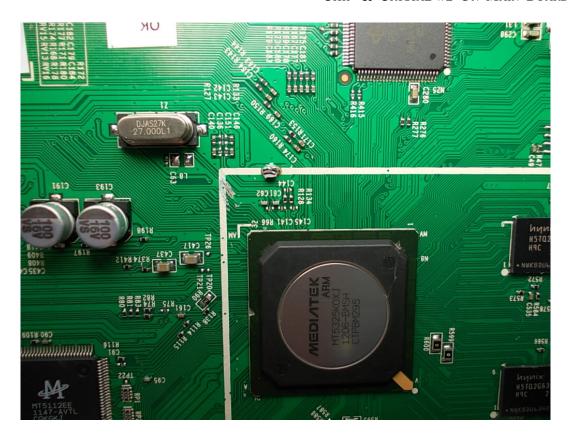

FIGURE 1
LED LCD TV (M/N: LHD32D77WUS)
COVER REMOVED

FIGURE 3
LED LCD TV (M/N: LHD32D77WUS)
POWER BOARD (SOLDERED SIDE)

FIGURE 5
LED LCD TV (M/N: LHD32D77WUS)
MAIN BOARD (SOLDERED SIDE)

FIGURE 8
LED LCD TV (M/N: LHD32D77WUS)
CHIP & CRYSTAL #1 ON MAIN BOARD

FIGURE 9
LED LCD TV (M/N: LHD32D77WUS)
CHIP & CRYSTAL #2 ON MAIN BOARD

FIGURE 11 LED LCD TV (M/N: LHD32D77WUS) KEY BOARD (SOLDERED SIDE)

FIGURE 13 LED LCD TV (M/N: LHD32D77WUS) IR BOARD (SOLDERED SIDE)

FIGURE 15 LED LCD TV (M/N: LHD32D77WUS) LCD PANEL CONTROL BOARD (SOLDERED SIDE)