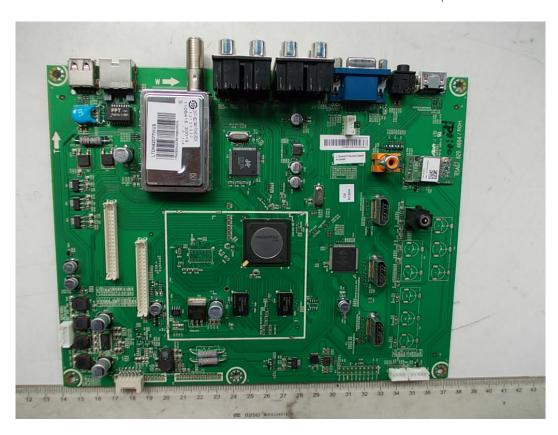

FIGURE 1
LED LCD TV (M/N: LHD32D77WUS)
COVER REMOVED

FIGURE 3
LED LCD TV (M/N: LHD32D77WUS)
POWER BOARD (SOLDERED SIDE)

FIGURE 5
LED LCD TV (M/N: LHD32D77WUS)
MAIN BOARD (SOLDERED SIDE)

FIGURE 8
LED LCD TV (M/N: LHD32D77WUS)
CHIP & CRYSTAL #1 ON MAIN BOARD