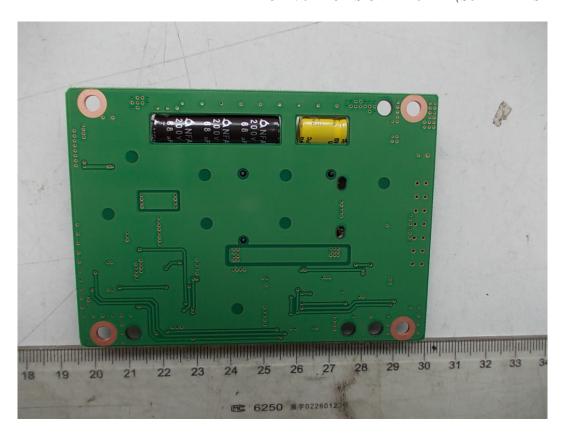

FIGURE 17 LED LCD TV (M/N: LHD32D77WUS) HIGH VOLTAGE SIGNAL BOARD (SOLDERED SIDE)