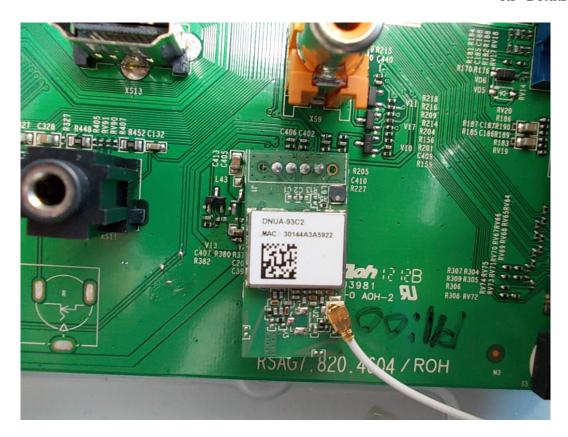

FIGURE 1
LED LCD TV (M/N: LHD32D77WUS)
COVER REMOVED

FIGURE 3
LED LCD TV (M/N: LHD32D77WUS)
POWER BOARD (SOLDERED SIDE)

FIGURE 5
LED LCD TV (M/N: LHD32D77WUS)
MAIN BOARD (SOLDERED SIDE)

FIGURE 8
LED LCD TV (M/N: LHD32D77WUS)
CHIP & CRYSTAL #1 ON MAIN BOARD