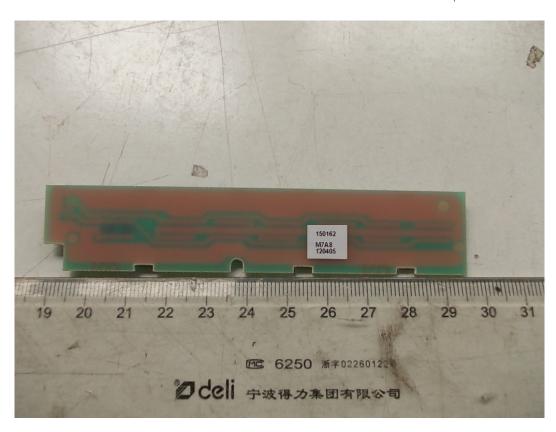

FIGURE 9
LED LCD TV (M/N: LHD32D77WUS)
CHIP & CRYSTAL #2 ON MAIN BOARD

FIGURE 11 LED LCD TV (M/N: LHD32D77WUS) KEY BOARD (SOLDERED SIDE)

FIGURE 13 LED LCD TV (M/N: LHD32D77WUS) IR BOARD (SOLDERED SIDE)

FIGURE 15 LED LCD TV (M/N: LHD32D77WUS) LCD PANEL CONTROL BOARD (SOLDERED SIDE)