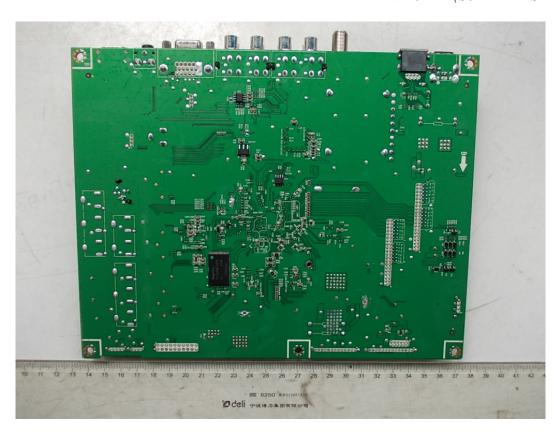

FIGURE 1
LED LCD TV (M/N: LHD32D77WUS)
COVER REMOVED

FIGURE 3
LED LCD TV (M/N: LHD32D77WUS)
POWER BOARD (SOLDERED SIDE)

FIGURE 5
LED LCD TV (M/N: LHD32D77WUS)
MAIN BOARD (SOLDERED SIDE)

FIGURE 8
LED LCD TV (M/N: LHD32D77WUS)
CHIP & CRYSTAL #1 ON MAIN BOARD