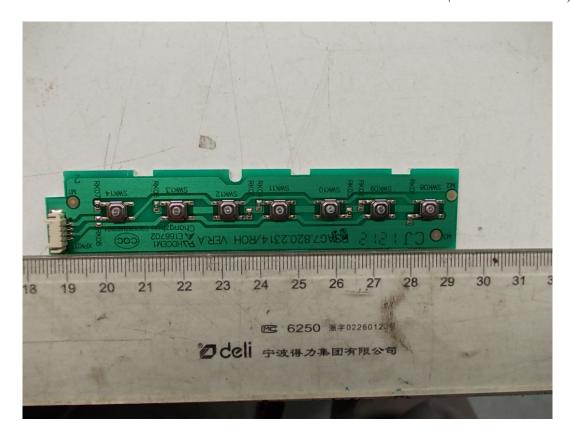

FIGURE 9
LED LCD TV (M/N: LHD32D77WUS)
CHIP & CRYSTAL #2 ON MAIN BOARD

FIGURE 11 LED LCD TV (M/N: LHD32D77WUS) KEY BOARD (SOLDERED SIDE)

FIGURE 13 LED LCD TV (M/N: LHD32D77WUS) IR BOARD (SOLDERED SIDE)

FIGURE 15 LED LCD TV (M/N: LHD32D77WUS) LCD PANEL CONTROL BOARD (SOLDERED SIDE)