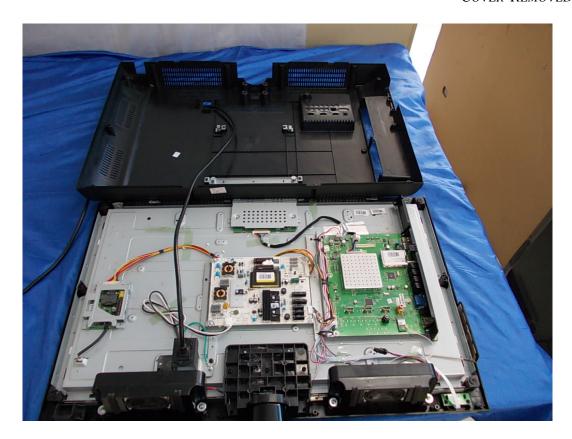

FIGURE 1
LED LCD TV (M/N: LHD32D77WUS)
COVER REMOVED

FIGURE 3
LED LCD TV (M/N: LHD32D77WUS)
POWER BOARD (SOLDERED SIDE)

FIGURE 5
LED LCD TV (M/N: LHD32D77WUS)
MAIN BOARD (SOLDERED SIDE)

FIGURE 8
LED LCD TV (M/N: LHD32D77WUS)
CHIP & CRYSTAL #1 ON MAIN BOARD