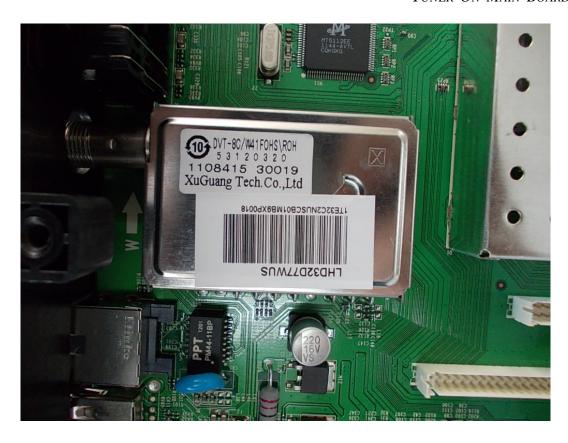

FIGURE 1
LED LCD TV (M/N: LHD32D77WUS)
COVER REMOVED

FIGURE 3
LED LCD TV (M/N: LHD32D77WUS)
POWER BOARD (SOLDERED SIDE)

FIGURE 5
LED LCD TV (M/N: LHD32D77WUS)
MAIN BOARD (SOLDERED SIDE)

FIGURE 8
LED LCD TV (M/N: LHD32D77WUS)
CHIP & CRYSTAL #1 ON MAIN BOARD