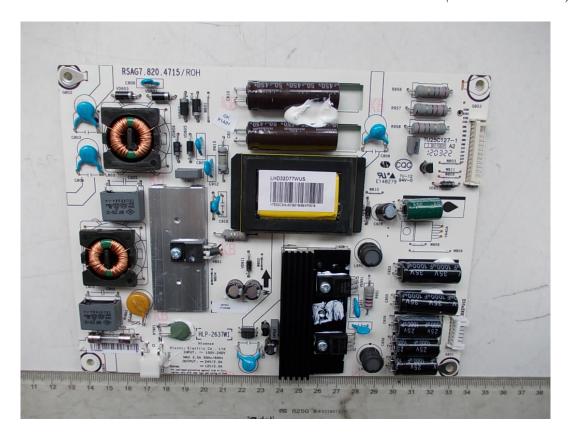

FIGURE 1
LED LCD TV (M/N: LHD32D77WUS)
COVER REMOVED

FIGURE 3
LED LCD TV (M/N: LHD32D77WUS)
POWER BOARD (SOLDERED SIDE)

FIGURE 5
LED LCD TV (M/N: LHD32D77WUS)
MAIN BOARD (SOLDERED SIDE)

FIGURE 8
LED LCD TV (M/N: LHD32D77WUS)
CHIP & CRYSTAL #1 ON MAIN BOARD