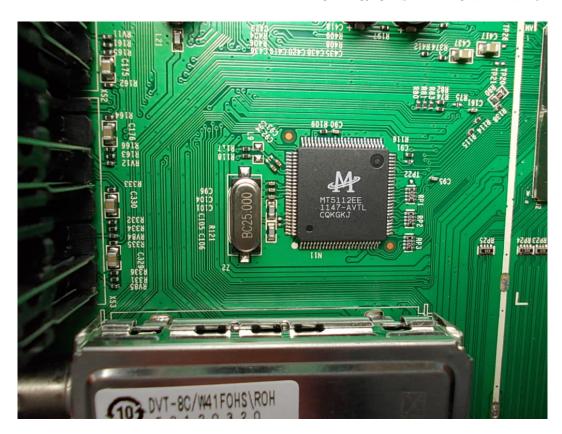

FIGURE 1
LED LCD TV (M/N: LHD32D77WUS)
COVER REMOVED

FIGURE 3
LED LCD TV (M/N: LHD32D77WUS)
POWER BOARD (SOLDERED SIDE)

FIGURE 5
LED LCD TV (M/N: LHD32D77WUS)
MAIN BOARD (SOLDERED SIDE)

FIGURE 8
LED LCD TV (M/N: LHD32D77WUS)
CHIP & CRYSTAL #1 ON MAIN BOARD

FIGURE 9
LED LCD TV (M/N: LHD32D77WUS)
CHIP & CRYSTAL #2 ON MAIN BOARD

FIGURE 11 LED LCD TV (M/N: LHD32D77WUS) KEY BOARD (SOLDERED SIDE)

FIGURE 13 LED LCD TV (M/N: LHD32D77WUS) IR BOARD (SOLDERED SIDE)

FIGURE 15 LED LCD TV (M/N: LHD32D77WUS) LCD PANEL CONTROL BOARD (SOLDERED SIDE)