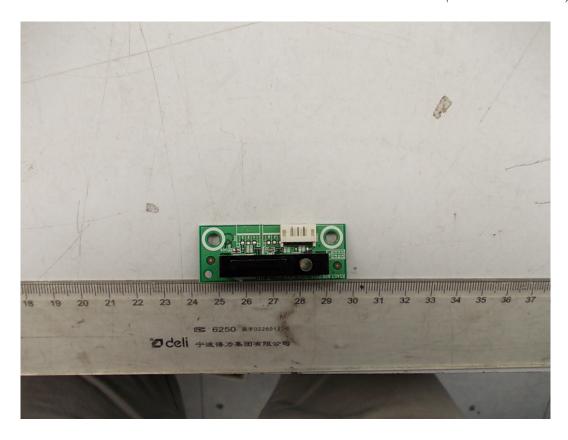

FIGURE 9
LED LCD TV (M/N: LHD32D77WUS)
CHIP & CRYSTAL #2 ON MAIN BOARD

FIGURE 11 LED LCD TV (M/N: LHD32D77WUS) KEY BOARD (SOLDERED SIDE)

FIGURE 13 LED LCD TV (M/N: LHD32D77WUS) IR BOARD (SOLDERED SIDE)

FIGURE 15 LED LCD TV (M/N: LHD32D77WUS) LCD PANEL CONTROL BOARD (SOLDERED SIDE)