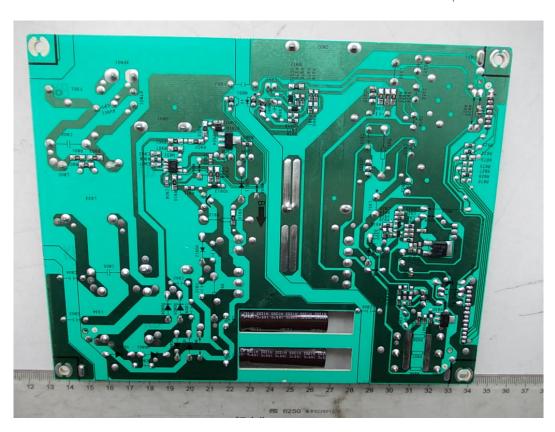

FIGURE 1
LED LCD TV (M/N: LHD32D77WUS)
COVER REMOVED

FIGURE 3
LED LCD TV (M/N: LHD32D77WUS)
POWER BOARD (SOLDERED SIDE)

FIGURE 5
LED LCD TV (M/N: LHD32D77WUS)
MAIN BOARD (SOLDERED SIDE)

FIGURE 8
LED LCD TV (M/N: LHD32D77WUS)
CHIP & CRYSTAL #1 ON MAIN BOARD