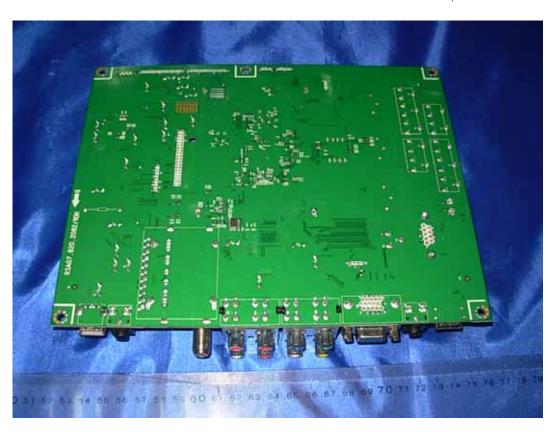

FIGURE 1 LCD TV (M/N: LHD32V78HUS) COVER REMOVED

FIGURE 2 LCD TV (M/N: LHD32V78HUS) LABEL ON PANEL

FIGURE 4
LCD TV (M/N: LHD32V78HUS)
POWER BOARD (SOLDERED SIDE)

FIGURE 6 LCD TV (M/N: LHD32V78HUS) MAIN BOARD (SOLDERED SIDE)