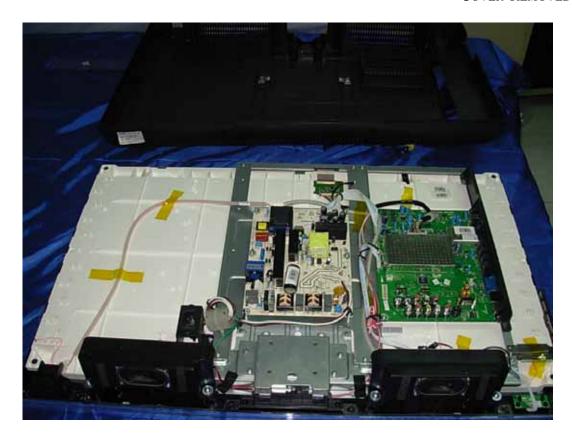

FIGURE 1 LCD TV (M/N: LHD32V78HUS) COVER REMOVED

FIGURE 2 LCD TV (M/N: LHD32V78HUS) LABEL ON PANEL

FIGURE 4
LCD TV (M/N: LHD32V78HUS)
POWER BOARD (SOLDERED SIDE)

FIGURE 6 LCD TV (M/N: LHD32V78HUS) MAIN BOARD (SOLDERED SIDE)