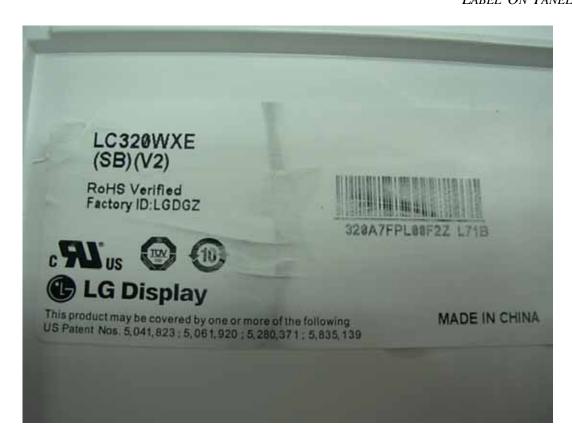

FIGURE 1 LCD TV (M/N: LHD32V78HUS) COVER REMOVED

FIGURE 2 LCD TV (M/N: LHD32V78HUS) LABEL ON PANEL

FIGURE 4
LCD TV (M/N: LHD32V78HUS)
POWER BOARD (SOLDERED SIDE)

FIGURE 6 LCD TV (M/N: LHD32V78HUS) MAIN BOARD (SOLDERED SIDE)