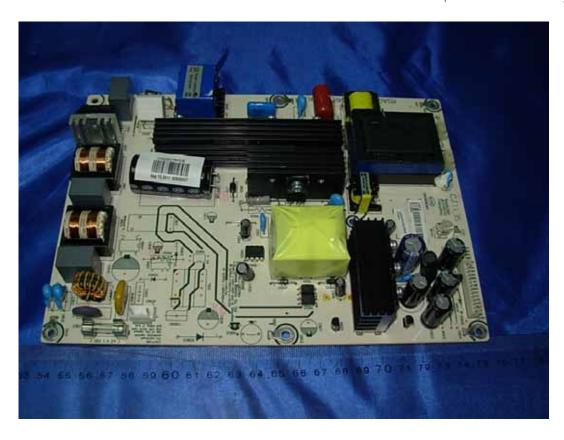

FIGURE 1 LCD TV (M/N: LHD32V78HUS) COVER REMOVED

FIGURE 2 LCD TV (M/N: LHD32V78HUS) LABEL ON PANEL

FIGURE 4
LCD TV (M/N: LHD32V78HUS)
POWER BOARD (SOLDERED SIDE)

FIGURE 6 LCD TV (M/N: LHD32V78HUS) MAIN BOARD (SOLDERED SIDE)