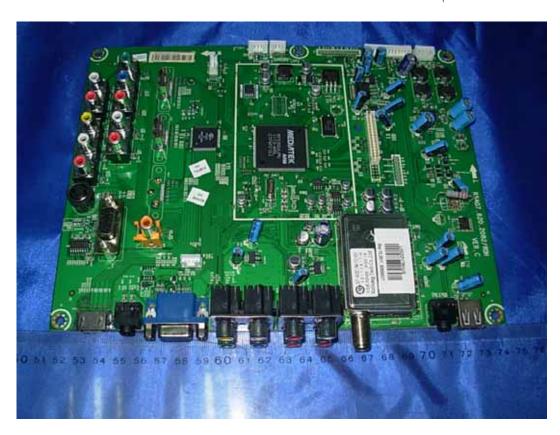

FIGURE 1 LCD TV (M/N: LHD32V78HUS) COVER REMOVED

FIGURE 2 LCD TV (M/N: LHD32V78HUS) LABEL ON PANEL

FIGURE 4
LCD TV (M/N: LHD32V78HUS)
POWER BOARD (SOLDERED SIDE)

FIGURE 6 LCD TV (M/N: LHD32V78HUS) MAIN BOARD (SOLDERED SIDE)