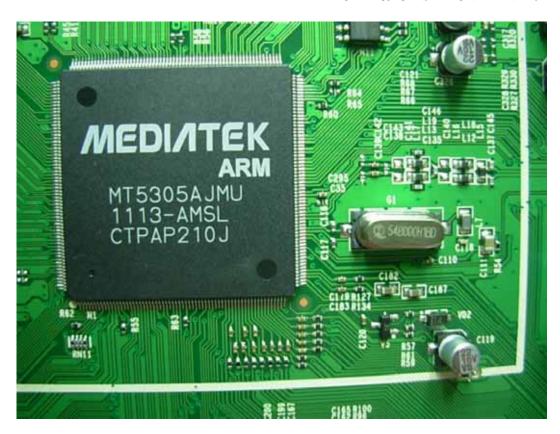

FIGURE 8 LCD TV (M/N: LHD32V78HUS) CHIP & CRYSTAL ON MAIN BOARD

FIGURE 10 LCD TV (M/N: LHD32V78HUS) HIGH VOLTAGE SIGNAL BOARD (SOLDERED SIDE)

FIGURE 12 LCD TV (M/N: LHD32V78HUS) KEY BOARD (SOLDERED SIDE)