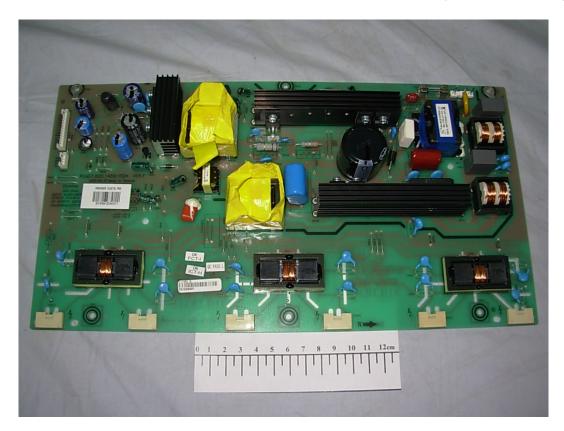

# FIGURE 1 LCD TV (M/N: LHDN32V66AUS) COVER REMOVED

FIGURE 2 LCD TV (M/N: LHDN32V66AUS) Power Board (Component Side)

FIGURE 3 LCD TV (M/N: LHDN32V66AUS) Power Board (Soldered Side)