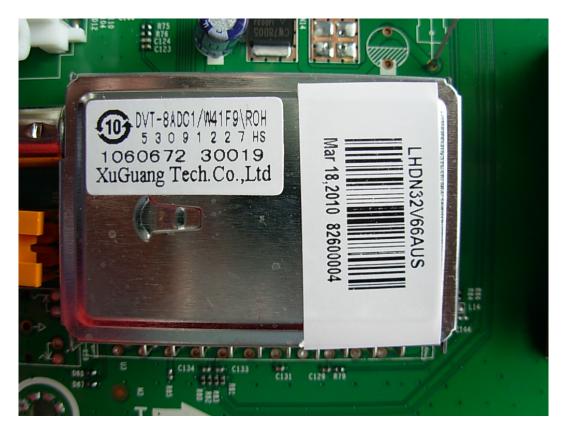

### FIGURE 4 LCD TV (M/N: LHDN32V66AUS) MAIN BOARD (COMPONENT SIDE)

FIGURE 5 LCD TV (M/N: LHDN32V66AUS) MAIN BOARD (SOLDERED SIDE)

FIGURE 6 LCD TV (M/N: LHDN32V66AUS) TUNER

FIGURE 7 LCD TV (M/N: LHDN32V66AUS) CRYSTAL #1 & CHIP #1 ON MAIN BOARD