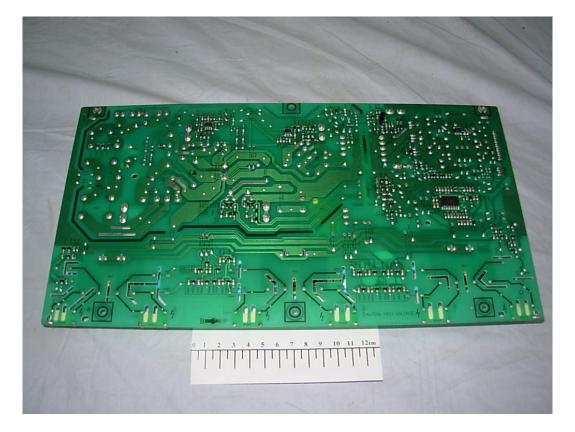

# FIGURE 1 LCD TV (M/N: LHDN32V66AUS) COVER REMOVED

FIGURE 2 LCD TV (M/N: LHDN32V66AUS) Power Board (Component Side)

FIGURE 3 LCD TV (M/N: LHDN32V66AUS) Power Board (Soldered Side)