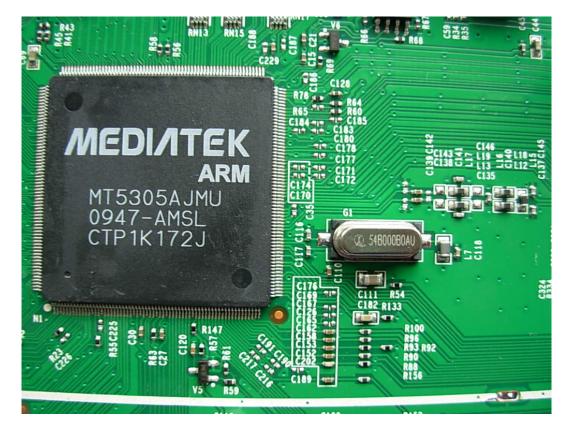

### FIGURE 4 LCD TV (M/N: LHDN32V66AUS) MAIN BOARD (COMPONENT SIDE)

FIGURE 5 LCD TV (M/N: LHDN32V66AUS) MAIN BOARD (SOLDERED SIDE)

FIGURE 6 LCD TV (M/N: LHDN32V66AUS) TUNER

FIGURE 7 LCD TV (M/N: LHDN32V66AUS) CRYSTAL #1 & CHIP #1 ON MAIN BOARD