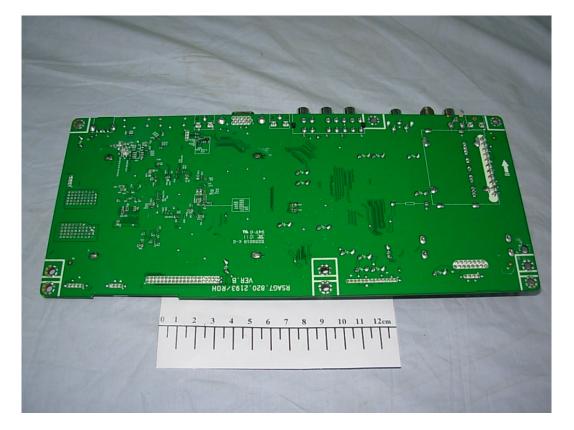

### FIGURE 4 LCD TV (M/N: LHDN32V66AUS) MAIN BOARD (COMPONENT SIDE)

FIGURE 5 LCD TV (M/N: LHDN32V66AUS) MAIN BOARD (SOLDERED SIDE)

FIGURE 6 LCD TV (M/N: LHDN32V66AUS) TUNER

FIGURE 7 LCD TV (M/N: LHDN32V66AUS) CRYSTAL #1 & CHIP #1 ON MAIN BOARD