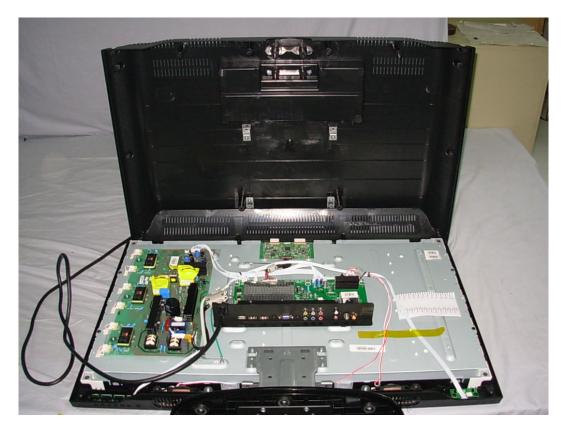

# FIGURE 1 LCD TV (M/N: LHDN32V66AUS) COVER REMOVED

FIGURE 2 LCD TV (M/N: LHDN32V66AUS) Power Board (Component Side)

FIGURE 3 LCD TV (M/N: LHDN32V66AUS) Power Board (Soldered Side)