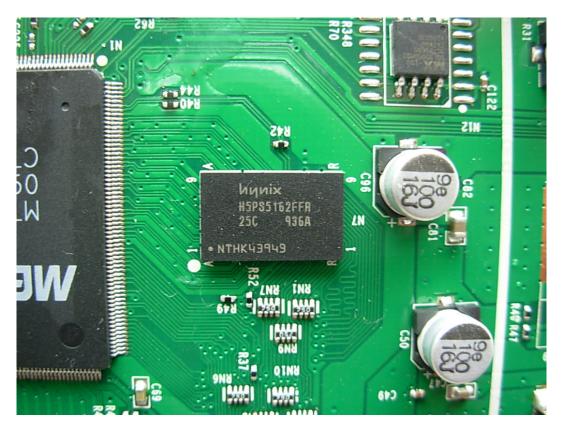

# FIGURE 1 LCD TV (M/N: LHDN32V66AUS) COVER REMOVED



FIGURE 2 LCD TV (M/N: LHDN32V66AUS) Power Board (Component Side)



FIGURE 3 LCD TV (M/N: LHDN32V66AUS) Power Board (Soldered Side)



### FIGURE 4 LCD TV (M/N: LHDN32V66AUS) MAIN BOARD (COMPONENT SIDE)



FIGURE 5 LCD TV (M/N: LHDN32V66AUS) MAIN BOARD (SOLDERED SIDE)



FIGURE 6 LCD TV (M/N: LHDN32V66AUS) TUNER



FIGURE 7 LCD TV (M/N: LHDN32V66AUS) CRYSTAL #1 & CHIP #1 ON MAIN BOARD



FIGURE 8 LCD TV (M/N: LHDN32V66AUS) CHIP #2 ON MAIN BOARD



#### FIGURE 9 LCD TV (M/N: LHDN32V66AUS) IR BOARD (COMPONENT SIDE)



FIGURE 10 LCD TV (M/N: LHDN32V66AUS) IR BOARD (SOLDERED SIDE)



FIGURE 11 LCD TV (M/N: LHDN32V66AUS) LCD PANEL LABEL



#### FIGURE 12 LCD TV (M/N: LHDN32V66AUS) KEY BOARD (COMPONENT SIDE)



FIGURE 13 LCD TV (M/N: LHDN32V66AUS) Key Board (Soldered Side)



## FIGURE 14 LCD TV (M/N: LHDN32V66AUS) LCD PANEL MAIN BOARD (COMPONENT SIDE)



FIGURE 15 LCD TV (M/N: LHDN32V66AUS) LCD PANEL MAIN BOARD (SOLDERED SIDE)



FIGURE 16 LCD TV (M/N: LHDN32V66AUS) DEBUG #1



FIGURE 17 LCD TV (M/N: LHDN32V66AUS) DEBUG #2



FIGURE 18 LCD TV (M/N: LHDN32V66AUS) DEBUG #3