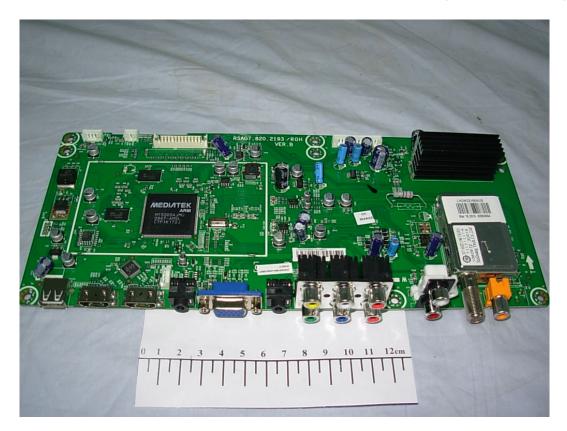

### FIGURE 4 LCD TV (M/N: LHDN32V66AUS) MAIN BOARD (COMPONENT SIDE)

FIGURE 5 LCD TV (M/N: LHDN32V66AUS) MAIN BOARD (SOLDERED SIDE)

FIGURE 6 LCD TV (M/N: LHDN32V66AUS) TUNER

FIGURE 7 LCD TV (M/N: LHDN32V66AUS) CRYSTAL #1 & CHIP #1 ON MAIN BOARD