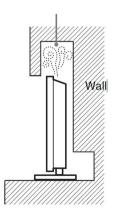

# USER'S MANUAL Before using the TV,Please read this manual thoroughly,and retain it for future reference.

















# Installed with stand



### Installed on the wall



















































| Age   | Defined as                  |
|-------|-----------------------------|
| TV-Y  | All children                |
| TV-Y7 | Directed to older children  |
| TV-G  | General audience            |
| TV-PG | Parental Guidance suggested |
| TV-14 | Parents Strongly cautioned  |
| TV-MA | Mature Audience only        |

| Contents | Defined as          |
|----------|---------------------|
| FV       | Fantasy Violence    |
| D        | Suggestive dialogue |
| L        | Strong language     |
| S        | Sexual situations   |
| V        | Violence            |

| Rating | Defined as                   |
|--------|------------------------------|
| G      | General audience             |
| PG     | Parental Guidance suggested  |
| PG-13  | Parent