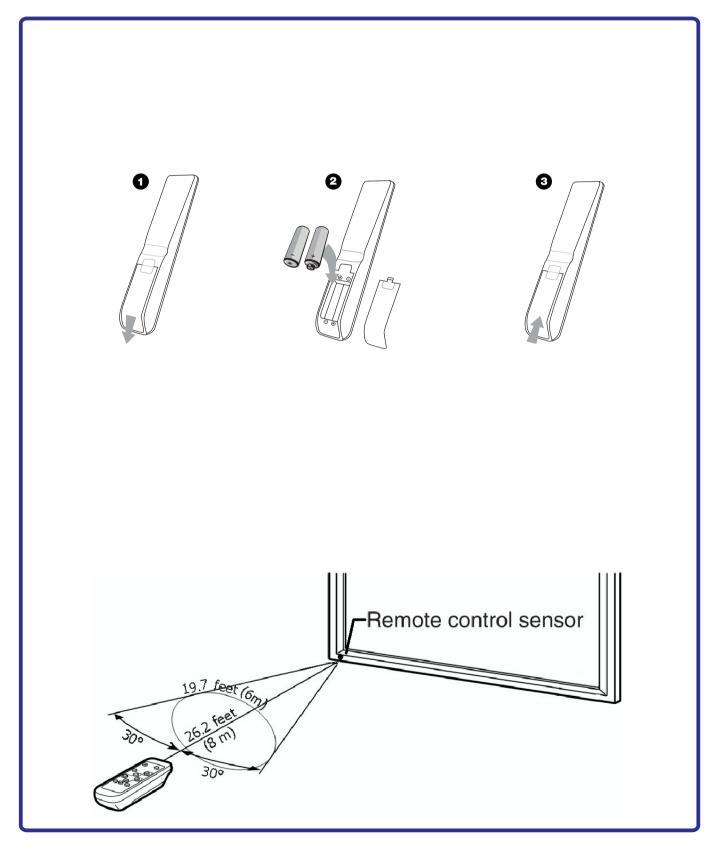

# USER'S MANUAL Before using the TV,Please read this manual thoroughly,and retain it for future reference.

















# Installed with stand



### Installed on the wall



















































| Age   | Defined as                  |
|-------|-----------------------------|
| TV-Y  | All children                |
| TV-Y7 | Directed to older children  |
| TV-G  | General audience            |
| TV-PG | Parental Guidance suggested |
| TV-14 | Parents Strongly cautioned  |
| TV-MA | Mature Audience only        |

| Contents | Defined as          |
|----------|---------------------|
| FV       | Fantasy Violence    |
| D        | Suggestive dialogue |
| L        | Strong language     |
| S        | Sexual situations   |
| V        | Violence            |

| Rating | Defined as                   |
|--------|------------------------------|
| G      | General audience             |
| PG     | Parental Guidance suggested  |
| PG-13  | Parents strongly cautioned   |