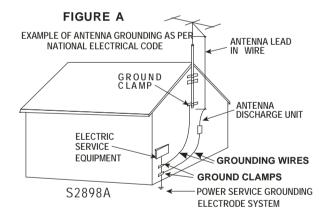

# USER'S MANUAL Before using the TV,Please read this manual thoroughly,and retain it for future reference.

















# Installed with stand



### Installed on the wall



















































| Age   | Defined as                  |
|-------|-----------------------------|
| TV-Y  | All children                |
| TV-Y7 | Directed to older children  |
| TV-G  | General audience            |
| TV-PG | Parental Guidance suggested |
| TV-14 | Parents Strongly cautioned  |
| TV-MA | Mature Audience only        |

| Contents | Defined as          |
|----------|---------------------|
| FV       | Fantasy Violence    |
| D        | Suggestive dialogue |
| L        | Strong language     |
| S        | Sexual situations   |
| V        | Violence            |

| Rating | Defined as                   |
|--------|------------------------------|
| G      | General audience