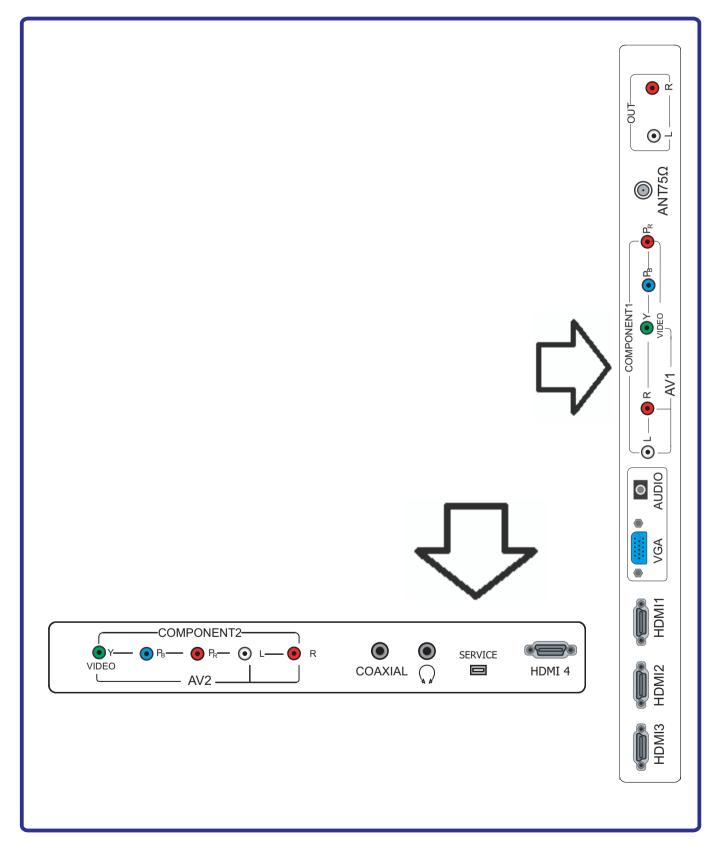

# USER'S MANUAL Before using the TV,Please read this manual thoroughly,and retain it for future reference.