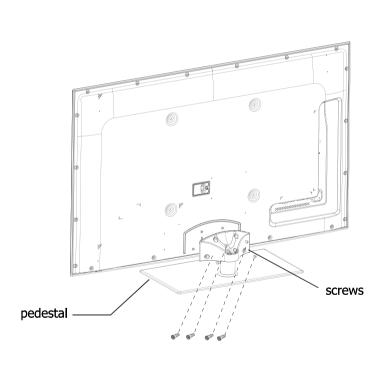

# USER'S MANUAL Before using the TV,Please read this manual thoroughly,and retain it for future reference.

















# Installed with stand



### Installed on the wall



















































| Age   | Defined as                  |
|-------|-----------------------------|
| TV-Y  | All children                |
| TV-Y7 | Directed to older children  |
| TV-G  | General audience            |
| TV-PG | Parental Guidance suggested |
| TV-14 | Parents Strongly cautioned  |
| TV-MA | Mature Audience only        |

| Contents | Defined as          |
|----------|---------------------|
| FV       | Fantasy Violence    |
| D        | Suggestive dialogue |
| L        | Strong language     |
| S        | Sexual situations   |
| V        | Violence            |

| Rating | Defined as                   |
|--------|------------------------------|
| G      | General audience             |
|