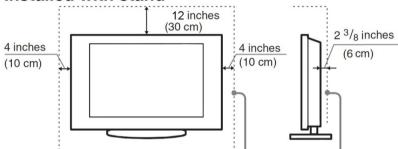

### Installed on the wall

| Age   | Defined as                  |
|-------|-----------------------------|
| TV-Y  | All children                |
| TV-Y7 | Directed to older children  |
| TV-G  | General audience            |
| TV-PG | Parental Guidance suggested |
| TV-14 | Parents Strongly cautioned  |
| TV-MA | Mature Audience only        |