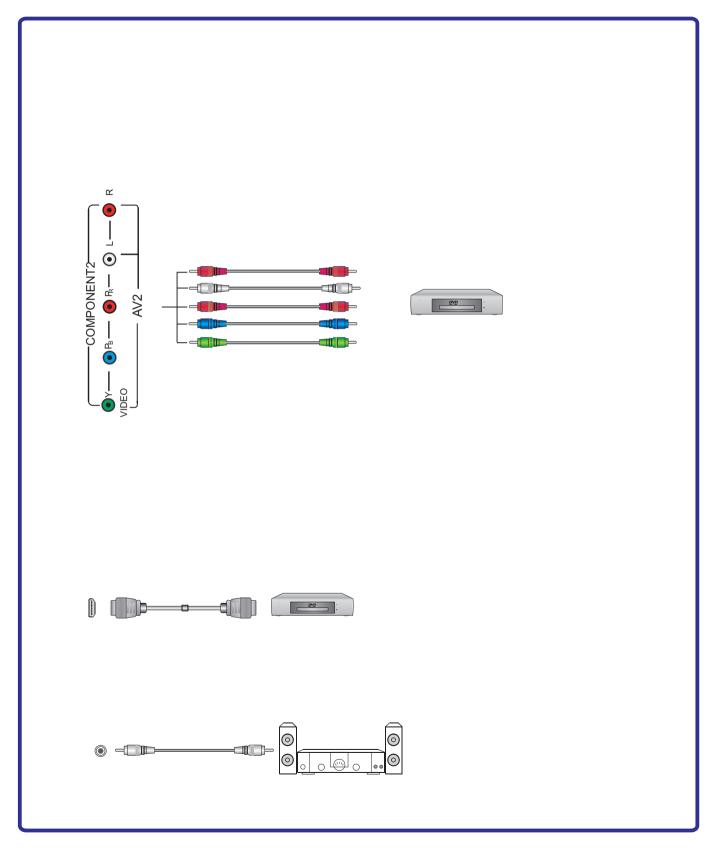

| <br> |  |
|------|--|
|      |  |
|      |  |
| <br> |  |
|      |  |
|      |  |
|      |  |
|      |  |
|      |  |
|      |  |
|      |  |
|      |  |
|      |  |
|      |  |
|      |  |
|      |  |
|      |  |
|      |  |
|      |  |
|      |  |
|      |  |
|      |  |
|      |  |
|      |  |
|      |  |
|      |  |
|      |  |
|      |  |
|      |  |
|      |  |
|      |  |
|      |  |
|      |  |
|      |  |
|      |  |
|      |  |