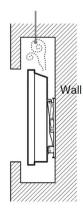

### Installed on the wall

| Age   | Defined as                  |
|-------|-----------------------------|
| TV-Y  | All children                |
| TV-Y7 | Directed to older children  |
| TV-G  | General audience            |
| TV-PG | Parental Guidance suggested |
| TV-14 | Parents Strongly cautioned  |
| TV-MA | Mature Audience only        |