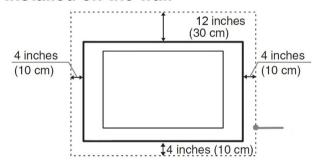

# USER'S MANUAL Before using the TV,Please read this manual thoroughly,and retain it for future reference.

















# Installed with stand



### Installed on the wall



















































| Age   | Defined as                  |
|-------|-----------------------------|
| TV-Y  | All children                |
| TV-Y7 | Directed to older children  |
| TV-G  | General audience            |
| TV-PG | Parental Guidance suggested |
| TV-14 | Parents Strongly cautioned  |
| TV-MA | Mature Audience only        |

| Contents | Defined as          |
|----------|---------------------|
| FV       | Fantasy Violence    |
| D        | Suggestive dialogue |
| L        | Strong language     |
| S        | Sexual situations   |
| V        | Violence            |

| Rating | Defined as                   |
|--------|------------------------------|
| G      | General audience             |
| PG     | Parental Guidance suggested  |
| PG-13  | Pare