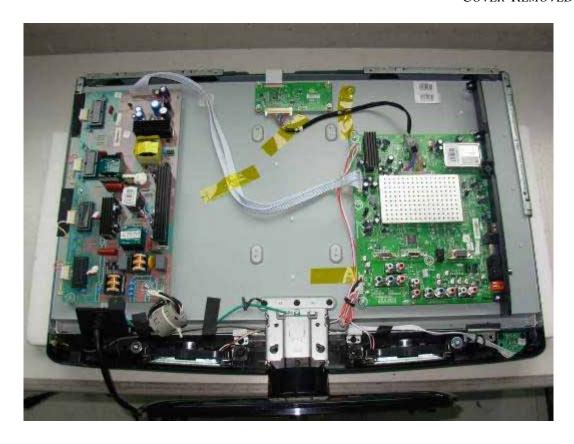

FIGURE 1 LCD TV (M/N: ELCHS262) COVER REMOVED

FIGURE 2 LCD TV (M/N: ELCHS262) MAIN BOARD GENERAL VIEW

FIGURE 4
LCD TV (M/N: ELCHS262)
MAIN BOARD (SOLDERED SIDE)

FIGURE 6 LCD TV (M/N: ELCHS262) CRYSTAL ON MAIN BOARD