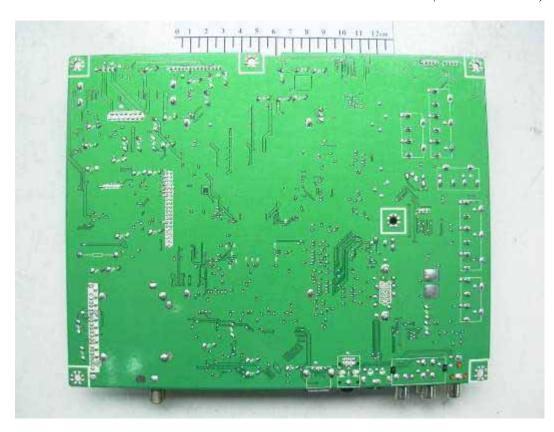

FIGURE 1 LCD TV (M/N: ELCHS262) COVER REMOVED

FIGURE 2 LCD TV (M/N: ELCHS262) MAIN BOARD GENERAL VIEW

FIGURE 4
LCD TV (M/N: ELCHS262)
MAIN BOARD (SOLDERED SIDE)

FIGURE 6 LCD TV (M/N: ELCHS262) CRYSTAL ON MAIN BOARD