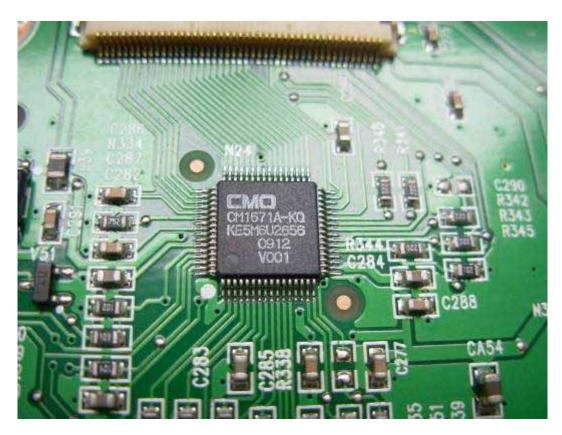

FIGURE 14 LCD TV (M/N: ELCHS262) KEY BOARD (SOLDERED SIDE)

FIGURE 15 LCD TV (M/N: ELCHS262) LABEL #1 ON PANEL

FIGURE 16 LCD TV (M/N: ELCHS262) LABEL #2 ON PANEL

FIGURE 18 LCD TV (M/N: ELCHS262) LCD PANEL MAIN BOARD (SOLDERED SIDE)