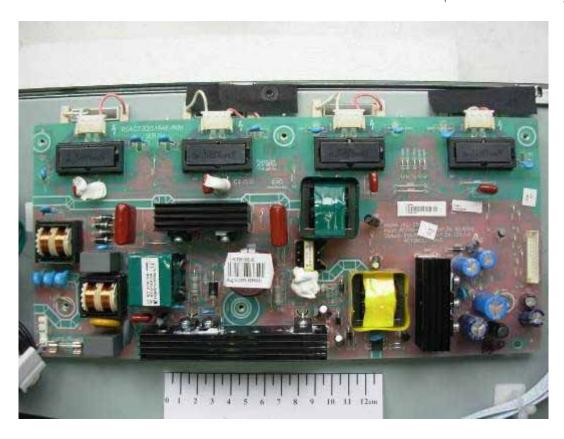

FIGURE 7 LCD TV (M/N: ELCHS262) TUNER

FIGURE 8 LCD TV (M/N: ELCHS262) LABEL ON TUNER

FIGURE 10 LCD TV (M/N: ELCHS262) POWER BOARD (SOLDERED SIDE)

FIGURE 12 LCD TV (M/N: ELCHS262) LED BOARD (SOLDERED SIDE)