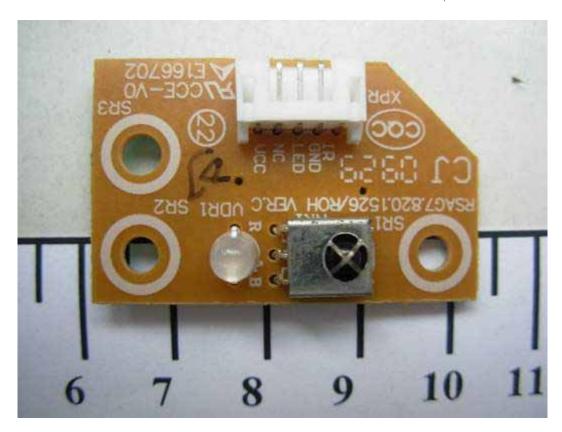

FIGURE 7 LCD TV (M/N: ELCHS262) TUNER

FIGURE 8 LCD TV (M/N: ELCHS262) LABEL ON TUNER

FIGURE 10 LCD TV (M/N: ELCHS262) POWER BOARD (SOLDERED SIDE)

FIGURE 12 LCD TV (M/N: ELCHS262) LED BOARD (SOLDERED SIDE)

FIGURE 14 LCD TV (M/N: ELCHS262) KEY BOARD (SOLDERED SIDE)

FIGURE 15 LCD TV (M/N: ELCHS262) LABEL #1 ON PANEL

FIGURE 16 LCD TV (M/N: ELCHS262) LABEL #2 ON PANEL

FIGURE 18 LCD TV (M/N: ELCHS262) LCD PANEL MAIN BOARD (SOLDERED SIDE)