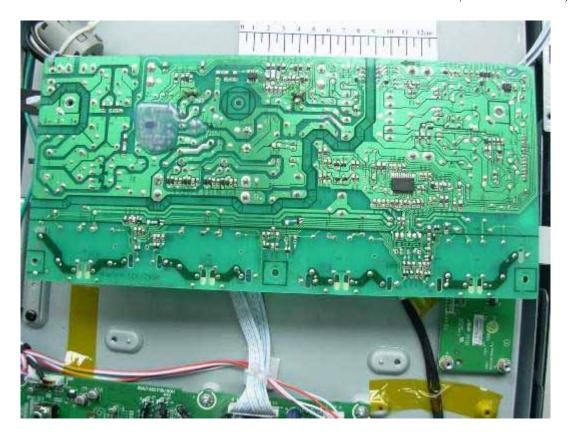

FIGURE 7 LCD TV (M/N: ELCHS262) TUNER

FIGURE 8 LCD TV (M/N: ELCHS262) LABEL ON TUNER

FIGURE 10 LCD TV (M/N: ELCHS262) POWER BOARD (SOLDERED SIDE)

FIGURE 12 LCD TV (M/N: ELCHS262) LED BOARD (SOLDERED SIDE)