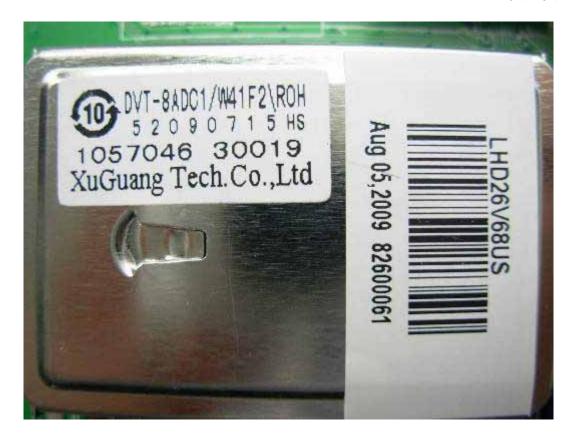

FIGURE 7 LCD TV (M/N: ELCHS262) TUNER

FIGURE 8 LCD TV (M/N: ELCHS262) LABEL ON TUNER

FIGURE 10 LCD TV (M/N: ELCHS262) POWER BOARD (SOLDERED SIDE)

FIGURE 12 LCD TV (M/N: ELCHS262) LED BOARD (SOLDERED SIDE)