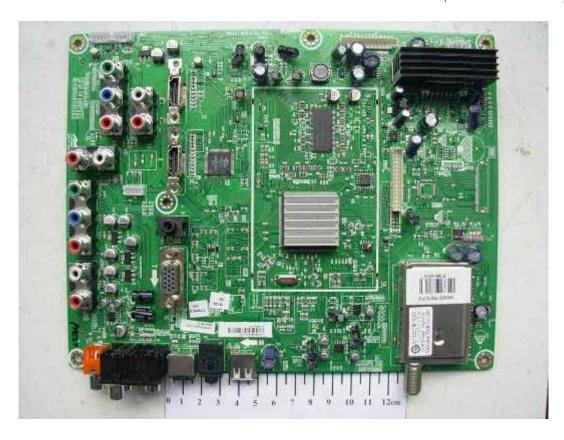

FIGURE 1 LCD TV (M/N: ELCHS262) COVER REMOVED

FIGURE 2 LCD TV (M/N: ELCHS262) MAIN BOARD GENERAL VIEW

FIGURE 4
LCD TV (M/N: ELCHS262)
MAIN BOARD (SOLDERED SIDE)

FIGURE 6 LCD TV (M/N: ELCHS262) CRYSTAL ON MAIN BOARD