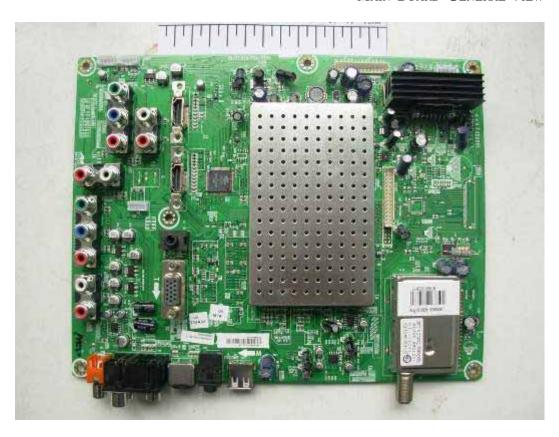

FIGURE 1 LCD TV (M/N: ELCHS262) COVER REMOVED

FIGURE 2 LCD TV (M/N: ELCHS262) MAIN BOARD GENERAL VIEW

FIGURE 4
LCD TV (M/N: ELCHS262)
MAIN BOARD (SOLDERED SIDE)

FIGURE 6 LCD TV (M/N: ELCHS262) CRYSTAL ON MAIN BOARD