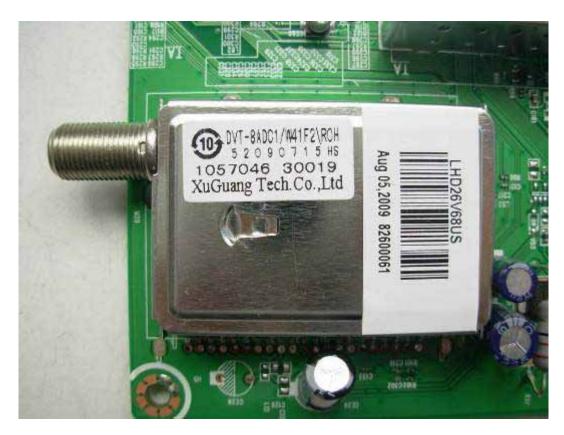

FIGURE 7 LCD TV (M/N: ELCHS262) TUNER

FIGURE 8 LCD TV (M/N: ELCHS262) LABEL ON TUNER

FIGURE 10 LCD TV (M/N: ELCHS262) POWER BOARD (SOLDERED SIDE)

FIGURE 12 LCD TV (M/N: ELCHS262) LED BOARD (SOLDERED SIDE)