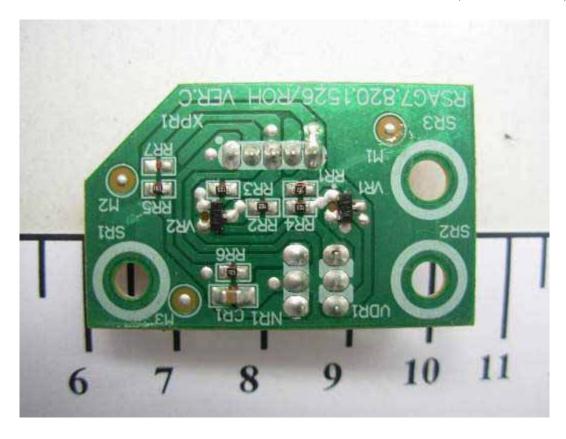

FIGURE 14 LCD TV (M/N: ELCHS262) KEY BOARD (SOLDERED SIDE)

FIGURE 15 LCD TV (M/N: ELCHS262) LABEL #1 ON PANEL

FIGURE 16 LCD TV (M/N: ELCHS262) LABEL #2 ON PANEL

FIGURE 18 LCD TV (M/N: ELCHS262) LCD PANEL MAIN BOARD (SOLDERED SIDE)