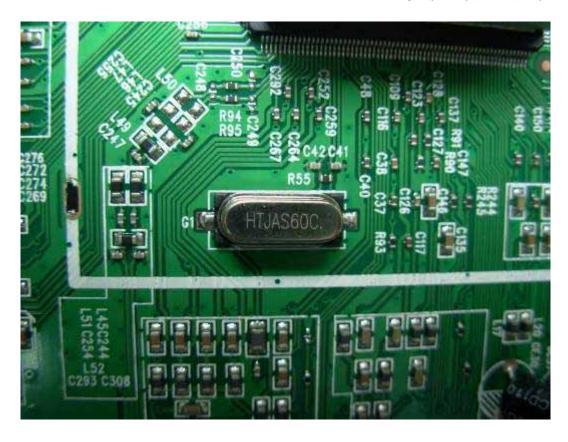

FIGURE 1 LCD TV (M/N: ELCHS262) COVER REMOVED

FIGURE 2 LCD TV (M/N: ELCHS262) MAIN BOARD GENERAL VIEW

FIGURE 4
LCD TV (M/N: ELCHS262)
MAIN BOARD (SOLDERED SIDE)

FIGURE 6 LCD TV (M/N: ELCHS262) CRYSTAL ON MAIN BOARD