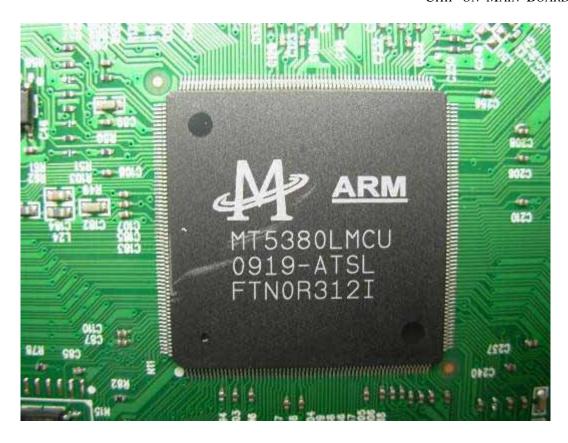

FIGURE 1 LCD TV (M/N: ELCHS262) COVER REMOVED

FIGURE 2 LCD TV (M/N: ELCHS262) MAIN BOARD GENERAL VIEW

FIGURE 4
LCD TV (M/N: ELCHS262)
MAIN BOARD (SOLDERED SIDE)

FIGURE 6 LCD TV (M/N: ELCHS262) CRYSTAL ON MAIN BOARD