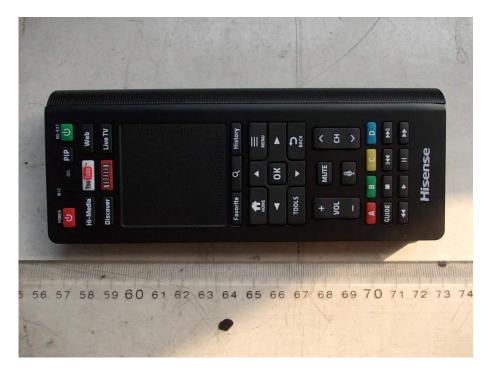

| M/N          | ERF6A10           | ERF6B10                   |
|--------------|-------------------|---------------------------|
| Product Name | Hisense Google TV | Hisense Pulse with Google |
|              | Remote Control    | TV Remote Control         |
| General      | See photos 1,2    | See photos 3,4            |
| Appearance   |                   |                           |

## ERF6A10 Black View

ERF6B10 Front View

Hisense Electric Co., Ltd. No.218 Qianwangang Road, Economy & Technology Development Zone, Qingdao, China Tel: +86-0532-80874665 Fax: +86-0532-80874665

ERF6B10 Black View