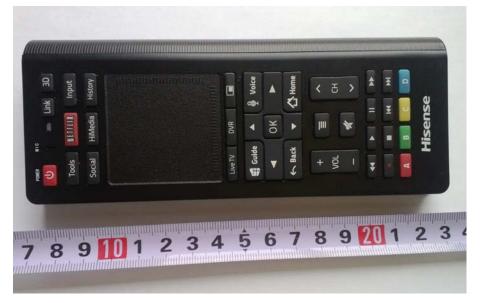

| M/N          | ERF6A10           | ERF6B10                   |
|--------------|-------------------|---------------------------|
| Product Name | Hisense Google TV | Hisense Pulse with Google |
|              | Remote Control    | TV Remote Control         |
| General      | See photos 1,2    | See photos 3,4            |
| Appearance   |                   |                           |

ERF6A10 Front View

Hisense Electric Co., Ltd. No.218 Qianwangang Road, Economy & Technology Development Zone, Qingdao, China Tel: +86-0532-80874665 Fax: +86-0532-80874665