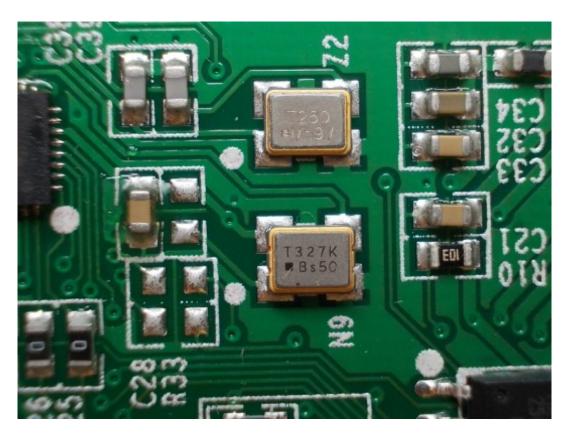

FIGURE 5
HISENSE PULSE WITH GOOGLE TV REMOTE CONTROL (M/N: ERF6B10)
TOUCH BOARD

FIGURE 6
HISENSE PULSE WITH GOOGLE TV REMOTE CONTROL (M/N: ERF6B10)
MAIN BOARD (FRONT VIEW)

FIGURE 8
HISENSE PULSE WITH GOOGLE TV REMOTE CONTROL (M/N: ERF6B10)
CHIP & CRYSTAL #1 ON MAIN BOARD