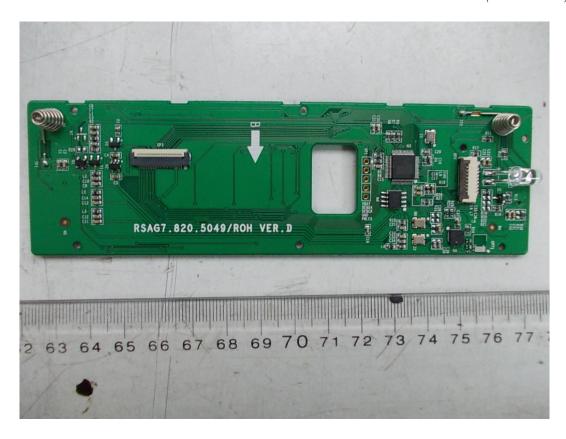

FIGURE 2
HISENSE PULSE WITH GOOGLE TV REMOTE CONTROL (M/N: ERF6B10)
COVER REMOVED

FIGURE 3
HISENSE PULSE WITH GOOGLE TV REMOTE CONTROL (M/N: ERF6B10)
KEY BOARD (FRONT VIEW)

FIGURE 4
HISENSE PULSE WITH GOOGLE TV REMOTE CONTROL (M/N: ERF6B10)
KEY BOARD (BACK VIEW)