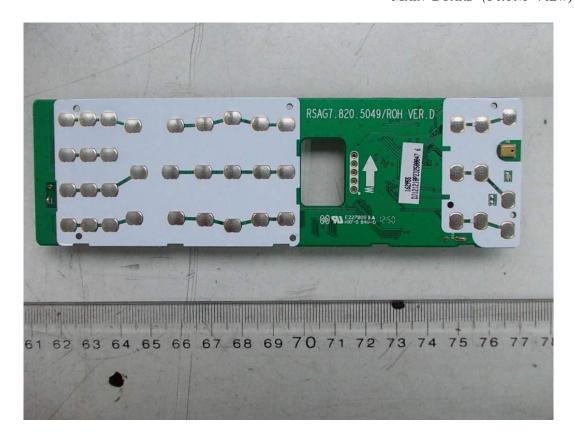

FIGURE 2
HISENSE PULSE WITH GOOGLE TV REMOTE CONTROL (M/N: ERF6B10)
COVER REMOVED

FIGURE 3
HISENSE PULSE WITH GOOGLE TV REMOTE CONTROL (M/N: ERF6B10)
KEY BOARD (FRONT VIEW)

FIGURE 4
HISENSE PULSE WITH GOOGLE TV REMOTE CONTROL (M/N: ERF6B10)
KEY BOARD (BACK VIEW)