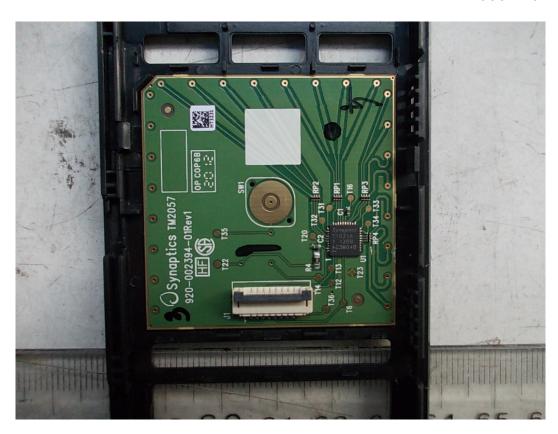

FIGURE 5
HISENSE PULSE WITH GOOGLE TV REMOTE CONTROL (M/N: ERF6B10)
TOUCH BOARD

FIGURE 6
HISENSE PULSE WITH GOOGLE TV REMOTE CONTROL (M/N: ERF6B10)
MAIN BOARD (FRONT VIEW)

FIGURE 8
HISENSE PULSE WITH GOOGLE TV REMOTE CONTROL (M/N: ERF6B10)
CHIP & CRYSTAL #1 ON MAIN BOARD