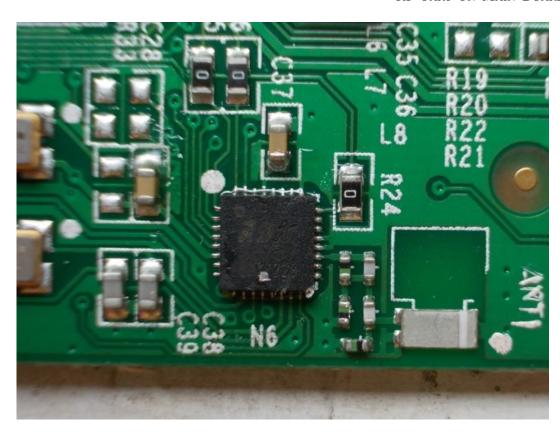

FIGURE 10
HISENSE PULSE WITH GOOGLE TV REMOTE CONTROL (M/N: ERF6B10)
RF PART ON MAIN BOARD