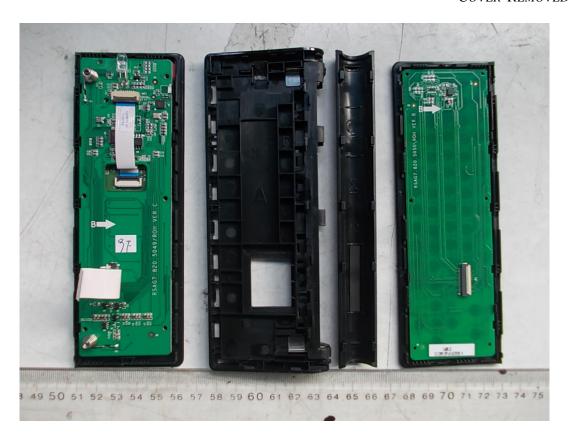

FIGURE 2
HISENSE PULSE WITH GOOGLE TV REMOTE CONTROL (M/N: ERF6B10)
COVER REMOVED

FIGURE 3
HISENSE PULSE WITH GOOGLE TV REMOTE CONTROL (M/N: ERF6B10)
KEY BOARD (FRONT VIEW)

FIGURE 4
HISENSE PULSE WITH GOOGLE TV REMOTE CONTROL (M/N: ERF6B10)
KEY BOARD (BACK VIEW)