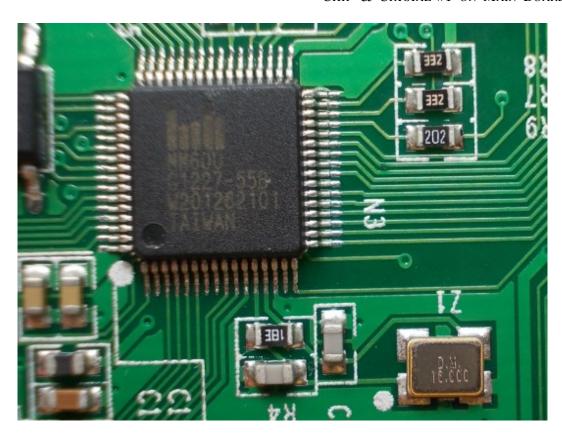

FIGURE 5
HISENSE PULSE WITH GOOGLE TV REMOTE CONTROL (M/N: ERF6B10)
TOUCH BOARD

FIGURE 6
HISENSE PULSE WITH GOOGLE TV REMOTE CONTROL (M/N: ERF6B10)
MAIN BOARD (FRONT VIEW)

FIGURE 8
HISENSE PULSE WITH GOOGLE TV REMOTE CONTROL (M/N: ERF6B10)
CHIP & CRYSTAL #1 ON MAIN BOARD