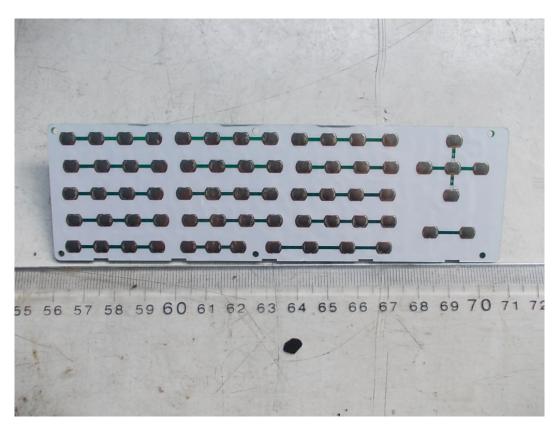

FIGURE 2
HISENSE PULSE WITH GOOGLE TV REMOTE CONTROL (M/N: ERF6B10)
COVER REMOVED

FIGURE 3
HISENSE PULSE WITH GOOGLE TV REMOTE CONTROL (M/N: ERF6B10)
KEY BOARD (FRONT VIEW)

FIGURE 4
HISENSE PULSE WITH GOOGLE TV REMOTE CONTROL (M/N: ERF6B10)
KEY BOARD (BACK VIEW)