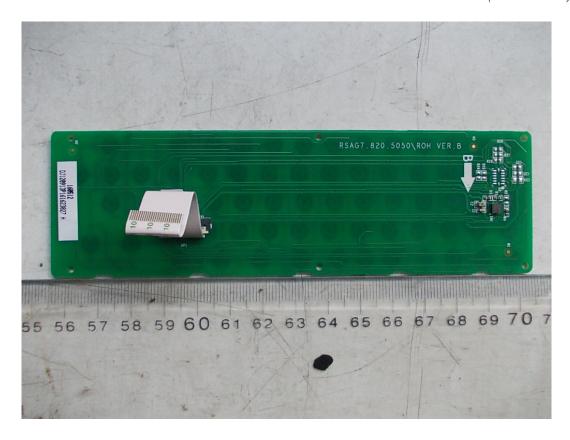

FIGURE 5
HISENSE PULSE WITH GOOGLE TV REMOTE CONTROL (M/N: ERF6B10)
TOUCH BOARD

FIGURE 6
HISENSE PULSE WITH GOOGLE TV REMOTE CONTROL (M/N: ERF6B10)
MAIN BOARD (FRONT VIEW)

FIGURE 8
HISENSE PULSE WITH GOOGLE TV REMOTE CONTROL (M/N: ERF6B10)
CHIP & CRYSTAL #1 ON MAIN BOARD