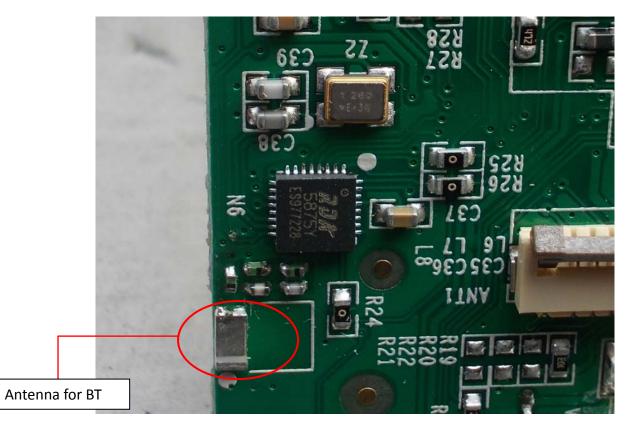

Figure 9 Hisense Pulse with Google TV Remote Control (M/N: ERF6B10) Main Board (Back View)

Figure 10 Hisense Pulse with Google TV Remote Control (M/N: ERF6B10) Chip & Crystal on Main Board

Figure 11 Hisense Pulse with Google TV Remote Control (M/N: ERF6B10) RF Part on Main Board