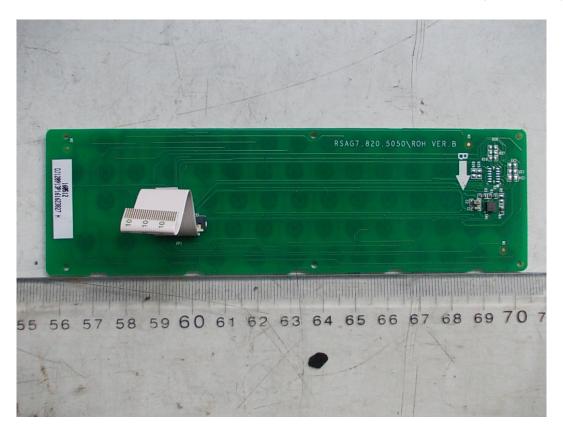

Figure 6 Hisense Pulse with Google TV Remote Control (M/N: ERF6B10) Key Board (Back View)

FIGURE 7 HISENSE PULSE WITH GOOGLE TV REMOTE CONTROL (M/N: ERF6B10) TOUCH BOARD

Figure 8 Hisense Pulse with Google TV Remote Control (M/N: ERF6B10) Main Board (Front View)