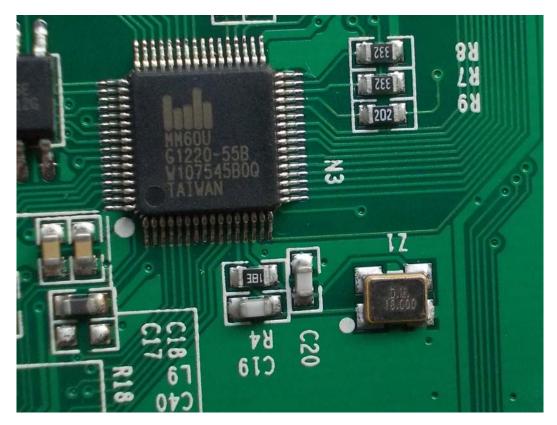

Figure 9 Hisense Pulse with Google TV Remote Control (M/N: ERF6B10) Main Board (Back View)

Figure 10 Hisense Pulse with Google TV Remote Control (M/N: ERF6B10) Chip & Crystal on Main Board

Figure 11 Hisense Pulse with Google TV Remote Control (M/N: ERF6B10) RF Part on Main Board