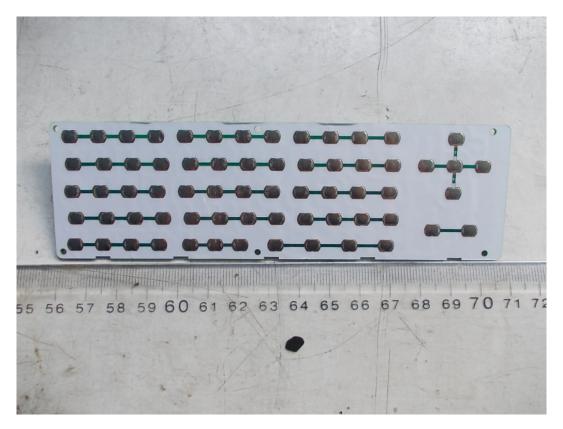

Figure 3 Hisense Pulse with Google TV Remote Control (M/N: ERF6B10) Battery Cover Removed

Figure 4 Hisense Pulse with Google TV Remote Control (M/N: ERF6B10) Cover Removed

Figure 5 Hisense Pulse with Google TV Remote Control (M/N: ERF6B10) Key Board (Front View)

Figure 6 Hisense Pulse with Google TV Remote Control (M/N: ERF6B10) Key Board (Back View)

FIGURE 7 HISENSE PULSE WITH GOOGLE TV REMOTE CONTROL (M/N: ERF6B10) TOUCH BOARD

Figure 8 Hisense Pulse with Google TV Remote Control (M/N: ERF6B10) Main Board (Front View)