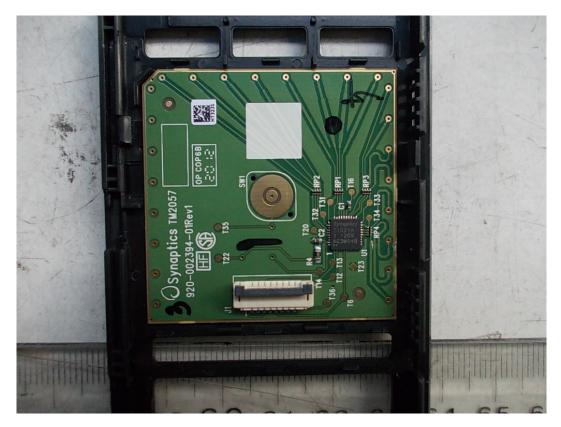

Figure 6 Hisense Pulse with Google TV Remote Control (M/N: ERF6B10) Key Board (Back View)

FIGURE 7 HISENSE PULSE WITH GOOGLE TV REMOTE CONTROL (M/N: ERF6B10) TOUCH BOARD

Figure 8 Hisense Pulse with Google TV Remote Control (M/N: ERF6B10) Main Board (Front View)