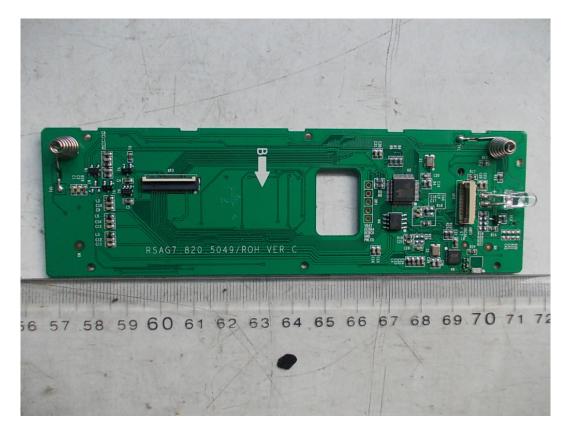

Figure 6 Hisense Pulse with Google TV Remote Control (M/N: ERF6B10) Key Board (Back View)

FIGURE 7 HISENSE PULSE WITH GOOGLE TV REMOTE CONTROL (M/N: ERF6B10) TOUCH BOARD

Figure 8 Hisense Pulse with Google TV Remote Control (M/N: ERF6B10) Main Board (Front View)