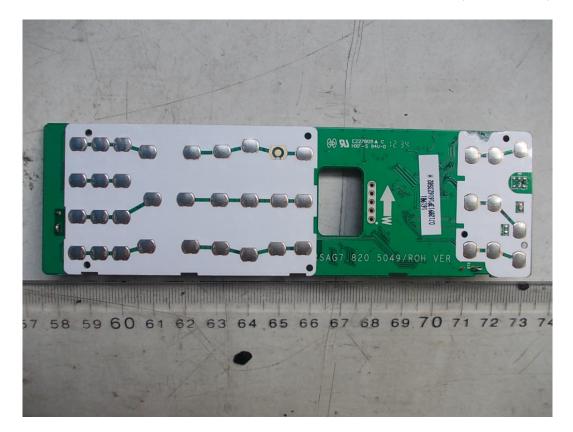

Figure 3 Hisense Pulse with Google TV Remote Control (M/N: ERF6B10) Battery Cover Removed

Figure 4 Hisense Pulse with Google TV Remote Control (M/N: ERF6B10) Cover Removed

Figure 5 Hisense Pulse with Google TV Remote Control (M/N: ERF6B10) Key Board (Front View)