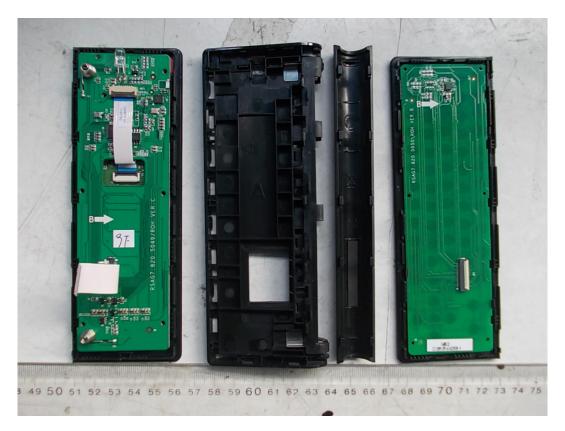

Figure 3 Hisense Pulse with Google TV Remote Control (M/N: ERF6B10) Battery Cover Removed

Figure 4 Hisense Pulse with Google TV Remote Control (M/N: ERF6B10) Cover Removed

Figure 5 Hisense Pulse with Google TV Remote Control (M/N: ERF6B10) Key Board (Front View)