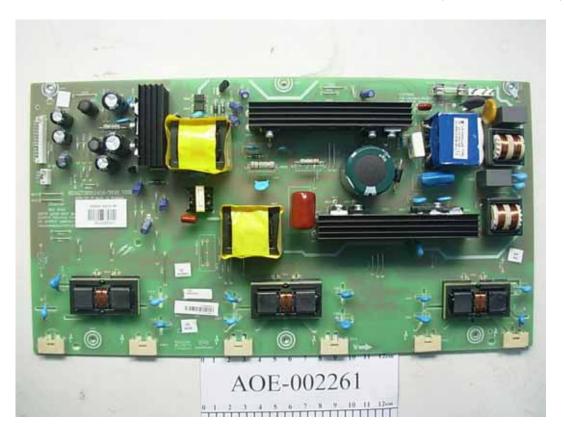

## FIGURE 2 LCD TV (M/N: LHD32W57US) Power Board (Component Side)

FIGURE 3 LCD TV (M/N: LHD32W57US) Power Board (Soldered Side)

FIGURE 4 LCD TV (M/N: LHD32W57US) MAIN BOARD (COMPONENT SIDE)

FIGURE 5 LCD TV (M/N: LHD32W57US) MAIN BOARD (SOLDERED SIDE)