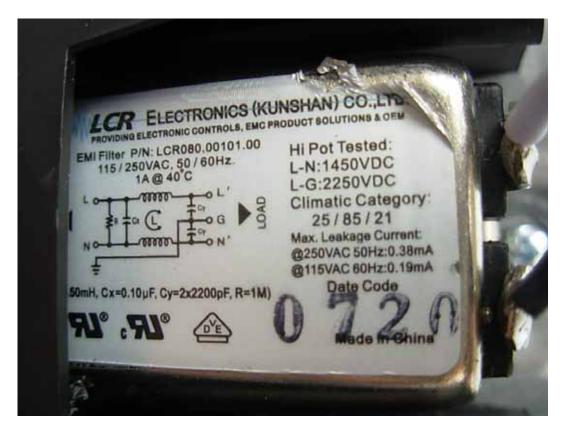

## FIGURE 14 LCD TV (M/N: LHD32W57US) LABEL ON FILTER

FIGURE 15 LCD TV (M/N: LHD32W57US) DEBUG 1

FIGURE 16 LCD TV (M/N: LHD32W57US) DEBUG 2