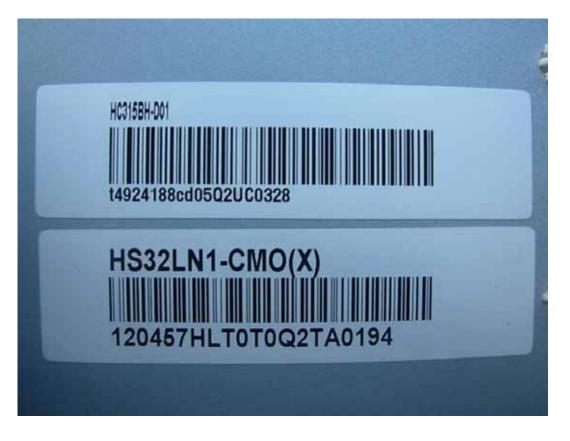

## FIGURE 14 LCD TV (M/N: LHD32W57US) LABEL ON FILTER

FIGURE 15 LCD TV (M/N: LHD32W57US) DEBUG 1

FIGURE 16 LCD TV (M/N: LHD32W57US) DEBUG 2