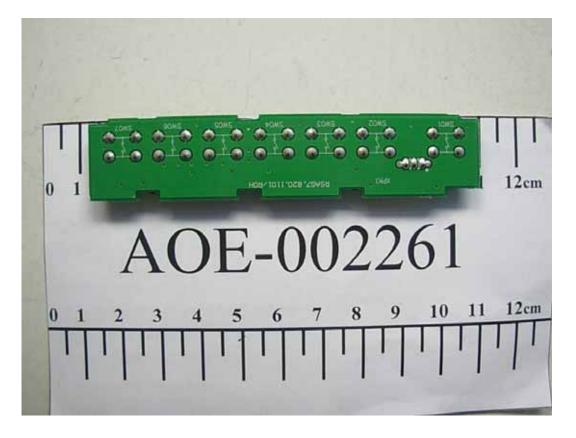

FIGURE 10 LCD TV (M/N: LHD32W57US) BUTTON BOARD (COMPONENT SIDE)

FIGURE 11 LCD TV (M/N: LHD32W57US) BUTTON BOARD (SOLDERED SIDE)

FIGURE 12 LCD TV (M/N: LHD32W57US) LABEL ON PANEL

FIGURE 13 LCD TV (M/N: LHD32W57US) FILTER