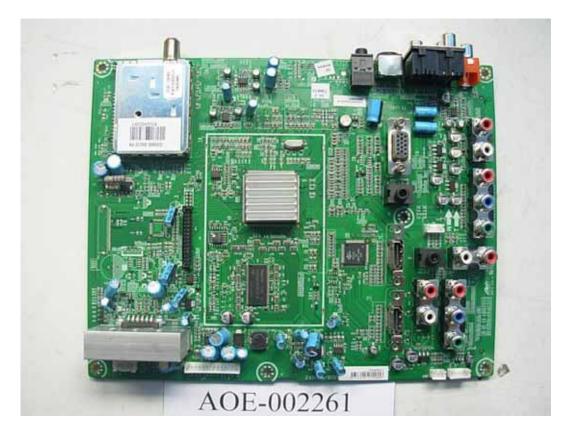

## FIGURE 2 LCD TV (M/N: LHD32W57US) Power Board (Component Side)

FIGURE 3 LCD TV (M/N: LHD32W57US) Power Board (Soldered Side)

FIGURE 4 LCD TV (M/N: LHD32W57US) MAIN BOARD (COMPONENT SIDE)

FIGURE 5 LCD TV (M/N: LHD32W57US) MAIN BOARD (SOLDERED SIDE)