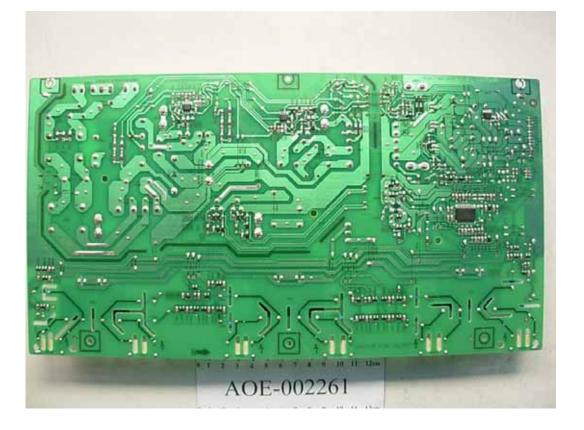

## FIGURE 2 LCD TV (M/N: LHD32W57US) Power Board (Component Side)

FIGURE 3 LCD TV (M/N: LHD32W57US) Power Board (Soldered Side)

FIGURE 4 LCD TV (M/N: LHD32W57US) MAIN BOARD (COMPONENT SIDE)

FIGURE 5 LCD TV (M/N: LHD32W57US) MAIN BOARD (SOLDERED SIDE)