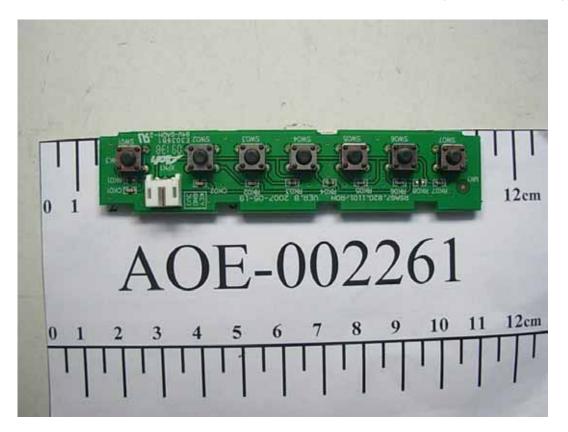

FIGURE 10 LCD TV (M/N: LHD32W57US) BUTTON BOARD (COMPONENT SIDE)

FIGURE 11 LCD TV (M/N: LHD32W57US) BUTTON BOARD (SOLDERED SIDE)

FIGURE 12 LCD TV (M/N: LHD32W57US) LABEL ON PANEL

FIGURE 13 LCD TV (M/N: LHD32W57US) FILTER