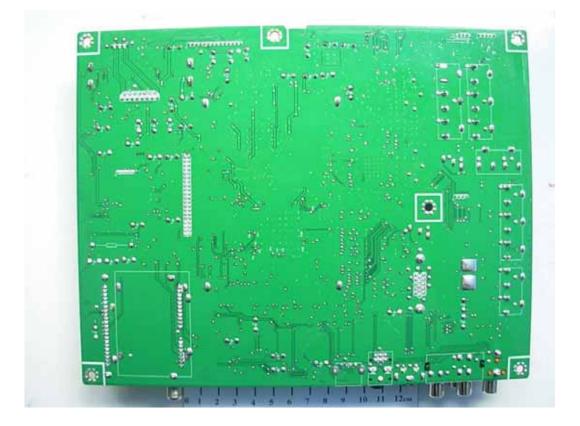

## FIGURE 2 LCD TV (M/N: LHD32W57US) Power Board (Component Side)

FIGURE 3 LCD TV (M/N: LHD32W57US) Power Board (Soldered Side)

FIGURE 4 LCD TV (M/N: LHD32W57US) MAIN BOARD (COMPONENT SIDE)

FIGURE 5 LCD TV (M/N: LHD32W57US) MAIN BOARD (SOLDERED SIDE)