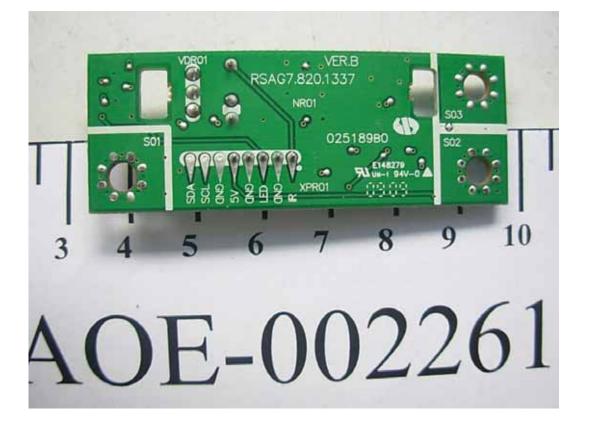

FIGURE 6 LCD TV (M/N: LHD32W57US) CRYSTAL & CHIP ON MAIN BOARD

Figure 7 LCD TV (M/N: LHD32W57US) Label on Tuner

FIGURE 8 LCD TV (M/N: LHD32W57US) LED BOARD (COMPONENT SIDE)

FIGURE 9 LCD TV (M/N: LHD32W57US) LED BOARD (SOLDERED SIDE)