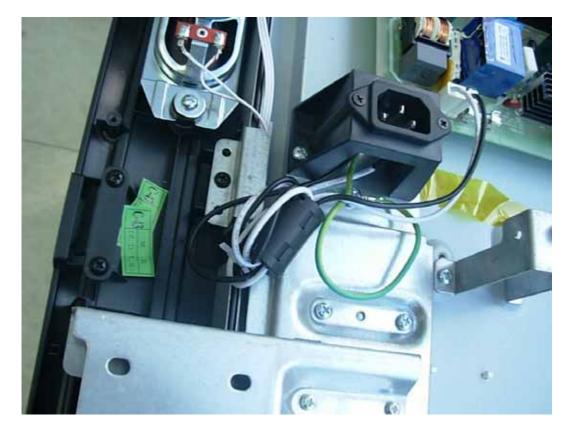

FIGURE 10 LCD TV (M/N: LHD32W57US) BUTTON BOARD (COMPONENT SIDE)

FIGURE 11 LCD TV (M/N: LHD32W57US) BUTTON BOARD (SOLDERED SIDE)

FIGURE 12 LCD TV (M/N: LHD32W57US) LABEL ON PANEL

FIGURE 13 LCD TV (M/N: LHD32W57US) FILTER