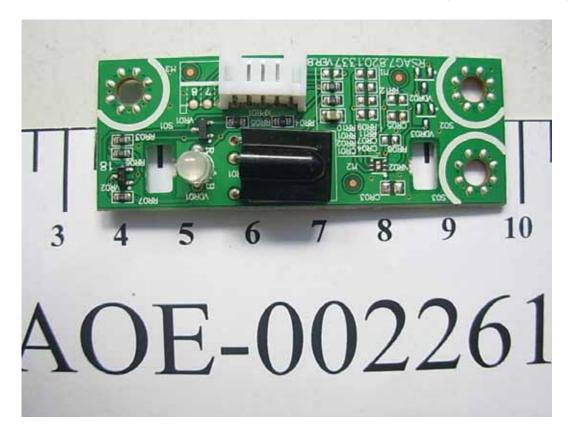

FIGURE 6 LCD TV (M/N: LHD32W57US) CRYSTAL & CHIP ON MAIN BOARD

Figure 7 LCD TV (M/N: LHD32W57US) Label on Tuner

FIGURE 8 LCD TV (M/N: LHD32W57US) LED BOARD (COMPONENT SIDE)

FIGURE 9 LCD TV (M/N: LHD32W57US) LED BOARD (SOLDERED SIDE)