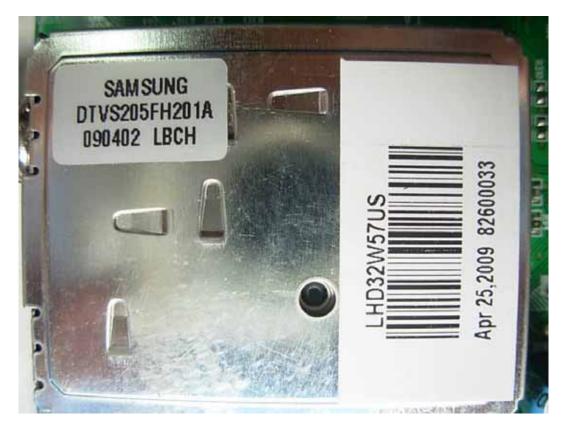

FIGURE 6 LCD TV (M/N: LHD32W57US) CRYSTAL & CHIP ON MAIN BOARD

Figure 7 LCD TV (M/N: LHD32W57US) Label on Tuner

FIGURE 8 LCD TV (M/N: LHD32W57US) LED BOARD (COMPONENT SIDE)

FIGURE 9 LCD TV (M/N: LHD32W57US) LED BOARD (SOLDERED SIDE)