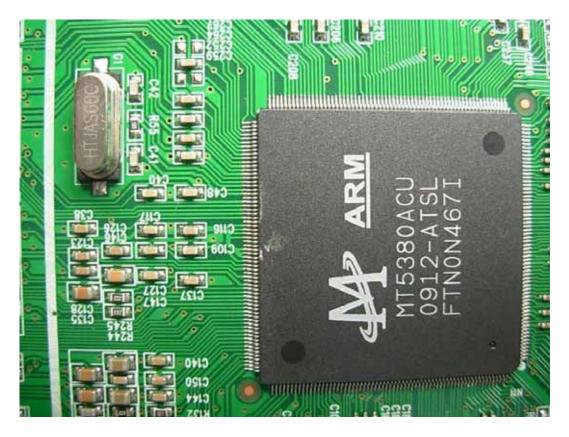

FIGURE 6 LCD TV (M/N: LHD32W57US) CRYSTAL & CHIP ON MAIN BOARD

Figure 7 LCD TV (M/N: LHD32W57US) Label on Tuner

FIGURE 8 LCD TV (M/N: LHD32W57US) LED BOARD (COMPONENT SIDE)

FIGURE 9 LCD TV (M/N: LHD32W57US) LED BOARD (SOLDERED SIDE)