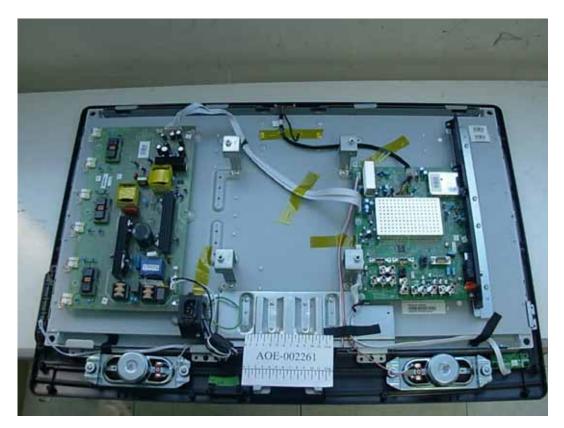

Figure 1 LCD TV (M/N: LHD32W57US) Cover Removed



## FIGURE 2 LCD TV (M/N: LHD32W57US) Power Board (Component Side)



FIGURE 3 LCD TV (M/N: LHD32W57US) Power Board (Soldered Side)



FIGURE 4 LCD TV (M/N: LHD32W57US) MAIN BOARD (COMPONENT SIDE)



FIGURE 5 LCD TV (M/N: LHD32W57US) MAIN BOARD (SOLDERED SIDE)



FIGURE 6 LCD TV (M/N: LHD32W57US) CRYSTAL & CHIP ON MAIN BOARD



Figure 7 LCD TV (M/N: LHD32W57US) Label on Tuner



FIGURE 8 LCD TV (M/N: LHD32W57US) LED BOARD (COMPONENT SIDE)



FIGURE 9 LCD TV (M/N: LHD32W57US) LED BOARD (SOLDERED SIDE)



FIGURE 10 LCD TV (M/N: LHD32W57US) BUTTON BOARD (COMPONENT SIDE)



FIGURE 11 LCD TV (M/N: LHD32W57US) BUTTON BOARD (SOLDERED SIDE)



FIGURE 12 LCD TV (M/N: LHD32W57US) LABEL ON PANEL



FIGURE 13 LCD TV (M/N: LHD32W57US) FILTER



## FIGURE 14 LCD TV (M/N: LHD32W57US) LABEL ON FILTER