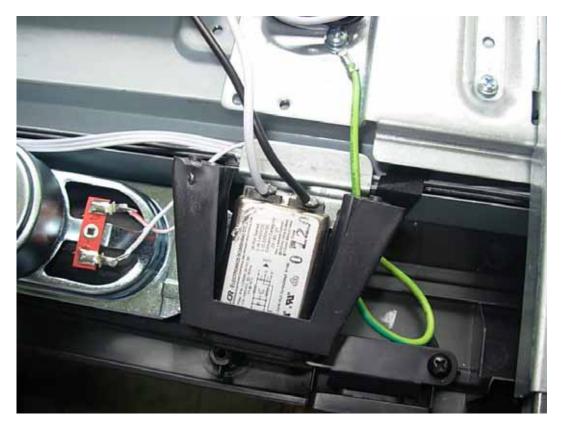

FIGURE 10 LCD TV (M/N: LHD32W57US) BUTTON BOARD (COMPONENT SIDE)

FIGURE 11 LCD TV (M/N: LHD32W57US) BUTTON BOARD (SOLDERED SIDE)

FIGURE 12 LCD TV (M/N: LHD32W57US) LABEL ON PANEL

FIGURE 13 LCD TV (M/N: LHD32W57US) FILTER