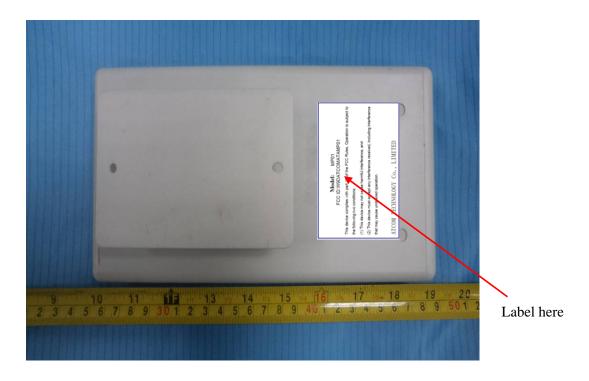

## **EXHIBIT A - FCC ID LABELING AND LOCATION**

## **FCC ID Labell**

## **Model:** MP01 FCC ID:W9DATCOMATAMP01

This device complies with part 15 of the FCC Rules. Operation is subject to the following two conditions:

- (1) This device may not cause harmful interference, and
- (2) This device must accept any interference received, including interference that may cause undesired operation.

ATCOM TECHNOLOGY Co., LIMITED

## **FCC ID Label Location**

The label shown shall be permanently affixed at a conspicuous location on the device and be readily visible to the user at the time purchase (Labeling requirements per 2.925)