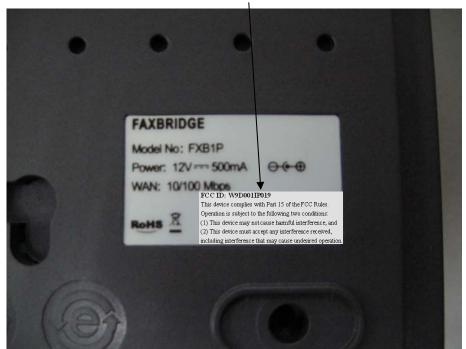

## **EXHIBIT 1- PRODUCT LABELING**

## **Proposed FCC ID Label Format**

| FCC ID: W9D001IP019                                        |
|------------------------------------------------------------|
| This device complies with Part 15 of the FCC Rules.        |
| Operation is subject to the following two conditions:      |
| (1) This device may not cause harmful interference, and    |
| (2) This device must accept any interference received,     |
| including interference that may cause undesired operation. |

## **Proposed Label Location on EUT**

FCC ID Label Location