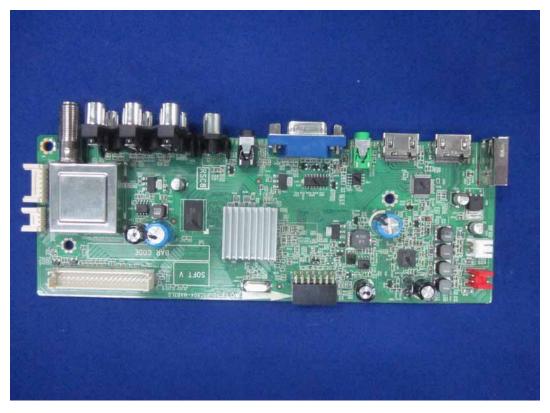

## Figure 3

Inside Configuration of the EUT

**Figure 4** Frontside of the LCD Panel

Figure 5 Backside of the LCD Panel

Figure 6 Label of the LCD Panel

Figure 7
Frontside of the Main Board

Figure 8 Backside of the Main Board

Figure 9 Frontside of the Main Board

Figure 10 Backside of the Main Board

Figure 11 Frontside of the Power Board

Figure 12 Backside of the Power Board

Figure 13 Frontside of the Power Board

Figure 14 Backside of the Power Board