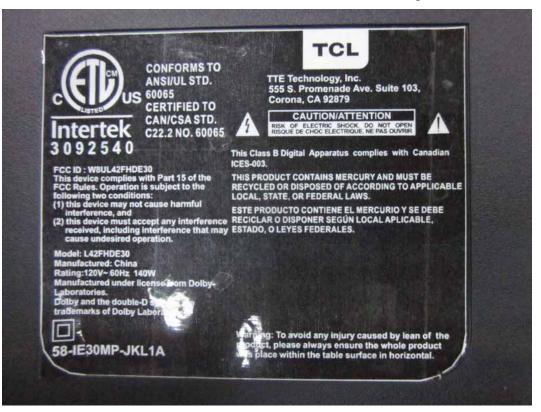

## Figure 3

Inside Configuration of the EUT

**Figure 4** Frontside of the LCD Panel

Figure 5 Backside of the LCD Panel

Figure 6 Label of the LCD Panel

Figure 7
Frontside of the Main Board

Figure 8 Backside of the Main Board