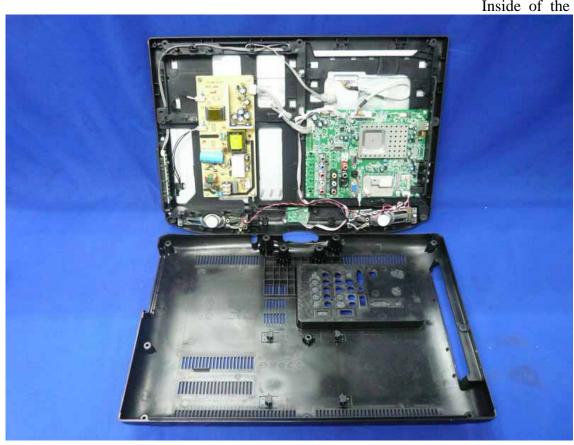

Figure 5
General Appearance of the EUT

Figure 6
Inside of the EUT

Figure 7
Inside of the EUT

Figure 8
Inside of the EUT

Figure 9
Inside of the EUT

Figure 10
Inside of the EUT

**Figure 11** Inside of the EUT

Figure 12 Inside of the EUT

Figure 13
Speaker of the EUT

Figure 14
Speaker of the EUT

Figure 15
Component Side of the PCB

Figure 16
Component Side of the PCB

Figure 17
Component Side of the PCB

Figure 18
Component side of the PCB