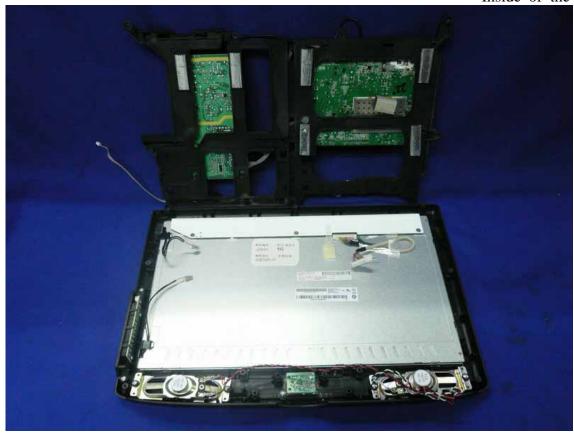

Figure 12 Inside of the EUT

Figure 13
Speaker of the EUT

Figure 14
Speaker of the EUT

Figure 15
Component Side of the PCB

Figure 16
Component Side of the PCB

Figure 17
Component Side of the PCB

Figure 18
Component side of the PCB