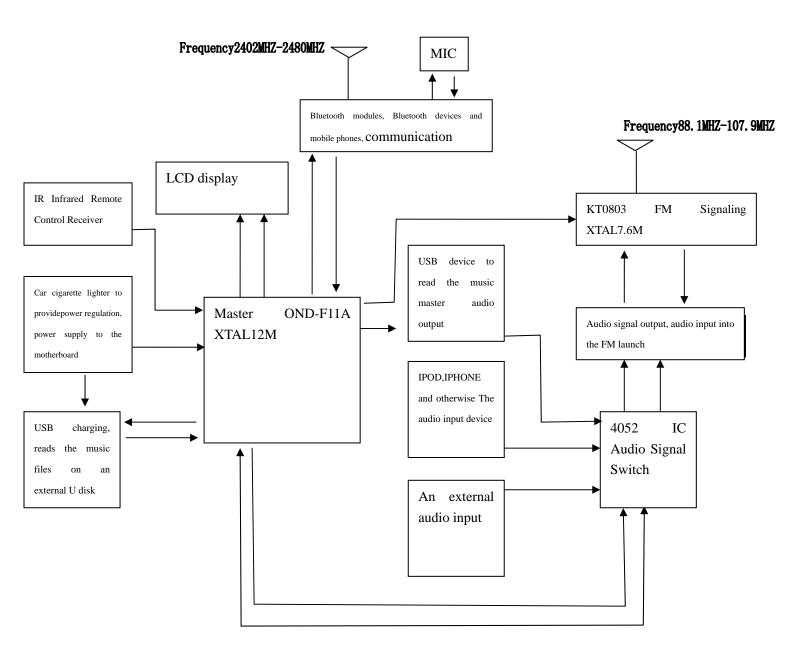

From the car cigarette lighter to provide power to the board after the regulated 5V power supply, and to the IPOD, IPHONE and other equipment charge, host-driven LCD display data,

And the external USB device to read music files (MP3, WMA format), the output audio to the CD4052B (voice switch), and IPOD, IPHONE, external audio signal is also

Access to the CD4052, by the remote control to switch audio output to the FM transmitter chip signal input pin out of the audio signal transmission, the master drive Bluetooth module to work with mobile phones and other Bluetooth devices,

Communicate to achieve hands-free, remote control, phone calls, caller ID number and some other features, FM transmitter chip's frequency is controlled by the master