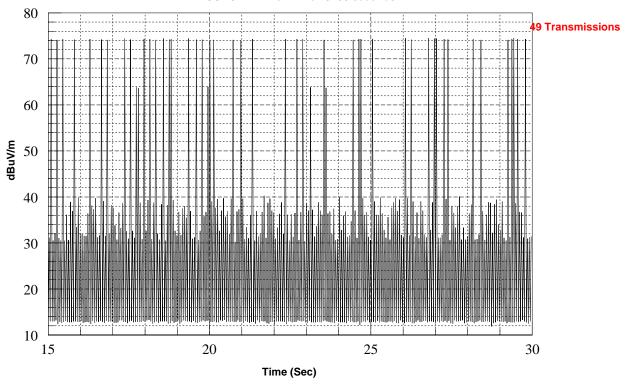

## RNK Products, Inc. Model: PA-BT Occupancy Time in 30 seconds

The following graphs show an individual transmission dwell time of 1.05 mS and the number of transmissions in a 30 second period adds up to 102 hence the total occupancy time on a single frequency in a 30 second time period is 102 \* 1.05 mS = 107.1 mS. The Transmissions graph is displayed as two graphs to make the counting of the number of transmissions easier.

International Certification Services, Inc.

April 01, 2009

RNK Products, Inc.
Model: PA-BT
FCC 15.247 Dwell Time 1- 15 seconds

International Certification Services, Inc.

April 01, 2009

RNK Products, Inc. Model: PA-BT FCC 15.247 Dwell Time 15- 30 seconds