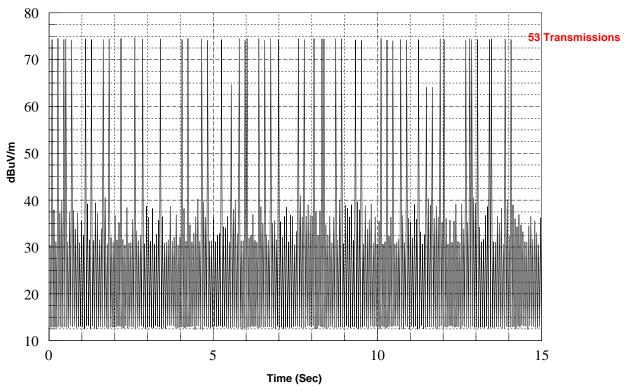

## RNK Products, Inc. Model: PA-BT Occupancy Time in 30 seconds

The following graphs show an individual transmission dwell time of 1.05 mS and the number of transmissions in a 30 second period adds up to 102 hence the total occupancy time on a single frequency in a 30 second time period is 102 \* 1.05 mS = 107.1 mS. The Transmissions graph is displayed as two graphs to make the counting of the number of transmissions easier.

International Certification Services, Inc.

April 01, 2009

RNK Products, Inc.
Model: PA-BT
FCC 15.247 Dwell Time 1- 15 seconds

International Certification Services, Inc.

April 01, 2009

RNK Products, Inc. Model: PA-BT FCC 15.247 Dwell Time 15- 30 seconds