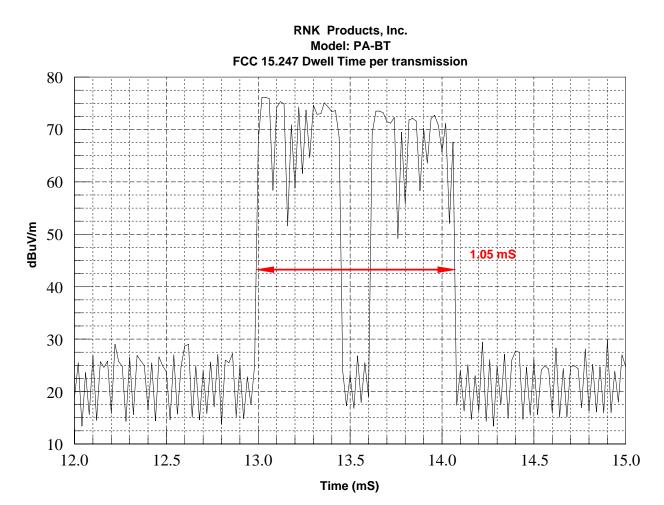

## RNK Products, Inc. Model: PA-BT Occupancy Time in 30 seconds

The following graphs show an individual transmission dwell time of 1.05 mS and the number of transmissions in a 30 second period adds up to 102 hence the total occupancy time on a single frequency in a 30 second time period is 102 \* 1.05 mS = 107.1 mS. The Transmissions graph is displayed as two graphs to make the counting of the number of transmissions easier.