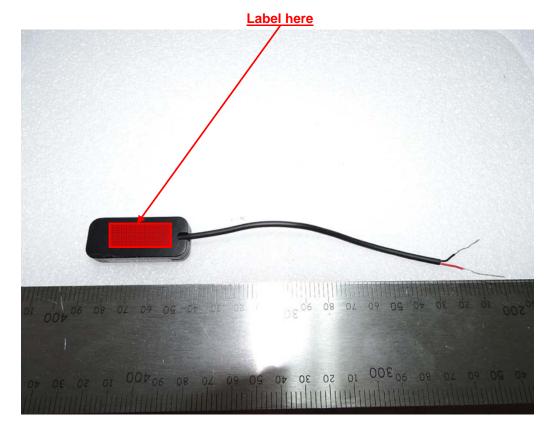

## **Label Location**

The label shown shall be permanently affixed at a conspicuous location on the device and be readily visible to the user at the time purchase.(Labeling requirements per 2.925)

Report no. ETLT150721.0055, Page A1 of A1