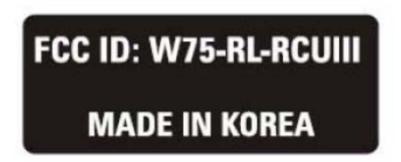

## **Product Label Sample with FCC Label information**

Following is a sample copy of the label that will be placed on the rear cabinet of the product.

The FCC ID Label and compliance statement are marked in the product label.

The warning statement and Information to the User are described in the user manual.