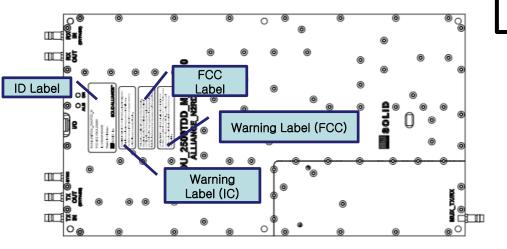

# N2RDU\_2500 TDD\_M N2RDU Label

#### Model ID Label

Model: N2RDU\_2500TDD\_M

FCC : W6UL2500M

IC: 9354A-L2500M

**Made in Vietnam** 

SOLiD, Inc

#### **FCC Label**

This device complies with part 15 of the FCC Rules. Operation is subject to the following two conditions:
(1) This device may not cause harmful interference, and (2) this device must accept any interference received, including interference that may cause undesired operation.

### WARNING Label (FCC)

WARNING. This is NOT a CONSUMER device. It is designed for installation by FCC LICENSEES and QUALIFIED INSTALLERS. You MUST have an FCC LICENSE or express consent of an FCC Licensee to operate this device. Unauthorized use may result in significant forfeiture penalties, including penalties in excess of \$100,000 for each continuing violation.

## WARNING Label (IC)

**WARNING:** This is NOT a CONSUMER device. It is designed for installation by an installer approved by an ISED licensee. You MUST have an ISED LICENCE or the express consent of an ISED licensee to operate this device.