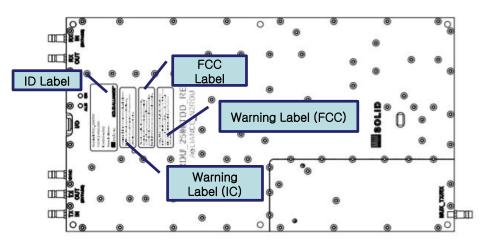

# N2RDU\_2500 TDD N2RDU Label

#### Model ID Label

Model : N2RDU\_2500TDD

FCC : W6UL2500

IC : 9354A-L2500

Made in Vietnam

SOLiD, Inc

### FCC Label

This device complies with part 15 of the FCC Rules. Operation is subject to the following two conditions: (1) This device may not cause harmful interference, and (2) this device must accept any interference received, including interference that may cause undesired operation.

## WARNING Label (FCC)

WARNING. This is NOT a CONSUMER device. It is designed for installation by FCC LICENSEES and QUALIFIED INSTALLERS. You MUST have an FCC LICENSE or express consent of an FCC Licensee to operate this device. Unauthorized use may result in significant forfeiture penalties, including penalties in excess of \$100,000 for each continuing violation.

## WARNING Label (IC)

**WARNING:** This is NOT a CONSUMER device. It is designed for installation by an installer approved by an ISED licensee. You MUST have an ISED LICENCE or the express consent of an ISED licensee to operate this device.