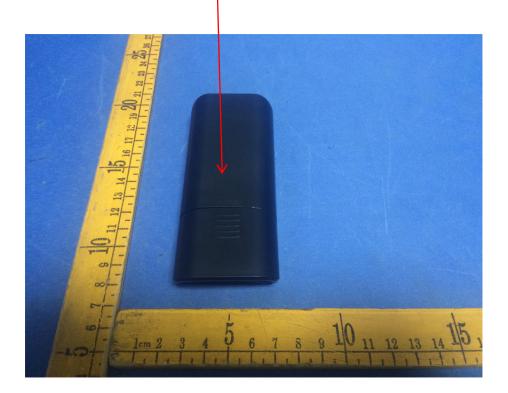

FCC Label Sample and Label Location for model: TH3

The Label must not be a stick-on paper. The Label on these products must be permanently affixed to the product and readily visible at the time of purchase and must last the expected lifetime of the equipment not be readily detachable.